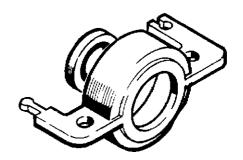

## Crankshaft seat

We have noticed a leaking problem with the existing crankshaft seat ref.

number: 502 12 21-01.

To cure the problem we are now using the 40/45 crankshaft seat with steel sleeves at the cylinder mounting holes.

The 40/45 seat has softer material at the edge and is by that more flexible.

The steel sleeves is for positioning the crankshaft exactly to align the clutch.

New Ref. No. Description Excl. Ref. No. Remark

502 12 21-02 Crankshaft seat 502 12 21-01

Introduced from serial number: 240R 525 0377

245R/RX 535 0176

12-95 SSG14002.PDF