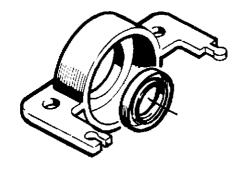

## Crankshaft seat

We have noticed a leaking problem with the existing crankshaft seat ref.

number: 502 12 21-01.

To cure the problem we are now using the 40/45 crankshaft seat with steel sleeves at the cylinder mounting holes.

The 40/45 seat has softer material at the edge and is by that more flexible.

The steel sleeves is for positioning the crankshaft exactly to align the clutch.

New Ref. No. Description Excl. Ref. No. Remark

502 12 21-02 Crankshaft seat 502 12 21-01

Introduced from serial number: 240R 525 0377

245R/RX 535 0176

12-95 SSG14002.PDF