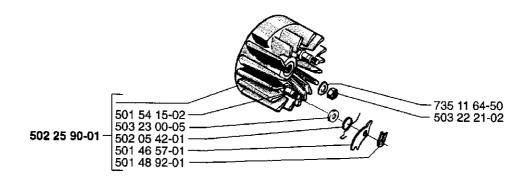

| New Ref. No. | Description     | Excl. Ref. No. | Remarks |
|--------------|-----------------|----------------|---------|
| 502 25 90-01 | Flywheel compl. | 502 03 35-05   | R       |
| -            | Woodruf key     | 735 80 15-00   | R       |

R = Remains as a spare part.

Other components are still available as before:

501 54 15-02 Driver 503 23 00-05 Washer 502 05 42-01 Spring with driver hook 501 46 57-01 Driver hook 501 48 92-01 Retaining ring 735 11 64-50 Spring washer 503 22 21-02 Lock nut M8