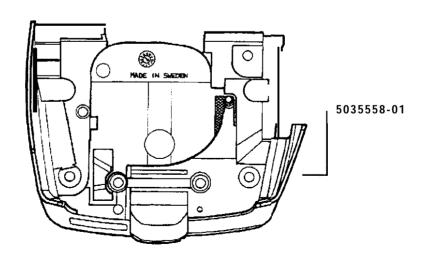

## NOTE!

Saws manufactured earlier than 1993: The bottom of the carburettor area, ref. no. 503 55 58-01 should be modified according to the illustration. At the underside of the bottom, the marked area should be filed (rounded off). This measure prevents that the cable cover wears out.