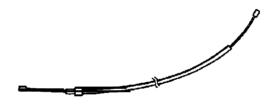

## Throttle cable

The following improvements are made in order to even more increase the durability:

- New material on the outer cover (the previous was black, today light brown)
- Inside cables covered with plastic
- Cast nipples (the earlier were pressed on)

New Ref. No.DescriptionExcl. Ref. No.503 52 04-02Throttle cable503 52 04-01

Introduced from serial number: 3230292