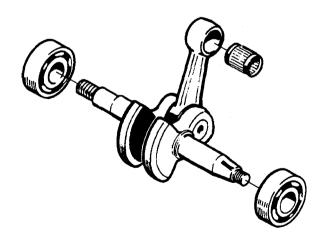

## Crankshaft bearings

In order to even more increase the durability at high rpm, we have increased the diameter on the crank pin from 14.0 mm to 15.0 mm. The bearing is increased from 14x20x11 mm to 15x21x11 mm.

In order to make it easier to separate the two crankshafts, the new crankshaft compl. has received new ref. no.

 New Ref. No.
 Description
 Excl. Ref. No. Remark

 506 18 23-71
 Crankshaft compl.
 501 87 69-02
 254

 506 18 19-72
 Crankshaft compl.
 506 18 19-71
 262,257

 $Introduced\ from\ serial\ number:\ 254\ 3360001$ 

257 3360001262 3350195

There is full interchangeability between the old and new design.

1: X 93.136-26 3.375 09-93