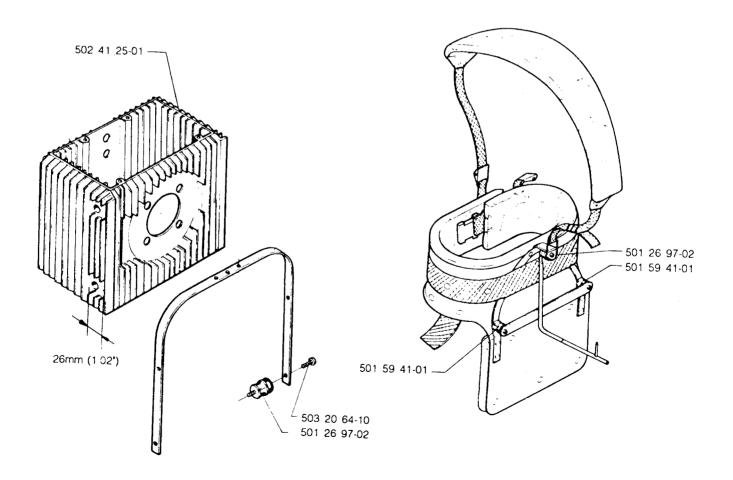

## SUSPENSION/HARNESS

In order to receive a more stable suspension of the engine unit, a stronger AV-element is introduced between the suspension frame and the hydraulic tank. Also the upper AV-element to the harness is replaced. At the same time, the diameters of the recesses in the hydraulic tank are increased from 22 mm (0.87) to 26 mm (1.02).

The hydraulic tank Ref. no. 502 41 25-01 remains unchanged.

The change is introduced from serial number: 1010001.

New Ref. no. Description Excluded Ref. no. Remark 501 26 97-02 AV-element 501 59 41-01 \*

## \*) Remains as a spare part

12: X 91.003-26 7.8 04-91