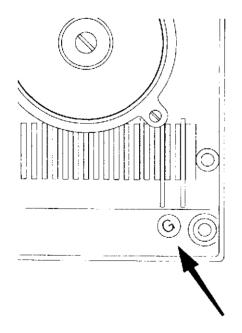

## AIR CONDUCTOR AND STARTER HOUSING

The air conductor is changed in order to receive a better cooling of the cylinder. The starter housing is also adjusted to the new air conductor from production code G.

## NOTE!

The new air conductor ref. no.  $503\ 51\ 14\text{-}01$  does not fit older starter housings with production code to F.

New ref. no. Description Excluded ref. no. 503 51 14-01 Air conductor 501 63 15-02

Introduced in our production from serial number: 42 1050409

 $2\,4\,2\quad 1\,0\,5\,0\,4\,4\,4$ 

Remark

6: X 91.117-26 7.8 12-91

<sup>\*</sup> remains as a spare part