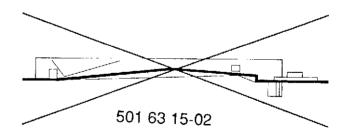

## NOTE!

The new air conductor ref. no.  $503\ 51\ 14\text{-}01$  does not fit older starter housings with production code to F.

New ref. no. Description Excluded ref. no. 503 51 14-01 Air conductor 501 63 15-02