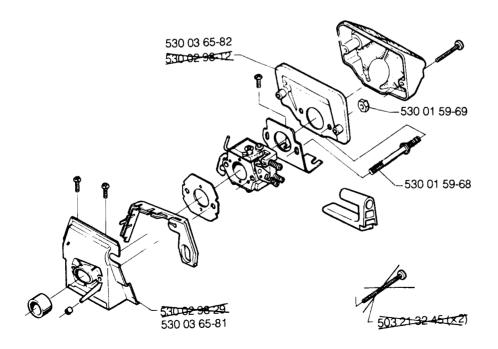

## **CARBURETTOR ASSEMBLY**

We have introduced a new carburettor attachment. The new attachment has a cast-in metal thread in the insulating wall where you fasten the carburettor support and the carburettor with bolts. Then the air filter holder is attached with nuts in the extension of the bolt.

The change means simpler and safer assembling when servicing. Introduced from serial number 1383006.

| New Ref. No. | Description Excluded Ref. No.            | Remark |
|--------------|------------------------------------------|--------|
| 530 03 65-81 | Carburettor insulating wall 530 02 98-29 | 1      |
| 530 03 65-82 | Air filter holder 530 02 98-12           |        |
| 530 01 59-68 | Bolt 503 21 32-45                        | 9      |
| 530 01 59-69 | Nut 303 21 32-45                         | ~      |

Remark: 1 = When exchanging Ref. No. 530 02 98-29 all the new parts have to be exchanged.

2 = Screw Ref. No. 503 21 32-45 remains as a spare part.