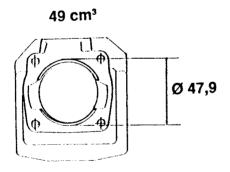

The 51 cm³cylinder base does not fit the crankcases of older 50 R models.

- The 51 cm<sup>3</sup> cylinder base has the outer diameter of approx. 49,7 mm (the outer diameter of the piston = 45 mm).
- The 49 cm³cylinder base has the outer diameter of approx. 47,9 mm (the outer diameter of the piston = 44 mm)
- The inner diameter of the new crankcase is approx. 50,5 mm (this crankcase is identified with the improvement code F)
- ' The inner diameter on the old crankcase is approx. 48,5 mm