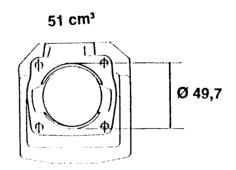

The 51 cm³cylinder base does not fit the crankcases of older 50 R models.

- The 51 cm<sup>3</sup> cylinder base has the outer diameter of approx. 49,7 mm (the outer diameter of the piston = 45 mm).
- The 49 cm³cylinder base has the outer diameter of approx. 47,9 mm (the outer diameter of the piston = 44 mm)
- The inner diameter of the new crankcase is approx. 50,5 mm (this crankcase is identified with the improvement code F)
- ' The inner diameter on the old crankcase is approx. 48,5 mm