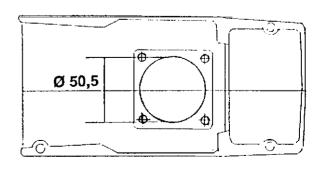

The 51 cm³cylinder base does not fit the crankcases of older 50 R models.

- The 51 cm<sup>3</sup> cylinder base has the outer diameter of approx. 49,7 mm (the outer diameter of the piston = 45 mm).
- The 49 cm³cylinder base has the outer diameter of approx. 47,9 mm (the outer diameter of the piston = 44 mm)
- The inner diameter of the new crankcase is approx. 50,5 mm (this crankcase is identified with the improvement code F)
- ' The inner diameter on the old crankcase is approx. 48,5 mm

## Old crankcase

## New crankcase (F)

2: X 90.111-26 7.6 01-90