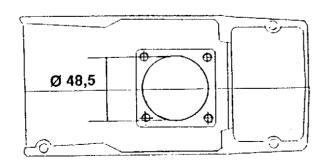

The 51 cm³cylinder base does not fit the crankcases of older 50 R models.

- The 51 cm<sup>3</sup> cylinder base has the outer diameter of approx. 49,7 mm (the outer diameter of the piston = 45 mm).
- The 49 cm³cylinder base has the outer diameter of approx. 47,9 mm (the outer diameter of the piston = 44 mm)
- The inner diameter of the new crankcase is approx. 50,5 mm (this crankcase is identified with the improvement code F)
- ' The inner diameter on the old crankcase is approx. 48,5 mm

## Old crankcase