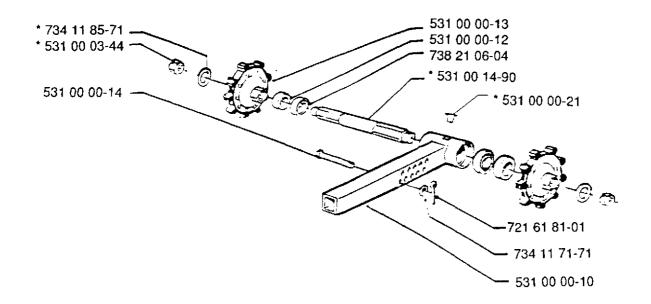

## **IRON HORSE**

A tensioning wheel bearing with a new type of rear drive wheel shaft has been introduced on serial nos. 0301399 onwards.

The new shaft is circular in section where it meets the ball bearing inner ring, in order to prevent dirt entering the bearing housing. On machines with the old type of shaft the sealing rings on the ball bearing become damaged when dirt enters the bearing housing. This results in the ball bearing wearing out unusually fast.

A plug has also been fitted to the hole in the bearing housing.

| Nytillkomna artiklar: | l 531 00 14-90 Axel<br>l 531 00 00-21 Plugg<br>l 531 00 00-22 Bricka<br>l 531 00 03-44 Mutter |
|-----------------------|-----------------------------------------------------------------------------------------------|
| Borttagna artiklar:   | 531 00 00-18 Bricka<br>721 62 16-01 Saxpinne<br>531 00 01-94 Lasring<br>531 00 00-11 Axel     |