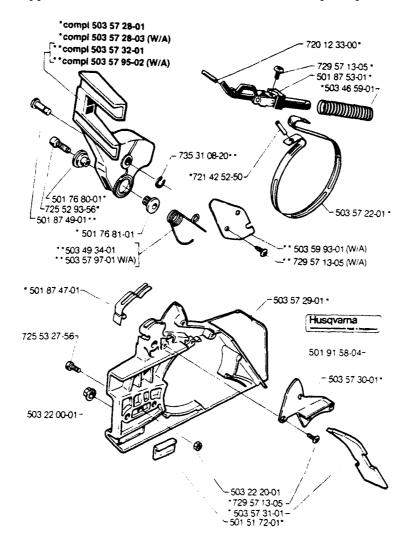

#### A NEW CHAIN BRAKE WITH KNEE LINK FUNCTION

A new type of inertia activated chain brake with knee link function is introduced on the models above. The chain brake is the same design as the ones on the models 40/45, 242 and 254.

The previous type of chain brake will be available as a spare part, until further notice.

Note that parts with the designation W/A are valid only for the models 266 and 268 equipped with wrap-around handle.

#### **IMPORTANT!**

When the new chain brake is introduced, a new silencer and spike are introduced at the same time. The new chain brake can only be mounted on saws equipped with the new silencer with a so called spark arrestor and with the new spikes. Saws equipped with so called tube outlet silencer or jungle silencer are not affected.