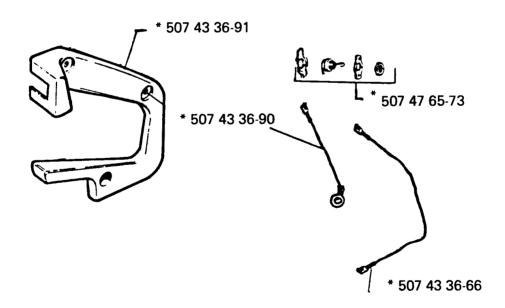

## NEW STOP SWITCH

We have introduced a new stop switch with improved attachment to the handle in our production.

| New Ref. No. | Description        | Excluded Ref. No. | Remark |
|--------------|--------------------|-------------------|--------|
| 507 47 65-73 | Stop switch        | 503 09 83-01      | 1      |
| 507 43 36-90 | Ground lead        | 507 43 34-46      | 1      |
| 507 43 36-66 | Short-circuit lead | 507 43 34-45      | 1      |
| 507 43 36-91 | Handle half, left  | 507 43 34-03      | _      |

1 = remains as a spare part

\* Compl. 507 47 65-75

NOTE! For earlier manufactured saws there is a kit available, consisting of stop switch compl. and left handle half. The Ref. No. of the kit is 507 47 65-75.