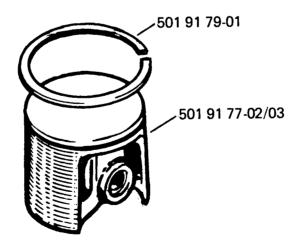

## **NEW PISTON**

Piston with 2 steel rings is replaced by a new type of piston which has 1 piston ring of cast iron. At the same time piston class C is excluded.

Reference number for cylinder compl. is changed also.

The two piston types are interchangeable.

| New Ref. No. | Denomination    | Excluded Ref. No. | Remark                  |
|--------------|-----------------|-------------------|-------------------------|
| 501 91 77-02 | Piston compl. A | 501 80 10-02      |                         |
| 501 91 77-03 | Piston compl. B | 501 80 10-03      |                         |
|              | Piston compl. C | 501 80 10-04      |                         |
| 501 81 29-02 | Cylinder compl. | 501 81 29-01      |                         |
| 501 91 79-01 | Piston ring     | 501 80 12-01      | remains as a spare part |