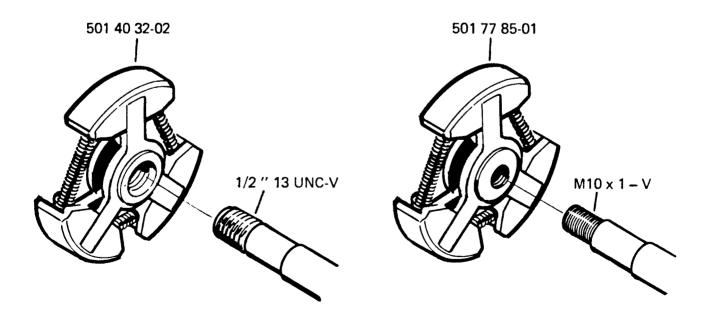

## CRANKSHAFT – CLUTCH

A new crankshaft with a changed thread for the centrifugal clutch is introduced. The thread is changed from 1/2" 13 UNC-V to M 10x1-V. This also means a new clutch,

The old crankshaft with thread 1/2" 13 UNC-V is excluded as a spare part. In order to avoid problems when exchanging the crankshaft, the new clutch is enclosed with the new crankshaft, when ordering spare parts,

| New Ref. No.       | Denomination                   | Excluded Ref. No. |         | Remarks                 |
|--------------------|--------------------------------|-------------------|---------|-------------------------|
| 501 52 84-03       | Crankshaft incl. clutch compl. | 501 52            | 84-01   |                         |
| 501 77 85-01       | Clutch compl.                  | 501 40            | 32-02   | remains as a spare part |
| The change was int | 266 SE                         | 6024957           |         |                         |
|                    |                                | 266 SG            | 6080640 |                         |
|                    |                                | 61                | 6051313 |                         |