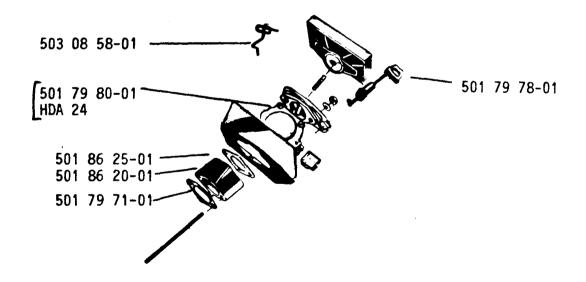

## CARBURETTOR

Carburettor compl. type HDC 51 B, reference number 501 45 67-05 is excluded and replaced by carburettor compl. to the model 44, type HDA 24, reference number 50 17 980-01.

When exchanging the carburettor the following parts also need to be replaced (see below).