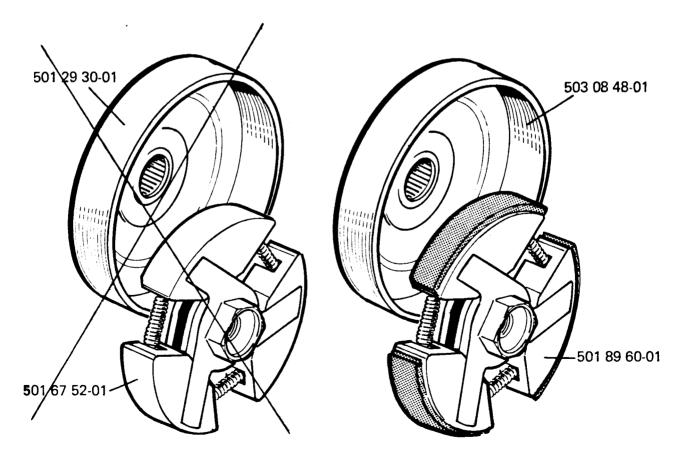

## CLUTCH AND CLUTCH DRUM/SPROCKET

On type -03 saws (djungle version) we have introduced a larger clutch with linings into production.

Clutch 501 67 52-01 is replaced by 501 89 60-01. Clutch drum/sprocket 501 29 30-01 is replaced by 503 08 48-01. Clutch spring 501 20 87-01 remains.

Larger clutch and clutch drum/sprocket was introduced from serial No. 5051349.

<u>NOTE!</u> This modification only occurs on type -03 saws (djungle version). Larger diameter clutch can not be used on saws equipped with a chainbrake.