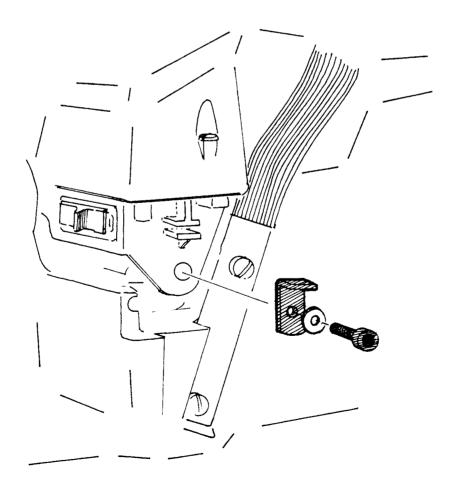

## **REPAIR KIT (SUPPORT - CLUTCH COVER)**

The support post, on the crankcase, for the chainbrake (clutch cover), sometimes shows heavy wear,

Therefore, we have made a repair kit available.

| The kit contains: | 1 sup  |
|-------------------|--------|
|                   | 1 scre |
|                   |        |

| 1 | support angle |
|---|---------------|
| 1 | screw         |
| 1 | washer        |

Reference number: 503 16 18-01

When assembling the repair kit, file off the bottom portion of the post. Then assemble the kit in the right position over the AV-element.