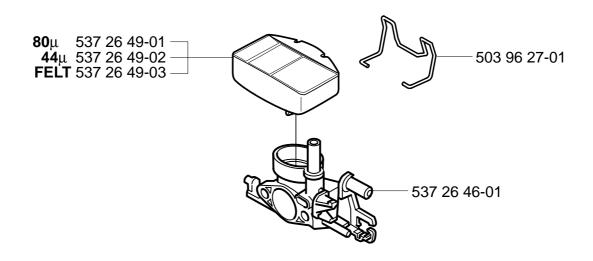

## SB, 346 XP, 353, Intake system, airfilter, 2003-10

The air filter has a new mounting that is designed to reduce mounting wear. Earlier air filters are still available for models 340, 345 and 350.

Introduced from serial number: 3

346XP034200001353034200001

| New part no. | Description      |
|--------------|------------------|
| 537 26 49-01 | Air filter assy. |
| 537 26 49-02 | Air filter assy. |
| 537 26 49-03 | Air filter assy. |
| 537 26 46-01 | Intake boot      |
| 503 96 27-01 | Clamp            |
|              |                  |

| Excl. part no. | Remark |
|----------------|--------|
|                | 80 µ   |
|                | 44 µ   |
|                | felt   |
|                |        |
|                |        |