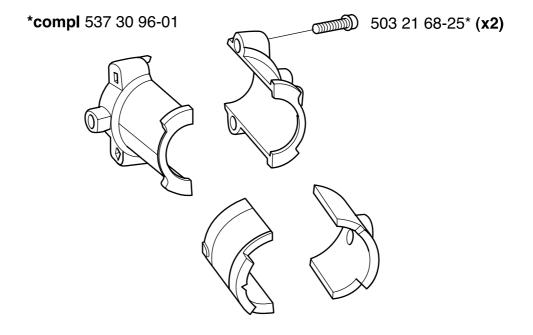

## SB, 322, 323, 325, 326, Clamp sleeve set, 2003-08

The clamp sleeves and vibration damping elements have now been modified by adding a movement limiter that provides a more stable connection between the engine and the tube. This change reduces the bending of the drive shaft, which extends its working life.

We have produced a set of clamp sleeves and vibration damping elements that are fitted between the engine and tube. The set consists of left and right clamp sleeves, left and right vibration damping elements and the two screws for the clamp sleeves. The set fits all older machines.

| New part no. | Description               | Excl. part no. | Remark |
|--------------|---------------------------|----------------|--------|
| 537 30 96-01 | Clamp sleeve set          |                |        |
|              | Clamp sleeve              | 537 03 23-01   |        |
|              | Vibration damping element | 537 03 24-01   |        |