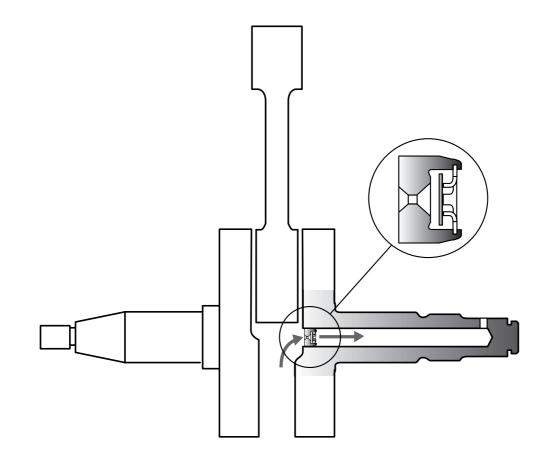

## SB, 371 K, 3120 K, Crankshaft, 2003-01

The clutch drum bearing on both power cutters is lubricated by the two-stroke oil in the fuel mixture. The oil reaches the bearing via a channel in the crankshaft. To further improve lubrication of the clutch drum bearing the crankshaft is fitted with a non-return valve.

The non-return valve prevents the oil from pulsing back and forth as a result of the alternating pressure and vacuum that occur in the crankcase. In order to pressure test the crankcase the channel must first be sealed. Parts are fully interchangeable.