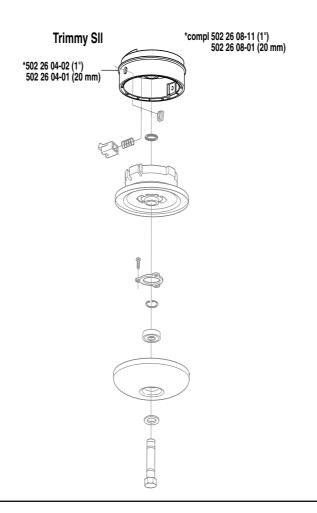

Before the Trimmy S II can be used on these machines with a 1" driver, a new top section (reel housing) must be fitted that has a modified washer on top.

The new top section (reel housing) that is designed for the 1" driver will also fit earlier machines with a 20 mm driver.

All other parts will retain their part numbers.

The new reel housing will therefore fit older versions of Trimmy S II.

| New part no. | Description  | Excl. part no. | Remark |
|--------------|--------------|----------------|--------|
| 502 26 04-02 | Reel housing | 502 26 04-01   |        |
| 502 26 08-11 | Trimmy S II  | 502 26 08-01   |        |