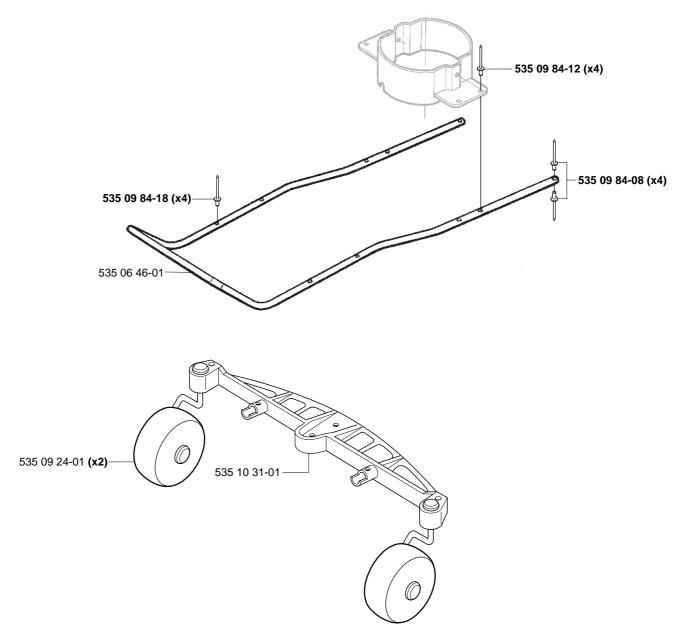

## SB, Upgrading chassis from 1998/99 to 2002 specification, 2002-01

Kit 535 10 49-01 contains all the necessary parts to convert the aluminium tube, front beam and front wheels on a 1998 or 1999 model Auto Mower or Solar Mower to 2002 specification. If any of these parts is damaged on an older mower we recommend upgrading to 2002 specification. The new components offer greater resistance to mechanical wear and longer life.

- The aluminium tube has been strengthened from 1 mm to 1.5 mm
- The front beam is made of a more rigid material and is more securely attached to the aluminium tube
- Front wheels now have 5-mm axles instead of 4-mm