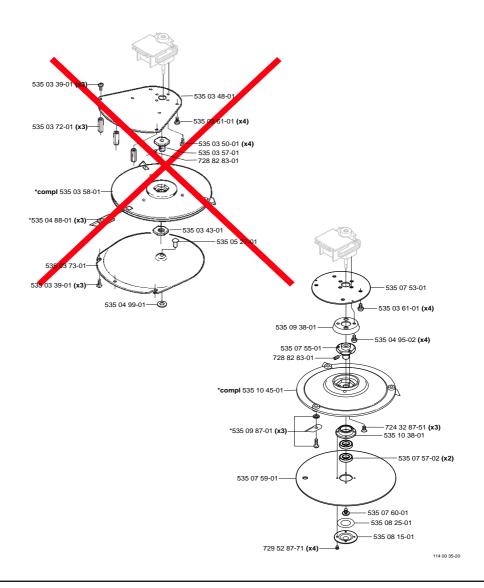

## SB, Upgrading cutting disc and skid plate from 1998 to 2002 specification, 2002-01

Kit 535 10 27-01 contains all the necessary parts to convert the cutting disc and skid plate on a 1998 model Auto Mower or Solar Mower to 2002 specification. The main advantages of the new skid plate and cutting disc are as follows:

- Less risk of grass or foreign objects becoming trapped between the cutting disc and skid plate, or around the cutting motor shaft.
- The single cutting disc maintains its balance better, since less grass and soil, etc., gets trapped inside the disc. Reduced vibration means that the mower as a whole and the cutting motor in particular have a considerably longer life.
- The new type of blade, designed for the single disc, is considerably cheaper than the old type used on the double disc. This means that the cost of the upgrade to the consumer will be paid back relatively quickly.