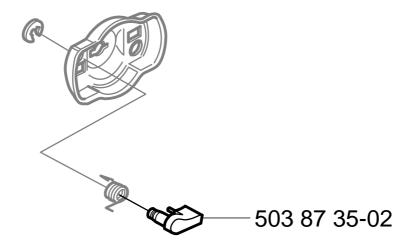

## SB, 322, 325, 326, Starter pawls, 2001-10

Improved starter pawls have been developed for the starter on the 300 series engine. The earlier type of starter pawls, which were grey-black in colour, have been found to soften when the engine temperature rises.

The new starter pawls are brown in colour and made from a material that is unaffected at high engine temperature.

The part number remains the same, 503 87 35-02. New modification letter: H.

This modification applies to all products: trimmers, brush cutters, edgers, hedge trimmers and pole products.

New part no.DescriptionExcl. part no.Remark503 87 35-02Starter pawls-Letter H

Introduced from serial number: All 0133