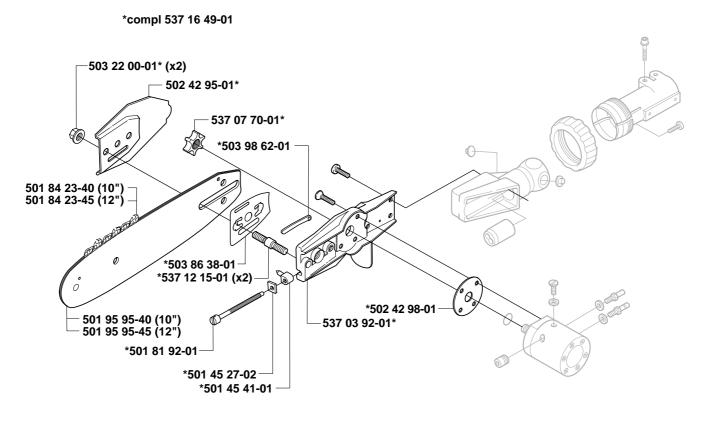

## SB, 250 PS, Bar mounting, 2001-05

A new bar mounting has been introduced for the pruning saw shaft. This now has the same type of bar mounting as our smaller chain saws. The chain is a 3/8" model 90SG. The pruning saw shaft is supplied as standard with a 10" bar. An optional 12" bar is also available. The new bars operate more reliably and have better lubrication than earlier versions.

All the parts for the earlier bar mounting are still available as spare parts.

| New part no.                | Description            | Excl. part no. | Remark    |
|-----------------------------|------------------------|----------------|-----------|
| 537 16 49-01                | Bar mounting assy.     |                |           |
| 537 03 92-01                | Bar mounting           |                |           |
| 537 12 15-01                | Bolt                   |                |           |
| 502 42 98-01                | Gasket                 |                |           |
| 501 45 41-01                | Nut                    |                |           |
| 501 81 92-01                | Chain tensioning screw |                |           |
| 501 45 27-02                | Locking nut            |                |           |
| 503 98 62-01                | Oil seal               |                |           |
| 503 86 38-01                | Cover plate            |                |           |
| 537 07 70-01                | Sprocket               |                |           |
| 502 42 95-01                | Cover                  |                |           |
| 503 22 00-01                | Nut M8                 |                |           |
| 501 84 23-40                | Chain 3/8" 90SG        |                |           |
| 501 95 95-40                | Bar 10"                |                |           |
|                             |                        |                |           |
| 501 84 23-45                | Chain 3/8" 90SG        |                | Accessory |
| 501 95 95-45                | Bar 12"                |                | Accessory |
|                             |                        |                |           |
|                             |                        |                |           |
| Introduced from serial numb |                        | 011800001      |           |
|                             | 953 01 03-01 Shaft 3 m | 011800001      |           |
|                             | 953 01 04-01 Shaft 4 m | 011300009      |           |
|                             | 953 01 05-01 Shaft 5 m | 011800001      |           |
|                             | 953 01 06-01 Shaft 6 m | 011000052      |           |