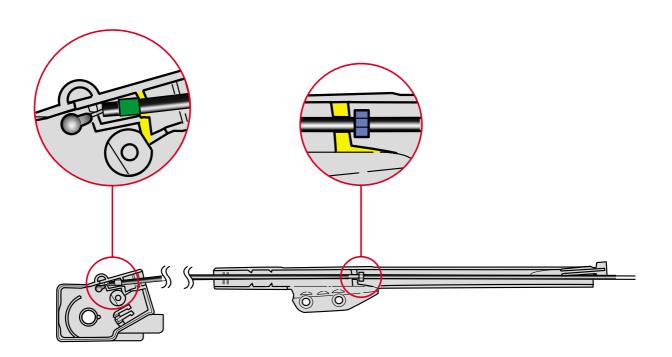

## SB, 252 RX, 250 R, Throttle cable-cable guard, 2001-03

The cable conduit has now been fitted with two stop sleeves on 252RX and one stop sleeve on 250R to prevent unintentional. On both models one stop sleeve is positioned on the conduit and is supported by a wall inside the cable guard. See figure.

252RX also has a stop sleeve on the other end of the cable conduit and which is supported by an existing wall on the throttle handle. See figure. This locks the preventing it from being pulled out of position.

Both cables with stop sleeves and the cable guard with wall must be fitted to give satisfactory protection against unintentional throttle action.

The new parts can also be fitted on older machines.

Introduced into production during week 00.45 for the throttle cable and week 00.38 for the cable guard.