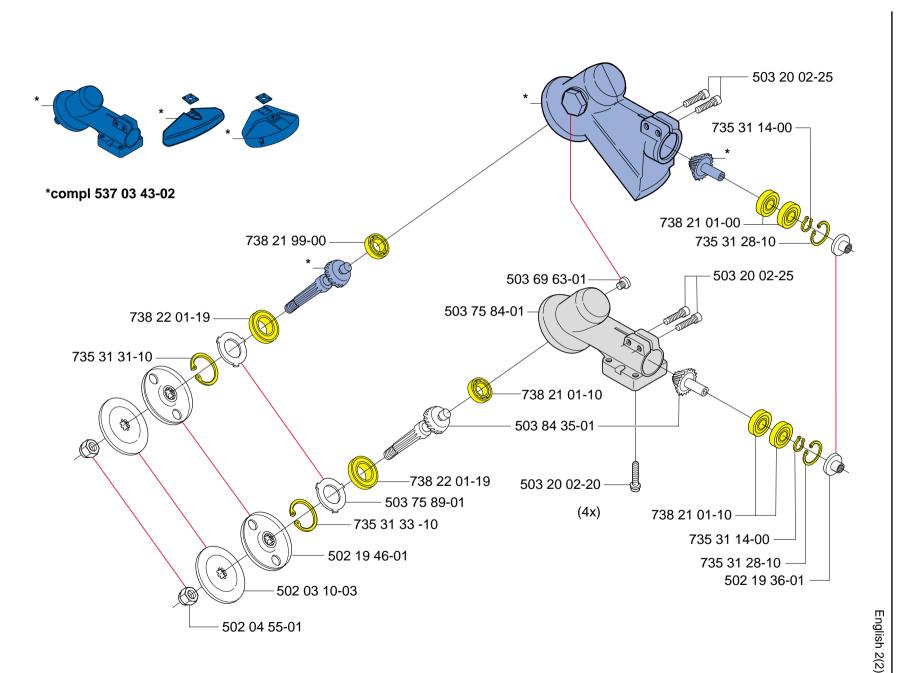

## SB, 235 R, Bevel gear, 2001-02

The earlier bevel gear (502 18 50-01 assy.) for the 235R is no longer available as a spare part. Similarly, the gear housing 531 00 20-01 and gearwheel kit 503 84 35-01 for this bevel gear have been discontinued.

In recently manufactured machines the bevel gear, 502 18 50-01, was replaced a couple of years ago by the current bevel gear, 503 75 83-01. This bevel gear has a different type of mounting for the spray guard. This means that customers who have the old guards will not be able to fit them to the current bevel gear.

We have therefore produced a kit, ref. no. 537 03 43-02, which, in addition to the bevel gear, contains two spray guards: one for a trimmer head and the other for a grass blade.

Bevel gear assy. 502 18 50-01, gear housing 531 00 20-01 and gearwheel kit 503 84 35-01 have therefore been replaced by the current bevel gear 503 75 83-01 which includes two spray guards. The article number of this kit is 537 03 43-02.

As for the other parts in the earlier bevel gear, the following applies. (See diagram). Earlier bevel gear is at the top.) All parts marked with a dash are fully interchangeable between bevel gears. The remaining parts are standard parts, such as ball bearings, sealing rings, etc. These are still available as spare parts.

| New ref. no. | Description                | Excl. ref. no. | Remarks |
|--------------|----------------------------|----------------|---------|
| 537 03 43-02 | Bevel gear assy with guard | 502 18 50-01   |         |
| 537 03 43-02 | Bevel gear assy with guard | 531 00 20-01   |         |
| 537 03 43-02 | Bevel gear assy with guard | 503 84 35-01   |         |