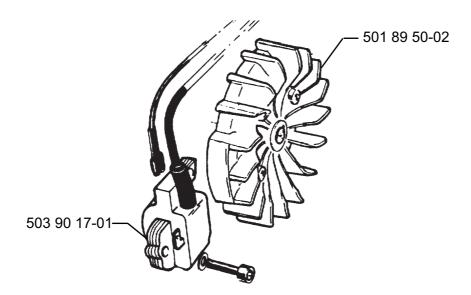

This also means that a flywheel with another ignition timing is fitted.

Note! None of these parts can be combined with previous designs.

Parts in the earlier design remain as spare parts for other variants.

| New Ref. No. | Description     | Excl. Ref. No. | Remarks            |
|--------------|-----------------|----------------|--------------------|
| 503 90 17-01 | Ignition system |                | included in 3120 K |
| 501 89 50-02 | Flywheel        |                |                    |