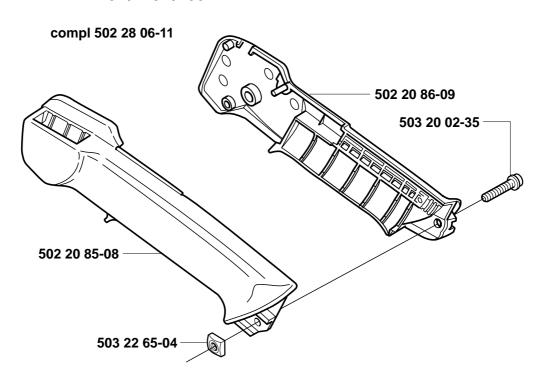

## SB, 240R, 245R, 250R, Throttle handle, 2000-08

The rear fixing screw for the throttle handle, which passes through the handlebar and was previously self-tapping, has now been replaced with a full-length bolt and nut. Both halves of the handle have a recess for the nut, so the bolt can be inserted from either side.

As a result of this change both halves of the handle must be replaced at the same time on older machines. The bolt and nut are also required.

| New ref. no. | Description           | Excl ref. no. | Remarks |
|--------------|-----------------------|---------------|---------|
| 502 28 06-11 | Throttle handle assy. | 502 28 06-01  |         |
| 502 20 85-08 | Half handle, left     | 502 20 85-01  |         |
| 502 20 86-09 | Half handle, right    | 502 20 86-01  |         |
| 503 20 02-35 | Bolt                  |               |         |
| 503 22 65-04 | Nut                   |               |         |