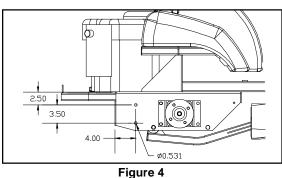

#### Tools

- Drill with 1/8", 13/32", & 17/32" bits
- Combination Square - Center Punch

1 2

- Ratchet with 9/16" & 3/4"Socket - 9/16" & 3/4" Wrench
- Marking Scribe
- Remove rear bumper of mower. Raise/hold rear of mower and remove wheels.
- Using combination square and scribe, mark hole centers in back plate of mower frame as shown in Figures 4 & 5. Use center punch to locate hole center. Hole centers are in same location on both sides.
- Drill 1/8" pilot hole in locations marked. Redrill pilot holes on sides of mower frame with 17/32" drill bit. Redrill pilot holes on rear of mower frame with 13/32" drill bit.
- Position Hitch to mower frame as shown in Figure 6 by aligning the holes in the Hitch to the holes drilled in the previous step. Enlarge holes in mower frame if needed to insert bolts. Attach Hitch to mower frame using two (2) 3/8" x 1-1/4" hex bolts, four (4) 3/8" flat washers, two (2) 3/8" nylon lock nuts, four (4) 1/2" x 1-1/4" hex bolts, eight (8) 1/2" flat washers, and four (4) 1/2" nylon lock nuts.
- Ensure all hardware is tight and replace wheels. See Figure 3 for assembled view.