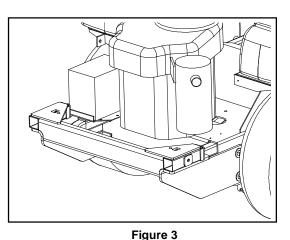

#### Tools

- Drill with 1/8", 13/32", & 17/32" bits
- Combination Square - Center Punch

1 2

- Ratchet with 9/16" & 3/4"Socket - 9/16" & 3/4" Wrench
- Marking Scribe
- Remove rear bumper of mower. Raise/hold rear of mower and remove wheels.
- Using combination square and scribe, mark hole centers in back plate of mower frame as shown in Figures 4 & 5. Use center punch to locate hole center. Hole centers are in same location on both sides.
- Drill 1/8" pilot hole in locations marked. Redrill pilot holes on sides of mower frame with 17/32" drill bit. Redrill pilot holes on rear of mower frame with 13/32" drill bit.
- Position Hitch to mower frame as shown in Figure 6 by aligning the holes in the Hitch to the holes drilled in the previous step. Enlarge holes in mower frame if needed to insert bolts. Attach Hitch to mower frame using two (2) 3/8" x 1-1/4" hex bolts, four (4) 3/8" flat washers, two (2) 3/8" nylon lock nuts, four (4) 1/2" x 1-1/4" hex bolts, eight (8) 1/2" flat washers, and four (4) 1/2" nylon lock nuts.
- Ensure all hardware is tight and replace wheels. See Figure 3 for assembled view.