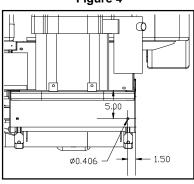

#### Tools

- Drill with 1/8", 13/32", & 17/32" bits
- Combination Square - Center Punch

1 2

- Ratchet with 9/16" & 3/4"Socket - 9/16" & 3/4" Wrench
- Marking Scribe
- Remove rear bumper of mower. Raise/hold rear of mower and remove wheels.
- Using combination square and scribe, mark hole centers in back plate of mower frame as shown in Figures 4 & 5. Use center punch to locate hole center. Hole centers are in same location on both sides.
- Drill 1/8" pilot hole in locations marked. Redrill pilot holes on sides of mower frame with 17/32" drill bit. Redrill pilot holes on rear of mower frame with 13/32" drill bit.
- Position Hitch to mower frame as shown in Figure 6 by aligning the holes in the Hitch to the holes drilled in the previous step. Enlarge holes in mower frame if needed to insert bolts. Attach Hitch to mower frame using two (2) 3/8" x 1-1/4" hex bolts, four (4) 3/8" flat washers, two (2) 3/8" nylon lock nuts, four (4) 1/2" x 1-1/4" hex bolts, eight (8) 1/2" flat washers, and four (4) 1/2" nylon lock nuts.
- Ensure all hardware is tight and replace wheels. See Figure 3 for assembled view.

Figure 5

Figure 6