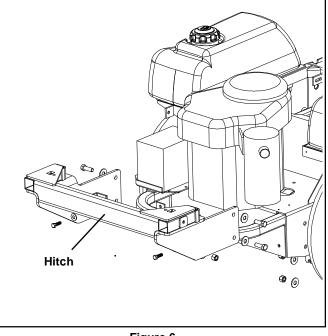

### <u>HITCH</u>

| Parts List |        |                         |  |  |
|------------|--------|-------------------------|--|--|
| 540        | 200809 | Hitch                   |  |  |
| 540        | 099020 | 3/8" x 1-1/4" Hex Bolts |  |  |
| 540        | 000415 | 3/8" Flat Washers       |  |  |
| 540        | 099065 | 3/8" Nylon Lock Nuts    |  |  |
| 540        | 099031 | 1/2" x 1-1/4" Hex Bolts |  |  |
| 540        | 000427 | 1/2" Flat Washers       |  |  |
| 540        | 093082 | 1/2" Nylon Lock Nuts    |  |  |
|            |        |                         |  |  |

#### Tools

- Drill with 1/8", 13/32", & 17/32" bits
- Combination Square - Center Punch

1 2

- Ratchet with 9/16" & 3/4"Socket - 9/16" & 3/4" Wrench
- Marking Scribe
- Remove rear bumper of mower. Raise/hold rear of mower and remove wheels.
- Using combination square and scribe, mark hole centers in back plate of mower frame as shown in Figures 4 & 5. Use center punch to locate hole center. Hole centers are in same location on both sides.
- Drill 1/8" pilot hole in locations marked. Redrill pilot holes on sides of mower frame with 17/32" drill bit. Redrill pilot holes on rear of mower frame with 13/32" drill bit.
- Position Hitch to mower frame as shown in Figure 6 by aligning the holes in the Hitch to the holes drilled in the previous step. Enlarge holes in mower frame if needed to insert bolts. Attach Hitch to mower frame using two (2) 3/8" x 1-1/4" hex bolts, four (4) 3/8" flat washers, two (2) 3/8" nylon lock nuts, four (4) 1/2" x 1-1/4" hex bolts, eight (8) 1/2" flat washers, and four (4) 1/2" nylon lock nuts.
- Ensure all hardware is tight and replace wheels. See Figure 3 for assembled view.

Figure 5

Figure 6