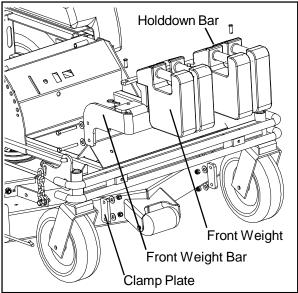

#### FRONT WEIGHT BAR

| Parts | List |
|-------|------|
|-------|------|

| 540 | 200810 | Front Weight Bar     | 1 |
|-----|--------|----------------------|---|
| 540 | 092747 | Clamp Plates         | 2 |
| 540 | 092731 | Holddown Bar         | 1 |
| 540 | 099065 | 3/8" Nylon Lock Nuts | 4 |
| 540 | 001765 | 3/8" x 3" Hex Bolts  | 4 |
| 540 | 000415 | 3/8" Flat Washer     | 8 |
| 540 | 099616 | #11 Cotter Pin       | 2 |
| 540 | 099668 | 3/8" x 1" Clevis Pin | 2 |

#### **Mounting Instructions**

- Remove mower front weight from underneath foot plate.
- Slide Front Weight Bar over mower frame.
- Position Clamp Plates inside mower frame so that the holes align with the holes in the Front Weight Bar.
- Secure Front Weight Bar to mower frame with four (4) 3/8" x 3" hex bolts, eight (8) 3/8" flat washers, and four (4) 3/8" nylon lock nuts.
- Place all Front Weights on Front Weight Bar.
- Place Holddown Bar over Front Weights and secure to Front Weight Bar using two (2) 3/8" x 1" clevis pins and two (2) #11 cotter pins.