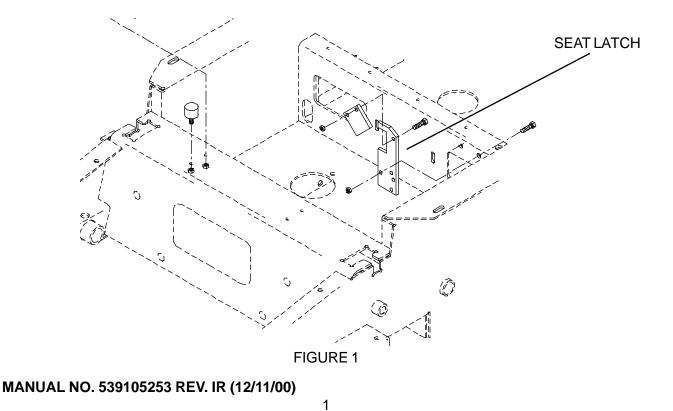

2. Remove the seat latch from the machine. It cannot be used with the suspension seat. The seat latch is located at the left rear corner of the seat attached to the main frame of the machine. See figure 1.