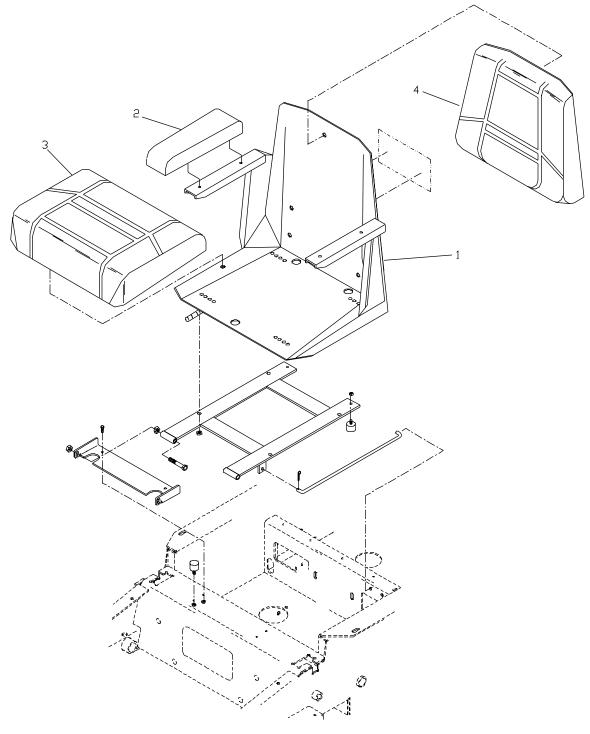

3. Install the arm rests to the new seat they should be packaged separately in the box with the new seat.

- 4. Install the new seat to the seat frame and tighten hardware.
- 5. Connect the seat harness to the main wiring harness and wire tie to the seat frame if desired.

#### ITEM PART NO. QTY. DESCRIPTION

| 1 539105254 | 1 SEAT, COMPLETE |
|-------------|------------------|
| 2 539105539 | 2 ARM REST       |
| 3 539105541 | 1 SEAT CUSHION   |
| 4 539105540 | 1 BACK CUSHION   |
| 5 539105542 | 1 SWITCH, SEAT   |
| 6 539105544 | 2 SEAT RAILS     |
| 7 539105545 | 1 SEAT HARNESS   |