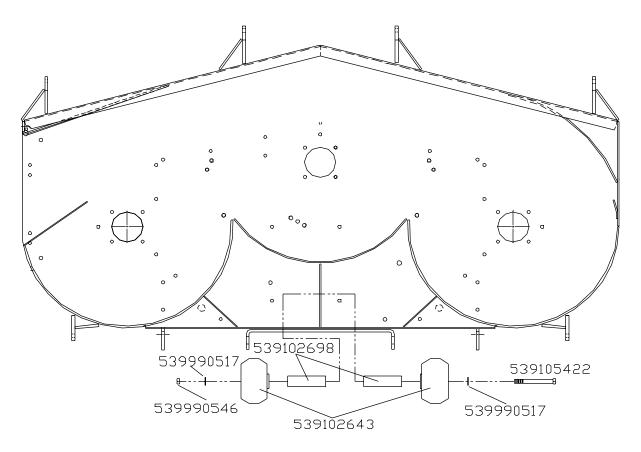

## IMPORTANT: BEFORE PROCEEDING, PLACE ALL CONTROLS IN THE DISENGAGED OR THE OFF POSITION, REMOVE SPARK PLUG WIRES FROM THE SPARK PLUGS.

- 1. Raise the front of the mower high enough to allow adequate workroom under the rear of the deck, and support the mower with jack stands.
- 2. Install anti-scalp rollers in the baffle gusset at the rear center of the deck as shown. Rollers to be installed on both sides of gusset on all the decks 48", 52" and 61".
- 3. Make sure hardware is tight and roller spins freely.

539105422 - HCS 3/8C X 6 GD 8 539102643 - ANTI SCALP ROLLER 539102698 - BUSHING 539990517 - 3/8 FLAT WASHER 539990546 - 3/8 HLN 3/8C

MANUAL NO. 539105423 REV. IR (09/26/00)