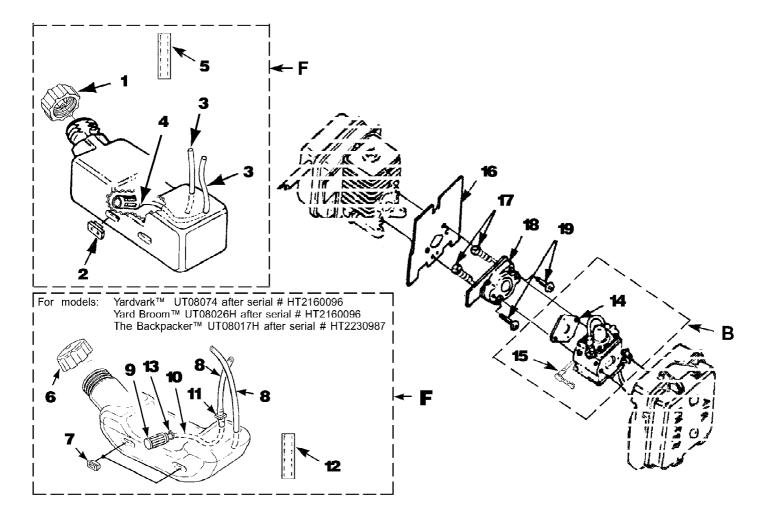

## HB390VI Blower UT-08027-D Carburetor And Fuel Tank

Page 2 of 14

| Ref # | Part Number | Qty | S/P/F | Description                                   |
|-------|-------------|-----|-------|-----------------------------------------------|
| F     | UP00136     | 1   | S/P   | FUEL TANK KIT Includes items 1-5              |
| 1     | UP04111     | 1   | /P    | FUEL CAP (1 3/8" Opening)                     |
| 2     | UP03501     | 3   | S     | BUMPER-Rubber                                 |
| 3     | 7031032     | 2   | S     | TUBING-Rubber (8")                            |
| 4     | UP03871     | 1   | S/P   | FUEL FILTER ` ´                               |
| 5     | 4283304     | 1   |       | INSULATION-Tubing                             |
| F     | UP00136     | 1   | S/P   | FUEL TANK KIT Includes items 6-13             |
| 6     | UP00106     | 1   | /P    | FUEL CAP (1 5/8" Opening)                     |
| 7     | UP03501     | 3   | S     | BUMPER-Rubber                                 |
| 8     | UP03825     | 2   | S/P   | TUBING-Rubber (8")                            |
| 9     | UP03871     | 1   | S/P   | FUEL FILTER                                   |
| 10    | UP03905     | 1   | /P    | TUBING-Rubber (8")                            |
| 11    | UP04310     | 1   | S     | Fitting, Inlet (small for 2.5mm ID fuel line) |
|       | UP03831     | 1   | S     | Fitting, Inlet (large for 3mm ID fuel line)   |
| 12    | UP04339     | 1   | S     | INSULATION-Tubing                             |
| 13    | UP03913     | 1   | S     | CLAMP                                         |
| В     | UP00651     | 1   | /P    | CARBURETOR KIT Includes items 14-15           |
| 14    | UP03915     | 1   | S     | GASKET-Carburetor Also included with Short    |
| 1-7   | 01 000 10   | •   | O     | block & Cylinder Kits.                        |
|       |             |     |       | •                                             |
| 15    | UP03943     | 1   | /P    | LEVER-Choke (Walbro WT419, WT469)             |
|       | UP04278     | 1   | /P    | LEVER-Choke (Zama, H39)                       |
| В     | UP00652     | 1   | /P    | CARBURETOR KIT (BP250's, Backpacker &         |
|       |             |     |       | BP30185); Includes items 14-15                |
| 14    | UP03916     | 1   | S     | (GASKET-Carburetor) Also included with        |
| • •   | 0.00010     | •   | Ū     | Short block & Cylinder Kits.                  |
|       |             |     | /=    | •                                             |
| 15    | UP03943     | 1   | /P    | LEVER-Choke (Walbro WT419,WT469)              |
| _     | UP04278     | 1   | /P    | LEVER-Choke (Zama, H39)                       |
| В     | UP00653     | 1   | S/P   | CARBURETOR KIT (UT08026 E, F, G, H, J,        |
|       |             |     |       | UT08011 G, H, J); Includes items 14-15        |
| 14    | UP03915     | 1   | S     | GASKET-Carburetor Also included with Short    |
| • •   | 0. 000.0    | •   |       | block & Cylinder Kits.                        |
|       |             |     |       | •                                             |
| 15    | UP03941     | 1   | /P    | LEVER-Choke                                   |
| 16    | UP04308     | 1   | S/P   | GASKET-Heat Dam Also included with Short      |
|       |             |     |       | block & Cylinder Kits.                        |
| 17    | UP04131     | 2   |       | SCREW-Thread Form. (10-24 x 1") Torque        |
|       |             | _   |       | Specs 30-40 In/Lbs, 3.4-4.5 Nm.               |
| 4.0   | LID04040    |     | _     | •                                             |
| 18    | UP04348     | 1   | S     | HEAT DAM                                      |
| 19    | UP04140     | 2   | S     | SCREW, SEMS (10-24 x 1.110) Torque            |
|       |             |     |       | Specs 40-50 In/Lbs, 4.5-5.6 Nm. Required      |
|       |             |     |       | Loctite 262 Red; Also included with Short     |
|       |             |     |       | block & Cylinder Kits.                        |