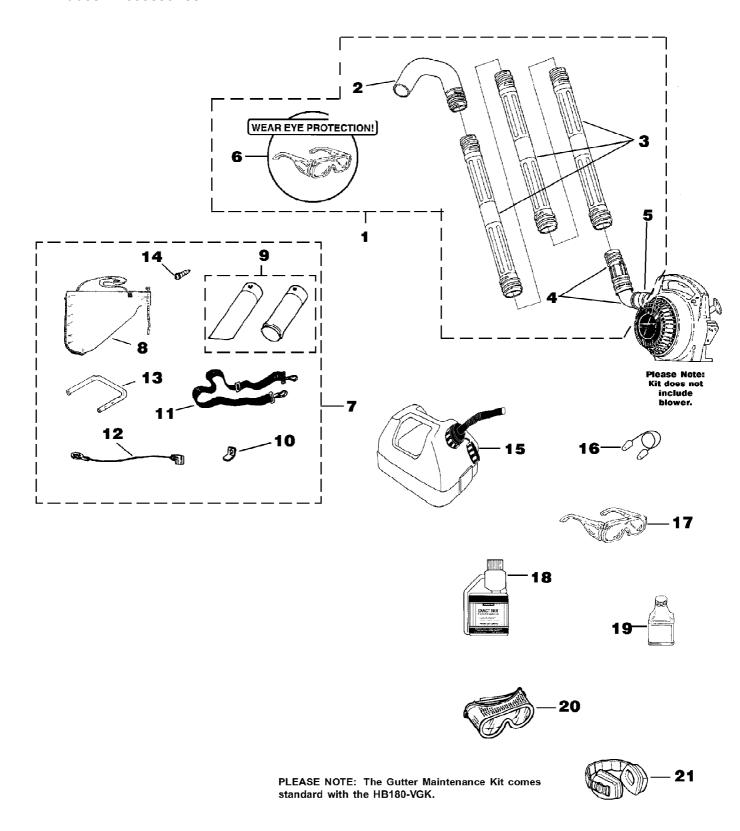

HB390VI Blower UT-08027-D Tubes - Accessories Page 11 of 14

HB390VI Blower UT-08027-D Tubes - Accessories Page 12 of 14

| Ref # | Part Number | Qty | S/P/F | Description                                                                                              |
|-------|-------------|-----|-------|----------------------------------------------------------------------------------------------------------|
| 1     | A02514D     | 1   | S     | GUTTER MAINTENANCE KIT (HB100's,<br>HB180's, HB25150, HB25150V, HB290's,<br>HB390's); Includes items 2-6 |
| 2     | UP06830     | 1   | S     | FULL ELBOW                                                                                               |
| 3     | UP05618     | 3   | S     | STRAIGHT TUBE                                                                                            |
| 4     | UP06836     | 1   | S     | UPPER ELBOW & SWIVEL ADAPTER                                                                             |
| 5     | UP03821     | 1   | S/P   | CLAMP w/Fasteners                                                                                        |
| 6     | UP06835     | 1   | S     | SAFETY GLASSES-Clear                                                                                     |
| 7     | UP04152     | 1   | S/P   | VACUUM KIT (HB180's, HB25150, HB25150V, HB290's, HB390's); Includes items 8-14                           |
| 8     | UP04548     | 1   | S/P   | LEAF BAG                                                                                                 |
| 9     | UP06705     | 1   | S     | VACUUM TUBE KIT w/ Decal                                                                                 |
| 10    | UP03834     | 1   | S     | TAB-Male                                                                                                 |
| 11    | UP06723     | 1   | S/P   | HARNESS-Shoulder                                                                                         |
| 12    | UP03823     | 1   | S     | LEAD-Ground                                                                                              |
| 13    | UP03816     | 1   | S     | HANDLE                                                                                                   |
| 14    | UP03889     | 1   | S     | SCREW                                                                                                    |
| 15    | A02976A     | 1   |       | GAS CAN 1 1/4 Gallon                                                                                     |
| 16    | UP06839     | 1   |       | EAR PLUGS                                                                                                |
| 17    | UP06835     | 1   | S     | SAFETY GLASSES-Clear                                                                                     |
| 18    | 01231D      | 1   | S     | EXACT MIX(TM) Oil - 1 pint (50:1)                                                                        |
| 19    | 08581       | 1   | S/P   | EXACT MIX(TM) Oil - 2.6 oz. (50:1)                                                                       |
| 20    | UP06778     | 1   |       | GOGGLES                                                                                                  |
| 21    | UP07694     | 1   |       | EAR PROTECTORS                                                                                           |