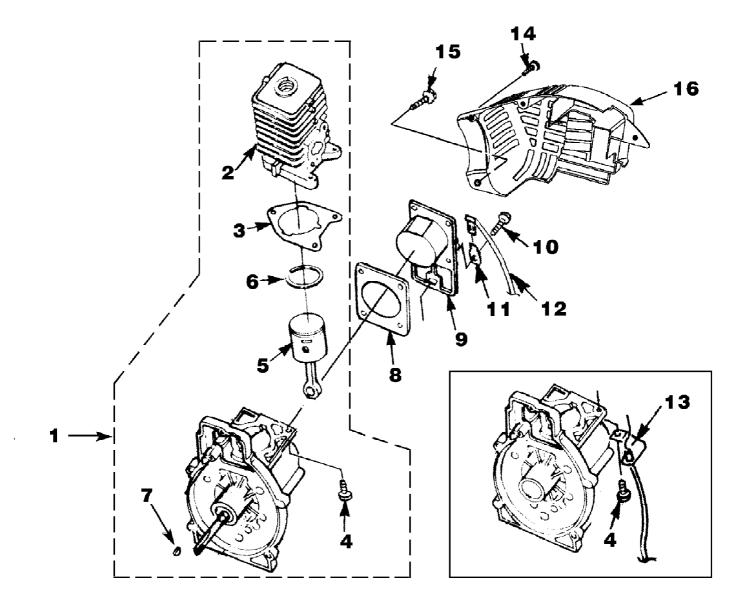

## HB390VI Blower UT-08027-D Engine Internal

Page 4 of 14

| Ref # | Part Number        | Qty    | S/P/F    | Description                                                                                                                                                                                                                                                                                                                                                                                                                                                                                                                                                                                                                                                                                                                                                                                                                                                                                                                                                                                                                                                                                                                                                                                                                                                                                                                                                                                                                                                                                                                                                                                                                                                                                                                                                                                                                                                                                                                                                                                                                                                                                                                    |
|-------|--------------------|--------|----------|--------------------------------------------------------------------------------------------------------------------------------------------------------------------------------------------------------------------------------------------------------------------------------------------------------------------------------------------------------------------------------------------------------------------------------------------------------------------------------------------------------------------------------------------------------------------------------------------------------------------------------------------------------------------------------------------------------------------------------------------------------------------------------------------------------------------------------------------------------------------------------------------------------------------------------------------------------------------------------------------------------------------------------------------------------------------------------------------------------------------------------------------------------------------------------------------------------------------------------------------------------------------------------------------------------------------------------------------------------------------------------------------------------------------------------------------------------------------------------------------------------------------------------------------------------------------------------------------------------------------------------------------------------------------------------------------------------------------------------------------------------------------------------------------------------------------------------------------------------------------------------------------------------------------------------------------------------------------------------------------------------------------------------------------------------------------------------------------------------------------------------|
| 1     | UP03121            | 1      | S/P      | SHORT BLOCK W/Rotor (30cc) Includes items 2-7                                                                                                                                                                                                                                                                                                                                                                                                                                                                                                                                                                                                                                                                                                                                                                                                                                                                                                                                                                                                                                                                                                                                                                                                                                                                                                                                                                                                                                                                                                                                                                                                                                                                                                                                                                                                                                                                                                                                                                                                                                                                                  |
| 2     | UP07146            | 1      | S/P      | 30 CC CYLINDER KIT Includes items 3-4                                                                                                                                                                                                                                                                                                                                                                                                                                                                                                                                                                                                                                                                                                                                                                                                                                                                                                                                                                                                                                                                                                                                                                                                                                                                                                                                                                                                                                                                                                                                                                                                                                                                                                                                                                                                                                                                                                                                                                                                                                                                                          |
| 3     | UP03857            | 1      | S/P      | GASKET-Cylinder Also Included with Short<br>Block & Cylinder Kits                                                                                                                                                                                                                                                                                                                                                                                                                                                                                                                                                                                                                                                                                                                                                                                                                                                                                                                                                                                                                                                                                                                                                                                                                                                                                                                                                                                                                                                                                                                                                                                                                                                                                                                                                                                                                                                                                                                                                                                                                                                              |
| 4     | UP04345            | 3      | S/P      | SCREW, SEMS (12-24 x 3/4) Torque Specs 55-65 In/Lbs, 6.2-7.3 Nm. Required Loctite 262 Red                                                                                                                                                                                                                                                                                                                                                                                                                                                                                                                                                                                                                                                                                                                                                                                                                                                                                                                                                                                                                                                                                                                                                                                                                                                                                                                                                                                                                                                                                                                                                                                                                                                                                                                                                                                                                                                                                                                                                                                                                                      |
| 5     | UP03366            | 1      | S        | 30 CC PISTON & ROD Includes item 6                                                                                                                                                                                                                                                                                                                                                                                                                                                                                                                                                                                                                                                                                                                                                                                                                                                                                                                                                                                                                                                                                                                                                                                                                                                                                                                                                                                                                                                                                                                                                                                                                                                                                                                                                                                                                                                                                                                                                                                                                                                                                             |
| 6     | UP03837            | 2      | S/F      | RING-Piston                                                                                                                                                                                                                                                                                                                                                                                                                                                                                                                                                                                                                                                                                                                                                                                                                                                                                                                                                                                                                                                                                                                                                                                                                                                                                                                                                                                                                                                                                                                                                                                                                                                                                                                                                                                                                                                                                                                                                                                                                                                                                                                    |
| 7     | UP03874            | 1      | S        | KEY-Woodruff                                                                                                                                                                                                                                                                                                                                                                                                                                                                                                                                                                                                                                                                                                                                                                                                                                                                                                                                                                                                                                                                                                                                                                                                                                                                                                                                                                                                                                                                                                                                                                                                                                                                                                                                                                                                                                                                                                                                                                                                                                                                                                                   |
| •     | UP03817            | 1      | S/P      | GASKET-Muffler (Not Shown)                                                                                                                                                                                                                                                                                                                                                                                                                                                                                                                                                                                                                                                                                                                                                                                                                                                                                                                                                                                                                                                                                                                                                                                                                                                                                                                                                                                                                                                                                                                                                                                                                                                                                                                                                                                                                                                                                                                                                                                                                                                                                                     |
| 1     | UP03123            | 1      | /P       | SHORT BLOCK W/Rotor (25cc) Includes items 2-7                                                                                                                                                                                                                                                                                                                                                                                                                                                                                                                                                                                                                                                                                                                                                                                                                                                                                                                                                                                                                                                                                                                                                                                                                                                                                                                                                                                                                                                                                                                                                                                                                                                                                                                                                                                                                                                                                                                                                                                                                                                                                  |
| 2     | UP04136            | 1      | S        | 25 CC CYLINDER KIT Includes items 3-4                                                                                                                                                                                                                                                                                                                                                                                                                                                                                                                                                                                                                                                                                                                                                                                                                                                                                                                                                                                                                                                                                                                                                                                                                                                                                                                                                                                                                                                                                                                                                                                                                                                                                                                                                                                                                                                                                                                                                                                                                                                                                          |
| 3     | UP03857            | 1      | S/P      | GASKET-Cylinder                                                                                                                                                                                                                                                                                                                                                                                                                                                                                                                                                                                                                                                                                                                                                                                                                                                                                                                                                                                                                                                                                                                                                                                                                                                                                                                                                                                                                                                                                                                                                                                                                                                                                                                                                                                                                                                                                                                                                                                                                                                                                                                |
| 4     | UP04345            | 3      | S/P      | SCREW, SEMS (12-24 x 3/4) Torque Specs 55-65 In/Lbs, 6.2-7.3 Nm. Required Loctite 262 Red                                                                                                                                                                                                                                                                                                                                                                                                                                                                                                                                                                                                                                                                                                                                                                                                                                                                                                                                                                                                                                                                                                                                                                                                                                                                                                                                                                                                                                                                                                                                                                                                                                                                                                                                                                                                                                                                                                                                                                                                                                      |
| 5     | UP00768            | 1      | S/P      | 25 CC PISTON & ROD INcludes item 6                                                                                                                                                                                                                                                                                                                                                                                                                                                                                                                                                                                                                                                                                                                                                                                                                                                                                                                                                                                                                                                                                                                                                                                                                                                                                                                                                                                                                                                                                                                                                                                                                                                                                                                                                                                                                                                                                                                                                                                                                                                                                             |
| 6     | UP03838            | 1      | S/P      | RING-Piston                                                                                                                                                                                                                                                                                                                                                                                                                                                                                                                                                                                                                                                                                                                                                                                                                                                                                                                                                                                                                                                                                                                                                                                                                                                                                                                                                                                                                                                                                                                                                                                                                                                                                                                                                                                                                                                                                                                                                                                                                                                                                                                    |
| 7     | UP03874            | 1      | S        | KEY-Woodruff                                                                                                                                                                                                                                                                                                                                                                                                                                                                                                                                                                                                                                                                                                                                                                                                                                                                                                                                                                                                                                                                                                                                                                                                                                                                                                                                                                                                                                                                                                                                                                                                                                                                                                                                                                                                                                                                                                                                                                                                                                                                                                                   |
| •     | UP03817            | 1      | S/P      | GASKET-Muffler (Not Shown)                                                                                                                                                                                                                                                                                                                                                                                                                                                                                                                                                                                                                                                                                                                                                                                                                                                                                                                                                                                                                                                                                                                                                                                                                                                                                                                                                                                                                                                                                                                                                                                                                                                                                                                                                                                                                                                                                                                                                                                                                                                                                                     |
| 8     | UP04335            | 1      | 5/F<br>S | GASKET-MidMer (Not Shown) GASKET-MidMer (Not |
| 9     | UP04336            | 1      | S        | CRANKCASE COVER-Stamped Steel                                                                                                                                                                                                                                                                                                                                                                                                                                                                                                                                                                                                                                                                                                                                                                                                                                                                                                                                                                                                                                                                                                                                                                                                                                                                                                                                                                                                                                                                                                                                                                                                                                                                                                                                                                                                                                                                                                                                                                                                                                                                                                  |
| 10    | UP04295            | 4      | S/P      | SCREW, SEMS (10-24 x .56) (Use with stamped steel c/case cover); Also Included with Short Block & Cylinder Kits                                                                                                                                                                                                                                                                                                                                                                                                                                                                                                                                                                                                                                                                                                                                                                                                                                                                                                                                                                                                                                                                                                                                                                                                                                                                                                                                                                                                                                                                                                                                                                                                                                                                                                                                                                                                                                                                                                                                                                                                                |
| 9     | UP03914            | 1      | S/P      | CRANKCASE COVER-Aluminum                                                                                                                                                                                                                                                                                                                                                                                                                                                                                                                                                                                                                                                                                                                                                                                                                                                                                                                                                                                                                                                                                                                                                                                                                                                                                                                                                                                                                                                                                                                                                                                                                                                                                                                                                                                                                                                                                                                                                                                                                                                                                                       |
| 10    | UP04277            | 4      | /P       | SCREW, SEMS (10-24 x .810) (Use with aluminum c/case cover); Also Included with Short Block & Cylinder Kits                                                                                                                                                                                                                                                                                                                                                                                                                                                                                                                                                                                                                                                                                                                                                                                                                                                                                                                                                                                                                                                                                                                                                                                                                                                                                                                                                                                                                                                                                                                                                                                                                                                                                                                                                                                                                                                                                                                                                                                                                    |
| 11    | UP03834            | 1      | S        | TAB-Male                                                                                                                                                                                                                                                                                                                                                                                                                                                                                                                                                                                                                                                                                                                                                                                                                                                                                                                                                                                                                                                                                                                                                                                                                                                                                                                                                                                                                                                                                                                                                                                                                                                                                                                                                                                                                                                                                                                                                                                                                                                                                                                       |
| 12    | UP04302            | 1      | S        | CABLE-Throttle w/Ignition Leads (BP250's, Backpacker & BP30185)                                                                                                                                                                                                                                                                                                                                                                                                                                                                                                                                                                                                                                                                                                                                                                                                                                                                                                                                                                                                                                                                                                                                                                                                                                                                                                                                                                                                                                                                                                                                                                                                                                                                                                                                                                                                                                                                                                                                                                                                                                                                |
| 13    | UP04296            | 1      | S        | CABLE BRACKET (BP250's, Backpacker & BP30185)                                                                                                                                                                                                                                                                                                                                                                                                                                                                                                                                                                                                                                                                                                                                                                                                                                                                                                                                                                                                                                                                                                                                                                                                                                                                                                                                                                                                                                                                                                                                                                                                                                                                                                                                                                                                                                                                                                                                                                                                                                                                                  |
| 14    | UP03893            | 3      | S        | SCREW-Thread Form. (#8 X 1/2") Torque Specs 8-12 In/Lbs, .9-1.4 Nm.                                                                                                                                                                                                                                                                                                                                                                                                                                                                                                                                                                                                                                                                                                                                                                                                                                                                                                                                                                                                                                                                                                                                                                                                                                                                                                                                                                                                                                                                                                                                                                                                                                                                                                                                                                                                                                                                                                                                                                                                                                                            |
| 15    | UP03900            | 6      | S/P      | SCREW-Thread Form. (#10 X 3/4") Torque Specs 20-30 In/Lbs, 2.3-3.4 Nm.                                                                                                                                                                                                                                                                                                                                                                                                                                                                                                                                                                                                                                                                                                                                                                                                                                                                                                                                                                                                                                                                                                                                                                                                                                                                                                                                                                                                                                                                                                                                                                                                                                                                                                                                                                                                                                                                                                                                                                                                                                                         |
| 16    | UP06522<br>UP06779 | 1<br>1 | S/P      | SHROUD<br>SHROUD-Flocked (HB180-VI, HB390-VI)                                                                                                                                                                                                                                                                                                                                                                                                                                                                                                                                                                                                                                                                                                                                                                                                                                                                                                                                                                                                                                                                                                                                                                                                                                                                                                                                                                                                                                                                                                                                                                                                                                                                                                                                                                                                                                                                                                                                                                                                                                                                                  |
|       |                    |        |          |                                                                                                                                                                                                                                                                                                                                                                                                                                                                                                                                                                                                                                                                                                                                                                                                                                                                                                                                                                                                                                                                                                                                                                                                                                                                                                                                                                                                                                                                                                                                                                                                                                                                                                                                                                                                                                                                                                                                                                                                                                                                                                                                |