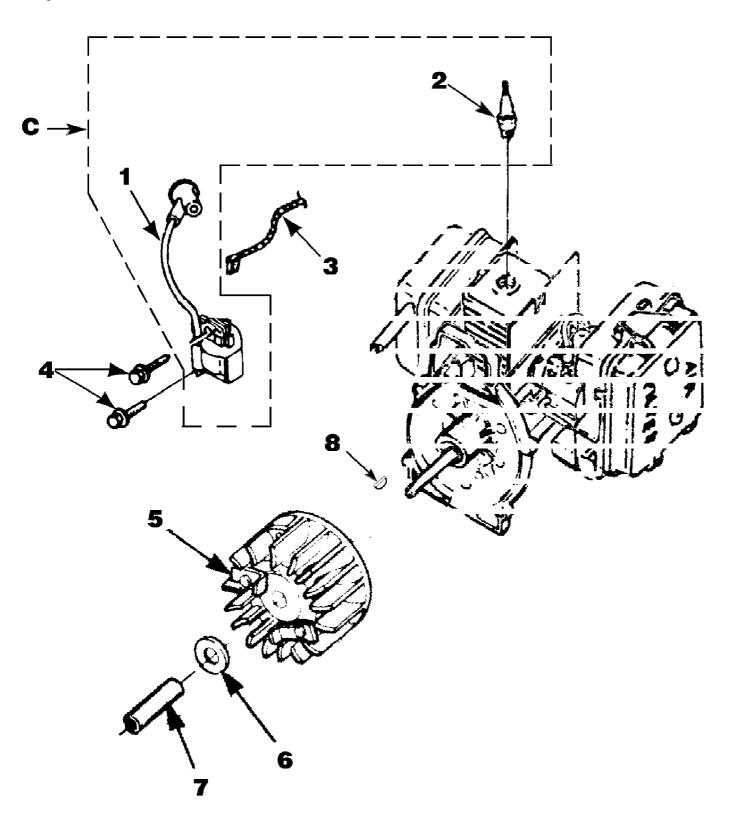

## www.mymowerparts.com

HB390VI Blower UT-08027-D Ignition With Rotor

Page 5 of 14

HB390VI Blower UT-08027-D Ignition With Rotor

Page 6 of 14

| Ref # | Part Number | Qty | S/P/F | Description                                                                                           |
|-------|-------------|-----|-------|-------------------------------------------------------------------------------------------------------|
| С     | UP03858     | 1   | /P    | IGNITION KIT w/Module Includes items 1-2                                                              |
| 1     | UP03868     | 1   | S/P   | TERMINAL-Hi-Tension                                                                                   |
| 2     | UP03883     | 1   | /P    | SPARK PLUG (RDJ-7Y) Torque Specs 120-180 In/Lbs, 13.6-20.3 Nm.                                        |
| 3     | A03924      | 1   | S     | LEAD-Electrical (BP250's, Backpacker & BP30185)                                                       |
| 4     | UP03896     | 2   | S/P   | SCREW-Thread Form. (8-32 x 1") Torque<br>Specs 30-40 In/Lbs, 3.4-4.5 Nm. Required<br>Loctite 242 Blue |
| 5     | UP03009     | 1   |       | ROTOR & STARTER PAWLS                                                                                 |
| 6     | UP03906     | 1   | S/P   | WASHER-Flat                                                                                           |
| 7     | UP03854     | 1   | S/P   | SPACER-Fan                                                                                            |
| 8     | UP03874     | 1   | S     | KEY-Woodruff                                                                                          |