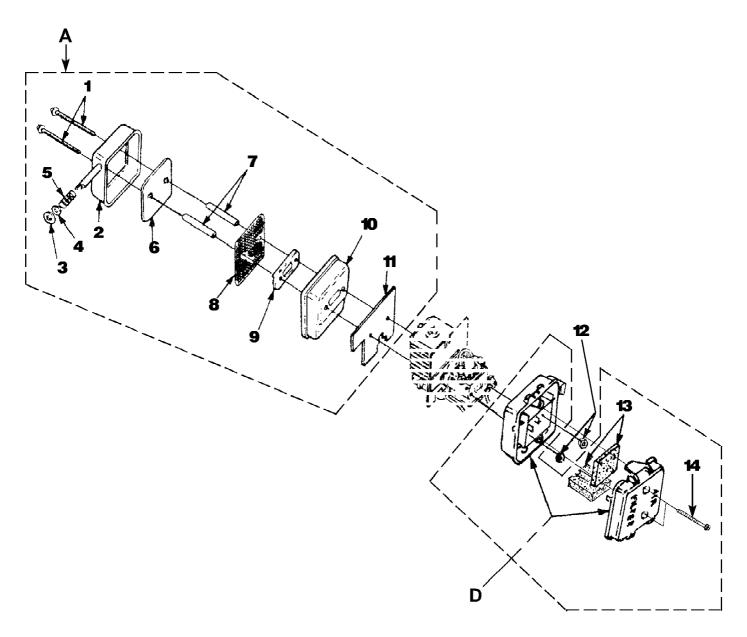

## HB390VI Blower UT-08027-D Muffler And Air Cleaner

Page 8 of 14

| Ref # | Part Number | Qty | S/P/F | Description                             |
|-------|-------------|-----|-------|-----------------------------------------|
| A     | UP04486     | 1   | S/P   | MUFFLER-Complete Includes items 1-11    |
| 1     | UP03902     | 2   | S     | SCREW-Sems Hex Hd. (10-24 x 2 1/2")     |
|       |             |     |       | Torque Specs 40-50 In/Lbs, 4.5-5.6 Nm.  |
| 2     | UP03810     | 1   | S     | MUFFLER COVER                           |
| 3     | UP03813     | 1   | S     | WASHER-Insulating                       |
| 4     | UP03901     | 1   | S     | WASHER-Flat                             |
| 5     | UP03814     | 1   | S     | SPRING-Compression                      |
| 6     | UP04289     | 1   | S     | DEFLECTOR-Muffler                       |
| 7     | UP03860     | 1   | S     | SPACER-Muffler                          |
| 8     | UP03815     | 1   | S     | SCREEN-Spark Arrestor                   |
| 9     | UP03918     | 1   | S     | PLATE-Reinforcing                       |
| 10    | UP04305     | 1   | S     | BODY-Muffler                            |
| 11    | UP03817     | 1   | S/P   | GASKET-Muffler Also included with Short |
|       |             |     |       | block & Cylinder Kits.                  |
| 12    | UP03885     | 2   | S     | NUT-Hex (10-24) Torque Specs 30-40      |
|       |             |     |       | In/Lbs, 3.4-4.5 Nm.                     |
| D     | UP00011     | 1   | /P    | AIR FILTER KIT Includes items 13-14     |
| 13    | UP00012     | 1   | /P    | AIR FILTER                              |
| 14    | UP03890     | 2   | S/P   | SCREW-Thd. Form. (#8-16 x 3/4") Torque  |
|       |             |     |       | Specs 30-40 In/Lbs, 3.4-4.5 Nm.         |