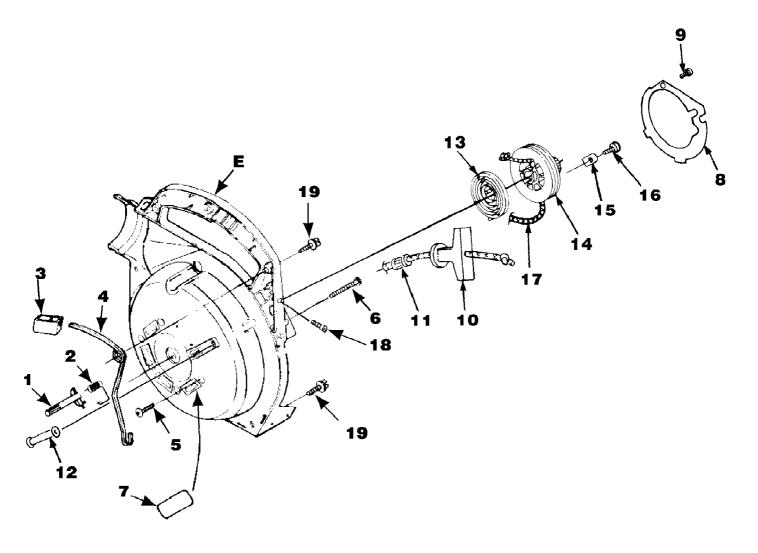

HB390VI Blower UT-08027-D Starter

Page 9 of 14

HB390VI Blower UT-08027-D Starter

Page 10 of 14

| Ref # | Part Number | Qty | S/P/F  | Description                                                              |
|-------|-------------|-----|--------|--------------------------------------------------------------------------|
| 1     | UP03800     | 1   | S      | LATCH-Throttle                                                           |
| 2     | UP03811     | 1   | S      | SPRING-Throttle Latch                                                    |
| 3     | UP03798     | 1   | S      | TRIGGER-Throttle                                                         |
| 4     | UP03803     | 1   | S      | LEVER-Throttle                                                           |
| 5     | UP03406     | 4   | S      | SCREW-Thread Form. (10-24 X 3/4") Torque Specs 55-60 In/Lbs, 6.2-6.8 Nm. |
| 6     | UP03869     | 1   | S      | SCREW-Thread Form. (#10 X 1 5/8") Torque Specs 20-30 In/Lbs, 2.3-3.4 Nm. |
| Е     | UP06792     | 1   | S/P    | VOLUTE HOUSING & STARTER Includes items 7-17                             |
| 7     | UP03822     | 1   | S      | KIT-Sealing                                                              |
| 8     | UP04279     | 1   | Š      | PLATE-Rotor                                                              |
| 9     | UP03894     | 1   | S<br>S | SCREW-Thread Form. (#6 X 1 3/8") Torque Specs 8-12 In/Lbs, .9-1.4 Nm.    |
| 10    | UP04276     | 1   | S/P    | GRIP-Starter                                                             |
| 11    | UP03910     | 1   | S/P    | BUSHING-Starter                                                          |
| 12    | UP03809     | 1   | S      | BUSHING-Starter Rope                                                     |
| 13    | UP03917     | 1   | S      | SPRING & CONTAINER                                                       |
| 14    | UP04349     | 1   | S      | PULLEY-Starter                                                           |
| 15    | UP03919     | 2   | S      | BRACKET-Retaining                                                        |
| 16    | UP03897     | 2   | S      | SCREW-Thread Form. (#10 X 1/2") Torque Specs 30-40 In/Lbs, 3.4-4.5 Nm.   |
| 17    | UP03911     | 1   | S      | ROPE-Starter                                                             |
| 18    | UP03887     | 1   | S/P    | SCREW-Phil. Hd. (8-32 X 5/8") Torque<br>Specs 20-30 In/Lbs, 2.3-3.4 Nm.  |
| 19    | UP03900     | 6   | S/P    | SCREW-Thread Form. (10-24 X 3/4") Torque Specs 20-30 In/Lbs, 2.3-3.4 Nm. |