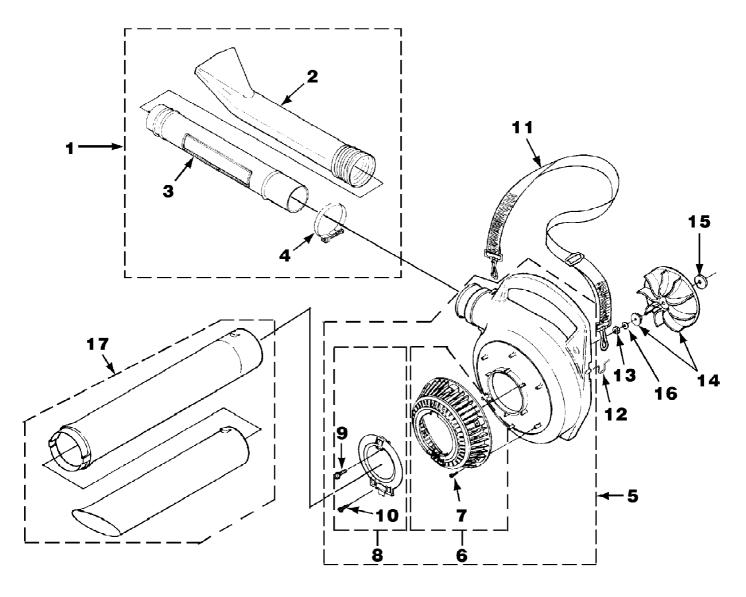

HB390VI Blower UT-08027-D Volute, Fan & Tubes Page 13 of 14

HB390VI Blower UT-08027-D Volute, Fan & Tubes

Page 14 of 14

| Ref # | Part Number | Qty | S/P/F | Description                                                              |
|-------|-------------|-----|-------|--------------------------------------------------------------------------|
| 1     | UP06741     | 1   | S     | BLOWER TUBE KIT Includes items 2-4                                       |
| 2     | UP03812     | 1   | S     | NOZZLE-Sweeper                                                           |
| 3     | UP04365     | 1   | S/P   | TUBE                                                                     |
| 4     | UP03821     | 1   | S/P   | CLAMP w/Fasteners                                                        |
| 5     | UP03861     | 1   | S/P   | VOLUTE HOUSING KIT Includes items 6-10                                   |
| 6     | UP06720     | 1   | S     | BLOWER VAC GRILLE KIT Includes item 7                                    |
| 7     | UP03894     | 6   | S     | SCREW-Thread Form. (#6 X 3/8") Torque Specs 8-12 In/Lbs, .9-1.4 Nm.      |
| 8     | UP06613     | 1   | S/P   | ACCESS DOOR KIT Includes items 9-10                                      |
| 9     | UP03888     | 1   | S/P   | SCREW-Thread Rolling (#10 X 5/8") Torque Specs 10-20 In/Lbs, 1.1-2.3 Nm. |
| 10    | UP03893     | 1   | S     | SCREW-Thread Form. (#8 X 1/2") Torque Specs 8-12 In/Lbs, .9-1.4 Nm.      |
| 11    | UP06723     | 1   | S/P   | SHOULDER STRAP                                                           |
| 12    | UP03818     | 1   | S     | WIRE LOOP                                                                |
| 13    | UP03884     | 1   | S/P   | NUT-Hex (3/8-24) Torque Specs 130-150 In/Lbs, 14.7-16.9 Nm.              |
| 14    | UP06826     | 1   | S/P   | BLOWER FAN KIT                                                           |
| 15    | UP03836     | 2   | S     | WASHER-Flat                                                              |
| 16    | UP03835     | 1   | S     | WASHER-Bellville (3/8")                                                  |
| 17    | UP06705     | 1   | S     | TUBE Kit w/Decals (Vacuum units only)                                    |