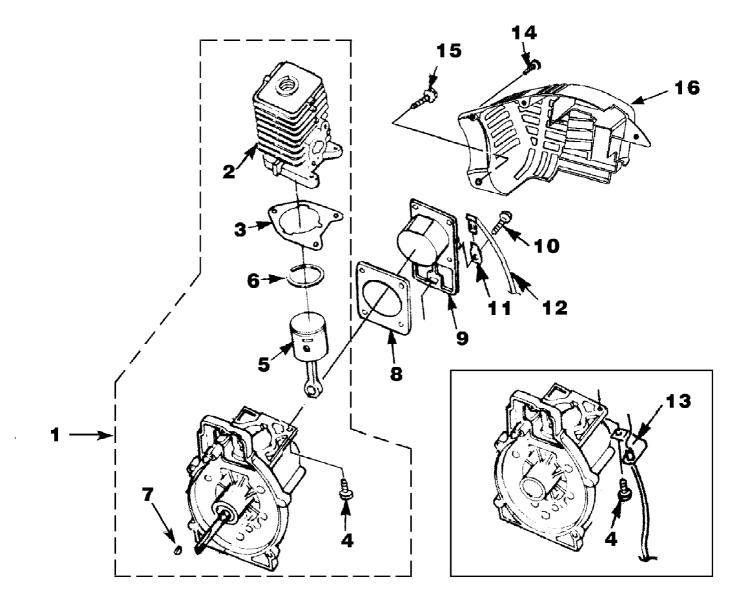

## HB390V Blower UT-08031 Engine Internal

Page 4 of 14

| Ref # | Part Number        | Qty    | S/P/F    | Description                                                                                                                                                                                                                                                                                                                                                                                                                                                                                                                                                                                                                                                                                                                                                                                                                                                                                                                                                                                                                                                                                                                                                                                                                                                                                                                                                                                                                                                                                                                                                                                                                                                                                                                                                                                                                                                                                                                                                                                                                                                                                                                    |
|-------|--------------------|--------|----------|--------------------------------------------------------------------------------------------------------------------------------------------------------------------------------------------------------------------------------------------------------------------------------------------------------------------------------------------------------------------------------------------------------------------------------------------------------------------------------------------------------------------------------------------------------------------------------------------------------------------------------------------------------------------------------------------------------------------------------------------------------------------------------------------------------------------------------------------------------------------------------------------------------------------------------------------------------------------------------------------------------------------------------------------------------------------------------------------------------------------------------------------------------------------------------------------------------------------------------------------------------------------------------------------------------------------------------------------------------------------------------------------------------------------------------------------------------------------------------------------------------------------------------------------------------------------------------------------------------------------------------------------------------------------------------------------------------------------------------------------------------------------------------------------------------------------------------------------------------------------------------------------------------------------------------------------------------------------------------------------------------------------------------------------------------------------------------------------------------------------------------|
| 1     | UP03121            | 1      | S/P      | SHORT BLOCK W/Rotor (30cc) Includes items 2-7                                                                                                                                                                                                                                                                                                                                                                                                                                                                                                                                                                                                                                                                                                                                                                                                                                                                                                                                                                                                                                                                                                                                                                                                                                                                                                                                                                                                                                                                                                                                                                                                                                                                                                                                                                                                                                                                                                                                                                                                                                                                                  |
| 2     | UP07146            | 1      | S/P      | 30 CC CYLINDER KIT Includes items 3-4                                                                                                                                                                                                                                                                                                                                                                                                                                                                                                                                                                                                                                                                                                                                                                                                                                                                                                                                                                                                                                                                                                                                                                                                                                                                                                                                                                                                                                                                                                                                                                                                                                                                                                                                                                                                                                                                                                                                                                                                                                                                                          |
| 3     | UP03857            | 1      | S/P      | GASKET-Cylinder Also Included with Short<br>Block & Cylinder Kits                                                                                                                                                                                                                                                                                                                                                                                                                                                                                                                                                                                                                                                                                                                                                                                                                                                                                                                                                                                                                                                                                                                                                                                                                                                                                                                                                                                                                                                                                                                                                                                                                                                                                                                                                                                                                                                                                                                                                                                                                                                              |
| 4     | UP04345            | 3      | S/P      | SCREW, SEMS (12-24 x 3/4) Torque Specs 55-65 In/Lbs, 6.2-7.3 Nm. Required Loctite 262 Red                                                                                                                                                                                                                                                                                                                                                                                                                                                                                                                                                                                                                                                                                                                                                                                                                                                                                                                                                                                                                                                                                                                                                                                                                                                                                                                                                                                                                                                                                                                                                                                                                                                                                                                                                                                                                                                                                                                                                                                                                                      |
| 5     | UP03366            | 1      | S        | 30 CC PISTON & ROD Includes item 6                                                                                                                                                                                                                                                                                                                                                                                                                                                                                                                                                                                                                                                                                                                                                                                                                                                                                                                                                                                                                                                                                                                                                                                                                                                                                                                                                                                                                                                                                                                                                                                                                                                                                                                                                                                                                                                                                                                                                                                                                                                                                             |
| 6     | UP03837            | 2      | S/F      | RING-Piston                                                                                                                                                                                                                                                                                                                                                                                                                                                                                                                                                                                                                                                                                                                                                                                                                                                                                                                                                                                                                                                                                                                                                                                                                                                                                                                                                                                                                                                                                                                                                                                                                                                                                                                                                                                                                                                                                                                                                                                                                                                                                                                    |
| 7     | UP03874            | 1      | S        | KEY-Woodruff                                                                                                                                                                                                                                                                                                                                                                                                                                                                                                                                                                                                                                                                                                                                                                                                                                                                                                                                                                                                                                                                                                                                                                                                                                                                                                                                                                                                                                                                                                                                                                                                                                                                                                                                                                                                                                                                                                                                                                                                                                                                                                                   |
| •     | UP03817            | 1      | S/P      | GASKET-Muffler (Not Shown)                                                                                                                                                                                                                                                                                                                                                                                                                                                                                                                                                                                                                                                                                                                                                                                                                                                                                                                                                                                                                                                                                                                                                                                                                                                                                                                                                                                                                                                                                                                                                                                                                                                                                                                                                                                                                                                                                                                                                                                                                                                                                                     |
| 1     | UP03123            | 1      | /P       | SHORT BLOCK W/Rotor (25cc) Includes items 2-7                                                                                                                                                                                                                                                                                                                                                                                                                                                                                                                                                                                                                                                                                                                                                                                                                                                                                                                                                                                                                                                                                                                                                                                                                                                                                                                                                                                                                                                                                                                                                                                                                                                                                                                                                                                                                                                                                                                                                                                                                                                                                  |
| 2     | UP04136            | 1      | S        | 25 CC CYLINDER KIT Includes items 3-4                                                                                                                                                                                                                                                                                                                                                                                                                                                                                                                                                                                                                                                                                                                                                                                                                                                                                                                                                                                                                                                                                                                                                                                                                                                                                                                                                                                                                                                                                                                                                                                                                                                                                                                                                                                                                                                                                                                                                                                                                                                                                          |
| 3     | UP03857            | 1      | S/P      | GASKET-Cylinder                                                                                                                                                                                                                                                                                                                                                                                                                                                                                                                                                                                                                                                                                                                                                                                                                                                                                                                                                                                                                                                                                                                                                                                                                                                                                                                                                                                                                                                                                                                                                                                                                                                                                                                                                                                                                                                                                                                                                                                                                                                                                                                |
| 4     | UP04345            | 3      | S/P      | SCREW, SEMS (12-24 x 3/4) Torque Specs 55-65 In/Lbs, 6.2-7.3 Nm. Required Loctite 262 Red                                                                                                                                                                                                                                                                                                                                                                                                                                                                                                                                                                                                                                                                                                                                                                                                                                                                                                                                                                                                                                                                                                                                                                                                                                                                                                                                                                                                                                                                                                                                                                                                                                                                                                                                                                                                                                                                                                                                                                                                                                      |
| 5     | UP00768            | 1      | S/P      | 25 CC PISTON & ROD INcludes item 6                                                                                                                                                                                                                                                                                                                                                                                                                                                                                                                                                                                                                                                                                                                                                                                                                                                                                                                                                                                                                                                                                                                                                                                                                                                                                                                                                                                                                                                                                                                                                                                                                                                                                                                                                                                                                                                                                                                                                                                                                                                                                             |
| 6     | UP03838            | 1      | S/P      | RING-Piston                                                                                                                                                                                                                                                                                                                                                                                                                                                                                                                                                                                                                                                                                                                                                                                                                                                                                                                                                                                                                                                                                                                                                                                                                                                                                                                                                                                                                                                                                                                                                                                                                                                                                                                                                                                                                                                                                                                                                                                                                                                                                                                    |
| 7     | UP03874            | 1      | S        | KEY-Woodruff                                                                                                                                                                                                                                                                                                                                                                                                                                                                                                                                                                                                                                                                                                                                                                                                                                                                                                                                                                                                                                                                                                                                                                                                                                                                                                                                                                                                                                                                                                                                                                                                                                                                                                                                                                                                                                                                                                                                                                                                                                                                                                                   |
| •     | UP03817            | 1      | S/P      | GASKET-Muffler (Not Shown)                                                                                                                                                                                                                                                                                                                                                                                                                                                                                                                                                                                                                                                                                                                                                                                                                                                                                                                                                                                                                                                                                                                                                                                                                                                                                                                                                                                                                                                                                                                                                                                                                                                                                                                                                                                                                                                                                                                                                                                                                                                                                                     |
| 8     | UP04335            | 1      | 5/F<br>S | GASKET-MidMer (Not Shown) GASKET-MidMer (Not |
| 9     | UP04336            | 1      | S        | CRANKCASE COVER-Stamped Steel                                                                                                                                                                                                                                                                                                                                                                                                                                                                                                                                                                                                                                                                                                                                                                                                                                                                                                                                                                                                                                                                                                                                                                                                                                                                                                                                                                                                                                                                                                                                                                                                                                                                                                                                                                                                                                                                                                                                                                                                                                                                                                  |
| 10    | UP04295            | 4      | S/P      | SCREW, SEMS (10-24 x .56) (Use with stamped steel c/case cover); Also Included with Short Block & Cylinder Kits                                                                                                                                                                                                                                                                                                                                                                                                                                                                                                                                                                                                                                                                                                                                                                                                                                                                                                                                                                                                                                                                                                                                                                                                                                                                                                                                                                                                                                                                                                                                                                                                                                                                                                                                                                                                                                                                                                                                                                                                                |
| 9     | UP03914            | 1      | S/P      | CRANKCASE COVER-Aluminum                                                                                                                                                                                                                                                                                                                                                                                                                                                                                                                                                                                                                                                                                                                                                                                                                                                                                                                                                                                                                                                                                                                                                                                                                                                                                                                                                                                                                                                                                                                                                                                                                                                                                                                                                                                                                                                                                                                                                                                                                                                                                                       |
| 10    | UP04277            | 4      | /P       | SCREW, SEMS (10-24 x .810) (Use with aluminum c/case cover); Also Included with Short Block & Cylinder Kits                                                                                                                                                                                                                                                                                                                                                                                                                                                                                                                                                                                                                                                                                                                                                                                                                                                                                                                                                                                                                                                                                                                                                                                                                                                                                                                                                                                                                                                                                                                                                                                                                                                                                                                                                                                                                                                                                                                                                                                                                    |
| 11    | UP03834            | 1      | S        | TAB-Male                                                                                                                                                                                                                                                                                                                                                                                                                                                                                                                                                                                                                                                                                                                                                                                                                                                                                                                                                                                                                                                                                                                                                                                                                                                                                                                                                                                                                                                                                                                                                                                                                                                                                                                                                                                                                                                                                                                                                                                                                                                                                                                       |
| 12    | UP04302            | 1      | S        | CABLE-Throttle w/Ignition Leads (BP250's, Backpacker & BP30185)                                                                                                                                                                                                                                                                                                                                                                                                                                                                                                                                                                                                                                                                                                                                                                                                                                                                                                                                                                                                                                                                                                                                                                                                                                                                                                                                                                                                                                                                                                                                                                                                                                                                                                                                                                                                                                                                                                                                                                                                                                                                |
| 13    | UP04296            | 1      | S        | CABLE BRACKET (BP250's, Backpacker & BP30185)                                                                                                                                                                                                                                                                                                                                                                                                                                                                                                                                                                                                                                                                                                                                                                                                                                                                                                                                                                                                                                                                                                                                                                                                                                                                                                                                                                                                                                                                                                                                                                                                                                                                                                                                                                                                                                                                                                                                                                                                                                                                                  |
| 14    | UP03893            | 3      | S        | SCREW-Thread Form. (#8 X 1/2") Torque Specs 8-12 In/Lbs, .9-1.4 Nm.                                                                                                                                                                                                                                                                                                                                                                                                                                                                                                                                                                                                                                                                                                                                                                                                                                                                                                                                                                                                                                                                                                                                                                                                                                                                                                                                                                                                                                                                                                                                                                                                                                                                                                                                                                                                                                                                                                                                                                                                                                                            |
| 15    | UP03900            | 6      | S/P      | SCREW-Thread Form. (#10 X 3/4") Torque Specs 20-30 In/Lbs, 2.3-3.4 Nm.                                                                                                                                                                                                                                                                                                                                                                                                                                                                                                                                                                                                                                                                                                                                                                                                                                                                                                                                                                                                                                                                                                                                                                                                                                                                                                                                                                                                                                                                                                                                                                                                                                                                                                                                                                                                                                                                                                                                                                                                                                                         |
| 16    | UP06522<br>UP06779 | 1<br>1 | S/P      | SHROUD<br>SHROUD-Flocked (HB180-VI, HB390-VI)                                                                                                                                                                                                                                                                                                                                                                                                                                                                                                                                                                                                                                                                                                                                                                                                                                                                                                                                                                                                                                                                                                                                                                                                                                                                                                                                                                                                                                                                                                                                                                                                                                                                                                                                                                                                                                                                                                                                                                                                                                                                                  |
|       |                    |        |          |                                                                                                                                                                                                                                                                                                                                                                                                                                                                                                                                                                                                                                                                                                                                                                                                                                                                                                                                                                                                                                                                                                                                                                                                                                                                                                                                                                                                                                                                                                                                                                                                                                                                                                                                                                                                                                                                                                                                                                                                                                                                                                                                |