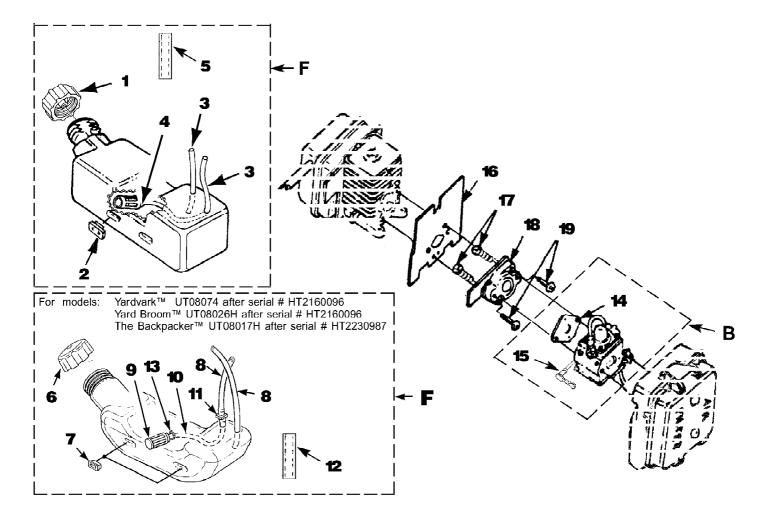

## HB390V Blower UT-08031 Carburetor And Fuel Tank

Page 2 of 14

| Ref # | Part Number | Qty | S/P/F    | Description                                                          |
|-------|-------------|-----|----------|----------------------------------------------------------------------|
| F     | UP00136     | 1   | S/P      | FUEL TANK KIT Includes items 1-5                                     |
| 1     | UP04111     | 1   | /P       | FUEL CAP (1 3/8" Opening)                                            |
| 2     | UP03501     | 3   | S        | BUMPER-Rubber                                                        |
| 3     | 7031032     | 2   | S        | TUBING-Rubber (8")                                                   |
| 4     | UP03871     | 1   | S/P      | FUEL FILTER                                                          |
| 5     | 4283304     | 1   |          | INSULATION-Tubing                                                    |
| F     | UP00136     | 1   | S/P      | FUEL TANK KIT Includes items 6-13                                    |
| 6     | UP00106     | 1   | /P       | FUEL CAP (1 5/8" Opening)                                            |
| 7     | UP03501     | 3   | S        | BUMPER-Rubber                                                        |
| 8     | UP03825     | 2   | S/P      | TUBING-Rubber (8")                                                   |
| 9     | UP03871     | 1   | S/P      | FUEL FILTER                                                          |
| 10    | UP03905     | 1   | /P       | TUBING-Rubber (8")                                                   |
| 11    | UP04310     | 1   | S        | Fitting, Inlet (small for 2.5mm ID fuel line)                        |
|       | UP03831     | 1   | S        | Fitting, Inlet (large for 3mm ID fuel line)                          |
| 12    | UP04339     | 1   | S        | INSULATION-Tubing                                                    |
| 13    | UP03913     | 1   | S        | CLAMP                                                                |
| В     | UP00651     | 1   | /P       | CARBURETOR KIT Includes items 14-15                                  |
| 14    | UP03915     | 1   | S        | GASKET-Carburetor Also included with Short                           |
|       |             |     |          | block & Cylinder Kits.                                               |
| 15    | UP03943     | 1   | /P       | LEVED Choko (Walhra WT410, WT460)                                    |
| 13    | UP04278     | 1   | /P       | LEVER-Choke (Walbro WT419, WT469)<br>LEVER-Choke (Zama, H39)         |
| В     | UP00652     | 1   | /P       |                                                                      |
| Ь     | UP00032     | Į.  | /٢       | CARBURETOR KIT (BP250's, Backpacker & BP30185); Includes items 14-15 |
|       |             |     |          | BF30163), includes items 14-13                                       |
| 14    | UP03916     | 1   | S        | (GASKET-Carburetor) Also included with                               |
|       |             |     |          | Short block & Cylinder Kits.                                         |
| 15    | UP03943     | 1   | /P       | LEVER-Choke (Walbro WT419,WT469)                                     |
|       | UP04278     | 1   | /.<br>/P | LEVER-Choke (Zama, H39)                                              |
| В     | UP00653     | 1   | S/P      | CARBURETOR KIT (UT08026 E, F, G, H, J,                               |
| 5     | 01 00000    | •   | 0/1      | UT08011 G, H, J); Includes items 14-15                               |
|       | =           |     | _        | • • • • • • • • • • • • • • • • • • • •                              |
| 14    | UP03915     | 1   | S        | GASKET-Carburetor Also included with Short                           |
|       |             |     |          | block & Cylinder Kits.                                               |
| 15    | UP03941     | 1   | /P       | LEVER-Choke                                                          |
| 16    | UP04308     | 1   | S/P      | GASKET-Heat Dam Also included with Short                             |
|       |             |     |          | block & Cylinder Kits.                                               |
| 47    | 11004404    | 0   |          | •                                                                    |
| 17    | UP04131     | 2   |          | SCREW-Thread Form. (10-24 x 1") Torque                               |
|       |             |     |          | Specs 30-40 In/Lbs, 3.4-4.5 Nm.                                      |
| 18    | UP04348     | 1   | S        | HEAT DAM                                                             |
| 19    | UP04140     | 2   | Š        | SCREW, SEMS (10-24 x 1.110) Torque                                   |
| _     | -           | _   | -        | Specs 40-50 In/Lbs, 4.5-5.6 Nm. Required                             |
|       |             |     |          | Loctite 262 Red; Also included with Short                            |
|       |             |     |          | block & Cylinder Kits.                                               |
|       |             |     |          | •                                                                    |