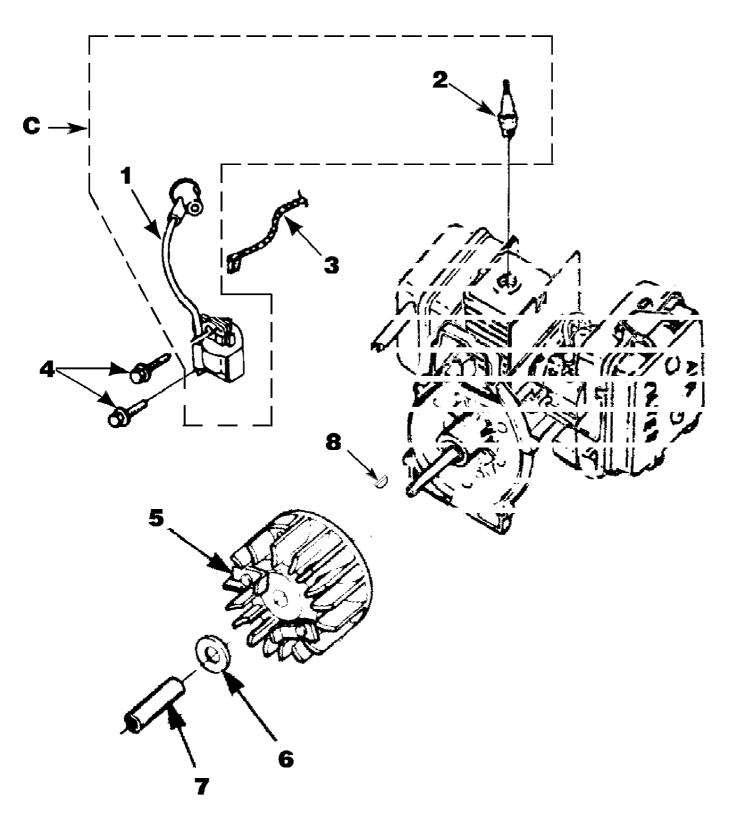

## www.mymowerparts.com

HB390V Blower UT-08031 Ignition With Rotor

Page 5 of 14

HB390V Blower UT-08031 Ignition With Rotor

Page 6 of 14

| Ref # | Part Number | Qty | S/P/F | Description                                                                                           |
|-------|-------------|-----|-------|-------------------------------------------------------------------------------------------------------|
| С     | UP03858     | 1   | /P    | IGNITION KIT w/Module Includes items 1-2                                                              |
| 1     | UP03868     | 1   | S/P   | TERMINAL-Hi-Tension                                                                                   |
| 2     | UP03883     | 1   | /P    | SPARK PLUG (RDJ-7Y) Torque Specs 120-180 In/Lbs, 13.6-20.3 Nm.                                        |
| 3     | A03924      | 1   | S     | LEAD-Electrical (BP250's, Backpacker & BP30185)                                                       |
| 4     | UP03896     | 2   | S/P   | SCREW-Thread Form. (8-32 x 1") Torque<br>Specs 30-40 In/Lbs, 3.4-4.5 Nm. Required<br>Loctite 242 Blue |
| 5     | UP03009     | 1   |       | ROTOR & STARTER PAWLS                                                                                 |
| 6     | UP03906     | 1   | S/P   | WASHER-Flat                                                                                           |
| 7     | UP03854     | 1   | S/P   | SPACER-Fan                                                                                            |
| 8     | UP03874     | 1   | S     | KEY-Woodruff                                                                                          |