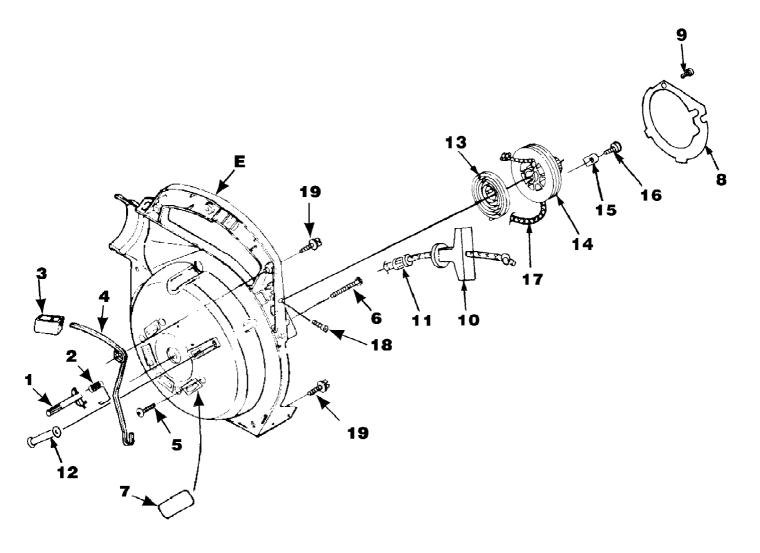

## www.mymowerparts.com

HB390V Blower UT-08031 Ignition With Rotor

Page 5 of 14

HB390V Blower UT-08031 Ignition With Rotor

Page 6 of 14

| Ref # | Part Number | Qty | S/P/F | Description                                                                                           |
|-------|-------------|-----|-------|-------------------------------------------------------------------------------------------------------|
| С     | UP03858     | 1   | /P    | IGNITION KIT w/Module Includes items 1-2                                                              |
| 1     | UP03868     | 1   | S/P   | TERMINAL-Hi-Tension                                                                                   |
| 2     | UP03883     | 1   | /P    | SPARK PLUG (RDJ-7Y) Torque Specs 120-180 In/Lbs, 13.6-20.3 Nm.                                        |
| 3     | A03924      | 1   | S     | LEAD-Electrical (BP250's, Backpacker & BP30185)                                                       |
| 4     | UP03896     | 2   | S/P   | SCREW-Thread Form. (8-32 x 1") Torque<br>Specs 30-40 In/Lbs, 3.4-4.5 Nm. Required<br>Loctite 242 Blue |
| 5     | UP03009     | 1   |       | ROTOR & STARTER PAWLS                                                                                 |
| 6     | UP03906     | 1   | S/P   | WASHER-Flat                                                                                           |
| 7     | UP03854     | 1   | S/P   | SPACER-Fan                                                                                            |
| 8     | UP03874     | 1   | S     | KEY-Woodruff                                                                                          |