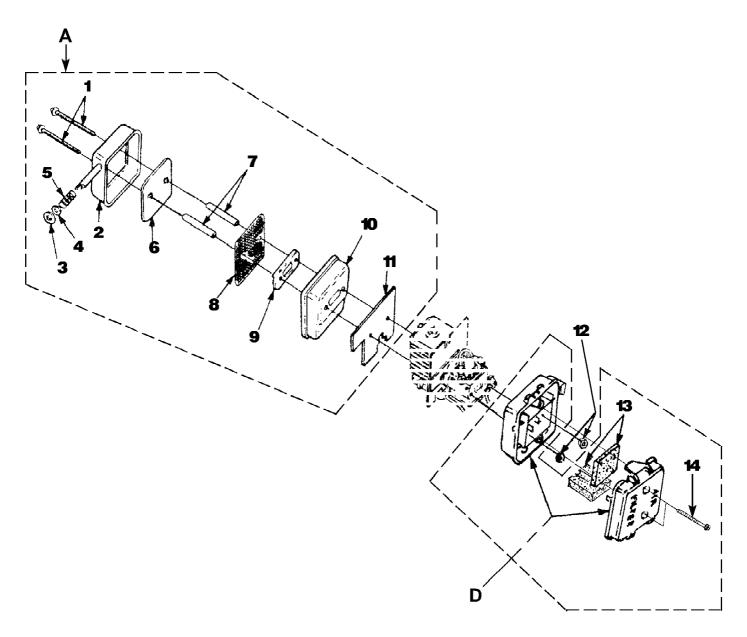

|
| 4     | UP03896     | 2   | S/P   | SCREW-Thread Form. (8-32 x 1") Torque<br>Specs 30-40 In/Lbs, 3.4-4.5 Nm. Required<br>Loctite 242 Blue |
| 5     | UP03009     | 1   |       | ROTOR & STARTER PAWLS                                                                                 |
| 6     | UP03906     | 1   | S/P   | WASHER-Flat                                                                                           |
| 7     | UP03854     | 1   | S/P   | SPACER-Fan                                                                                            |
| 8     | UP03874     | 1   | S     | KEY-Woodruff                                                                                          |

HB390V Blower UT-08031 Muffler And Air Cleaner Page 7 of 14



HB390V Blower UT-08031 Muffler And Air Cleaner Page 8 of 14

| Part Number | Qty                                                                                                                                                    | S/P/F                                                                                                                                  | Description