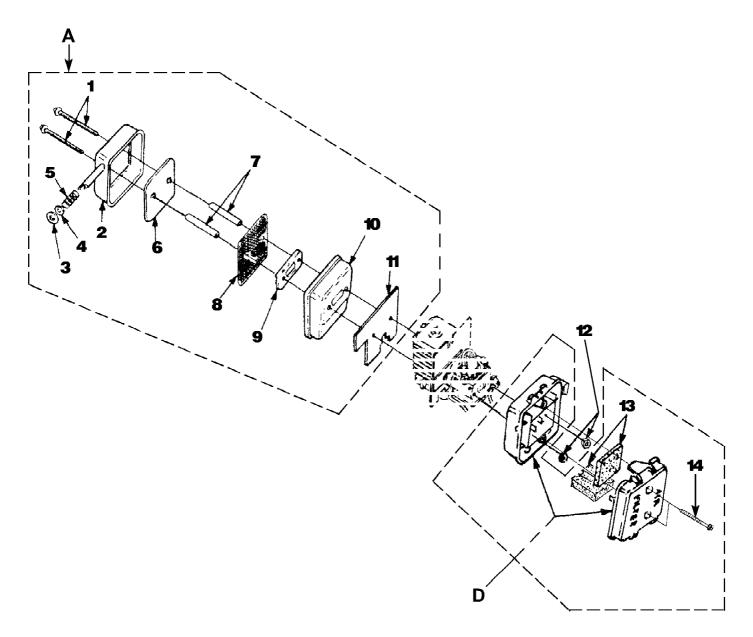

HB290V Blower UT-08041 Muffler And Air Cleaner Page 7 of 14

HB290V Blower UT-08041 Muffler And Air Cleaner Page 8 of 14

| Ref # | Part Number | Qty | S/P/F | Description                             |
|-------|-------------|-----|-------|-----------------------------------------|
| Α     | UP04486     | 1   | S/P   | MUFFLER-Complete Includes items 1-11    |
| 1     | UP03902     | 2   | S     | SCREW-Sems Hex Hd. (10-24 x 2 1/2")     |
|       |             |     |       | Torque Specs 40-50 In/Lbs, 4.5-5.6 Nm.  |
| 2     | UP03810     | 1   | S     | MUFFLER COVER                           |
| 3     | UP03813     | 1   | S     | WASHER-Insulating                       |
| 4     | UP03901     | 1   | S     | WASHER-Flat                             |
| 5     | UP03814     | 1   | S     | SPRING-Compression                      |
| 6     | UP04289     | 1   | S     | DEFLECTOR-Muffler                       |
| 7     | UP03860     | 1   | S     | SPACER-Muffler                          |
| 8     | UP03815     | 1   | S     | SCREEN-Spark Arrestor                   |
| 9     | UP03918     | 1   | S     | PLATE-Reinforcing                       |
| 10    | UP04305     | 1   | S     | BODY-Muffler                            |
| 11    | UP03817     | 1   | S/P   | GASKET-Muffler Also included with Short |
|       |             |     |       | block & Cylinder Kits.                  |
| 12    | UP03885     | 2   | S     | NUT-Hex (10-24) Torque Specs 30-40      |
|       |             |     |       | In/Lbs, 3.4-4.5 Nm.                     |
| D     | UP00011     | 1   | /P    | AIR FILTER KIT Includes items 13-14     |
| 13    | UP00012     | 1   | /P    | AIR FILTER                              |
| 14    | UP03890     | 2   | S/P   | SCREW-Thd. Form. (#8-16 x 3/4") Torque  |
|       |             |     |       | Specs 30-40 In/Lbs, 3.4-4.5 Nm.         |