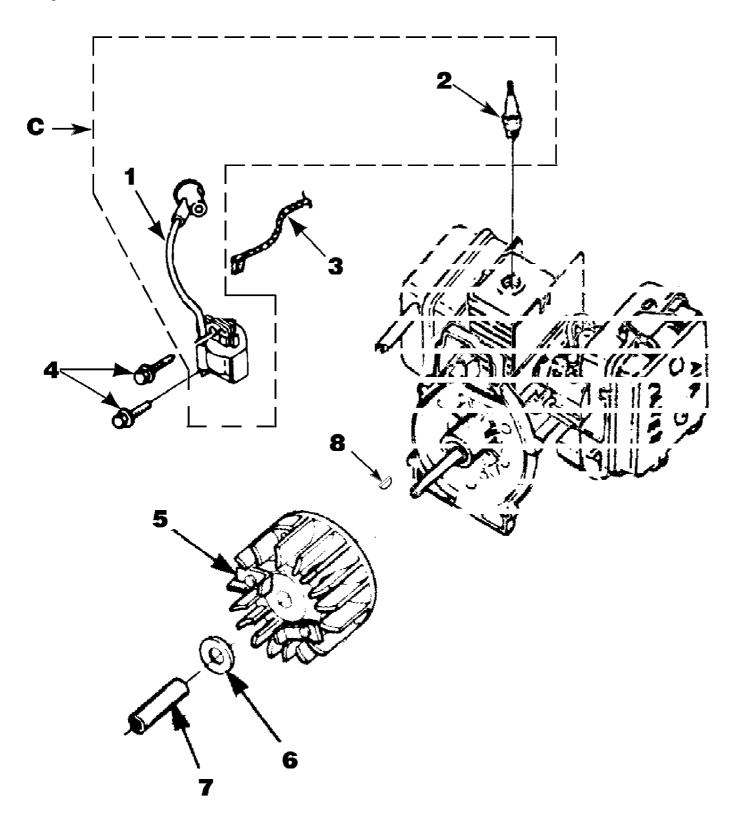

## www.mymowerparts.com

HB290V Blower UT-08041 Ignition With Rotor

Page 5 of 14

HB290V Blower UT-08041 Ignition With Rotor

Page 6 of 14

| Ref # | Part Number | Qty | S/P/F | Description                                                                                           |
|-------|-------------|-----|-------|-------------------------------------------------------------------------------------------------------|
| С     | UP03858     | 1   | /P    | IGNITION KIT w/Module Includes items 1-2                                                              |
| 1     | UP03868     | 1   | S/P   | TERMINAL-Hi-Tension                                                                                   |
| 2     | UP03883     | 1   | /P    | SPARK PLUG (RDJ-7Y) Torque Specs 120-180 In/Lbs, 13.6-20.3 Nm.                                        |
| 3     | A03924      | 1   | S     | LEAD-Electrical (BP250's, Backpacker & BP30185)                                                       |
| 4     | UP03896     | 2   | S/P   | SCREW-Thread Form. (8-32 x 1") Torque<br>Specs 30-40 In/Lbs, 3.4-4.5 Nm. Required<br>Loctite 242 Blue |
| 5     | UP03009     | 1   |       | ROTOR & STARTER PAWLS                                                                                 |
| 6     | UP03906     | 1   | S/P   | WASHER-Flat                                                                                           |
| 7     | UP03854     | 1   | S/P   | SPACER-Fan                                                                                            |
| 8     | UP03874     | 1   | S     | KEY-Woodruff                                                                                          |