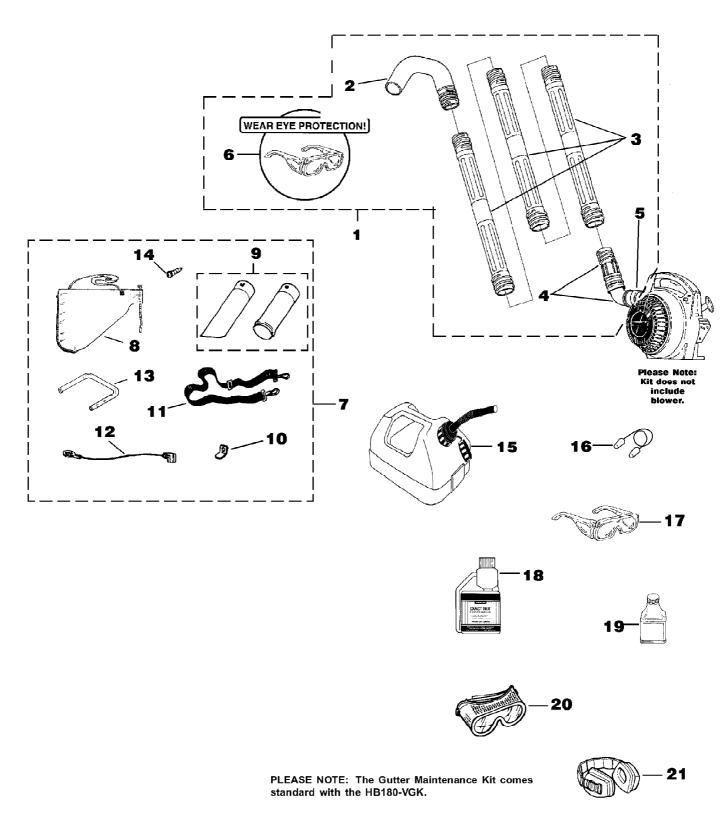

HB290V Blower UT-08041 Tubes - Accessories Page 11 of 14

HB290V Blower UT-08041 Tubes - Accessories Page 12 of 14

| Ref # | Part Number | Qty | S/P/F | Description                                                                                              |
|-------|-------------|-----|-------|----------------------------------------------------------------------------------------------------------|
| 1     | A02514D     | 1   | S     | GUTTER MAINTENANCE KIT (HB100's,<br>HB180's, HB25150, HB25150V, HB290's,<br>HB390's); Includes items 2-6 |
| 2     | UP06830     | 1   | S     | FULL ELBOW                                                                                               |
| 3     | UP05618     | 3   | S     | STRAIGHT TUBE                                                                                            |
| 4     | UP06836     | 1   | S     | UPPER ELBOW & SWIVEL ADAPTER                                                                             |
| 5     | UP03821     | 1   | S/P   | CLAMP w/Fasteners                                                                                        |
| 6     | UP06835     | 1   | S     | SAFETY GLASSES-Clear                                                                                     |
| 7     | UP04152     | 1   | S/P   | VACUUM KIT (HB180's, HB25150, HB25150V, HB290's, HB390's); Includes items 8-14                           |
| 8     | UP04548     | 1   | S/P   | LEAF BAG                                                                                                 |
| 9     | UP06705     | 1   | S     | VACUUM TUBE KIT w/ Decal                                                                                 |
| 10    | UP03834     | 1   | S     | TAB-Male                                                                                                 |
| 11    | UP06723     | 1   | S/P   | HARNESS-Shoulder                                                                                         |
| 12    | UP03823     | 1   | S     | LEAD-Ground                                                                                              |
| 13    | UP03816     | 1   | S     | HANDLE                                                                                                   |
| 14    | UP03889     | 1   | S     | SCREW                                                                                                    |
| 15    | A02976A     | 1   |       | GAS CAN 1 1/4 Gallon                                                                                     |
| 16    | UP06839     | 1   |       | EAR PLUGS                                                                                                |
| 17    | UP06835     | 1   | S     | SAFETY GLASSES-Clear                                                                                     |
| 18    | 01231D      | 1   | S     | EXACT MIX(TM) Oil - 1 pint (50:1)                                                                        |
| 19    | 08581       | 1   | S/P   | EXACT MIX(TM) Oil - 2.6 oz. (50:1)                                                                       |
| 20    | UP06778     | 1   |       | GOGGLES                                                                                                  |
| 21    | UP07694     | 1   |       | EAR PROTECTORS                                                                                           |