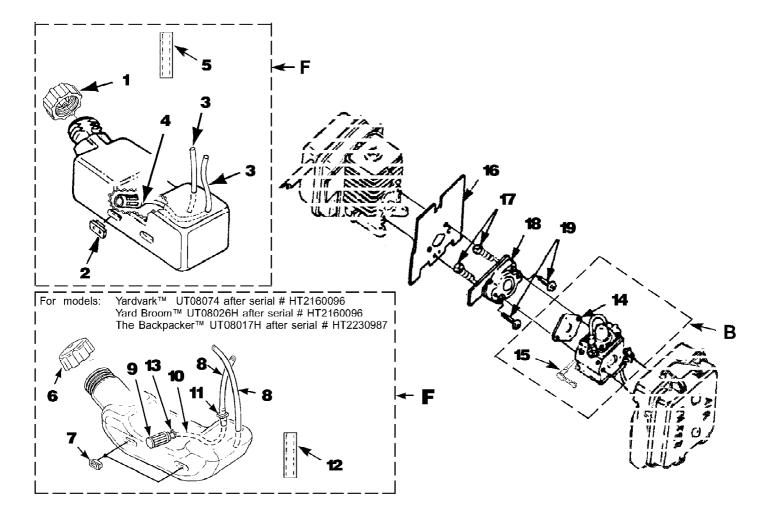

## HB290V Blower UT-08041 Carburetor And Fuel Tank

Page 2 of 14

| Ref # | Part Number | Qty | S/P/F       | Description                                   |
|-------|-------------|-----|-------------|-----------------------------------------------|
| F     | UP00136     | 1   | S/P         | FUEL TANK KIT Includes items 1-5              |
| 1     | UP04111     | 1   | /P          | FUEL CAP (1 3/8" Opening)                     |
| 2     | UP03501     | 3   | S           | BUMPER-Rubber                                 |
| 3     | 7031032     | 2   | S           | TUBING-Rubber (8")                            |
| 4     | UP03871     | 1   | S/P         | FUEL FILTER `´                                |
| 5     | 4283304     | 1   |             | INSULATION-Tubing                             |
| F     | UP00136     | 1   | S/P         | FUEL TANK KIT Includes items 6-13             |
| 6     | UP00106     | 1   | /P          | FUEL CAP (1 5/8" Opening)                     |
| 7     | UP03501     | 3   | S           | BUMPER-Rubber                                 |
| 8     | UP03825     | 2   | S/P         | TUBING-Rubber (8")                            |
| 9     | UP03871     | 1   | S/P         | FUEL FILTER                                   |
| 10    | UP03905     | 1   | /P          | TUBING-Rubber (8")                            |
| 11    | UP04310     | 1   | S           | Fitting, Inlet (small for 2.5mm ID fuel line) |
|       | UP03831     | 1   | Š           | Fitting, Inlet (large for 3mm ID fuel line)   |
| 12    | UP04339     | 1   | S           | INSULATION-Tubing                             |
| 13    | UP03913     | 1   | S           | CLAMP                                         |
| В     | UP00651     | 1   | /P          | CARBURETOR KIT Includes items 14-15           |
| 14    | UP03915     | 1   | S           | GASKET-Carburetor Also included with Short    |
|       |             |     |             | block & Cylinder Kits.                        |
| 4.5   | LID00040    | _   | <b>/</b> D  | •                                             |
| 15    | UP03943     | 1   | /P          | LEVER-Choke (Walbro WT419, WT469)             |
| Б     | UP04278     | 1   | /P          | LEVER-Choke (Zama, H39)                       |
| В     | UP00652     | 1   | /P          | CARBURETOR KIT (BP250's, Backpacker &         |
|       |             |     |             | BP30185); Includes items 14-15                |
| 14    | UP03916     | 1   | S           | (GASKET-Carburetor) Also included with        |
|       |             |     |             | Short block & Cylinder Kits.                  |
| 15    | UP03943     | 1   | /P          | LEVER-Choke (Walbro WT419,WT469)              |
| 13    | UP04278     | 1   | /I<br>/P    | LEVER-Choke (Zama, H39)                       |
| В     | UP00653     | 1   | S/P         | CARBURETOR KIT (UT08026 E, F, G, H, J,        |
| Ь     | 01 00000    | ı   | <b>3</b> /1 | UT08011 G, H, J); Includes items 14-15        |
|       |             |     |             | •                                             |
| 14    | UP03915     | 1   | S           | GASKET-Carburetor Also included with Short    |
|       |             |     |             | block & Cylinder Kits.                        |
| 15    | UP03941     | 1   | /P          | LEVER-Choke                                   |
| 16    | UP04308     | 1   | S/P         | GASKET-Heat Dam Also included with Short      |
| 10    | 01 04300    | •   | 0/1         | block & Cylinder Kits.                        |
|       |             |     |             | ·                                             |
| 17    | UP04131     | 2   |             | SCREW-Thread Form. (10-24 x 1") Torque        |
|       |             |     |             | Specs 30-40 In/Lbs, 3.4-4.5 Nm.               |
| 18    | UP04348     | 1   | S           | HEAT DAM                                      |
| 19    | UP04140     | 2   | S           | SCREW, SEMS (10-24 x 1.110) Torque            |
| 10    | 3. 3        | _   | J           | Specs 40-50 In/Lbs, 4.5-5.6 Nm. Required      |
|       |             |     |             | Loctite 262 Red; Also included with Short     |
|       |             |     |             | block & Cylinder Kits.                        |