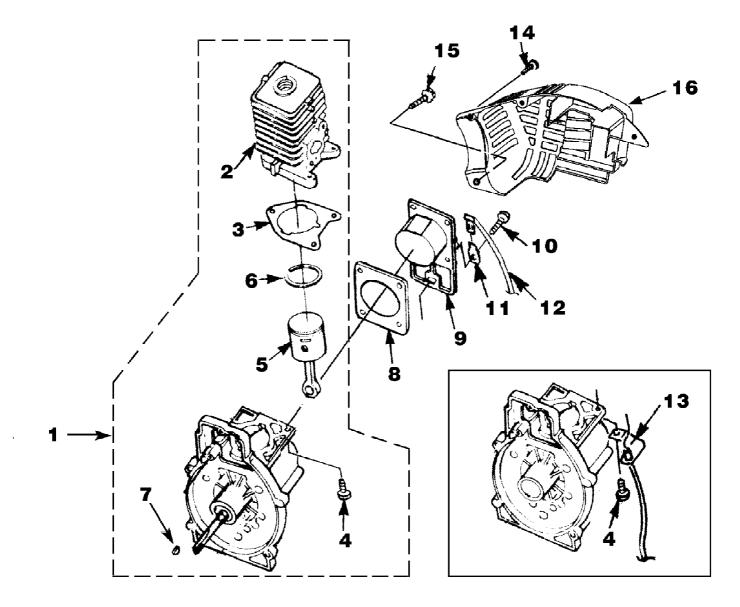

## HB290V Blower UT-08041 Engine Internal

Page 4 of 14

| Ref # | Part Number        | Qty    | S/P/F    | Description                                                                                                                                                                                                                                                                                                                                                                                                                                                                                                                                                                                                                                                                                                                                                                                                                                                                                                                                                                                                                                                                                                                                                                                                                                                                                                                                                                                                                                                                                                                                                                                                                                                                                                                                                                                                                                                                                                                                                                                                                                                                                                                    |
|-------|--------------------|--------|----------|--------------------------------------------------------------------------------------------------------------------------------------------------------------------------------------------------------------------------------------------------------------------------------------------------------------------------------------------------------------------------------------------------------------------------------------------------------------------------------------------------------------------------------------------------------------------------------------------------------------------------------------------------------------------------------------------------------------------------------------------------------------------------------------------------------------------------------------------------------------------------------------------------------------------------------------------------------------------------------------------------------------------------------------------------------------------------------------------------------------------------------------------------------------------------------------------------------------------------------------------------------------------------------------------------------------------------------------------------------------------------------------------------------------------------------------------------------------------------------------------------------------------------------------------------------------------------------------------------------------------------------------------------------------------------------------------------------------------------------------------------------------------------------------------------------------------------------------------------------------------------------------------------------------------------------------------------------------------------------------------------------------------------------------------------------------------------------------------------------------------------------|
| 1     | UP03121            | 1      | S/P      | SHORT BLOCK W/Rotor (30cc) Includes items 2-7                                                                                                                                                                                                                                                                                                                                                                                                                                                                                                                                                                                                                                                                                                                                                                                                                                                                                                                                                                                                                                                                                                                                                                                                                                                                                                                                                                                                                                                                                                                                                                                                                                                                                                                                                                                                                                                                                                                                                                                                                                                                                  |
| 2     | UP07146            | 1      | S/P      | 30 CC CYLINDER KIT Includes items 3-4                                                                                                                                                                                                                                                                                                                                                                                                                                                                                                                                                                                                                                                                                                                                                                                                                                                                                                                                                                                                                                                                                                                                                                                                                                                                                                                                                                                                                                                                                                                                                                                                                                                                                                                                                                                                                                                                                                                                                                                                                                                                                          |
| 3     | UP03857            | 1      | S/P      | GASKET-Cylinder Also Included with Short<br>Block & Cylinder Kits                                                                                                                                                                                                                                                                                                                                                                                                                                                                                                                                                                                                                                                                                                                                                                                                                                                                                                                                                                                                                                                                                                                                                                                                                                                                                                                                                                                                                                                                                                                                                                                                                                                                                                                                                                                                                                                                                                                                                                                                                                                              |
| 4     | UP04345            | 3      | S/P      | SCREW, SEMS (12-24 x 3/4) Torque Specs 55-65 In/Lbs, 6.2-7.3 Nm. Required Loctite 262 Red                                                                                                                                                                                                                                                                                                                                                                                                                                                                                                                                                                                                                                                                                                                                                                                                                                                                                                                                                                                                                                                                                                                                                                                                                                                                                                                                                                                                                                                                                                                                                                                                                                                                                                                                                                                                                                                                                                                                                                                                                                      |
| 5     | UP03366            | 1      | S        | 30 CC PISTON & ROD Includes item 6                                                                                                                                                                                                                                                                                                                                                                                                                                                                                                                                                                                                                                                                                                                                                                                                                                                                                                                                                                                                                                                                                                                                                                                                                                                                                                                                                                                                                                                                                                                                                                                                                                                                                                                                                                                                                                                                                                                                                                                                                                                                                             |
| 6     | UP03837            | 2      | S/F      | RING-Piston                                                                                                                                                                                                                                                                                                                                                                                                                                                                                                                                                                                                                                                                                                                                                                                                                                                                                                                                                                                                                                                                                                                                                                                                                                                                                                                                                                                                                                                                                                                                                                                                                                                                                                                                                                                                                                                                                                                                                                                                                                                                                                                    |
| 7     | UP03874            | 1      | S        | KEY-Woodruff                                                                                                                                                                                                                                                                                                                                                                                                                                                                                                                                                                                                                                                                                                                                                                                                                                                                                                                                                                                                                                                                                                                                                                                                                                                                                                                                                                                                                                                                                                                                                                                                                                                                                                                                                                                                                                                                                                                                                                                                                                                                                                                   |
| •     | UP03817            | 1      | S/P      | GASKET-Muffler (Not Shown)                                                                                                                                                                                                                                                                                                                                                                                                                                                                                                                                                                                                                                                                                                                                                                                                                                                                                                                                                                                                                                                                                                                                                                                                                                                                                                                                                                                                                                                                                                                                                                                                                                                                                                                                                                                                                                                                                                                                                                                                                                                                                                     |
| 1     | UP03123            | 1      | /P       | SHORT BLOCK W/Rotor (25cc) Includes items 2-7                                                                                                                                                                                                                                                                                                                                                                                                                                                                                                                                                                                                                                                                                                                                                                                                                                                                                                                                                                                                                                                                                                                                                                                                                                                                                                                                                                                                                                                                                                                                                                                                                                                                                                                                                                                                                                                                                                                                                                                                                                                                                  |
| 2     | UP04136            | 1      | S        | 25 CC CYLINDER KIT Includes items 3-4                                                                                                                                                                                                                                                                                                                                                                                                                                                                                                                                                                                                                                                                                                                                                                                                                                                                                                                                                                                                                                                                                                                                                                                                                                                                                                                                                                                                                                                                                                                                                                                                                                                                                                                                                                                                                                                                                                                                                                                                                                                                                          |
| 3     | UP03857            | 1      | S/P      | GASKET-Cylinder                                                                                                                                                                                                                                                                                                                                                                                                                                                                                                                                                                                                                                                                                                                                                                                                                                                                                                                                                                                                                                                                                                                                                                                                                                                                                                                                                                                                                                                                                                                                                                                                                                                                                                                                                                                                                                                                                                                                                                                                                                                                                                                |
| 4     | UP04345            | 3      | S/P      | SCREW, SEMS (12-24 x 3/4) Torque Specs 55-65 In/Lbs, 6.2-7.3 Nm. Required Loctite 262 Red                                                                                                                                                                                                                                                                                                                                                                                                                                                                                                                                                                                                                                                                                                                                                                                                                                                                                                                                                                                                                                                                                                                                                                                                                                                                                                                                                                                                                                                                                                                                                                                                                                                                                                                                                                                                                                                                                                                                                                                                                                      |
| 5     | UP00768            | 1      | S/P      | 25 CC PISTON & ROD INcludes item 6                                                                                                                                                                                                                                                                                                                                                                                                                                                                                                                                                                                                                                                                                                                                                                                                                                                                                                                                                                                                                                                                                                                                                                                                                                                                                                                                                                                                                                                                                                                                                                                                                                                                                                                                                                                                                                                                                                                                                                                                                                                                                             |
| 6     | UP03838            | 1      | S/P      | RING-Piston                                                                                                                                                                                                                                                                                                                                                                                                                                                                                                                                                                                                                                                                                                                                                                                                                                                                                                                                                                                                                                                                                                                                                                                                                                                                                                                                                                                                                                                                                                                                                                                                                                                                                                                                                                                                                                                                                                                                                                                                                                                                                                                    |
| 7     | UP03874            | 1      | S        | KEY-Woodruff                                                                                                                                                                                                                                                                                                                                                                                                                                                                                                                                                                                                                                                                                                                                                                                                                                                                                                                                                                                                                                                                                                                                                                                                                                                                                                                                                                                                                                                                                                                                                                                                                                                                                                                                                                                                                                                                                                                                                                                                                                                                                                                   |
| •     | UP03817            | 1      | S/P      | GASKET-Muffler (Not Shown)                                                                                                                                                                                                                                                                                                                                                                                                                                                                                                                                                                                                                                                                                                                                                                                                                                                                                                                                                                                                                                                                                                                                                                                                                                                                                                                                                                                                                                                                                                                                                                                                                                                                                                                                                                                                                                                                                                                                                                                                                                                                                                     |
| 8     | UP04335            | 1      | 5/F<br>S | GASKET-MidMer (Not Shown) GASKET-MidMer (Not |
| 9     | UP04336            | 1      | S        | CRANKCASE COVER-Stamped Steel                                                                                                                                                                                                                                                                                                                                                                                                                                                                                                                                                                                                                                                                                                                                                                                                                                                                                                                                                                                                                                                                                                                                                                                                                                                                                                                                                                                                                                                                                                                                                                                                                                                                                                                                                                                                                                                                                                                                                                                                                                                                                                  |
| 10    | UP04295            | 4      | S/P      | SCREW, SEMS (10-24 x .56) (Use with stamped steel c/case cover); Also Included with Short Block & Cylinder Kits                                                                                                                                                                                                                                                                                                                                                                                                                                                                                                                                                                                                                                                                                                                                                                                                                                                                                                                                                                                                                                                                                                                                                                                                                                                                                                                                                                                                                                                                                                                                                                                                                                                                                                                                                                                                                                                                                                                                                                                                                |
| 9     | UP03914            | 1      | S/P      | CRANKCASE COVER-Aluminum                                                                                                                                                                                                                                                                                                                                                                                                                                                                                                                                                                                                                                                                                                                                                                                                                                                                                                                                                                                                                                                                                                                                                                                                                                                                                                                                                                                                                                                                                                                                                                                                                                                                                                                                                                                                                                                                                                                                                                                                                                                                                                       |
| 10    | UP04277            | 4      | /P       | SCREW, SEMS (10-24 x .810) (Use with aluminum c/case cover); Also Included with Short Block & Cylinder Kits                                                                                                                                                                                                                                                                                                                                                                                                                                                                                                                                                                                                                                                                                                                                                                                                                                                                                                                                                                                                                                                                                                                                                                                                                                                                                                                                                                                                                                                                                                                                                                                                                                                                                                                                                                                                                                                                                                                                                                                                                    |
| 11    | UP03834            | 1      | S        | TAB-Male                                                                                                                                                                                                                                                                                                                                                                                                                                                                                                                                                                                                                                                                                                                                                                                                                                                                                                                                                                                                                                                                                                                                                                                                                                                                                                                                                                                                                                                                                                                                                                                                                                                                                                                                                                                                                                                                                                                                                                                                                                                                                                                       |
| 12    | UP04302            | 1      | S        | CABLE-Throttle w/Ignition Leads (BP250's, Backpacker & BP30185)                                                                                                                                                                                                                                                                                                                                                                                                                                                                                                                                                                                                                                                                                                                                                                                                                                                                                                                                                                                                                                                                                                                                                                                                                                                                                                                                                                                                                                                                                                                                                                                                                                                                                                                                                                                                                                                                                                                                                                                                                                                                |
| 13    | UP04296            | 1      | S        | CABLE BRACKET (BP250's, Backpacker & BP30185)                                                                                                                                                                                                                                                                                                                                                                                                                                                                                                                                                                                                                                                                                                                                                                                                                                                                                                                                                                                                                                                                                                                                                                                                                                                                                                                                                                                                                                                                                                                                                                                                                                                                                                                                                                                                                                                                                                                                                                                                                                                                                  |
| 14    | UP03893            | 3      | S        | SCREW-Thread Form. (#8 X 1/2") Torque Specs 8-12 In/Lbs, .9-1.4 Nm.                                                                                                                                                                                                                                                                                                                                                                                                                                                                                                                                                                                                                                                                                                                                                                                                                                                                                                                                                                                                                                                                                                                                                                                                                                                                                                                                                                                                                                                                                                                                                                                                                                                                                                                                                                                                                                                                                                                                                                                                                                                            |
| 15    | UP03900            | 6      | S/P      | SCREW-Thread Form. (#10 X 3/4") Torque Specs 20-30 In/Lbs, 2.3-3.4 Nm.                                                                                                                                                                                                                                                                                                                                                                                                                                                                                                                                                                                                                                                                                                                                                                                                                                                                                                                                                                                                                                                                                                                                                                                                                                                                                                                                                                                                                                                                                                                                                                                                                                                                                                                                                                                                                                                                                                                                                                                                                                                         |
| 16    | UP06522<br>UP06779 | 1<br>1 | S/P      | SHROUD<br>SHROUD-Flocked (HB180-VI, HB390-VI)                                                                                                                                                                                                                                                                                                                                                                                                                                                                                                                                                                                                                                                                                                                                                                                                                                                                                                                                                                                                                                                                                                                                                                                                                                                                                                                                                                                                                                                                                                                                                                                                                                                                                                                                                                                                                                                                                                                                                                                                                                                                                  |
|       |                    |        |          |                                                                                                                                                                                                                                                                                                                                                                                                                                                                                                                                                                                                                                                                                                                                                                                                                                                                                                                                                                                                                                                                                                                                                                                                                                                                                                                                                                                                                                                                                                                                                                                                                                                                                                                                                                                                                                                                                                                                                                                                                                                                                                                                |