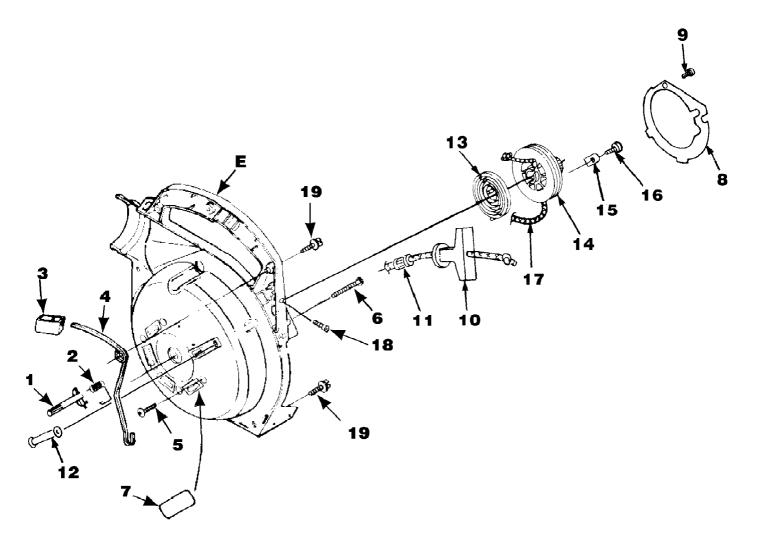

HB290V Blower UT-08041 Starter

Page 9 of 14

HB290V Blower UT-08041 Starter

Page 10 of 14

| Ref # | Part Number | Qty    | S/P/F  | Description                                                              |
|-------|-------------|--------|--------|--------------------------------------------------------------------------|
| 1     | UP03800     | 1      | S      | LATCH-Throttle                                                           |
| 2     | UP03811     | 1      | S      | SPRING-Throttle Latch                                                    |
| 3     | UP03798     | 1      | S      | TRIGGER-Throttle                                                         |
| 4     | UP03803     | 1      | S      | LEVER-Throttle                                                           |
| 5     | UP03406     | 4      | S      | SCREW-Thread Form. (10-24 X 3/4") Torque Specs 55-60 In/Lbs, 6.2-6.8 Nm. |
| 6     | UP03869     | 1      | S      | SCREW-Thread Form. (#10 X 1 5/8") Torque Specs 20-30 In/Lbs, 2.3-3.4 Nm. |
| Е     | UP06792     | 1      | S/P    | VOLUTE HOUSING & STARTER Includes items 7-17                             |
| 7     | UP03822     | 1      | S      | KIT-Sealing                                                              |
| 8     | UP04279     | 1      | Š      | PLATE-Rotor                                                              |
| 9     | UP03894     | 1      | S<br>S | SCREW-Thread Form. (#6 X 1 3/8") Torque Specs 8-12 In/Lbs, .9-1.4 Nm.    |
| 10    | UP04276     | 1      | S/P    | GRIP-Starter                                                             |
| 11    | UP03910     | 1      | S/P    | BUSHING-Starter                                                          |
| 12    | UP03809     | 1      | S      | BUSHING-Starter Rope                                                     |
| 13    | UP03917     | 1      | S      | SPRING & CONTAINER                                                       |
| 14    | UP04349     | 1      | S      | PULLEY-Starter                                                           |
| 15    | UP03919     | 2<br>2 | S      | BRACKET-Retaining                                                        |
| 16    | UP03897     | 2      | S      | SCREW-Thread Form. (#10 X 1/2") Torque Specs 30-40 In/Lbs, 3.4-4.5 Nm.   |
| 17    | UP03911     | 1      | S      | ROPE-Starter                                                             |
| 18    | UP03887     | 1      | S/P    | SCREW-Phil. Hd. (8-32 X 5/8") Torque<br>Specs 20-30 In/Lbs, 2.3-3.4 Nm.  |
| 19    | UP03900     | 6      | S/P    | SCREW-Thread Form. (10-24 X 3/4") Torque Specs 20-30 In/Lbs, 2.3-3.4 Nm. |