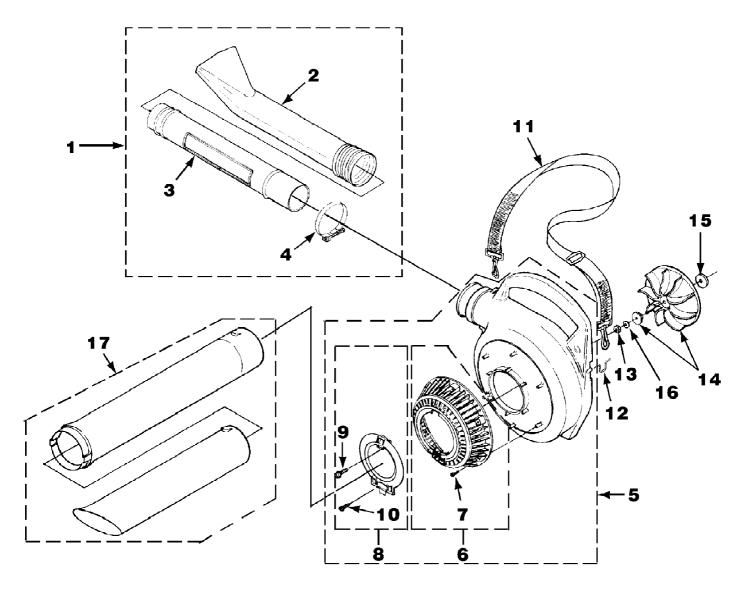

HB290V Blower UT-08041 Volute, Fan & Tubes Page 13 of 14

HB290V Blower UT-08041 Volute, Fan & Tubes

Page 14 of 14

| Ref # | Part Number | Qty | S/P/F | Description                                                              |
|-------|-------------|-----|-------|--------------------------------------------------------------------------|
| 1     | UP06741     | 1   | S     | BLOWER TUBE KIT Includes items 2-4                                       |
| 2     | UP03812     | 1   | S     | NOZZLE-Sweeper                                                           |
| 3     | UP04365     | 1   | S/P   | TUBE                                                                     |
| 4     | UP03821     | 1   | S/P   | CLAMP w/Fasteners                                                        |
| 5     | UP03861     | 1   | S/P   | VOLUTE HOUSING KIT Includes items 6-10                                   |
| 6     | UP06720     | 1   | S     | BLOWER VAC GRILLE KIT Includes item 7                                    |
| 7     | UP03894     | 6   | S     | SCREW-Thread Form. (#6 X 3/8") Torque<br>Specs 8-12 In/Lbs, .9-1.4 Nm.   |
| 8     | UP06613     | 1   | S/P   | ACCESS DOOR KIT Includes items 9-10                                      |
| 9     | UP03888     | 1   | S/P   | SCREW-Thread Rolling (#10 X 5/8") Torque Specs 10-20 In/Lbs, 1.1-2.3 Nm. |
| 10    | UP03893     | 1   | S     | SCREW-Thread Form. (#8 X 1/2") Torque Specs 8-12 In/Lbs, .9-1.4 Nm.      |
| 11    | UP06723     | 1   | S/P   | SHOULDER STRAP                                                           |
| 12    | UP03818     | 1   | S     | WIRE LOOP                                                                |
| 13    | UP03884     | 1   | S/P   | NUT-Hex (3/8-24) Torque Specs 130-150 In/Lbs, 14.7-16.9 Nm.              |
| 14    | UP06826     | 1   | S/P   | BLOWER FAN KIT                                                           |
| 15    | UP03836     | 2   | S     | WASHER-Flat                                                              |
| 16    | UP03835     | 1   | S     | WASHER-Bellville (3/8")                                                  |
| 17    | UP06705     | 1   | S     | TUBE Kit w/Decals (Vacuum units only)                                    |