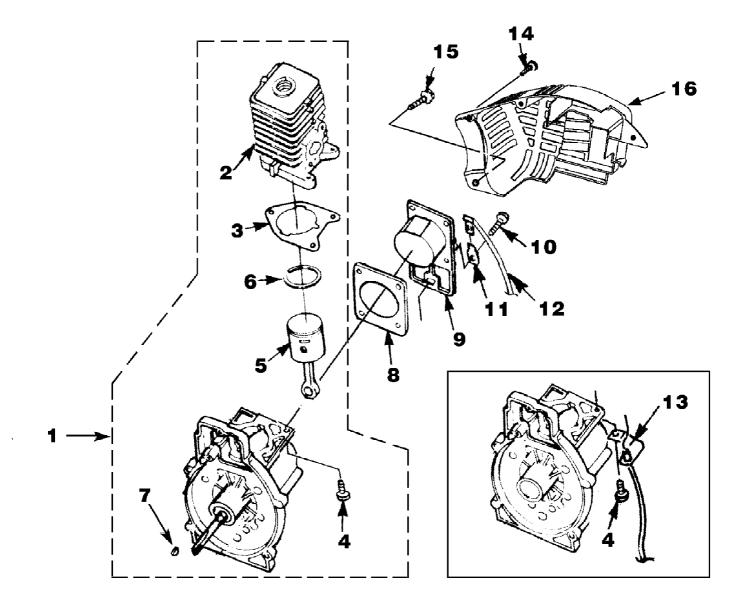

## HB180VI Blower UT-08016-C Engine Internal

Page 4 of 14

| Ref # | Part Number        | Qty    | S/P/F    | Description                                                                                                                                                                                                                                                                                                                                                                                                                                                                                                                                                                                                                                                                                                                                                                                                                                                                                                                                                                                                                                                                                                                                                                                                                                                                                                                                                                                                                                                                                                                                                                                                                                                                                                                                                                                                                                                                                                                                                                                                                                                                                                                    |
|-------|--------------------|--------|----------|--------------------------------------------------------------------------------------------------------------------------------------------------------------------------------------------------------------------------------------------------------------------------------------------------------------------------------------------------------------------------------------------------------------------------------------------------------------------------------------------------------------------------------------------------------------------------------------------------------------------------------------------------------------------------------------------------------------------------------------------------------------------------------------------------------------------------------------------------------------------------------------------------------------------------------------------------------------------------------------------------------------------------------------------------------------------------------------------------------------------------------------------------------------------------------------------------------------------------------------------------------------------------------------------------------------------------------------------------------------------------------------------------------------------------------------------------------------------------------------------------------------------------------------------------------------------------------------------------------------------------------------------------------------------------------------------------------------------------------------------------------------------------------------------------------------------------------------------------------------------------------------------------------------------------------------------------------------------------------------------------------------------------------------------------------------------------------------------------------------------------------|
| 1     | UP03121            | 1      | S/P      | SHORT BLOCK W/Rotor (30cc) Includes items 2-7                                                                                                                                                                                                                                                                                                                                                                                                                                                                                                                                                                                                                                                                                                                                                                                                                                                                                                                                                                                                                                                                                                                                                                                                                                                                                                                                                                                                                                                                                                                                                                                                                                                                                                                                                                                                                                                                                                                                                                                                                                                                                  |
| 2     | UP07146            | 1      | S/P      | 30 CC CYLINDER KIT Includes items 3-4                                                                                                                                                                                                                                                                                                                                                                                                                                                                                                                                                                                                                                                                                                                                                                                                                                                                                                                                                                                                                                                                                                                                                                                                                                                                                                                                                                                                                                                                                                                                                                                                                                                                                                                                                                                                                                                                                                                                                                                                                                                                                          |
| 3     | UP03857            | 1      | S/P      | GASKET-Cylinder Also Included with Short<br>Block & Cylinder Kits                                                                                                                                                                                                                                                                                                                                                                                                                                                                                                                                                                                                                                                                                                                                                                                                                                                                                                                                                                                                                                                                                                                                                                                                                                                                                                                                                                                                                                                                                                                                                                                                                                                                                                                                                                                                                                                                                                                                                                                                                                                              |
| 4     | UP04345            | 3      | S/P      | SCREW, SEMS (12-24 x 3/4) Torque Specs 55-65 In/Lbs, 6.2-7.3 Nm. Required Loctite 262 Red                                                                                                                                                                                                                                                                                                                                                                                                                                                                                                                                                                                                                                                                                                                                                                                                                                                                                                                                                                                                                                                                                                                                                                                                                                                                                                                                                                                                                                                                                                                                                                                                                                                                                                                                                                                                                                                                                                                                                                                                                                      |
| 5     | UP03366            | 1      | S        | 30 CC PISTON & ROD Includes item 6                                                                                                                                                                                                                                                                                                                                                                                                                                                                                                                                                                                                                                                                                                                                                                                                                                                                                                                                                                                                                                                                                                                                                                                                                                                                                                                                                                                                                                                                                                                                                                                                                                                                                                                                                                                                                                                                                                                                                                                                                                                                                             |
| 6     | UP03837            | 2      | S/F      | RING-Piston                                                                                                                                                                                                                                                                                                                                                                                                                                                                                                                                                                                                                                                                                                                                                                                                                                                                                                                                                                                                                                                                                                                                                                                                                                                                                                                                                                                                                                                                                                                                                                                                                                                                                                                                                                                                                                                                                                                                                                                                                                                                                                                    |
| 7     | UP03874            | 1      | S        | KEY-Woodruff                                                                                                                                                                                                                                                                                                                                                                                                                                                                                                                                                                                                                                                                                                                                                                                                                                                                                                                                                                                                                                                                                                                                                                                                                                                                                                                                                                                                                                                                                                                                                                                                                                                                                                                                                                                                                                                                                                                                                                                                                                                                                                                   |
| •     | UP03817            | 1      | S/P      | GASKET-Muffler (Not Shown)                                                                                                                                                                                                                                                                                                                                                                                                                                                                                                                                                                                                                                                                                                                                                                                                                                                                                                                                                                                                                                                                                                                                                                                                                                                                                                                                                                                                                                                                                                                                                                                                                                                                                                                                                                                                                                                                                                                                                                                                                                                                                                     |
| 1     | UP03123            | 1      | /P       | SHORT BLOCK W/Rotor (25cc) Includes items 2-7                                                                                                                                                                                                                                                                                                                                                                                                                                                                                                                                                                                                                                                                                                                                                                                                                                                                                                                                                                                                                                                                                                                                                                                                                                                                                                                                                                                                                                                                                                                                                                                                                                                                                                                                                                                                                                                                                                                                                                                                                                                                                  |
| 2     | UP04136            | 1      | S        | 25 CC CYLINDER KIT Includes items 3-4                                                                                                                                                                                                                                                                                                                                                                                                                                                                                                                                                                                                                                                                                                                                                                                                                                                                                                                                                                                                                                                                                                                                                                                                                                                                                                                                                                                                                                                                                                                                                                                                                                                                                                                                                                                                                                                                                                                                                                                                                                                                                          |
| 3     | UP03857            | 1      | S/P      | GASKET-Cylinder                                                                                                                                                                                                                                                                                                                                                                                                                                                                                                                                                                                                                                                                                                                                                                                                                                                                                                                                                                                                                                                                                                                                                                                                                                                                                                                                                                                                                                                                                                                                                                                                                                                                                                                                                                                                                                                                                                                                                                                                                                                                                                                |
| 4     | UP04345            | 3      | S/P      | SCREW, SEMS (12-24 x 3/4) Torque Specs 55-65 In/Lbs, 6.2-7.3 Nm. Required Loctite 262 Red                                                                                                                                                                                                                                                                                                                                                                                                                                                                                                                                                                                                                                                                                                                                                                                                                                                                                                                                                                                                                                                                                                                                                                                                                                                                                                                                                                                                                                                                                                                                                                                                                                                                                                                                                                                                                                                                                                                                                                                                                                      |
| 5     | UP00768            | 1      | S/P      | 25 CC PISTON & ROD INcludes item 6                                                                                                                                                                                                                                                                                                                                                                                                                                                                                                                                                                                                                                                                                                                                                                                                                                                                                                                                                                                                                                                                                                                                                                                                                                                                                                                                                                                                                                                                                                                                                                                                                                                                                                                                                                                                                                                                                                                                                                                                                                                                                             |
| 6     | UP03838            | 1      | S/P      | RING-Piston                                                                                                                                                                                                                                                                                                                                                                                                                                                                                                                                                                                                                                                                                                                                                                                                                                                                                                                                                                                                                                                                                                                                                                                                                                                                                                                                                                                                                                                                                                                                                                                                                                                                                                                                                                                                                                                                                                                                                                                                                                                                                                                    |
| 7     | UP03874            | 1      | S        | KEY-Woodruff                                                                                                                                                                                                                                                                                                                                                                                                                                                                                                                                                                                                                                                                                                                                                                                                                                                                                                                                                                                                                                                                                                                                                                                                                                                                                                                                                                                                                                                                                                                                                                                                                                                                                                                                                                                                                                                                                                                                                                                                                                                                                                                   |
| •     | UP03817            | 1      | S/P      | GASKET-Muffler (Not Shown)                                                                                                                                                                                                                                                                                                                                                                                                                                                                                                                                                                                                                                                                                                                                                                                                                                                                                                                                                                                                                                                                                                                                                                                                                                                                                                                                                                                                                                                                                                                                                                                                                                                                                                                                                                                                                                                                                                                                                                                                                                                                                                     |
| 8     | UP04335            | 1      | 5/F<br>S | GASKET-MidMer (Not Shown) GASKET-MidMer (Not |
| 9     | UP04336            | 1      | S        | CRANKCASE COVER-Stamped Steel                                                                                                                                                                                                                                                                                                                                                                                                                                                                                                                                                                                                                                                                                                                                                                                                                                                                                                                                                                                                                                                                                                                                                                                                                                                                                                                                                                                                                                                                                                                                                                                                                                                                                                                                                                                                                                                                                                                                                                                                                                                                                                  |
| 10    | UP04295            | 4      | S/P      | SCREW, SEMS (10-24 x .56) (Use with stamped steel c/case cover); Also Included with Short Block & Cylinder Kits                                                                                                                                                                                                                                                                                                                                                                                                                                                                                                                                                                                                                                                                                                                                                                                                                                                                                                                                                                                                                                                                                                                                                                                                                                                                                                                                                                                                                                                                                                                                                                                                                                                                                                                                                                                                                                                                                                                                                                                                                |
| 9     | UP03914            | 1      | S/P      | CRANKCASE COVER-Aluminum                                                                                                                                                                                                                                                                                                                                                                                                                                                                                                                                                                                                                                                                                                                                                                                                                                                                                                                                                                                                                                                                                                                                                                                                                                                                                                                                                                                                                                                                                                                                                                                                                                                                                                                                                                                                                                                                                                                                                                                                                                                                                                       |
| 10    | UP04277            | 4      | /P       | SCREW, SEMS (10-24 x .810) (Use with aluminum c/case cover); Also Included with Short Block & Cylinder Kits                                                                                                                                                                                                                                                                                                                                                                                                                                                                                                                                                                                                                                                                                                                                                                                                                                                                                                                                                                                                                                                                                                                                                                                                                                                                                                                                                                                                                                                                                                                                                                                                                                                                                                                                                                                                                                                                                                                                                                                                                    |
| 11    | UP03834            | 1      | S        | TAB-Male                                                                                                                                                                                                                                                                                                                                                                                                                                                                                                                                                                                                                                                                                                                                                                                                                                                                                                                                                                                                                                                                                                                                                                                                                                                                                                                                                                                                                                                                                                                                                                                                                                                                                                                                                                                                                                                                                                                                                                                                                                                                                                                       |
| 12    | UP04302            | 1      | S        | CABLE-Throttle w/Ignition Leads (BP250's, Backpacker & BP30185)                                                                                                                                                                                                                                                                                                                                                                                                                                                                                                                                                                                                                                                                                                                                                                                                                                                                                                                                                                                                                                                                                                                                                                                                                                                                                                                                                                                                                                                                                                                                                                                                                                                                                                                                                                                                                                                                                                                                                                                                                                                                |
| 13    | UP04296            | 1      | S        | CABLE BRACKET (BP250's, Backpacker & BP30185)                                                                                                                                                                                                                                                                                                                                                                                                                                                                                                                                                                                                                                                                                                                                                                                                                                                                                                                                                                                                                                                                                                                                                                                                                                                                                                                                                                                                                                                                                                                                                                                                                                                                                                                                                                                                                                                                                                                                                                                                                                                                                  |
| 14    | UP03893            | 3      | S        | SCREW-Thread Form. (#8 X 1/2") Torque Specs 8-12 In/Lbs, .9-1.4 Nm.                                                                                                                                                                                                                                                                                                                                                                                                                                                                                                                                                                                                                                                                                                                                                                                                                                                                                                                                                                                                                                                                                                                                                                                                                                                                                                                                                                                                                                                                                                                                                                                                                                                                                                                                                                                                                                                                                                                                                                                                                                                            |
| 15    | UP03900            | 6      | S/P      | SCREW-Thread Form. (#10 X 3/4") Torque Specs 20-30 In/Lbs, 2.3-3.4 Nm.                                                                                                                                                                                                                                                                                                                                                                                                                                                                                                                                                                                                                                                                                                                                                                                                                                                                                                                                                                                                                                                                                                                                                                                                                                                                                                                                                                                                                                                                                                                                                                                                                                                                                                                                                                                                                                                                                                                                                                                                                                                         |
| 16    | UP06522<br>UP06779 | 1<br>1 | S/P      | SHROUD<br>SHROUD-Flocked (HB180-VI, HB390-VI)                                                                                                                                                                                                                                                                                                                                                                                                                                                                                                                                                                                                                                                                                                                                                                                                                                                                                                                                                                                                                                                                                                                                                                                                                                                                                                                                                                                                                                                                                                                                                                                                                                                                                                                                                                                                                                                                                                                                                                                                                                                                                  |
|       |                    |        |          |                                                                                                                                                                                                                                                                                                                                                                                                                                                                                                                                                                                                                                                                                                                                                                                                                                                                                                                                                                                                                                                                                                                                                                                                                                                                                                                                                                                                                                                                                                                                                                                                                                                                                                                                                                                                                                                                                                                                                                                                                                                                                                                                |