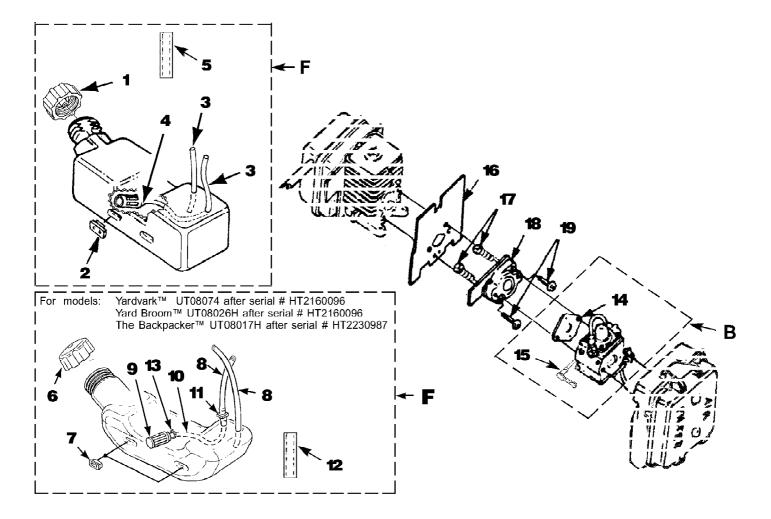

## HB180VI Blower UT-08016-C Carburetor And Fuel Tank

Page 2 of 14

| Ref # | Part Number | Qty | S/P/F | Description                                   |
|-------|-------------|-----|-------|-----------------------------------------------|
| F     | UP00136     | 1   | S/P   | FUEL TANK KIT Includes items 1-5              |
| 1     | UP04111     | 1   | /P    | FUEL CAP (1 3/8" Opening)                     |
| 2     | UP03501     | 3   | S     | BUMPER-Rubber                                 |
| 3     | 7031032     | 2   | S     | TUBING-Rubber (8")                            |
| 4     | UP03871     | 1   | S/P   | FUEL FILTER ` ´                               |
| 5     | 4283304     | 1   |       | INSULATION-Tubing                             |
| F     | UP00136     | 1   | S/P   | FUEL TANK KIT Includes items 6-13             |
| 6     | UP00106     | 1   | /P    | FUEL CAP (1 5/8" Opening)                     |
| 7     | UP03501     | 3   | S     | BUMPER-Rubber                                 |
| 8     | UP03825     | 2   | S/P   | TUBING-Rubber (8")                            |
| 9     | UP03871     | 1   | S/P   | FUEL FILTER                                   |
| 10    | UP03905     | 1   | /P    | TUBING-Rubber (8")                            |
| 11    | UP04310     | 1   | S     | Fitting, Inlet (small for 2.5mm ID fuel line) |
|       | UP03831     | 1   | S     | Fitting, Inlet (large for 3mm ID fuel line)   |
| 12    | UP04339     | 1   | S     | INSULATION-Tubing                             |
| 13    | UP03913     | 1   | S     | CLAMP                                         |
| В     | UP00651     | 1   | /P    | CARBURETOR KIT Includes items 14-15           |
| 14    | UP03915     | 1   | S     | GASKET-Carburetor Also included with Short    |
| 1-7   | 01 000 10   | •   | O     | block & Cylinder Kits.                        |
|       |             |     |       | •                                             |
| 15    | UP03943     | 1   | /P    | LEVER-Choke (Walbro WT419, WT469)             |
|       | UP04278     | 1   | /P    | LEVER-Choke (Zama, H39)                       |
| В     | UP00652     | 1   | /P    | CARBURETOR KIT (BP250's, Backpacker &         |
|       |             |     |       | BP30185); Includes items 14-15                |
| 14    | UP03916     | 1   | S     | (GASKET-Carburetor) Also included with        |
| • •   | 0.00010     | •   | Ū     | Short block & Cylinder Kits.                  |
|       |             |     | /=    | •                                             |
| 15    | UP03943     | 1   | /P    | LEVER-Choke (Walbro WT419,WT469)              |
| _     | UP04278     | 1   | /P    | LEVER-Choke (Zama, H39)                       |
| В     | UP00653     | 1   | S/P   | CARBURETOR KIT (UT08026 E, F, G, H, J,        |
|       |             |     |       | UT08011 G, H, J); Includes items 14-15        |
| 14    | UP03915     | 1   | S     | GASKET-Carburetor Also included with Short    |
| • •   | 0. 000.0    | •   |       | block & Cylinder Kits.                        |
|       |             |     |       | •                                             |
| 15    | UP03941     | 1   | /P    | LEVER-Choke                                   |
| 16    | UP04308     | 1   | S/P   | GASKET-Heat Dam Also included with Short      |
|       |             |     |       | block & Cylinder Kits.                        |
| 17    | UP04131     | 2   |       | SCREW-Thread Form. (10-24 x 1") Torque        |
|       |             | _   |       | Specs 30-40 In/Lbs, 3.4-4.5 Nm.               |
| 4.0   | LID04040    |     | _     | •                                             |
| 18    | UP04348     | 1   | S     | HEAT DAM                                      |
| 19    | UP04140     | 2   | S     | SCREW, SEMS (10-24 x 1.110) Torque            |
|       |             |     |       | Specs 40-50 In/Lbs, 4.5-5.6 Nm. Required      |
|       |             |     |       | Loctite 262 Red; Also included with Short     |
|       |             |     |       | block & Cylinder Kits.                        |