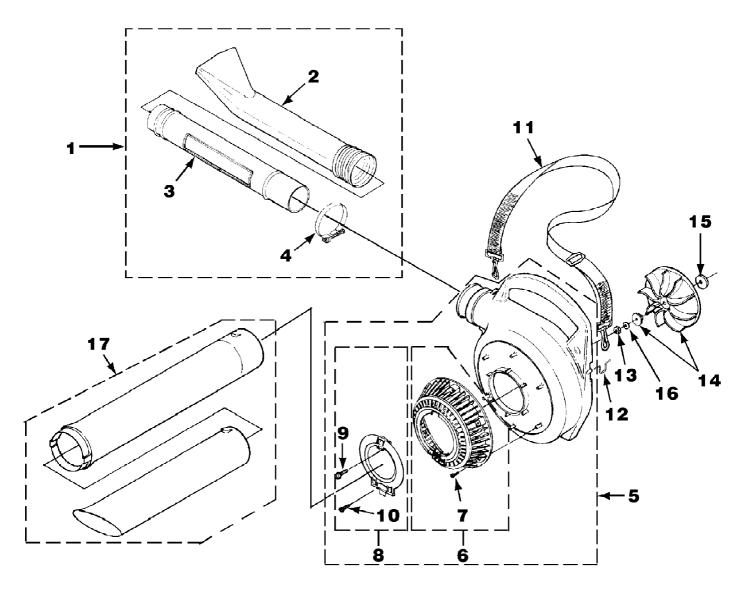

HB180VI Blower UT-08016-C Volute, Fan & Tubes Page 13 of 14

HB180VI Blower UT-08016-C Volute, Fan & Tubes

Page 14 of 14

| Ref # | Part Number | Qty | S/P/F | Description                                                              |
|-------|-------------|-----|-------|--------------------------------------------------------------------------|
| 1     | UP06741     | 1   | S     | BLOWER TUBE KIT Includes items 2-4                                       |
| 2     | UP03812     | 1   | S     | NOZZLE-Sweeper                                                           |
| 3     | UP04365     | 1   | S/P   | TUBE                                                                     |
| 4     | UP03821     | 1   | S/P   | CLAMP w/Fasteners                                                        |
| 5     | UP03861     | 1   | S/P   | VOLUTE HOUSING KIT Includes items 6-10                                   |
| 6     | UP06720     | 1   | S     | BLOWER VAC GRILLE KIT Includes item 7                                    |
| 7     | UP03894     | 6   | S     | SCREW-Thread Form. (#6 X 3/8") Torque Specs 8-12 In/Lbs, .9-1.4 Nm.      |
| 8     | UP06613     | 1   | S/P   | ACCESS DOOR KIT Includes items 9-10                                      |
| 9     | UP03888     | 1   | S/P   | SCREW-Thread Rolling (#10 X 5/8") Torque Specs 10-20 In/Lbs, 1.1-2.3 Nm. |
| 10    | UP03893     | 1   | S     | SCREW-Thread Form. (#8 X 1/2") Torque Specs 8-12 In/Lbs, .9-1.4 Nm.      |
| 11    | UP06723     | 1   | S/P   | SHOULDER STRAP                                                           |
| 12    | UP03818     | 1   | S     | WIRE LOOP                                                                |
| 13    | UP03884     | 1   | S/P   | NUT-Hex (3/8-24) Torque Specs 130-150 In/Lbs, 14.7-16.9 Nm.              |
| 14    | UP06826     | 1   | S/P   | BLOWER FAN KIT                                                           |
| 15    | UP03836     | 2   | S     | WASHER-Flat                                                              |
| 16    | UP03835     | 1   | S     | WASHER-Bellville (3/8")                                                  |
| 17    | UP06705     | 1   | S     | TUBE Kit w/Decals (Vacuum units only)                                    |