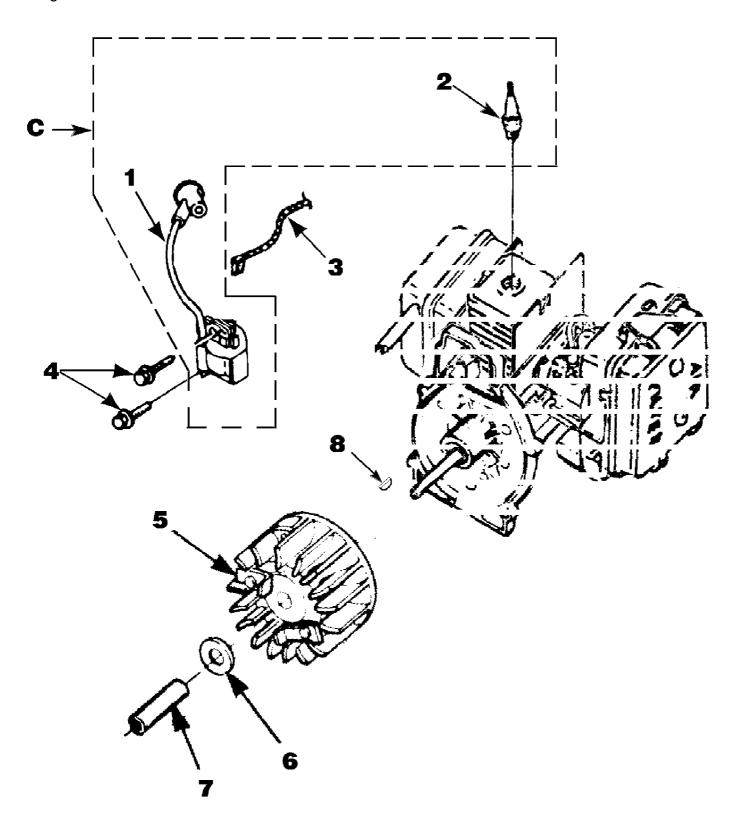

## www.mymowerparts.com

HB180VI Blower UT-08016-C Ignition With Rotor

Page 5 of 14

HB180VI Blower UT-08016-C Ignition With Rotor

Page 6 of 14

| Ref # | Part Number | Qty | S/P/F | Description                                                                                           |
|-------|-------------|-----|-------|-------------------------------------------------------------------------------------------------------|
| С     | UP03858     | 1   | /P    | IGNITION KIT w/Module Includes items 1-2                                                              |
| 1     | UP03868     | 1   | S/P   | TERMINAL-Hi-Tension                                                                                   |
| 2     | UP03883     | 1   | /P    | SPARK PLUG (RDJ-7Y) Torque Specs 120-180 In/Lbs, 13.6-20.3 Nm.                                        |
| 3     | A03924      | 1   | S     | LEAD-Electrical (BP250's, Backpacker & BP30185)                                                       |
| 4     | UP03896     | 2   | S/P   | SCREW-Thread Form. (8-32 x 1") Torque<br>Specs 30-40 In/Lbs, 3.4-4.5 Nm. Required<br>Loctite 242 Blue |
| 5     | UP03009     | 1   |       | ROTOR & STARTER PAWLS                                                                                 |
| 6     | UP03906     | 1   | S/P   | WASHER-Flat                                                                                           |
| 7     | UP03854     | 1   | S/P   | SPACER-Fan                                                                                            |
| 8     | UP03874     | 1   | S     | KEY-Woodruff                                                                                          |