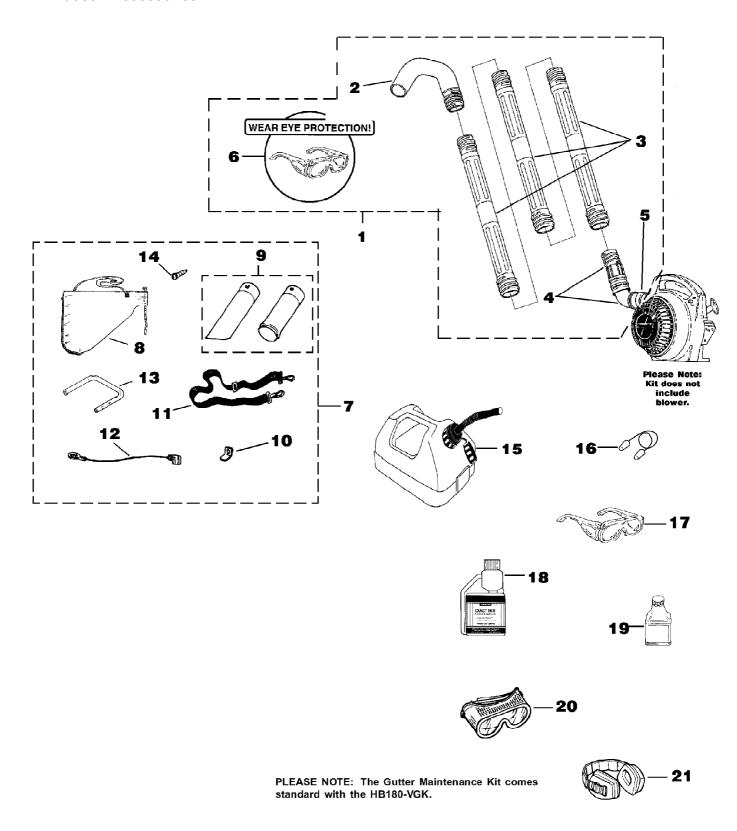

HB180VI Blower UT-08016-C Tubes - Accessories Page 11 of 14

HB180VI Blower UT-08016-C Tubes - Accessories Page 12 of 14

| Ref # | Part Number | Qty | S/P/F | Description                                                                                              |
|-------|-------------|-----|-------|----------------------------------------------------------------------------------------------------------|
| 1     | A02514D     | 1   | S     | GUTTER MAINTENANCE KIT (HB100's,<br>HB180's, HB25150, HB25150V, HB290's,<br>HB390's); Includes items 2-6 |
| 2     | UP06830     | 1   | S     | FULL ELBOW                                                                                               |
| 3     | UP05618     | 3   | S     | STRAIGHT TUBE                                                                                            |
| 4     | UP06836     | 1   | S     | UPPER ELBOW & SWIVEL ADAPTER                                                                             |
| 5     | UP03821     | 1   | S/P   | CLAMP w/Fasteners                                                                                        |
| 6     | UP06835     | 1   | S     | SAFETY GLASSES-Clear                                                                                     |
| 7     | UP04152     | 1   | S/P   | VACUUM KIT (HB180's, HB25150, HB25150V, HB290's, HB390's); Includes items 8-14                           |
| 8     | UP04548     | 1   | S/P   | LEAF BAG                                                                                                 |
| 9     | UP06705     | 1   | S     | VACUUM TUBE KIT w/ Decal                                                                                 |
| 10    | UP03834     | 1   | S     | TAB-Male                                                                                                 |
| 11    | UP06723     | 1   | S/P   | HARNESS-Shoulder                                                                                         |
| 12    | UP03823     | 1   | S     | LEAD-Ground                                                                                              |
| 13    | UP03816     | 1   | S     | HANDLE                                                                                                   |
| 14    | UP03889     | 1   | S     | SCREW                                                                                                    |
| 15    | A02976A     | 1   |       | GAS CAN 1 1/4 Gallon                                                                                     |
| 16    | UP06839     | 1   |       | EAR PLUGS                                                                                                |
| 17    | UP06835     | 1   | S     | SAFETY GLASSES-Clear                                                                                     |
| 18    | 01231D      | 1   | S     | EXACT MIX(TM) Oil - 1 pint (50:1)                                                                        |
| 19    | 08581       | 1   | S/P   | EXACT MIX(TM) Oil - 2.6 oz. (50:1)                                                                       |
| 20    | UP06778     | 1   |       | GOGGLES                                                                                                  |
| 21    | UP07694     | 1   |       | EAR PROTECTORS                                                                                           |