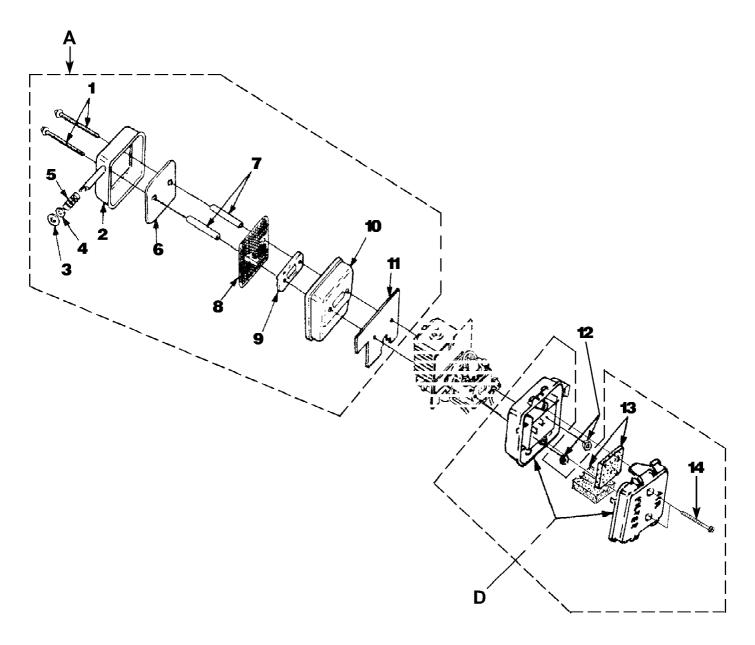

## HB180VI Blower UT-08016-C Muffler And Air Cleaner

Page 8 of 14

| Ref # | Part Number | Qty | S/P/F | Description                             |
|-------|-------------|-----|-------|-----------------------------------------|
| A     | UP04486     | 1   | S/P   | MUFFLER-Complete Includes items 1-11    |
| 1     | UP03902     | 2   | S     | SCREW-Sems Hex Hd. (10-24 x 2 1/2")     |
|       |             |     |       | Torque Specs 40-50 In/Lbs, 4.5-5.6 Nm.  |
| 2     | UP03810     | 1   | S     | MUFFLER COVER                           |
| 3     | UP03813     | 1   | S     | WASHER-Insulating                       |
| 4     | UP03901     | 1   | S     | WASHER-Flat                             |
| 5     | UP03814     | 1   | S     | SPRING-Compression                      |
| 6     | UP04289     | 1   | S     | DEFLECTOR-Muffler                       |
| 7     | UP03860     | 1   | S     | SPACER-Muffler                          |
| 8     | UP03815     | 1   | S     | SCREEN-Spark Arrestor                   |
| 9     | UP03918     | 1   | S     | PLATE-Reinforcing                       |
| 10    | UP04305     | 1   | S     | BODY-Muffler                            |
| 11    | UP03817     | 1   | S/P   | GASKET-Muffler Also included with Short |
|       |             |     |       | block & Cylinder Kits.                  |
| 12    | UP03885     | 2   | S     | NUT-Hex (10-24) Torque Specs 30-40      |
|       |             |     |       | In/Lbs, 3.4-4.5 Nm.                     |
| D     | UP00011     | 1   | /P    | AIR FILTER KIT Includes items 13-14     |
| 13    | UP00012     | 1   | /P    | AIR FILTER                              |
| 14    | UP03890     | 2   | S/P   | SCREW-Thd. Form. (#8-16 x 3/4") Torque  |
|       |             |     |       | Specs 30-40 In/Lbs, 3.4-4.5 Nm.         |