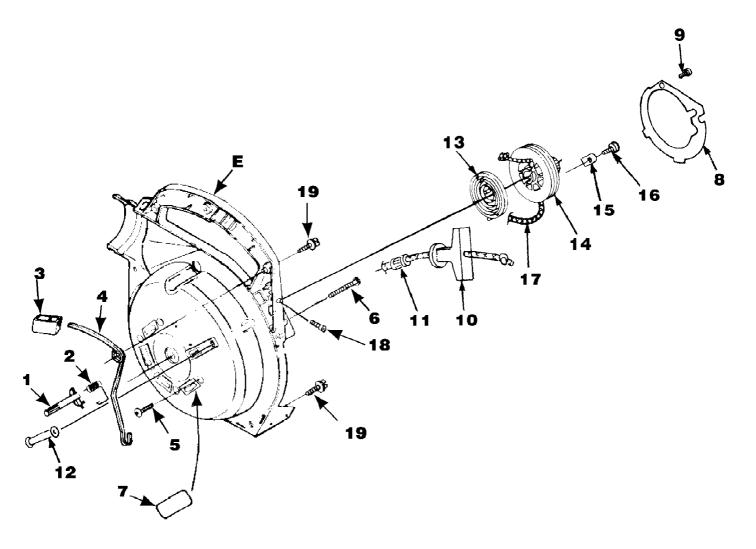

HB180VI Blower UT-08016-C Starter

Page 9 of 14

HB180VI Blower UT-08016-C Starter

Page 10 of 14

| Ref # | Part Number | Qty | S/P/F  | Description                                                              |
|-------|-------------|-----|--------|--------------------------------------------------------------------------|
| 1     | UP03800     | 1   | S      | LATCH-Throttle                                                           |
| 2     | UP03811     | 1   | S      | SPRING-Throttle Latch                                                    |
| 3     | UP03798     | 1   | S      | TRIGGER-Throttle                                                         |
| 4     | UP03803     | 1   | S      | LEVER-Throttle                                                           |
| 5     | UP03406     | 4   | S      | SCREW-Thread Form. (10-24 X 3/4") Torque Specs 55-60 In/Lbs, 6.2-6.8 Nm. |
| 6     | UP03869     | 1   | S      | SCREW-Thread Form. (#10 X 1 5/8") Torque Specs 20-30 In/Lbs, 2.3-3.4 Nm. |
| Е     | UP06792     | 1   | S/P    | VOLUTE HOUSING & STARTER Includes items 7-17                             |
| 7     | UP03822     | 1   | S      | KIT-Sealing                                                              |
| 8     | UP04279     | 1   | Š      | PLATE-Rotor                                                              |
| 9     | UP03894     | 1   | S<br>S | SCREW-Thread Form. (#6 X 1 3/8") Torque Specs 8-12 In/Lbs, .9-1.4 Nm.    |
| 10    | UP04276     | 1   | S/P    | GRIP-Starter                                                             |
| 11    | UP03910     | 1   | S/P    | BUSHING-Starter                                                          |
| 12    | UP03809     | 1   | S      | BUSHING-Starter Rope                                                     |
| 13    | UP03917     | 1   | S      | SPRING & CONTAINER                                                       |
| 14    | UP04349     | 1   | S      | PULLEY-Starter                                                           |
| 15    | UP03919     | 2   | S      | BRACKET-Retaining                                                        |
| 16    | UP03897     | 2   | S      | SCREW-Thread Form. (#10 X 1/2") Torque Specs 30-40 In/Lbs, 3.4-4.5 Nm.   |
| 17    | UP03911     | 1   | S      | ROPE-Starter                                                             |
| 18    | UP03887     | 1   | S/P    | SCREW-Phil. Hd. (8-32 X 5/8") Torque<br>Specs 20-30 In/Lbs, 2.3-3.4 Nm.  |
| 19    | UP03900     | 6   | S/P    | SCREW-Thread Form. (10-24 X 3/4") Torque Specs 20-30 In/Lbs, 2.3-3.4 Nm. |