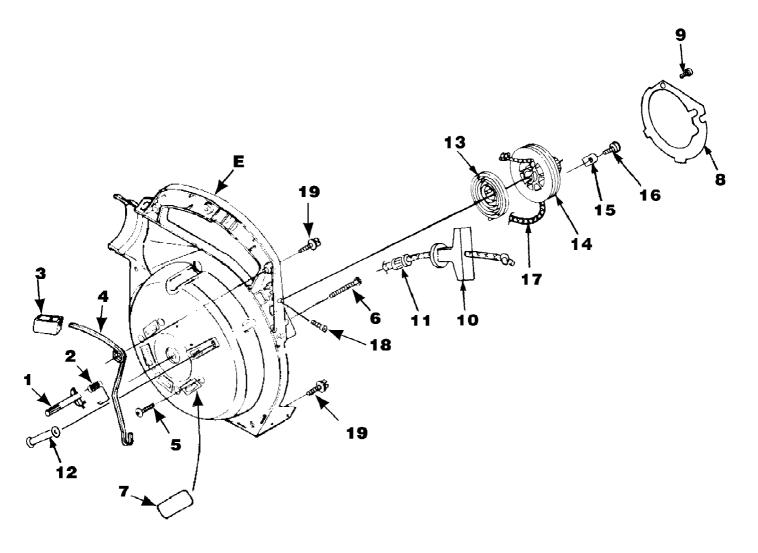

## HB180 Blower UT-08009-F Carburetor And Fuel Tank

Page 2 of 14

| Ref # | Part Number | Qty    | S/P/F    | Description                                   |
|-------|-------------|--------|----------|-----------------------------------------------|
| F     | UP00136     | 1      | S/P      | FUEL TANK KIT Includes items 1-5              |
| 1     | UP04111     | 1      | /P       | FUEL CAP (1 3/8" Opening)                     |
| 2     | UP03501     | 3      | S        | BUMPER-Rubber                                 |
| 3     | 7031032     | 2      | S        | TUBING-Rubber (8")                            |
| 4     | UP03871     | 1      | S/P      | FUEL FILTER ` ´                               |
| 5     | 4283304     | 1      |          | INSULATION-Tubing                             |
| F     | UP00136     | 1      | S/P      | FUEL TANK KIT Includes items 6-13             |
| 6     | UP00106     | 1      | /P       | FUEL CAP (1 5/8" Opening)                     |
| 7     | UP03501     | 3      | S        | BUMPER-Rubber                                 |
| 8     | UP03825     | 2      | S/P      | TUBING-Rubber (8")                            |
| 9     | UP03871     | 1      | S/P      | FUEL FILTER `´                                |
| 10    | UP03905     | 1      | /P       | TUBING-Rubber (8")                            |
| 11    | UP04310     | 1      | S        | Fitting, Inlet (small for 2.5mm ID fuel line) |
|       | UP03831     | 1      | S        | Fitting, Inlet (large for 3mm ID fuel line)   |
| 12    | UP04339     | 1      | S        | INSULATION-Tubing                             |
| 13    | UP03913     | 1      | S        | CLAMP                                         |
| В     | UP00651     | 1      | /P       | CARBURETOR KIT Includes items 14-15           |
| 14    | UP03915     | 1      | S        | GASKET-Carburetor Also included with Short    |
|       |             |        |          | block & Cylinder Kits.                        |
| 15    | 11000040    | 4      | /D       | •                                             |
| 15    | UP03943     | 1<br>1 | /P       | LEVER-Choke (Walbro WT419, WT469)             |
| В     | UP04278     | 1      | /P<br>/P | LEVER-Choke (Zama, H39)                       |
| Ь     | UP00652     | I      | /٢       | CARBURETOR KIT (BP250's, Backpacker &         |
|       |             |        |          | BP30185); Includes items 14-15                |
| 14    | UP03916     | 1      | S        | (GASKET-Carburetor) Also included with        |
|       |             |        |          | Short block & Cylinder Kits.                  |
| 15    | UP03943     | 1      | /P       | LEVER-Choke (Walbro WT419,WT469)              |
| 10    | UP04278     | 1      | /I<br>/P | LEVER-Choke (Zama, H39)                       |
| В     | UP00653     | 1      | S/P      | CARBURETOR KIT (UT08026 E, F, G, H, J,        |
| 5     | 01 00000    | •      | 0/1      | UT08011 G, H, J); Includes items 14-15        |
|       |             |        |          | , , ,                                         |
| 14    | UP03915     | 1      | S        | GASKET-Carburetor Also included with Short    |
|       |             |        |          | block & Cylinder Kits.                        |
| 15    | UP03941     | 1      | /P       | LEVER-Choke                                   |
| 16    | UP04308     | 1      | S/P      | GASKET-Heat Dam Also included with Short      |
| 10    | 01 0 1000   | •      | ٥,1      | block & Cylinder Kits.                        |
|       |             | _      |          | •                                             |
| 17    | UP04131     | 2      |          | SCREW-Thread Form. (10-24 x 1") Torque        |
|       |             |        |          | Specs 30-40 In/Lbs, 3.4-4.5 Nm.               |
| 18    | UP04348     | 1      | S        | HEAT DAM                                      |
| 19    | UP04140     | 2      | S        | SCREW, SEMS (10-24 x 1.110) Torque            |
| . 3   | 3. 5        | _      | •        | Specs 40-50 In/Lbs, 4.5-5.6 Nm. Required      |
|       |             |        |          | Loctite 262 Red; Also included with Short     |
|       |             |        |          | block & Cylinder Kits.                        |