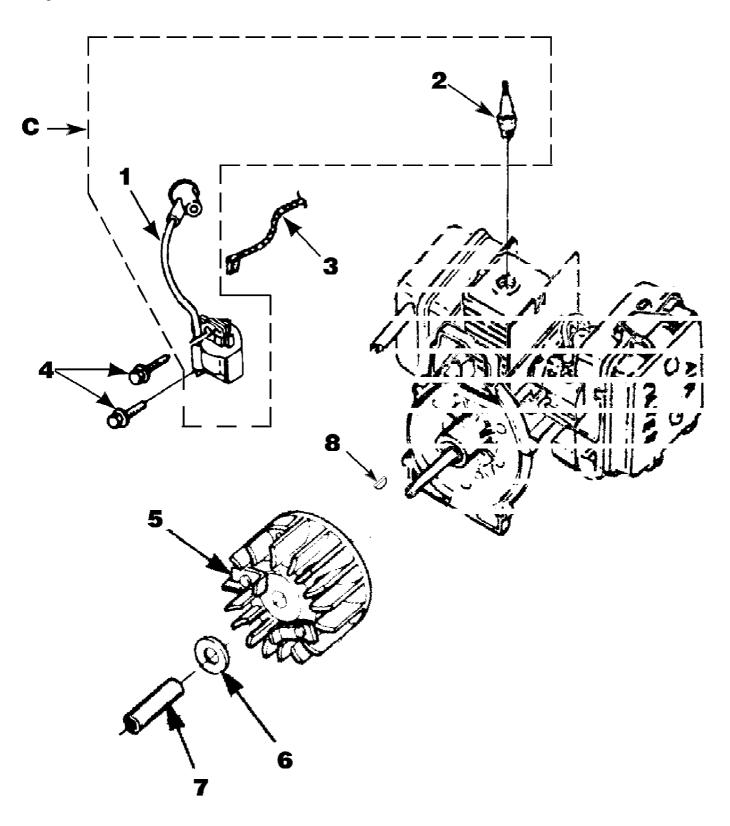

## www.mymowerparts.com

HB180 Blower UT-08009-F Ignition With Rotor

Page 5 of 14

HB180 Blower UT-08009-F Ignition With Rotor

Page 6 of 14

| Ref # | Part Number | Qty | S/P/F | Description                                                                                           |
|-------|-------------|-----|-------|-------------------------------------------------------------------------------------------------------|
| С     | UP03858     | 1   | /P    | IGNITION KIT w/Module Includes items 1-2                                                              |
| 1     | UP03868     | 1   | S/P   | TERMINAL-Hi-Tension                                                                                   |
| 2     | UP03883     | 1   | /P    | SPARK PLUG (RDJ-7Y) Torque Specs 120-180 In/Lbs, 13.6-20.3 Nm.                                        |
| 3     | A03924      | 1   | S     | LEAD-Electrical (BP250's, Backpacker & BP30185)                                                       |
| 4     | UP03896     | 2   | S/P   | SCREW-Thread Form. (8-32 x 1") Torque<br>Specs 30-40 In/Lbs, 3.4-4.5 Nm. Required<br>Loctite 242 Blue |
| 5     | UP03009     | 1   |       | ROTOR & STARTER PAWLS                                                                                 |
| 6     | UP03906     | 1   | S/P   | WASHER-Flat                                                                                           |
| 7     | UP03854     | 1   | S/P   | SPACER-Fan                                                                                            |
| 8     | UP03874     | 1   | S     | KEY-Woodruff                                                                                          |