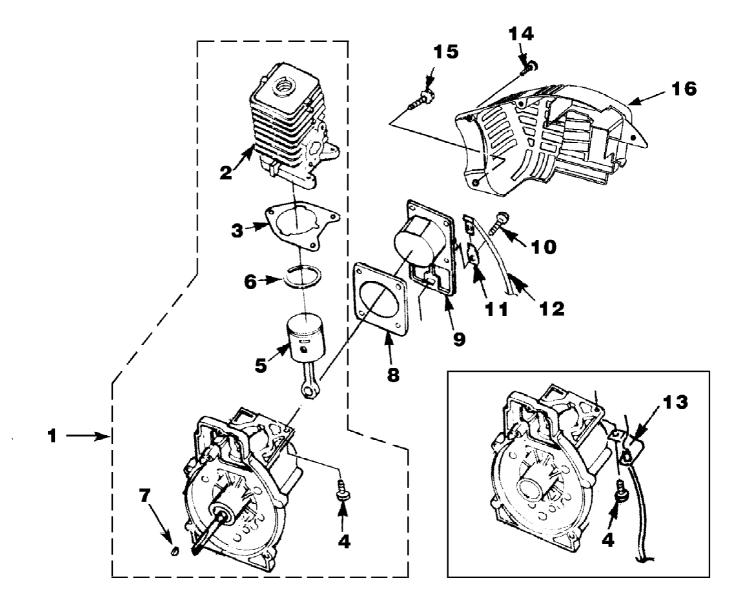

## HB180 Blower UT-08009-F Engine Internal

Page 4 of 14

| Ref # | Part Number        | Qty    | S/P/F    | Description                                                                                                                                                                                                                                                                                                                                                                                                                                                                                                                                                                                                                                                                                                                                                                                                                                                                                                                                                                                                                                                                                                                                                                                                                                                                                                                                                                                                                                                                                                                                                                                                                                                                                                                                                                                                                                                                                                                                                                                                                                                                                                                    |
|-------|--------------------|--------|----------|--------------------------------------------------------------------------------------------------------------------------------------------------------------------------------------------------------------------------------------------------------------------------------------------------------------------------------------------------------------------------------------------------------------------------------------------------------------------------------------------------------------------------------------------------------------------------------------------------------------------------------------------------------------------------------------------------------------------------------------------------------------------------------------------------------------------------------------------------------------------------------------------------------------------------------------------------------------------------------------------------------------------------------------------------------------------------------------------------------------------------------------------------------------------------------------------------------------------------------------------------------------------------------------------------------------------------------------------------------------------------------------------------------------------------------------------------------------------------------------------------------------------------------------------------------------------------------------------------------------------------------------------------------------------------------------------------------------------------------------------------------------------------------------------------------------------------------------------------------------------------------------------------------------------------------------------------------------------------------------------------------------------------------------------------------------------------------------------------------------------------------|
| 1     | UP03121            | 1      | S/P      | SHORT BLOCK W/Rotor (30cc) Includes items 2-7                                                                                                                                                                                                                                                                                                                                                                                                                                                                                                                                                                                                                                                                                                                                                                                                                                                                                                                                                                                                                                                                                                                                                                                                                                                                                                                                                                                                                                                                                                                                                                                                                                                                                                                                                                                                                                                                                                                                                                                                                                                                                  |
| 2     | UP07146            | 1      | S/P      | 30 CC CYLINDER KIT Includes items 3-4                                                                                                                                                                                                                                                                                                                                                                                                                                                                                                                                                                                                                                                                                                                                                                                                                                                                                                                                                                                                                                                                                                                                                                                                                                                                                                                                                                                                                                                                                                                                                                                                                                                                                                                                                                                                                                                                                                                                                                                                                                                                                          |
| 3     | UP03857            | 1      | S/P      | GASKET-Cylinder Also Included with Short<br>Block & Cylinder Kits                                                                                                                                                                                                                                                                                                                                                                                                                                                                                                                                                                                                                                                                                                                                                                                                                                                                                                                                                                                                                                                                                                                                                                                                                                                                                                                                                                                                                                                                                                                                                                                                                                                                                                                                                                                                                                                                                                                                                                                                                                                              |
| 4     | UP04345            | 3      | S/P      | SCREW, SEMS (12-24 x 3/4) Torque Specs 55-65 In/Lbs, 6.2-7.3 Nm. Required Loctite 262 Red                                                                                                                                                                                                                                                                                                                                                                                                                                                                                                                                                                                                                                                                                                                                                                                                                                                                                                                                                                                                                                                                                                                                                                                                                                                                                                                                                                                                                                                                                                                                                                                                                                                                                                                                                                                                                                                                                                                                                                                                                                      |
| 5     | UP03366            | 1      | S        | 30 CC PISTON & ROD Includes item 6                                                                                                                                                                                                                                                                                                                                                                                                                                                                                                                                                                                                                                                                                                                                                                                                                                                                                                                                                                                                                                                                                                                                                                                                                                                                                                                                                                                                                                                                                                                                                                                                                                                                                                                                                                                                                                                                                                                                                                                                                                                                                             |
| 6     | UP03837            | 2      | S/F      | RING-Piston                                                                                                                                                                                                                                                                                                                                                                                                                                                                                                                                                                                                                                                                                                                                                                                                                                                                                                                                                                                                                                                                                                                                                                                                                                                                                                                                                                                                                                                                                                                                                                                                                                                                                                                                                                                                                                                                                                                                                                                                                                                                                                                    |
| 7     | UP03874            | 1      | S        | KEY-Woodruff                                                                                                                                                                                                                                                                                                                                                                                                                                                                                                                                                                                                                                                                                                                                                                                                                                                                                                                                                                                                                                                                                                                                                                                                                                                                                                                                                                                                                                                                                                                                                                                                                                                                                                                                                                                                                                                                                                                                                                                                                                                                                                                   |
| •     | UP03817            | 1      | S/P      | GASKET-Muffler (Not Shown)                                                                                                                                                                                                                                                                                                                                                                                                                                                                                                                                                                                                                                                                                                                                                                                                                                                                                                                                                                                                                                                                                                                                                                                                                                                                                                                                                                                                                                                                                                                                                                                                                                                                                                                                                                                                                                                                                                                                                                                                                                                                                                     |
| 1     | UP03123            | 1      | /P       | SHORT BLOCK W/Rotor (25cc) Includes items 2-7                                                                                                                                                                                                                                                                                                                                                                                                                                                                                                                                                                                                                                                                                                                                                                                                                                                                                                                                                                                                                                                                                                                                                                                                                                                                                                                                                                                                                                                                                                                                                                                                                                                                                                                                                                                                                                                                                                                                                                                                                                                                                  |
| 2     | UP04136            | 1      | S        | 25 CC CYLINDER KIT Includes items 3-4                                                                                                                                                                                                                                                                                                                                                                                                                                                                                                                                                                                                                                                                                                                                                                                                                                                                                                                                                                                                                                                                                                                                                                                                                                                                                                                                                                                                                                                                                                                                                                                                                                                                                                                                                                                                                                                                                                                                                                                                                                                                                          |
| 3     | UP03857            | 1      | S/P      | GASKET-Cylinder                                                                                                                                                                                                                                                                                                                                                                                                                                                                                                                                                                                                                                                                                                                                                                                                                                                                                                                                                                                                                                                                                                                                                                                                                                                                                                                                                                                                                                                                                                                                                                                                                                                                                                                                                                                                                                                                                                                                                                                                                                                                                                                |
| 4     | UP04345            | 3      | S/P      | SCREW, SEMS (12-24 x 3/4) Torque Specs 55-65 In/Lbs, 6.2-7.3 Nm. Required Loctite 262 Red                                                                                                                                                                                                                                                                                                                                                                                                                                                                                                                                                                                                                                                                                                                                                                                                                                                                                                                                                                                                                                                                                                                                                                                                                                                                                                                                                                                                                                                                                                                                                                                                                                                                                                                                                                                                                                                                                                                                                                                                                                      |
| 5     | UP00768            | 1      | S/P      | 25 CC PISTON & ROD INcludes item 6                                                                                                                                                                                                                                                                                                                                                                                                                                                                                                                                                                                                                                                                                                                                                                                                                                                                                                                                                                                                                                                                                                                                                                                                                                                                                                                                                                                                                                                                                                                                                                                                                                                                                                                                                                                                                                                                                                                                                                                                                                                                                             |
| 6     | UP03838            | 1      | S/P      | RING-Piston                                                                                                                                                                                                                                                                                                                                                                                                                                                                                                                                                                                                                                                                                                                                                                                                                                                                                                                                                                                                                                                                                                                                                                                                                                                                                                                                                                                                                                                                                                                                                                                                                                                                                                                                                                                                                                                                                                                                                                                                                                                                                                                    |
| 7     | UP03874            | 1      | S        | KEY-Woodruff                                                                                                                                                                                                                                                                                                                                                                                                                                                                                                                                                                                                                                                                                                                                                                                                                                                                                                                                                                                                                                                                                                                                                                                                                                                                                                                                                                                                                                                                                                                                                                                                                                                                                                                                                                                                                                                                                                                                                                                                                                                                                                                   |
| •     | UP03817            | 1      | S/P      | GASKET-Muffler (Not Shown)                                                                                                                                                                                                                                                                                                                                                                                                                                                                                                                                                                                                                                                                                                                                                                                                                                                                                                                                                                                                                                                                                                                                                                                                                                                                                                                                                                                                                                                                                                                                                                                                                                                                                                                                                                                                                                                                                                                                                                                                                                                                                                     |
| 8     | UP04335            | 1      | 5/F<br>S | GASKET-MidMer (Not Shown) GASKET-MidMer (Not |
| 9     | UP04336            | 1      | S        | CRANKCASE COVER-Stamped Steel                                                                                                                                                                                                                                                                                                                                                                                                                                                                                                                                                                                                                                                                                                                                                                                                                                                                                                                                                                                                                                                                                                                                                                                                                                                                                                                                                                                                                                                                                                                                                                                                                                                                                                                                                                                                                                                                                                                                                                                                                                                                                                  |
| 10    | UP04295            | 4      | S/P      | SCREW, SEMS (10-24 x .56) (Use with stamped steel c/case cover); Also Included with Short Block & Cylinder Kits                                                                                                                                                                                                                                                                                                                                                                                                                                                                                                                                                                                                                                                                                                                                                                                                                                                                                                                                                                                                                                                                                                                                                                                                                                                                                                                                                                                                                                                                                                                                                                                                                                                                                                                                                                                                                                                                                                                                                                                                                |
| 9     | UP03914            | 1      | S/P      | CRANKCASE COVER-Aluminum                                                                                                                                                                                                                                                                                                                                                                                                                                                                                                                                                                                                                                                                                                                                                                                                                                                                                                                                                                                                                                                                                                                                                                                                                                                                                                                                                                                                                                                                                                                                                                                                                                                                                                                                                                                                                                                                                                                                                                                                                                                                                                       |
| 10    | UP04277            | 4      | /P       | SCREW, SEMS (10-24 x .810) (Use with aluminum c/case cover); Also Included with Short Block & Cylinder Kits                                                                                                                                                                                                                                                                                                                                                                                                                                                                                                                                                                                                                                                                                                                                                                                                                                                                                                                                                                                                                                                                                                                                                                                                                                                                                                                                                                                                                                                                                                                                                                                                                                                                                                                                                                                                                                                                                                                                                                                                                    |
| 11    | UP03834            | 1      | S        | TAB-Male                                                                                                                                                                                                                                                                                                                                                                                                                                                                                                                                                                                                                                                                                                                                                                                                                                                                                                                                                                                                                                                                                                                                                                                                                                                                                                                                                                                                                                                                                                                                                                                                                                                                                                                                                                                                                                                                                                                                                                                                                                                                                                                       |
| 12    | UP04302            | 1      | S        | CABLE-Throttle w/Ignition Leads (BP250's, Backpacker & BP30185)                                                                                                                                                                                                                                                                                                                                                                                                                                                                                                                                                                                                                                                                                                                                                                                                                                                                                                                                                                                                                                                                                                                                                                                                                                                                                                                                                                                                                                                                                                                                                                                                                                                                                                                                                                                                                                                                                                                                                                                                                                                                |
| 13    | UP04296            | 1      | S        | CABLE BRACKET (BP250's, Backpacker & BP30185)                                                                                                                                                                                                                                                                                                                                                                                                                                                                                                                                                                                                                                                                                                                                                                                                                                                                                                                                                                                                                                                                                                                                                                                                                                                                                                                                                                                                                                                                                                                                                                                                                                                                                                                                                                                                                                                                                                                                                                                                                                                                                  |
| 14    | UP03893            | 3      | S        | SCREW-Thread Form. (#8 X 1/2") Torque Specs 8-12 In/Lbs, .9-1.4 Nm.                                                                                                                                                                                                                                                                                                                                                                                                                                                                                                                                                                                                                                                                                                                                                                                                                                                                                                                                                                                                                                                                                                                                                                                                                                                                                                                                                                                                                                                                                                                                                                                                                                                                                                                                                                                                                                                                                                                                                                                                                                                            |
| 15    | UP03900            | 6      | S/P      | SCREW-Thread Form. (#10 X 3/4") Torque Specs 20-30 In/Lbs, 2.3-3.4 Nm.                                                                                                                                                                                                                                                                                                                                                                                                                                                                                                                                                                                                                                                                                                                                                                                                                                                                                                                                                                                                                                                                                                                                                                                                                                                                                                                                                                                                                                                                                                                                                                                                                                                                                                                                                                                                                                                                                                                                                                                                                                                         |
| 16    | UP06522<br>UP06779 | 1<br>1 | S/P      | SHROUD<br>SHROUD-Flocked (HB180-VI, HB390-VI)                                                                                                                                                                                                                                                                                                                                                                                                                                                                                                                                                                                                                                                                                                                                                                                                                                                                                                                                                                                                                                                                                                                                                                                                                                                                                                                                                                                                                                                                                                                                                                                                                                                                                                                                                                                                                                                                                                                                                                                                                                                                                  |
|       |                    |        |          |                                                                                                                                                                                                                                                                                                                                                                                                                                                                                                                                                                                                                                                                                                                                                                                                                                                                                                                                                                                                                                                                                                                                                                                                                                                                                                                                                                                                                                                                                                                                                                                                                                                                                                                                                                                                                                                                                                                                                                                                                                                                                                                                |