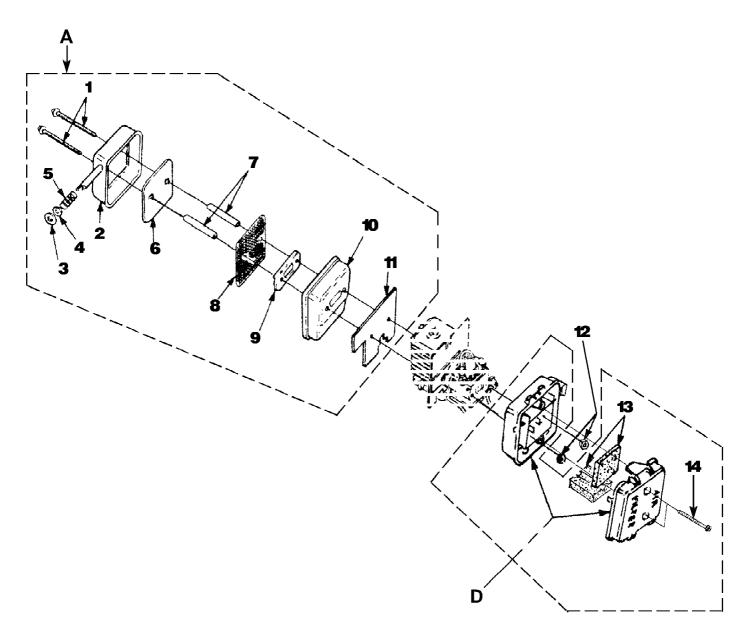

|
| 4     | UP03896     | 2   | S/P   | SCREW-Thread Form. (8-32 x 1") Torque<br>Specs 30-40 In/Lbs, 3.4-4.5 Nm. Required<br>Loctite 242 Blue |
| 5     | UP03009     | 1   |       | ROTOR & STARTER PAWLS                                                                                 |
| 6     | UP03906     | 1   | S/P   | WASHER-Flat                                                                                           |
| 7     | UP03854     | 1   | S/P   | SPACER-Fan                                                                                            |
| 8     | UP03874     | 1   | S     | KEY-Woodruff                                                                                          |

HB180 Blower UT-08009-F Muffler And Air Cleaner Page 7 of 14



HB180 Blower UT-08009-F Muffler And Air Cleaner Page 8 of 14

| Part Number | Qty                                                                                                                                                    | S/P/F                                                                                                                                  | Description