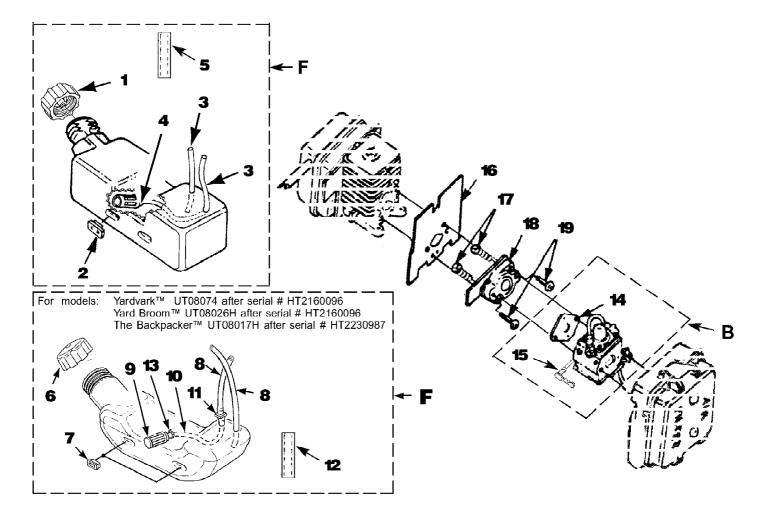

## HB180 Blower UT-08009-F Carburetor And Fuel Tank

Page 2 of 14

| Ref # | Part Number | Qty    | S/P/F    | Description                                   |
|-------|-------------|--------|----------|-----------------------------------------------|
| F     | UP00136     | 1      | S/P      | FUEL TANK KIT Includes items 1-5              |
| 1     | UP04111     | 1      | /P       | FUEL CAP (1 3/8" Opening)                     |
| 2     | UP03501     | 3      | S        | BUMPER-Rubber                                 |
| 3     | 7031032     | 2      | S        | TUBING-Rubber (8")                            |
| 4     | UP03871     | 1      | S/P      | FUEL FILTER ` ´                               |
| 5     | 4283304     | 1      |          | INSULATION-Tubing                             |
| F     | UP00136     | 1      | S/P      | FUEL TANK KIT Includes items 6-13             |
| 6     | UP00106     | 1      | /P       | FUEL CAP (1 5/8" Opening)                     |
| 7     | UP03501     | 3      | S        | BUMPER-Rubber                                 |
| 8     | UP03825     | 2      | S/P      | TUBING-Rubber (8")                            |
| 9     | UP03871     | 1      | S/P      | FUEL FILTER `´                                |
| 10    | UP03905     | 1      | /P       | TUBING-Rubber (8")                            |
| 11    | UP04310     | 1      | S        | Fitting, Inlet (small for 2.5mm ID fuel line) |
|       | UP03831     | 1      | S        | Fitting, Inlet (large for 3mm ID fuel line)   |
| 12    | UP04339     | 1      | S        | INSULATION-Tubing                             |
| 13    | UP03913     | 1      | S        | CLAMP                                         |
| В     | UP00651     | 1      | /P       | CARBURETOR KIT Includes items 14-15           |
| 14    | UP03915     | 1      | S        | GASKET-Carburetor Also included with Short    |
|       |             |        |          | block & Cylinder Kits.                        |
| 15    | 11000040    | 4      | /D       | •                                             |
| 15    | UP03943     | 1<br>1 | /P       | LEVER-Choke (Walbro WT419, WT469)             |
| В     | UP04278     | 1      | /P<br>/P | LEVER-Choke (Zama, H39)                       |
| Ь     | UP00652     | I      | /٢       | CARBURETOR KIT (BP250's, Backpacker &         |
|       |             |        |          | BP30185); Includes items 14-15                |
| 14    | UP03916     | 1      | S        | (GASKET-Carburetor) Also included with        |
|       |             |        |          | Short block & Cylinder Kits.                  |
| 15    | UP03943     | 1      | /P       | LEVER-Choke (Walbro WT419,WT469)              |
| 10    | UP04278     | 1      | /I<br>/P | LEVER-Choke (Zama, H39)                       |
| В     | UP00653     | 1      | S/P      | CARBURETOR KIT (UT08026 E, F, G, H, J,        |
| 5     | 01 00000    | •      | 0/1      | UT08011 G, H, J); Includes items 14-15        |
|       |             |        |          | , , ,                                         |
| 14    | UP03915     | 1      | S        | GASKET-Carburetor Also included with Short    |
|       |             |        |          | block & Cylinder Kits.                        |
| 15    | UP03941     | 1      | /P       | LEVER-Choke                                   |
| 16    | UP04308     | 1      | S/P      | GASKET-Heat Dam Also included with Short      |
| 10    | 01 0 1000   | •      | ٥,1      | block & Cylinder Kits.                        |
|       |             | _      |          | •                                             |
| 17    | UP04131     | 2      |          | SCREW-Thread Form. (10-24 x 1") Torque        |
|       |             |        |          | Specs 30-40 In/Lbs, 3.4-4.5 Nm.               |
| 18    | UP04348     | 1      | S        | HEAT DAM                                      |
| 19    | UP04140     | 2      | S        | SCREW, SEMS (10-24 x 1.110) Torque            |
| . 3   | 3. 5        | _      | •        | Specs 40-50 In/Lbs, 4.5-5.6 Nm. Required      |
|       |             |        |          | Loctite 262 Red; Also included with Short     |
|       |             |        |          | block & Cylinder Kits.                        |