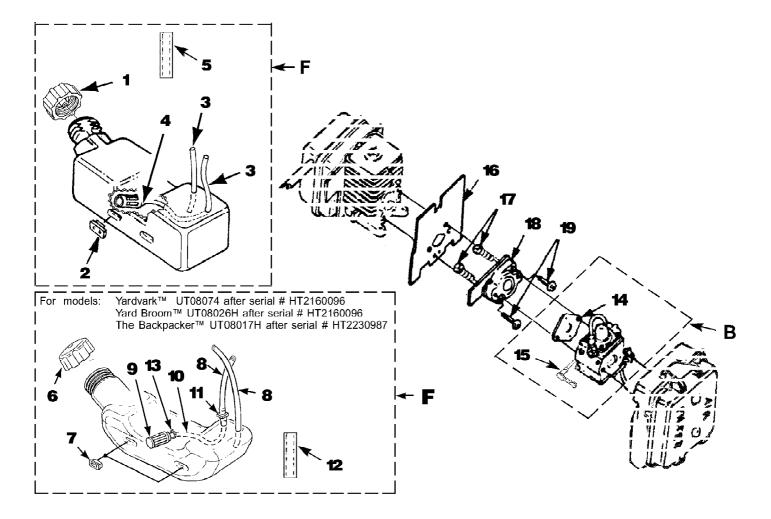

## HB180 Blower UT-08009-D Carburetor And Fuel Tank

Page 2 of 14

| Ref # | Part Number | Qty | S/P/F | Description                                   |
|-------|-------------|-----|-------|-----------------------------------------------|
| F     | UP00136     | 1   | S/P   | FUEL TANK KIT Includes items 1-5              |
| 1     | UP04111     | 1   | /P    | FUEL CAP (1 3/8" Opening)                     |
| 2     | UP03501     | 3   | S     | BUMPER-Rubber                                 |
| 3     | 7031032     | 2   | S     | TUBING-Rubber (8")                            |
| 4     | UP03871     | 1   | S/P   | FUEL FILTER ` ´                               |
| 5     | 4283304     | 1   |       | INSULATION-Tubing                             |
| F     | UP00136     | 1   | S/P   | FUEL TANK KIT Includes items 6-13             |
| 6     | UP00106     | 1   | /P    | FUEL CAP (1 5/8" Opening)                     |
| 7     | UP03501     | 3   | S     | BUMPER-Rubber                                 |
| 8     | UP03825     | 2   | S/P   | TUBING-Rubber (8")                            |
| 9     | UP03871     | 1   | S/P   | FUEL FILTER                                   |
| 10    | UP03905     | 1   | /P    | TUBING-Rubber (8")                            |
| 11    | UP04310     | 1   | S     | Fitting, Inlet (small for 2.5mm ID fuel line) |
|       | UP03831     | 1   | S     | Fitting, Inlet (large for 3mm ID fuel line)   |
| 12    | UP04339     | 1   | S     | INSULATION-Tubing                             |
| 13    | UP03913     | 1   | S     | CLAMP                                         |
| В     | UP00651     | 1   | /P    | CARBURETOR KIT Includes items 14-15           |
| 14    | UP03915     | 1   | S     | GASKET-Carburetor Also included with Short    |
| 17    | 01 00310    | '   | J     | block & Cylinder Kits.                        |
|       |             |     |       | block & Cyllider Kits.                        |
| 15    | UP03943     | 1   | /P    | LEVER-Choke (Walbro WT419, WT469)             |
|       | UP04278     | 1   | /P    | LEVER-Choke (Zama, H39)                       |
| В     | UP00652     | 1   | /P    | CARBURETOR KIT (BP250's, Backpacker &         |
|       |             |     |       | BP30185); Includes items 14-15                |
| 14    | UP03916     | 1   | S     | (GASKET-Carburetor) Also included with        |
| 17    | 01 00010    | '   | O     | Short block & Cylinder Kits.                  |
|       |             |     |       | ·                                             |
| 15    | UP03943     | 1   | /P    | LEVER-Choke (Walbro WT419,WT469)              |
|       | UP04278     | 1   | /P    | LEVER-Choke (Zama, H39)                       |
| В     | UP00653     | 1   | S/P   | CARBURETOR KIT (UT08026 E, F, G, H, J,        |
|       |             |     |       | UT08011 G, H, J); Includes items 14-15        |
| 14    | UP03915     | 1   | S     | GASKET-Carburetor Also included with Short    |
| 17    | 01 00010    | •   | J     | block & Cylinder Kits.                        |
|       |             |     |       | •                                             |
| 15    | UP03941     | 1   | /P    | LEVER-Choke                                   |
| 16    | UP04308     | 1   | S/P   | GASKET-Heat Dam Also included with Short      |
|       |             |     |       | block & Cylinder Kits.                        |
| 17    | UP04131     | 2   |       | SCREW-Thread Form. (10-24 x 1") Torque        |
| 17    | 01 04131    | 2   |       | Specs 30-40 In/Lbs, 3.4-4.5 Nm.               |
|       |             |     |       | •                                             |
| 18    | UP04348     | 1   | S     | HEAT DAM                                      |
| 19    | UP04140     | 2   | S     | SCREW, SEMS (10-24 x 1.110) Torque            |
|       |             |     |       | Specs 40-50 In/Lbs, 4.5-5.6 Nm. Required      |
|       |             |     |       | Loctite 262 Red; Also included with Short     |
|       |             |     |       | block & Cylinder Kits.                        |