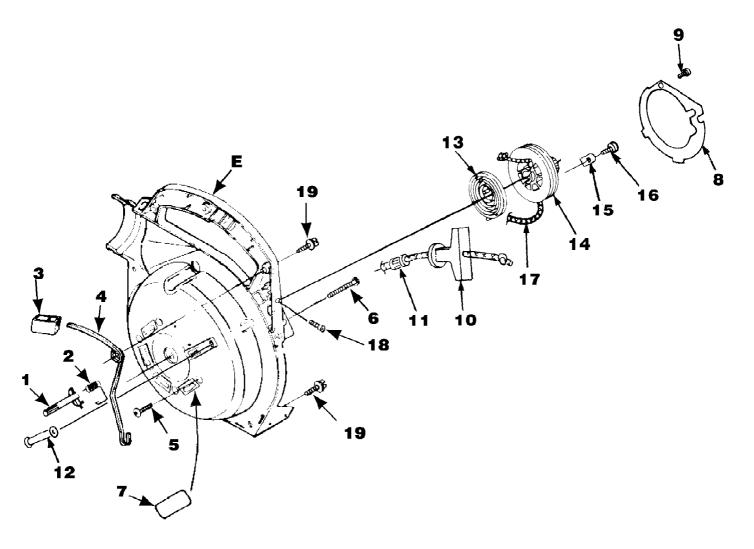

HB180 Blower UT-08009-D Starter

Page 9 of 14

HB180 Blower UT-08009-D Starter

Page 10 of 14

| Ref # | Part Number | Qty | S/P/F  | Description                                                              |
|-------|-------------|-----|--------|--------------------------------------------------------------------------|
| 1     | UP03800     | 1   | S      | LATCH-Throttle                                                           |
| 2     | UP03811     | 1   | S      | SPRING-Throttle Latch                                                    |
| 3     | UP03798     | 1   | S      | TRIGGER-Throttle                                                         |
| 4     | UP03803     | 1   | S      | LEVER-Throttle                                                           |
| 5     | UP03406     | 4   | S      | SCREW-Thread Form. (10-24 X 3/4") Torque Specs 55-60 In/Lbs, 6.2-6.8 Nm. |
| 6     | UP03869     | 1   | S      | SCREW-Thread Form. (#10 X 1 5/8") Torque Specs 20-30 In/Lbs, 2.3-3.4 Nm. |
| Е     | UP06792     | 1   | S/P    | VOLUTE HOUSING & STARTER Includes items 7-17                             |
| 7     | UP03822     | 1   | S      | KIT-Sealing                                                              |
| 8     | UP04279     | 1   | Š      | PLATE-Rotor                                                              |
| 9     | UP03894     | 1   | S<br>S | SCREW-Thread Form. (#6 X 1 3/8") Torque Specs 8-12 In/Lbs, .9-1.4 Nm.    |
| 10    | UP04276     | 1   | S/P    | GRIP-Starter                                                             |
| 11    | UP03910     | 1   | S/P    | BUSHING-Starter                                                          |
| 12    | UP03809     | 1   | S      | BUSHING-Starter Rope                                                     |
| 13    | UP03917     | 1   | S      | SPRING & CONTAINER                                                       |
| 14    | UP04349     | 1   | S      | PULLEY-Starter                                                           |
| 15    | UP03919     | 2   | S      | BRACKET-Retaining                                                        |
| 16    | UP03897     | 2   | S      | SCREW-Thread Form. (#10 X 1/2") Torque Specs 30-40 In/Lbs, 3.4-4.5 Nm.   |
| 17    | UP03911     | 1   | S      | ROPE-Starter                                                             |
| 18    | UP03887     | 1   | S/P    | SCREW-Phil. Hd. (8-32 X 5/8") Torque<br>Specs 20-30 In/Lbs, 2.3-3.4 Nm.  |
| 19    | UP03900     | 6   | S/P    | SCREW-Thread Form. (10-24 X 3/4") Torque Specs 20-30 In/Lbs, 2.3-3.4 Nm. |