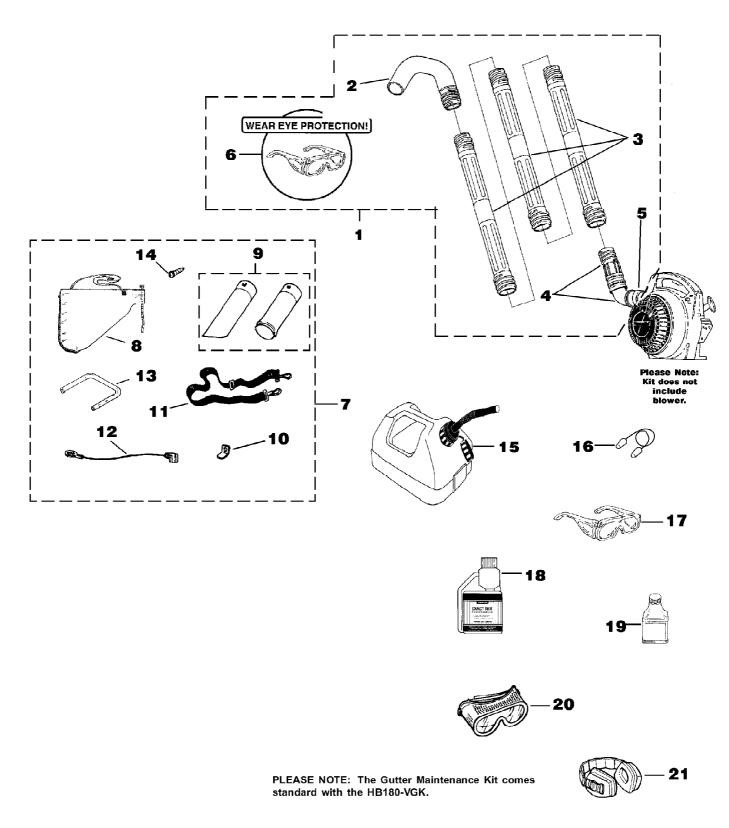

HB180 Blower UT-08009-D Tubes - Accessories Page 11 of 14

HB180 Blower UT-08009-D Tubes - Accessories Page 12 of 14

| Ref # | Part Number | Qty | S/P/F | Description                                                                                              |
|-------|-------------|-----|-------|----------------------------------------------------------------------------------------------------------|
| 1     | A02514D     | 1   | S     | GUTTER MAINTENANCE KIT (HB100's,<br>HB180's, HB25150, HB25150V, HB290's,<br>HB390's); Includes items 2-6 |
| 2     | UP06830     | 1   | S     | FULL ELBOW                                                                                               |
| 3     | UP05618     | 3   | S     | STRAIGHT TUBE                                                                                            |
| 4     | UP06836     | 1   | S     | UPPER ELBOW & SWIVEL ADAPTER                                                                             |
| 5     | UP03821     | 1   | S/P   | CLAMP w/Fasteners                                                                                        |
| 6     | UP06835     | 1   | S     | SAFETY GLASSES-Clear                                                                                     |
| 7     | UP04152     | 1   | S/P   | VACUUM KIT (HB180's, HB25150, HB25150V, HB290's, HB390's); Includes items 8-14                           |
| 8     | UP04548     | 1   | S/P   | LEAF BAG                                                                                                 |
| 9     | UP06705     | 1   | S     | VACUUM TUBE KIT w/ Decal                                                                                 |
| 10    | UP03834     | 1   | S     | TAB-Male                                                                                                 |
| 11    | UP06723     | 1   | S/P   | HARNESS-Shoulder                                                                                         |
| 12    | UP03823     | 1   | S     | LEAD-Ground                                                                                              |
| 13    | UP03816     | 1   | S     | HANDLE                                                                                                   |
| 14    | UP03889     | 1   | S     | SCREW                                                                                                    |
| 15    | A02976A     | 1   |       | GAS CAN 1 1/4 Gallon                                                                                     |
| 16    | UP06839     | 1   |       | EAR PLUGS                                                                                                |
| 17    | UP06835     | 1   | S     | SAFETY GLASSES-Clear                                                                                     |
| 18    | 01231D      | 1   | S     | EXACT MIX(TM) Oil - 1 pint (50:1)                                                                        |
| 19    | 08581       | 1   | S/P   | EXACT MIX(TM) Oil - 2.6 oz. (50:1)                                                                       |
| 20    | UP06778     | 1   |       | GOGGLES                                                                                                  |
| 21    | UP07694     | 1   |       | EAR PROTECTORS                                                                                           |