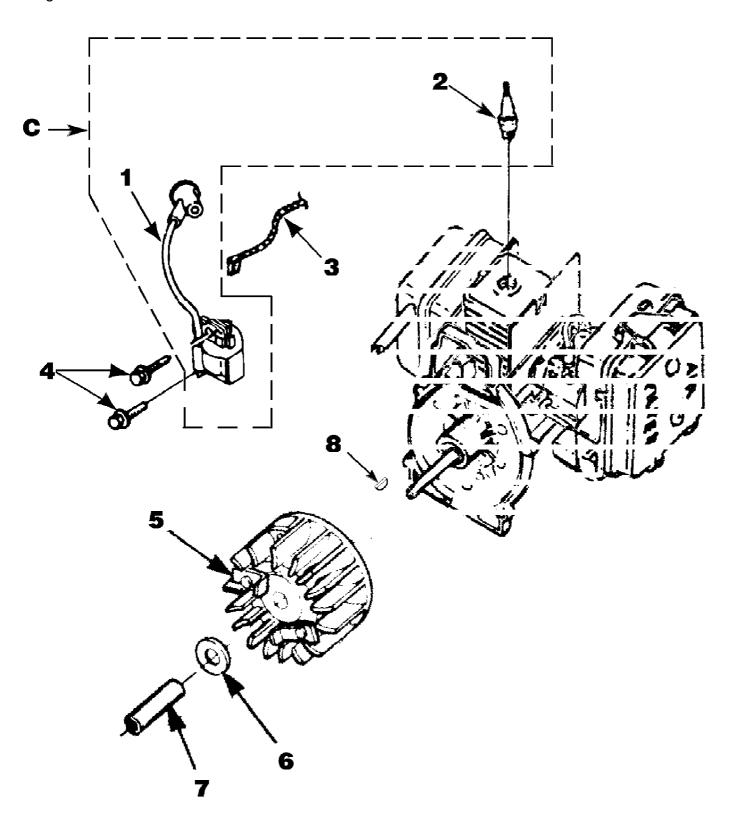

## www.mymowerparts.com

HB180 Blower UT-08009-D Ignition With Rotor

Page 5 of 14

HB180 Blower UT-08009-D Ignition With Rotor

Page 6 of 14

| Ref # | Part Number | Qty | S/P/F | Description                                                                                           |
|-------|-------------|-----|-------|-------------------------------------------------------------------------------------------------------|
| С     | UP03858     | 1   | /P    | IGNITION KIT w/Module Includes items 1-2                                                              |
| 1     | UP03868     | 1   | S/P   | TERMINAL-Hi-Tension                                                                                   |
| 2     | UP03883     | 1   | /P    | SPARK PLUG (RDJ-7Y) Torque Specs 120-180 In/Lbs, 13.6-20.3 Nm.                                        |
| 3     | A03924      | 1   | S     | LEAD-Electrical (BP250's, Backpacker & BP30185)                                                       |
| 4     | UP03896     | 2   | S/P   | SCREW-Thread Form. (8-32 x 1") Torque<br>Specs 30-40 In/Lbs, 3.4-4.5 Nm. Required<br>Loctite 242 Blue |
| 5     | UP03009     | 1   |       | ROTOR & STARTER PAWLS                                                                                 |
| 6     | UP03906     | 1   | S/P   | WASHER-Flat                                                                                           |
| 7     | UP03854     | 1   | S/P   | SPACER-Fan                                                                                            |
| 8     | UP03874     | 1   | S     | KEY-Woodruff                                                                                          |