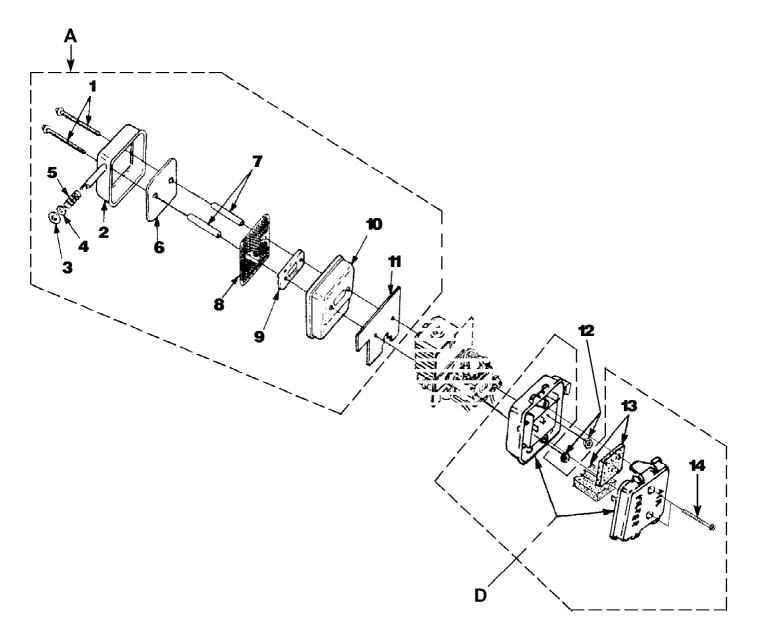

HB180 Blower UT-08009-D Muffler And Air Cleaner Page 7 of 14

HB180 Blower UT-08009-D Muffler And Air Cleaner Page 8 of 14

| Ref # | Part Number | Qty | S/P/F | Description                             |
|-------|-------------|-----|-------|-----------------------------------------|
| A     | UP04486     | 1   | S/P   | MUFFLER-Complete Includes items 1-11    |
| 1     | UP03902     | 2   | S     | SCREW-Sems Hex Hd. (10-24 x 2 1/2")     |
|       |             |     |       | Torque Specs 40-50 In/Lbs, 4.5-5.6 Nm.  |
| 2     | UP03810     | 1   | S     | MUFFLER COVER                           |
| 3     | UP03813     | 1   | S     | WASHER-Insulating                       |
| 4     | UP03901     | 1   | S     | WASHER-Flat                             |
| 5     | UP03814     | 1   | S     | SPRING-Compression                      |
| 6     | UP04289     | 1   | S     | DEFLECTOR-Muffler                       |
| 7     | UP03860     | 1   | S     | SPACER-Muffler                          |
| 8     | UP03815     | 1   | S     | SCREEN-Spark Arrestor                   |
| 9     | UP03918     | 1   | S     | PLATE-Reinforcing                       |
| 10    | UP04305     | 1   | S     | BODY-Muffler                            |
| 11    | UP03817     | 1   | S/P   | GASKET-Muffler Also included with Short |
|       |             |     |       | block & Cylinder Kits.                  |
| 12    | UP03885     | 2   | S     | NUT-Hex (10-24) Torque Specs 30-40      |
|       |             |     |       | In/Lbs, 3.4-4.5 Nm.                     |
| D     | UP00011     | 1   | /P    | AIR FILTER KIT Includes items 13-14     |
| 13    | UP00012     | 1   | /P    | AIR FILTER                              |
| 14    | UP03890     | 2   | S/P   | SCREW-Thd. Form. (#8-16 x 3/4") Torque  |
|       |             |     |       | Specs 30-40 In/Lbs, 3.4-4.5 Nm.         |