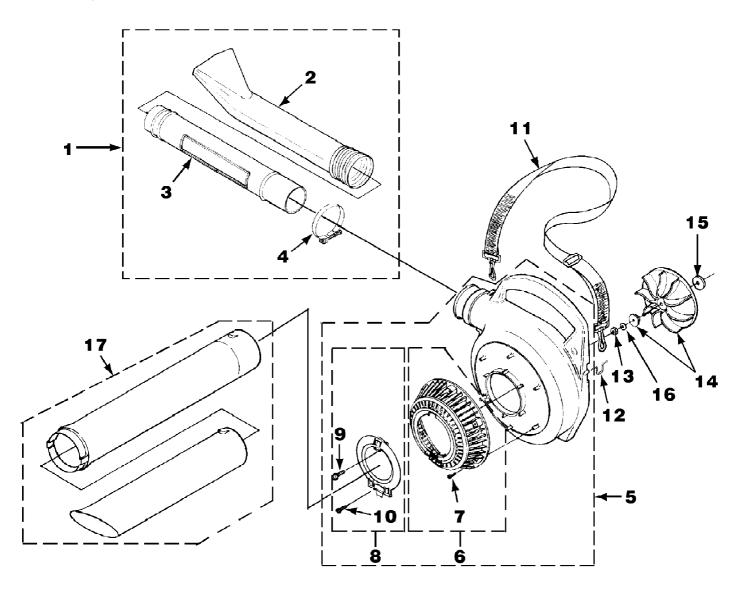

HB180 Blower UT-08009-D Volute, Fan & Tubes Page 13 of 14

HB180 Blower UT-08009-D Volute, Fan & Tubes

Page 14 of 14

| Ref # | Part Number | Qty | S/P/F | Description                                                              |
|-------|-------------|-----|-------|--------------------------------------------------------------------------|
| 1     | UP06741     | 1   | S     | BLOWER TUBE KIT Includes items 2-4                                       |
| 2     | UP03812     | 1   | S     | NOZZLE-Sweeper                                                           |
| 3     | UP04365     | 1   | S/P   | TUBE                                                                     |
| 4     | UP03821     | 1   | S/P   | CLAMP w/Fasteners                                                        |
| 5     | UP03861     | 1   | S/P   | VOLUTE HOUSING KIT Includes items 6-10                                   |
| 6     | UP06720     | 1   | S     | BLOWER VAC GRILLE KIT Includes item 7                                    |
| 7     | UP03894     | 6   | S     | SCREW-Thread Form. (#6 X 3/8") Torque Specs 8-12 In/Lbs, .9-1.4 Nm.      |
| 8     | UP06613     | 1   | S/P   | ACCESS DOOR KIT Includes items 9-10                                      |
| 9     | UP03888     | 1   | S/P   | SCREW-Thread Rolling (#10 X 5/8") Torque Specs 10-20 In/Lbs, 1.1-2.3 Nm. |
| 10    | UP03893     | 1   | S     | SCREW-Thread Form. (#8 X 1/2") Torque Specs 8-12 In/Lbs, .9-1.4 Nm.      |
| 11    | UP06723     | 1   | S/P   | SHOULDER STRAP                                                           |
| 12    | UP03818     | 1   | S     | WIRE LOOP                                                                |
| 13    | UP03884     | 1   | S/P   | NUT-Hex (3/8-24) Torque Specs 130-150 In/Lbs, 14.7-16.9 Nm.              |
| 14    | UP06826     | 1   | S/P   | BLOWER FAN KIT                                                           |
| 15    | UP03836     | 2   | S     | WASHER-Flat                                                              |
| 16    | UP03835     | 1   | S     | WASHER-Bellville (3/8")                                                  |
| 17    | UP06705     | 1   | S     | TUBE Kit w/Decals (Vacuum units only)                                    |