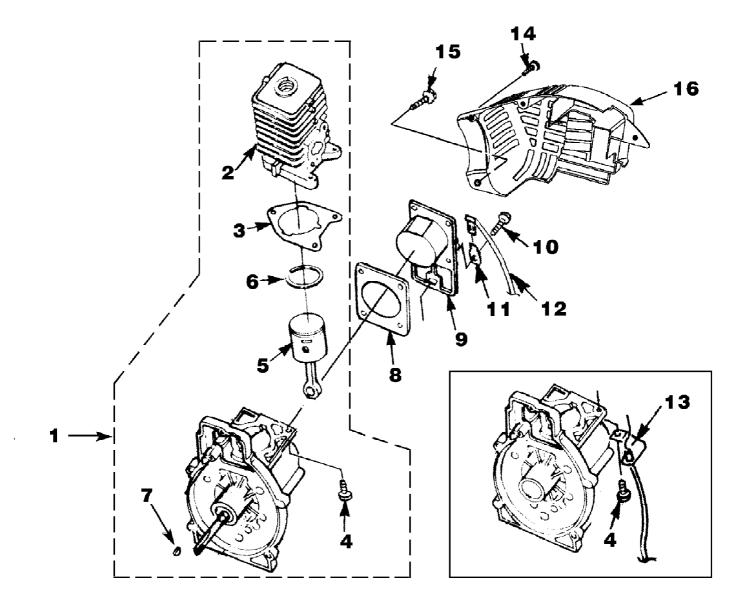

## HB180 Blower UT-08009-D Engine Internal

Page 4 of 14

| Ref # | Part Number        | Qty    | S/P/F    | Description                                                                                                                                                                                                                                                                                                                                                                                                                                                                                                                                                                                                                                                                                                                                                                                                                                                                                                                                                                                                                                                                                                                                                                                                                                                                                                                                                                                                                                                                                                                                                                                                                                                                                                                                                                                                                                                                                                                                                                                                                                                                                                                    |
|-------|--------------------|--------|----------|--------------------------------------------------------------------------------------------------------------------------------------------------------------------------------------------------------------------------------------------------------------------------------------------------------------------------------------------------------------------------------------------------------------------------------------------------------------------------------------------------------------------------------------------------------------------------------------------------------------------------------------------------------------------------------------------------------------------------------------------------------------------------------------------------------------------------------------------------------------------------------------------------------------------------------------------------------------------------------------------------------------------------------------------------------------------------------------------------------------------------------------------------------------------------------------------------------------------------------------------------------------------------------------------------------------------------------------------------------------------------------------------------------------------------------------------------------------------------------------------------------------------------------------------------------------------------------------------------------------------------------------------------------------------------------------------------------------------------------------------------------------------------------------------------------------------------------------------------------------------------------------------------------------------------------------------------------------------------------------------------------------------------------------------------------------------------------------------------------------------------------|
| 1     | UP03121            | 1      | S/P      | SHORT BLOCK W/Rotor (30cc) Includes items 2-7                                                                                                                                                                                                                                                                                                                                                                                                                                                                                                                                                                                                                                                                                                                                                                                                                                                                                                                                                                                                                                                                                                                                                                                                                                                                                                                                                                                                                                                                                                                                                                                                                                                                                                                                                                                                                                                                                                                                                                                                                                                                                  |
| 2     | UP07146            | 1      | S/P      | 30 CC CYLINDER KIT Includes items 3-4                                                                                                                                                                                                                                                                                                                                                                                                                                                                                                                                                                                                                                                                                                                                                                                                                                                                                                                                                                                                                                                                                                                                                                                                                                                                                                                                                                                                                                                                                                                                                                                                                                                                                                                                                                                                                                                                                                                                                                                                                                                                                          |
| 3     | UP03857            | 1      | S/P      | GASKET-Cylinder Also Included with Short<br>Block & Cylinder Kits                                                                                                                                                                                                                                                                                                                                                                                                                                                                                                                                                                                                                                                                                                                                                                                                                                                                                                                                                                                                                                                                                                                                                                                                                                                                                                                                                                                                                                                                                                                                                                                                                                                                                                                                                                                                                                                                                                                                                                                                                                                              |
| 4     | UP04345            | 3      | S/P      | SCREW, SEMS (12-24 x 3/4) Torque Specs 55-65 In/Lbs, 6.2-7.3 Nm. Required Loctite 262 Red                                                                                                                                                                                                                                                                                                                                                                                                                                                                                                                                                                                                                                                                                                                                                                                                                                                                                                                                                                                                                                                                                                                                                                                                                                                                                                                                                                                                                                                                                                                                                                                                                                                                                                                                                                                                                                                                                                                                                                                                                                      |
| 5     | UP03366            | 1      | S        | 30 CC PISTON & ROD Includes item 6                                                                                                                                                                                                                                                                                                                                                                                                                                                                                                                                                                                                                                                                                                                                                                                                                                                                                                                                                                                                                                                                                                                                                                                                                                                                                                                                                                                                                                                                                                                                                                                                                                                                                                                                                                                                                                                                                                                                                                                                                                                                                             |
| 6     | UP03837            | 2      | S/F      | RING-Piston                                                                                                                                                                                                                                                                                                                                                                                                                                                                                                                                                                                                                                                                                                                                                                                                                                                                                                                                                                                                                                                                                                                                                                                                                                                                                                                                                                                                                                                                                                                                                                                                                                                                                                                                                                                                                                                                                                                                                                                                                                                                                                                    |
| 7     | UP03874            | 1      | S        | KEY-Woodruff                                                                                                                                                                                                                                                                                                                                                                                                                                                                                                                                                                                                                                                                                                                                                                                                                                                                                                                                                                                                                                                                                                                                                                                                                                                                                                                                                                                                                                                                                                                                                                                                                                                                                                                                                                                                                                                                                                                                                                                                                                                                                                                   |
| •     | UP03817            | 1      | S/P      | GASKET-Muffler (Not Shown)                                                                                                                                                                                                                                                                                                                                                                                                                                                                                                                                                                                                                                                                                                                                                                                                                                                                                                                                                                                                                                                                                                                                                                                                                                                                                                                                                                                                                                                                                                                                                                                                                                                                                                                                                                                                                                                                                                                                                                                                                                                                                                     |
| 1     | UP03123            | 1      | /P       | SHORT BLOCK W/Rotor (25cc) Includes items 2-7                                                                                                                                                                                                                                                                                                                                                                                                                                                                                                                                                                                                                                                                                                                                                                                                                                                                                                                                                                                                                                                                                                                                                                                                                                                                                                                                                                                                                                                                                                                                                                                                                                                                                                                                                                                                                                                                                                                                                                                                                                                                                  |
| 2     | UP04136            | 1      | S        | 25 CC CYLINDER KIT Includes items 3-4                                                                                                                                                                                                                                                                                                                                                                                                                                                                                                                                                                                                                                                                                                                                                                                                                                                                                                                                                                                                                                                                                                                                                                                                                                                                                                                                                                                                                                                                                                                                                                                                                                                                                                                                                                                                                                                                                                                                                                                                                                                                                          |
| 3     | UP03857            | 1      | S/P      | GASKET-Cylinder                                                                                                                                                                                                                                                                                                                                                                                                                                                                                                                                                                                                                                                                                                                                                                                                                                                                                                                                                                                                                                                                                                                                                                                                                                                                                                                                                                                                                                                                                                                                                                                                                                                                                                                                                                                                                                                                                                                                                                                                                                                                                                                |
| 4     | UP04345            | 3      | S/P      | SCREW, SEMS (12-24 x 3/4) Torque Specs 55-65 In/Lbs, 6.2-7.3 Nm. Required Loctite 262 Red                                                                                                                                                                                                                                                                                                                                                                                                                                                                                                                                                                                                                                                                                                                                                                                                                                                                                                                                                                                                                                                                                                                                                                                                                                                                                                                                                                                                                                                                                                                                                                                                                                                                                                                                                                                                                                                                                                                                                                                                                                      |
| 5     | UP00768            | 1      | S/P      | 25 CC PISTON & ROD INcludes item 6                                                                                                                                                                                                                                                                                                                                                                                                                                                                                                                                                                                                                                                                                                                                                                                                                                                                                                                                                                                                                                                                                                                                                                                                                                                                                                                                                                                                                                                                                                                                                                                                                                                                                                                                                                                                                                                                                                                                                                                                                                                                                             |
| 6     | UP03838            | 1      | S/P      | RING-Piston                                                                                                                                                                                                                                                                                                                                                                                                                                                                                                                                                                                                                                                                                                                                                                                                                                                                                                                                                                                                                                                                                                                                                                                                                                                                                                                                                                                                                                                                                                                                                                                                                                                                                                                                                                                                                                                                                                                                                                                                                                                                                                                    |
| 7     | UP03874            | 1      | S        | KEY-Woodruff                                                                                                                                                                                                                                                                                                                                                                                                                                                                                                                                                                                                                                                                                                                                                                                                                                                                                                                                                                                                                                                                                                                                                                                                                                                                                                                                                                                                                                                                                                                                                                                                                                                                                                                                                                                                                                                                                                                                                                                                                                                                                                                   |
| •     | UP03817            | 1      | S/P      | GASKET-Muffler (Not Shown)                                                                                                                                                                                                                                                                                                                                                                                                                                                                                                                                                                                                                                                                                                                                                                                                                                                                                                                                                                                                                                                                                                                                                                                                                                                                                                                                                                                                                                                                                                                                                                                                                                                                                                                                                                                                                                                                                                                                                                                                                                                                                                     |
| 8     | UP04335            | 1      | 5/F<br>S | GASKET-MidMer (Not Shown) GASKET-MidMer (Not |
| 9     | UP04336            | 1      | S        | CRANKCASE COVER-Stamped Steel                                                                                                                                                                                                                                                                                                                                                                                                                                                                                                                                                                                                                                                                                                                                                                                                                                                                                                                                                                                                                                                                                                                                                                                                                                                                                                                                                                                                                                                                                                                                                                                                                                                                                                                                                                                                                                                                                                                                                                                                                                                                                                  |
| 10    | UP04295            | 4      | S/P      | SCREW, SEMS (10-24 x .56) (Use with stamped steel c/case cover); Also Included with Short Block & Cylinder Kits                                                                                                                                                                                                                                                                                                                                                                                                                                                                                                                                                                                                                                                                                                                                                                                                                                                                                                                                                                                                                                                                                                                                                                                                                                                                                                                                                                                                                                                                                                                                                                                                                                                                                                                                                                                                                                                                                                                                                                                                                |
| 9     | UP03914            | 1      | S/P      | CRANKCASE COVER-Aluminum                                                                                                                                                                                                                                                                                                                                                                                                                                                                                                                                                                                                                                                                                                                                                                                                                                                                                                                                                                                                                                                                                                                                                                                                                                                                                                                                                                                                                                                                                                                                                                                                                                                                                                                                                                                                                                                                                                                                                                                                                                                                                                       |
| 10    | UP04277            | 4      | /P       | SCREW, SEMS (10-24 x .810) (Use with aluminum c/case cover); Also Included with Short Block & Cylinder Kits                                                                                                                                                                                                                                                                                                                                                                                                                                                                                                                                                                                                                                                                                                                                                                                                                                                                                                                                                                                                                                                                                                                                                                                                                                                                                                                                                                                                                                                                                                                                                                                                                                                                                                                                                                                                                                                                                                                                                                                                                    |
| 11    | UP03834            | 1      | S        | TAB-Male                                                                                                                                                                                                                                                                                                                                                                                                                                                                                                                                                                                                                                                                                                                                                                                                                                                                                                                                                                                                                                                                                                                                                                                                                                                                                                                                                                                                                                                                                                                                                                                                                                                                                                                                                                                                                                                                                                                                                                                                                                                                                                                       |
| 12    | UP04302            | 1      | S        | CABLE-Throttle w/Ignition Leads (BP250's, Backpacker & BP30185)                                                                                                                                                                                                                                                                                                                                                                                                                                                                                                                                                                                                                                                                                                                                                                                                                                                                                                                                                                                                                                                                                                                                                                                                                                                                                                                                                                                                                                                                                                                                                                                                                                                                                                                                                                                                                                                                                                                                                                                                                                                                |
| 13    | UP04296            | 1      | S        | CABLE BRACKET (BP250's, Backpacker & BP30185)                                                                                                                                                                                                                                                                                                                                                                                                                                                                                                                                                                                                                                                                                                                                                                                                                                                                                                                                                                                                                                                                                                                                                                                                                                                                                                                                                                                                                                                                                                                                                                                                                                                                                                                                                                                                                                                                                                                                                                                                                                                                                  |
| 14    | UP03893            | 3      | S        | SCREW-Thread Form. (#8 X 1/2") Torque Specs 8-12 In/Lbs, .9-1.4 Nm.                                                                                                                                                                                                                                                                                                                                                                                                                                                                                                                                                                                                                                                                                                                                                                                                                                                                                                                                                                                                                                                                                                                                                                                                                                                                                                                                                                                                                                                                                                                                                                                                                                                                                                                                                                                                                                                                                                                                                                                                                                                            |
| 15    | UP03900            | 6      | S/P      | SCREW-Thread Form. (#10 X 3/4") Torque Specs 20-30 In/Lbs, 2.3-3.4 Nm.                                                                                                                                                                                                                                                                                                                                                                                                                                                                                                                                                                                                                                                                                                                                                                                                                                                                                                                                                                                                                                                                                                                                                                                                                                                                                                                                                                                                                                                                                                                                                                                                                                                                                                                                                                                                                                                                                                                                                                                                                                                         |
| 16    | UP06522<br>UP06779 | 1<br>1 | S/P      | SHROUD<br>SHROUD-Flocked (HB180-VI, HB390-VI)                                                                                                                                                                                                                                                                                                                                                                                                                                                                                                                                                                                                                                                                                                                                                                                                                                                                                                                                                                                                                                                                                                                                                                                                                                                                                                                                                                                                                                                                                                                                                                                                                                                                                                                                                                                                                                                                                                                                                                                                                                                                                  |
|       |                    |        |          |                                                                                                                                                                                                                                                                                                                                                                                                                                                                                                                                                                                                                                                                                                                                                                                                                                                                                                                                                                                                                                                                                                                                                                                                                                                                                                                                                                                                                                                                                                                                                                                                                                                                                                                                                                                                                                                                                                                                                                                                                                                                                                                                |