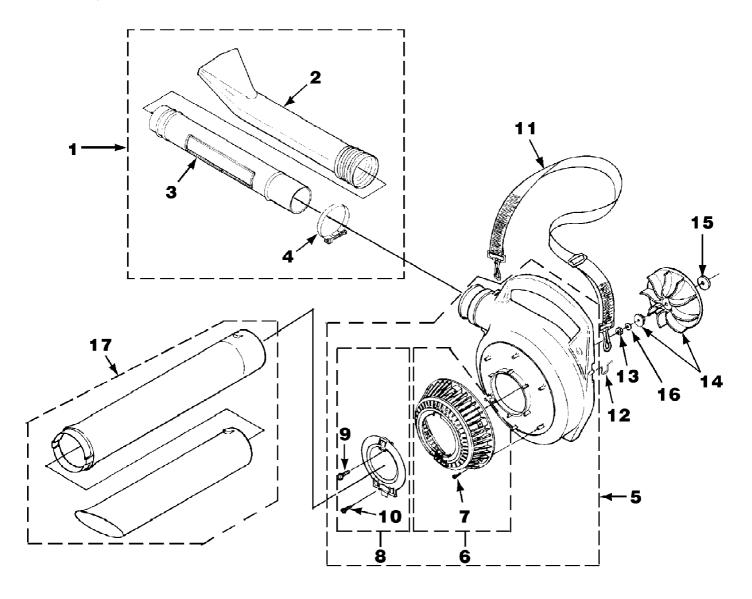

HB180 Blower UT-08009-B Volute, Fan & Tubes Page 13 of 14

HB180 Blower UT-08009-B Volute, Fan & Tubes Page 14 of 14

| Ref # | Part Number | Qty | S/P/F | Description                                                              |
|-------|-------------|-----|-------|--------------------------------------------------------------------------|
| 1     | UP06741     | 1   | S     | BLOWER TUBE KIT Includes items 2-4                                       |
| 2     | UP03812     | 1   | S     | NOZZLE-Sweeper                                                           |
| 3     | UP04365     | 1   | S/P   | TUBE                                                                     |
| 4     | UP03821     | 1   | S/P   | CLAMP w/Fasteners                                                        |
| 5     | UP03861     | 1   | S/P   | VOLUTE HOUSING KIT Includes items 6-10                                   |
| 6     | UP06720     | 1   | S     | BLOWER VAC GRILLE KIT Includes item 7                                    |
| 7     | UP03894     | 6   | S     | SCREW-Thread Form. (#6 X 3/8") Torque Specs 8-12 In/Lbs, .9-1.4 Nm.      |
| 8     | UP06613     | 1   | S/P   | ACCESS DOOR KIT Includes items 9-10                                      |
| 9     | UP03888     | 1   | S/P   | SCREW-Thread Rolling (#10 X 5/8") Torque Specs 10-20 In/Lbs, 1.1-2.3 Nm. |
| 10    | UP03893     | 1   | S     | SCREW-Thread Form. (#8 X 1/2") Torque Specs 8-12 In/Lbs, .9-1.4 Nm.      |
| 11    | UP06723     | 1   | S/P   | SHOULDER STRAP                                                           |
| 12    | UP03818     | 1   | S     | WIRE LOOP                                                                |
| 13    | UP03884     | 1   | S/P   | NUT-Hex (3/8-24) Torque Specs 130-150 In/Lbs, 14.7-16.9 Nm.              |
| 14    | UP06826     | 1   | S/P   | BLOWER FAN KIT                                                           |
| 15    | UP03836     | 2   | S     | WASHER-Flat                                                              |
| 16    | UP03835     | 1   | S     | WASHER-Bellville (3/8")                                                  |
| 17    | UP06705     | 1   | S     | TUBE Kit w/Decals (Vacuum units only)                                    |