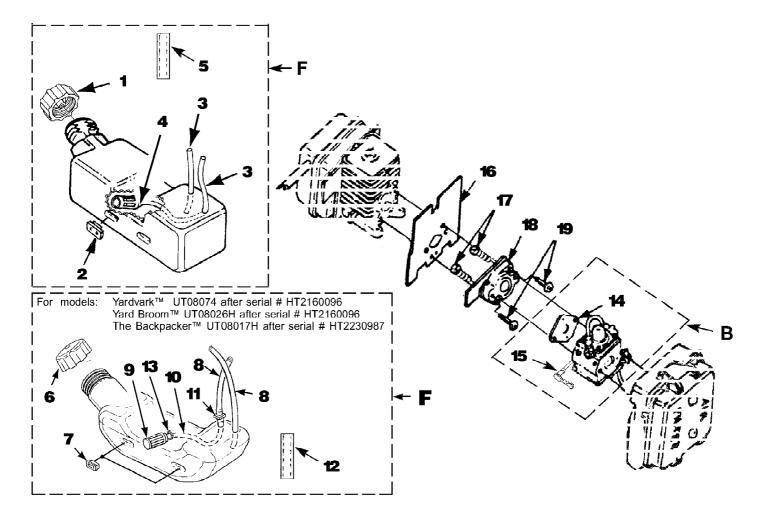

## HB180 Blower UT-08009-B Carburetor And Fuel Tank

Page 2 of 14

| Ref # | Part Number | Qty | S/P/F | Description                                   |
|-------|-------------|-----|-------|-----------------------------------------------|
| F     | UP00136     | 1   | S/P   | FUEL TANK KIT Includes items 1-5              |
| 1     | UP04111     | 1   | /P    | FUEL CAP (1 3/8" Opening)                     |
| 2     | UP03501     | 3   | S     | BUMPER-Rubber                                 |
| 3     | 7031032     | 2   | S     | TUBING-Rubber (8")                            |
| 4     | UP03871     | 1   | S/P   | FUEL FILTER ` ´                               |
| 5     | 4283304     | 1   |       | INSULATION-Tubing                             |
| F     | UP00136     | 1   | S/P   | FUEL TANK KIT Includes items 6-13             |
| 6     | UP00106     | 1   | /P    | FUEL CAP (1 5/8" Opening)                     |
| 7     | UP03501     | 3   | S     | BUMPER-Rubber                                 |
| 8     | UP03825     | 2   | S/P   | TUBING-Rubber (8")                            |
| 9     | UP03871     | 1   | S/P   | FUEL FILTER                                   |
| 10    | UP03905     | 1   | /P    | TUBING-Rubber (8")                            |
| 11    | UP04310     | 1   | S     | Fitting, Inlet (small for 2.5mm ID fuel line) |
|       | UP03831     | 1   | S     | Fitting, Inlet (large for 3mm ID fuel line)   |
| 12    | UP04339     | 1   | S     | INSULATION-Tubing                             |
| 13    | UP03913     | 1   | S     | CLAMP                                         |
| В     | UP00651     | 1   | /P    | CARBURETOR KIT Includes items 14-15           |
| 14    | UP03915     | 1   | S     | GASKET-Carburetor Also included with Short    |
| 1-7   | 01 000 10   | •   | O     | block & Cylinder Kits.                        |
|       |             |     |       | •                                             |
| 15    | UP03943     | 1   | /P    | LEVER-Choke (Walbro WT419, WT469)             |
|       | UP04278     | 1   | /P    | LEVER-Choke (Zama, H39)                       |
| В     | UP00652     | 1   | /P    | CARBURETOR KIT (BP250's, Backpacker &         |
|       |             |     |       | BP30185); Includes items 14-15                |
| 14    | UP03916     | 1   | S     | (GASKET-Carburetor) Also included with        |
| • •   | 0.00010     | •   | Ū     | Short block & Cylinder Kits.                  |
|       |             |     | /=    | •                                             |
| 15    | UP03943     | 1   | /P    | LEVER-Choke (Walbro WT419,WT469)              |
| _     | UP04278     | 1   | /P    | LEVER-Choke (Zama, H39)                       |
| В     | UP00653     | 1   | S/P   | CARBURETOR KIT (UT08026 E, F, G, H, J,        |
|       |             |     |       | UT08011 G, H, J); Includes items 14-15        |
| 14    | UP03915     | 1   | S     | GASKET-Carburetor Also included with Short    |
| • •   | 0. 000.0    | •   |       | block & Cylinder Kits.                        |
|       |             |     |       | •                                             |
| 15    | UP03941     | 1   | /P    | LEVER-Choke                                   |
| 16    | UP04308     | 1   | S/P   | GASKET-Heat Dam Also included with Short      |
|       |             |     |       | block & Cylinder Kits.                        |
| 17    | UP04131     | 2   |       | SCREW-Thread Form. (10-24 x 1") Torque        |
|       |             | _   |       | Specs 30-40 In/Lbs, 3.4-4.5 Nm.               |
| 4.0   | LID04040    |     | _     | •                                             |
| 18    | UP04348     | 1   | S     | HEAT DAM                                      |
| 19    | UP04140     | 2   | S     | SCREW, SEMS (10-24 x 1.110) Torque            |
|       |             |     |       | Specs 40-50 In/Lbs, 4.5-5.6 Nm. Required      |
|       |             |     |       | Loctite 262 Red; Also included with Short     |
|       |             |     |       | block & Cylinder Kits.                        |