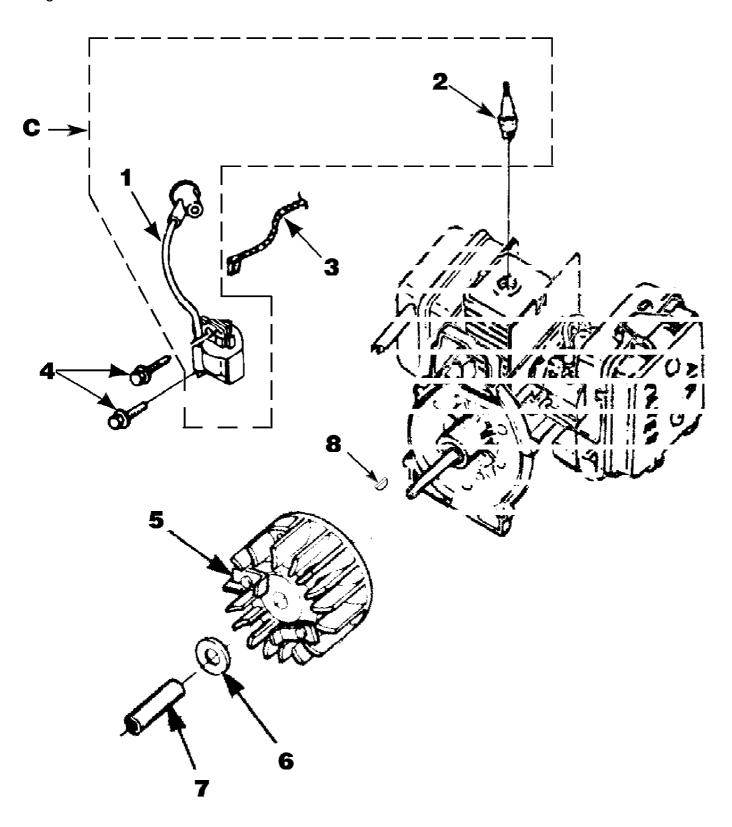

## www.mymowerparts.com

HB180 Blower UT-08009-B Ignition With Rotor

Page 5 of 14

HB180 Blower UT-08009-B Ignition With Rotor

Page 6 of 14

| Ref # | Part Number | Qty | S/P/F | Description                                                                                           |
|-------|-------------|-----|-------|-------------------------------------------------------------------------------------------------------|
| С     | UP03858     | 1   | /P    | IGNITION KIT w/Module Includes items 1-2                                                              |
| 1     | UP03868     | 1   | S/P   | TERMINAL-Hi-Tension                                                                                   |
| 2     | UP03883     | 1   | /P    | SPARK PLUG (RDJ-7Y) Torque Specs 120-180 In/Lbs, 13.6-20.3 Nm.                                        |
| 3     | A03924      | 1   | S     | LEAD-Electrical (BP250's, Backpacker & BP30185)                                                       |
| 4     | UP03896     | 2   | S/P   | SCREW-Thread Form. (8-32 x 1") Torque<br>Specs 30-40 In/Lbs, 3.4-4.5 Nm. Required<br>Loctite 242 Blue |
| 5     | UP03009     | 1   |       | ROTOR & STARTER PAWLS                                                                                 |
| 6     | UP03906     | 1   | S/P   | WASHER-Flat                                                                                           |
| 7     | UP03854     | 1   | S/P   | SPACER-Fan                                                                                            |
| 8     | UP03874     | 1   | S     | KEY-Woodruff                                                                                          |