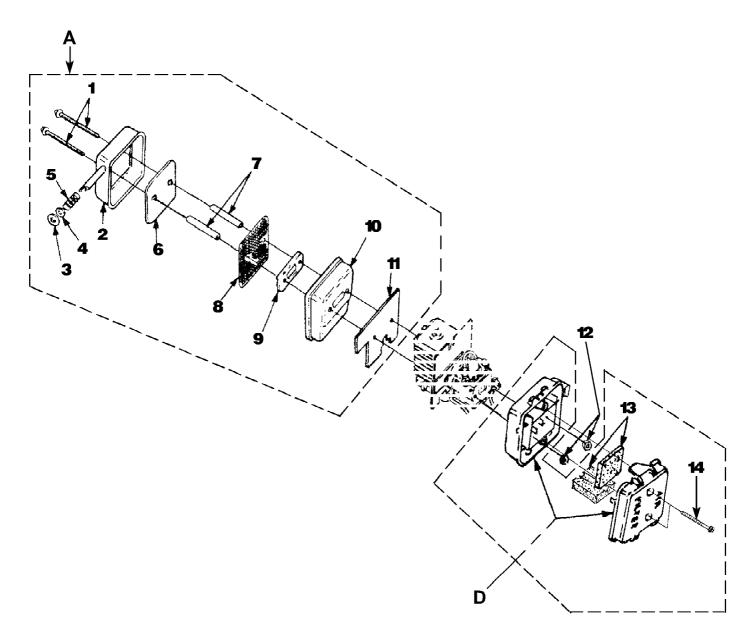

HB180 Blower UT-08009-B Muffler And Air Cleaner Page 7 of 14

HB180 Blower UT-08009-B Muffler And Air Cleaner Page 8 of 14

| Ref # | Part Number | Qty | S/P/F | Description                             |
|-------|-------------|-----|-------|-----------------------------------------|
| Α     | UP04486     | 1   | S/P   | MUFFLER-Complete Includes items 1-11    |
| 1     | UP03902     | 2   | S     | SCREW-Sems Hex Hd. (10-24 x 2 1/2")     |
|       |             |     |       | Torque Specs 40-50 In/Lbs, 4.5-5.6 Nm.  |
| 2     | UP03810     | 1   | S     | MUFFLER COVER                           |
| 3     | UP03813     | 1   | S     | WASHER-Insulating                       |
| 4     | UP03901     | 1   | S     | WASHER-Flat                             |
| 5     | UP03814     | 1   | S     | SPRING-Compression                      |
| 6     | UP04289     | 1   | S     | DEFLECTOR-Muffler                       |
| 7     | UP03860     | 1   | S     | SPACER-Muffler                          |
| 8     | UP03815     | 1   | S     | SCREEN-Spark Arrestor                   |
| 9     | UP03918     | 1   | S     | PLATE-Reinforcing                       |
| 10    | UP04305     | 1   | S     | BODY-Muffler                            |
| 11    | UP03817     | 1   | S/P   | GASKET-Muffler Also included with Short |
|       |             |     |       | block & Cylinder Kits.                  |
| 12    | UP03885     | 2   | S     | NUT-Hex (10-24) Torque Specs 30-40      |
|       |             |     |       | In/Lbs, 3.4-4.5 Nm.                     |
| D     | UP00011     | 1   | /P    | AIR FILTER KIT Includes items 13-14     |
| 13    | UP00012     | 1   | /P    | AIR FILTER                              |
| 14    | UP03890     | 2   | S/P   | SCREW-Thd. Form. (#8-16 x 3/4") Torque  |
|       |             |     |       | Specs 30-40 In/Lbs, 3.4-4.5 Nm.         |