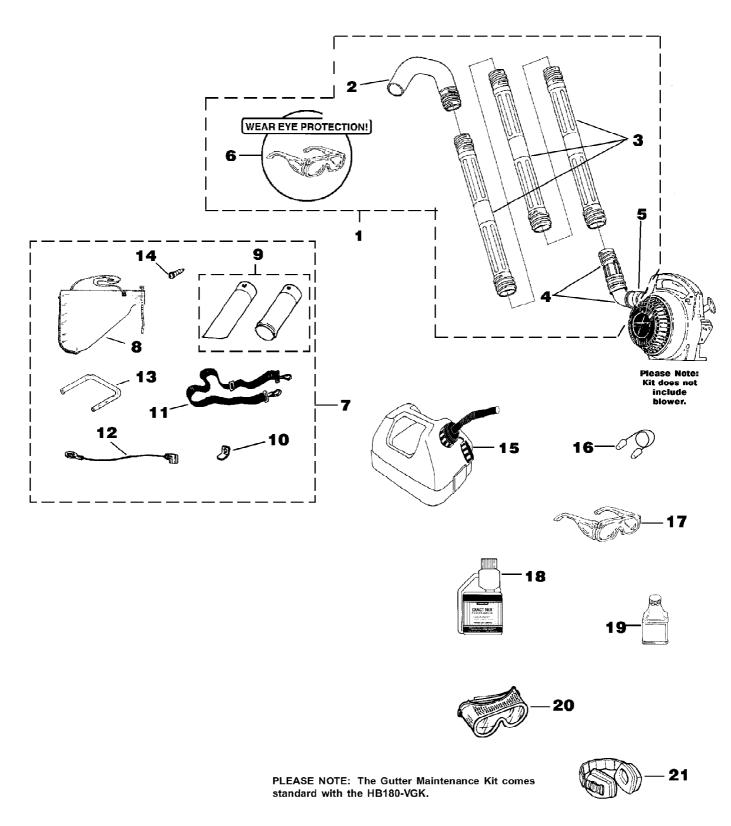

HB180 Blower UT-08009-B Tubes - Accessories Page 11 of 14

HB180 Blower UT-08009-B Tubes - Accessories Page 12 of 14

| Ref # | Part Number | Qty | S/P/F | Description                                                                                              |
|-------|-------------|-----|-------|----------------------------------------------------------------------------------------------------------|
| 1     | A02514D     | 1   | S     | GUTTER MAINTENANCE KIT (HB100's,<br>HB180's, HB25150, HB25150V, HB290's,<br>HB390's); Includes items 2-6 |
| 2     | UP06830     | 1   | S     | FULL ELBOW                                                                                               |
| 3     | UP05618     | 3   | S     | STRAIGHT TUBE                                                                                            |
| 4     | UP06836     | 1   | S     | UPPER ELBOW & SWIVEL ADAPTER                                                                             |
| 5     | UP03821     | 1   | S/P   | CLAMP w/Fasteners                                                                                        |
| 6     | UP06835     | 1   | S     | SAFETY GLASSES-Clear                                                                                     |
| 7     | UP04152     | 1   | S/P   | VACUUM KIT (HB180's, HB25150, HB25150V, HB290's, HB390's); Includes items 8-14                           |
| 8     | UP04548     | 1   | S/P   | LEAF BAG                                                                                                 |
| 9     | UP06705     | 1   | S     | VACUUM TUBE KIT w/ Decal                                                                                 |
| 10    | UP03834     | 1   | S     | TAB-Male                                                                                                 |
| 11    | UP06723     | 1   | S/P   | HARNESS-Shoulder                                                                                         |
| 12    | UP03823     | 1   | S     | LEAD-Ground                                                                                              |
| 13    | UP03816     | 1   | S     | HANDLE                                                                                                   |
| 14    | UP03889     | 1   | S     | SCREW                                                                                                    |
| 15    | A02976A     | 1   |       | GAS CAN 1 1/4 Gallon                                                                                     |
| 16    | UP06839     | 1   |       | EAR PLUGS                                                                                                |
| 17    | UP06835     | 1   | S     | SAFETY GLASSES-Clear                                                                                     |
| 18    | 01231D      | 1   | S     | EXACT MIX(TM) Oil - 1 pint (50:1)                                                                        |
| 19    | 08581       | 1   | S/P   | EXACT MIX(TM) Oil - 2.6 oz. (50:1)                                                                       |
| 20    | UP06778     | 1   |       | GOGGLES                                                                                                  |
| 21    | UP07694     | 1   |       | EAR PROTECTORS                                                                                           |