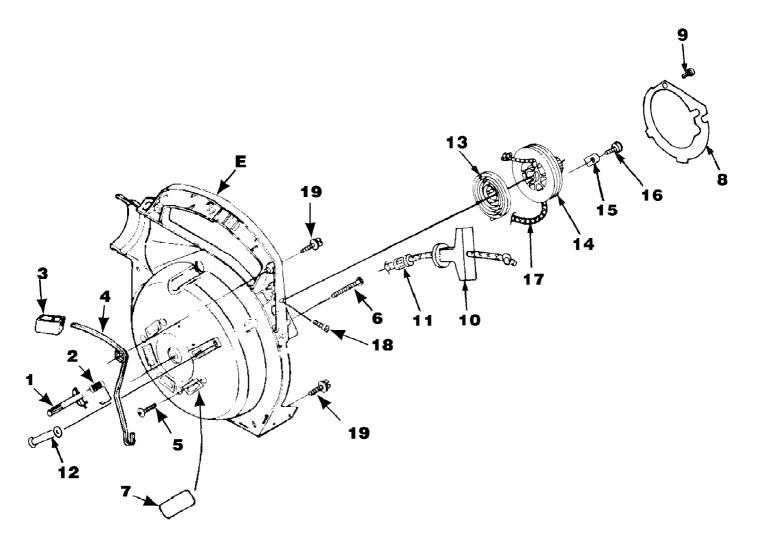

HB180 Blower UT-08009-B Starter Page 9 of 14

HB180 Blower UT-08009-B Starter Page 10 of 14

| Ref # | Part Number | Qty | S/P/F  | Description                                                              |
|-------|-------------|-----|--------|--------------------------------------------------------------------------|
| 1     | UP03800     | 1   | S      | LATCH-Throttle                                                           |
| 2     | UP03811     | 1   | S      | SPRING-Throttle Latch                                                    |
| 3     | UP03798     | 1   | S      | TRIGGER-Throttle                                                         |
| 4     | UP03803     | 1   | S      | LEVER-Throttle                                                           |
| 5     | UP03406     | 4   | S      | SCREW-Thread Form. (10-24 X 3/4") Torque Specs 55-60 In/Lbs, 6.2-6.8 Nm. |
| 6     | UP03869     | 1   | S      | SCREW-Thread Form. (#10 X 1 5/8") Torque Specs 20-30 In/Lbs, 2.3-3.4 Nm. |
| Е     | UP06792     | 1   | S/P    | VOLUTE HOUSING & STARTER Includes items 7-17                             |
| 7     | UP03822     | 1   | S      | KIT-Sealing                                                              |
| 8     | UP04279     | 1   | Š      | PLATE-Rotor                                                              |
| 9     | UP03894     | 1   | S<br>S | SCREW-Thread Form. (#6 X 1 3/8") Torque Specs 8-12 In/Lbs, .9-1.4 Nm.    |
| 10    | UP04276     | 1   | S/P    | GRIP-Starter                                                             |
| 11    | UP03910     | 1   | S/P    | BUSHING-Starter                                                          |
| 12    | UP03809     | 1   | S      | BUSHING-Starter Rope                                                     |
| 13    | UP03917     | 1   | S      | SPRING & CONTAINER                                                       |
| 14    | UP04349     | 1   | S      | PULLEY-Starter                                                           |
| 15    | UP03919     | 2   | S      | BRACKET-Retaining                                                        |
| 16    | UP03897     | 2   | S      | SCREW-Thread Form. (#10 X 1/2") Torque Specs 30-40 In/Lbs, 3.4-4.5 Nm.   |
| 17    | UP03911     | 1   | S      | ROPE-Starter                                                             |
| 18    | UP03887     | 1   | S/P    | SCREW-Phil. Hd. (8-32 X 5/8") Torque<br>Specs 20-30 In/Lbs, 2.3-3.4 Nm.  |
| 19    | UP03900     | 6   | S/P    | SCREW-Thread Form. (10-24 X 3/4") Torque Specs 20-30 In/Lbs, 2.3-3.4 Nm. |