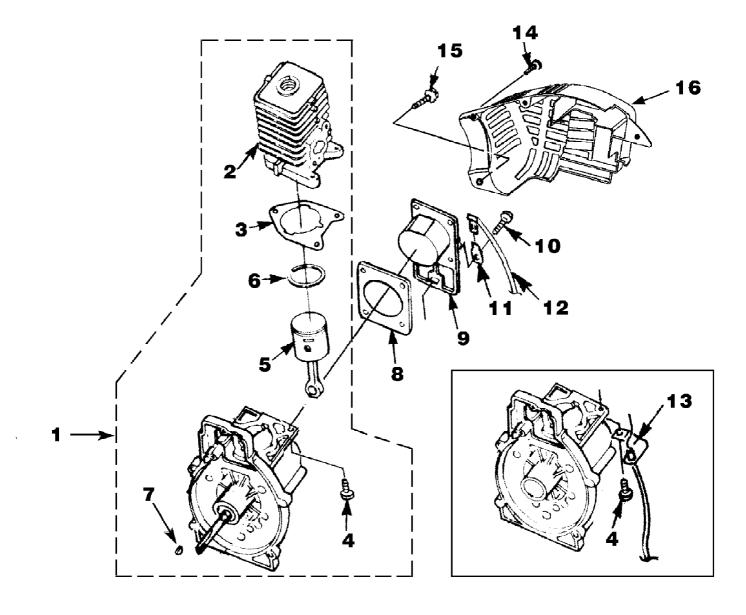

## HB180 Blower UT-08009-B Engine Internal

Page 4 of 14

| Ref # | Part Number        | Qty    | S/P/F    | Description                                                                                                                                                                                                                                                                                                                                                                                                                                                                                                                                                                                                                                                                                                                                                                                                                                                                                                                                                                                                                                                                                                                                                                                                                                                                                                                                                                                                                                                                                                                                                                                                                                                                                                                                                                                                                                                                                                                                                                                                                                                                                                                    |
|-------|--------------------|--------|----------|--------------------------------------------------------------------------------------------------------------------------------------------------------------------------------------------------------------------------------------------------------------------------------------------------------------------------------------------------------------------------------------------------------------------------------------------------------------------------------------------------------------------------------------------------------------------------------------------------------------------------------------------------------------------------------------------------------------------------------------------------------------------------------------------------------------------------------------------------------------------------------------------------------------------------------------------------------------------------------------------------------------------------------------------------------------------------------------------------------------------------------------------------------------------------------------------------------------------------------------------------------------------------------------------------------------------------------------------------------------------------------------------------------------------------------------------------------------------------------------------------------------------------------------------------------------------------------------------------------------------------------------------------------------------------------------------------------------------------------------------------------------------------------------------------------------------------------------------------------------------------------------------------------------------------------------------------------------------------------------------------------------------------------------------------------------------------------------------------------------------------------|
| 1     | UP03121            | 1      | S/P      | SHORT BLOCK W/Rotor (30cc) Includes items 2-7                                                                                                                                                                                                                                                                                                                                                                                                                                                                                                                                                                                                                                                                                                                                                                                                                                                                                                                                                                                                                                                                                                                                                                                                                                                                                                                                                                                                                                                                                                                                                                                                                                                                                                                                                                                                                                                                                                                                                                                                                                                                                  |
| 2     | UP07146            | 1      | S/P      | 30 CC CYLINDER KIT Includes items 3-4                                                                                                                                                                                                                                                                                                                                                                                                                                                                                                                                                                                                                                                                                                                                                                                                                                                                                                                                                                                                                                                                                                                                                                                                                                                                                                                                                                                                                                                                                                                                                                                                                                                                                                                                                                                                                                                                                                                                                                                                                                                                                          |
| 3     | UP03857            | 1      | S/P      | GASKET-Cylinder Also Included with Short<br>Block & Cylinder Kits                                                                                                                                                                                                                                                                                                                                                                                                                                                                                                                                                                                                                                                                                                                                                                                                                                                                                                                                                                                                                                                                                                                                                                                                                                                                                                                                                                                                                                                                                                                                                                                                                                                                                                                                                                                                                                                                                                                                                                                                                                                              |
| 4     | UP04345            | 3      | S/P      | SCREW, SEMS (12-24 x 3/4) Torque Specs 55-65 In/Lbs, 6.2-7.3 Nm. Required Loctite 262 Red                                                                                                                                                                                                                                                                                                                                                                                                                                                                                                                                                                                                                                                                                                                                                                                                                                                                                                                                                                                                                                                                                                                                                                                                                                                                                                                                                                                                                                                                                                                                                                                                                                                                                                                                                                                                                                                                                                                                                                                                                                      |
| 5     | UP03366            | 1      | S        | 30 CC PISTON & ROD Includes item 6                                                                                                                                                                                                                                                                                                                                                                                                                                                                                                                                                                                                                                                                                                                                                                                                                                                                                                                                                                                                                                                                                                                                                                                                                                                                                                                                                                                                                                                                                                                                                                                                                                                                                                                                                                                                                                                                                                                                                                                                                                                                                             |
| 6     | UP03837            | 2      | S/F      | RING-Piston                                                                                                                                                                                                                                                                                                                                                                                                                                                                                                                                                                                                                                                                                                                                                                                                                                                                                                                                                                                                                                                                                                                                                                                                                                                                                                                                                                                                                                                                                                                                                                                                                                                                                                                                                                                                                                                                                                                                                                                                                                                                                                                    |
| 7     | UP03874            | 1      | S        | KEY-Woodruff                                                                                                                                                                                                                                                                                                                                                                                                                                                                                                                                                                                                                                                                                                                                                                                                                                                                                                                                                                                                                                                                                                                                                                                                                                                                                                                                                                                                                                                                                                                                                                                                                                                                                                                                                                                                                                                                                                                                                                                                                                                                                                                   |
| •     | UP03817            | 1      | S/P      | GASKET-Muffler (Not Shown)                                                                                                                                                                                                                                                                                                                                                                                                                                                                                                                                                                                                                                                                                                                                                                                                                                                                                                                                                                                                                                                                                                                                                                                                                                                                                                                                                                                                                                                                                                                                                                                                                                                                                                                                                                                                                                                                                                                                                                                                                                                                                                     |
| 1     | UP03123            | 1      | /P       | SHORT BLOCK W/Rotor (25cc) Includes items 2-7                                                                                                                                                                                                                                                                                                                                                                                                                                                                                                                                                                                                                                                                                                                                                                                                                                                                                                                                                                                                                                                                                                                                                                                                                                                                                                                                                                                                                                                                                                                                                                                                                                                                                                                                                                                                                                                                                                                                                                                                                                                                                  |
| 2     | UP04136            | 1      | S        | 25 CC CYLINDER KIT Includes items 3-4                                                                                                                                                                                                                                                                                                                                                                                                                                                                                                                                                                                                                                                                                                                                                                                                                                                                                                                                                                                                                                                                                                                                                                                                                                                                                                                                                                                                                                                                                                                                                                                                                                                                                                                                                                                                                                                                                                                                                                                                                                                                                          |
| 3     | UP03857            | 1      | S/P      | GASKET-Cylinder                                                                                                                                                                                                                                                                                                                                                                                                                                                                                                                                                                                                                                                                                                                                                                                                                                                                                                                                                                                                                                                                                                                                                                                                                                                                                                                                                                                                                                                                                                                                                                                                                                                                                                                                                                                                                                                                                                                                                                                                                                                                                                                |
| 4     | UP04345            | 3      | S/P      | SCREW, SEMS (12-24 x 3/4) Torque Specs 55-65 In/Lbs, 6.2-7.3 Nm. Required Loctite 262 Red                                                                                                                                                                                                                                                                                                                                                                                                                                                                                                                                                                                                                                                                                                                                                                                                                                                                                                                                                                                                                                                                                                                                                                                                                                                                                                                                                                                                                                                                                                                                                                                                                                                                                                                                                                                                                                                                                                                                                                                                                                      |
| 5     | UP00768            | 1      | S/P      | 25 CC PISTON & ROD INcludes item 6                                                                                                                                                                                                                                                                                                                                                                                                                                                                                                                                                                                                                                                                                                                                                                                                                                                                                                                                                                                                                                                                                                                                                                                                                                                                                                                                                                                                                                                                                                                                                                                                                                                                                                                                                                                                                                                                                                                                                                                                                                                                                             |
| 6     | UP03838            | 1      | S/P      | RING-Piston                                                                                                                                                                                                                                                                                                                                                                                                                                                                                                                                                                                                                                                                                                                                                                                                                                                                                                                                                                                                                                                                                                                                                                                                                                                                                                                                                                                                                                                                                                                                                                                                                                                                                                                                                                                                                                                                                                                                                                                                                                                                                                                    |
| 7     | UP03874            | 1      | S        | KEY-Woodruff                                                                                                                                                                                                                                                                                                                                                                                                                                                                                                                                                                                                                                                                                                                                                                                                                                                                                                                                                                                                                                                                                                                                                                                                                                                                                                                                                                                                                                                                                                                                                                                                                                                                                                                                                                                                                                                                                                                                                                                                                                                                                                                   |
| •     | UP03817            | 1      | S/P      | GASKET-Muffler (Not Shown)                                                                                                                                                                                                                                                                                                                                                                                                                                                                                                                                                                                                                                                                                                                                                                                                                                                                                                                                                                                                                                                                                                                                                                                                                                                                                                                                                                                                                                                                                                                                                                                                                                                                                                                                                                                                                                                                                                                                                                                                                                                                                                     |
| 8     | UP04335            | 1      | 5/F<br>S | GASKET-MidMer (Not Shown) GASKET-MidMer (Not |
| 9     | UP04336            | 1      | S        | CRANKCASE COVER-Stamped Steel                                                                                                                                                                                                                                                                                                                                                                                                                                                                                                                                                                                                                                                                                                                                                                                                                                                                                                                                                                                                                                                                                                                                                                                                                                                                                                                                                                                                                                                                                                                                                                                                                                                                                                                                                                                                                                                                                                                                                                                                                                                                                                  |
| 10    | UP04295            | 4      | S/P      | SCREW, SEMS (10-24 x .56) (Use with stamped steel c/case cover); Also Included with Short Block & Cylinder Kits                                                                                                                                                                                                                                                                                                                                                                                                                                                                                                                                                                                                                                                                                                                                                                                                                                                                                                                                                                                                                                                                                                                                                                                                                                                                                                                                                                                                                                                                                                                                                                                                                                                                                                                                                                                                                                                                                                                                                                                                                |
| 9     | UP03914            | 1      | S/P      | CRANKCASE COVER-Aluminum                                                                                                                                                                                                                                                                                                                                                                                                                                                                                                                                                                                                                                                                                                                                                                                                                                                                                                                                                                                                                                                                                                                                                                                                                                                                                                                                                                                                                                                                                                                                                                                                                                                                                                                                                                                                                                                                                                                                                                                                                                                                                                       |
| 10    | UP04277            | 4      | /P       | SCREW, SEMS (10-24 x .810) (Use with aluminum c/case cover); Also Included with Short Block & Cylinder Kits                                                                                                                                                                                                                                                                                                                                                                                                                                                                                                                                                                                                                                                                                                                                                                                                                                                                                                                                                                                                                                                                                                                                                                                                                                                                                                                                                                                                                                                                                                                                                                                                                                                                                                                                                                                                                                                                                                                                                                                                                    |
| 11    | UP03834            | 1      | S        | TAB-Male                                                                                                                                                                                                                                                                                                                                                                                                                                                                                                                                                                                                                                                                                                                                                                                                                                                                                                                                                                                                                                                                                                                                                                                                                                                                                                                                                                                                                                                                                                                                                                                                                                                                                                                                                                                                                                                                                                                                                                                                                                                                                                                       |
| 12    | UP04302            | 1      | S        | CABLE-Throttle w/Ignition Leads (BP250's, Backpacker & BP30185)                                                                                                                                                                                                                                                                                                                                                                                                                                                                                                                                                                                                                                                                                                                                                                                                                                                                                                                                                                                                                                                                                                                                                                                                                                                                                                                                                                                                                                                                                                                                                                                                                                                                                                                                                                                                                                                                                                                                                                                                                                                                |
| 13    | UP04296            | 1      | S        | CABLE BRACKET (BP250's, Backpacker & BP30185)                                                                                                                                                                                                                                                                                                                                                                                                                                                                                                                                                                                                                                                                                                                                                                                                                                                                                                                                                                                                                                                                                                                                                                                                                                                                                                                                                                                                                                                                                                                                                                                                                                                                                                                                                                                                                                                                                                                                                                                                                                                                                  |
| 14    | UP03893            | 3      | S        | SCREW-Thread Form. (#8 X 1/2") Torque Specs 8-12 In/Lbs, .9-1.4 Nm.                                                                                                                                                                                                                                                                                                                                                                                                                                                                                                                                                                                                                                                                                                                                                                                                                                                                                                                                                                                                                                                                                                                                                                                                                                                                                                                                                                                                                                                                                                                                                                                                                                                                                                                                                                                                                                                                                                                                                                                                                                                            |
| 15    | UP03900            | 6      | S/P      | SCREW-Thread Form. (#10 X 3/4") Torque Specs 20-30 In/Lbs, 2.3-3.4 Nm.                                                                                                                                                                                                                                                                                                                                                                                                                                                                                                                                                                                                                                                                                                                                                                                                                                                                                                                                                                                                                                                                                                                                                                                                                                                                                                                                                                                                                                                                                                                                                                                                                                                                                                                                                                                                                                                                                                                                                                                                                                                         |
| 16    | UP06522<br>UP06779 | 1<br>1 | S/P      | SHROUD<br>SHROUD-Flocked (HB180-VI, HB390-VI)                                                                                                                                                                                                                                                                                                                                                                                                                                                                                                                                                                                                                                                                                                                                                                                                                                                                                                                                                                                                                                                                                                                                                                                                                                                                                                                                                                                                                                                                                                                                                                                                                                                                                                                                                                                                                                                                                                                                                                                                                                                                                  |
|       |                    |        |          |                                                                                                                                                                                                                                                                                                                                                                                                                                                                                                                                                                                                                                                                                                                                                                                                                                                                                                                                                                                                                                                                                                                                                                                                                                                                                                                                                                                                                                                                                                                                                                                                                                                                                                                                                                                                                                                                                                                                                                                                                                                                                                                                |