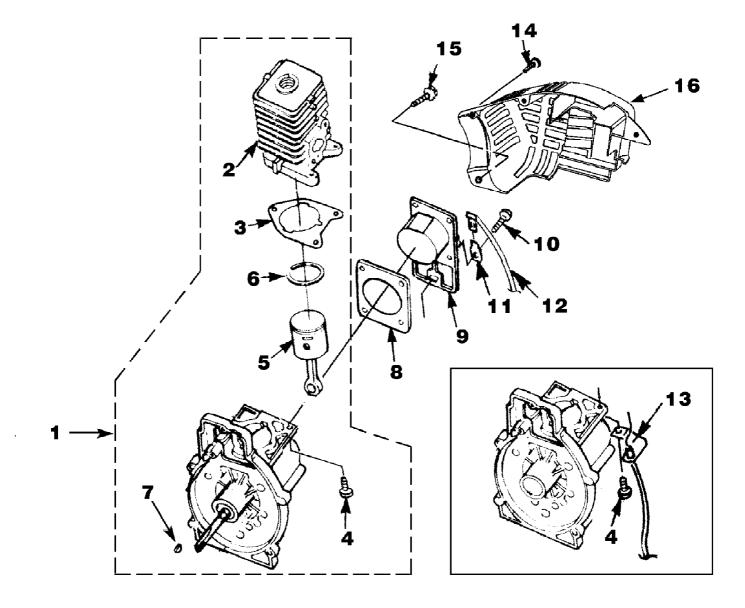

BX90 Blower UT-08042 Engine Internal Page 3 of 12

BX90 Blower UT-08042 Engine Internal Page 4 of 12

| Ref # | Part Number        | Qty    | S/P/F    | Description                                                                                                                                                                                                                                                                                                                                                                                                                                                                                                                                                                                                                                                                                                                                                                                                                                                                                                                                                                                                                                                                                                                                                                                                                                                                                                                                                                                                                                                                                                                                                                                                                                                                                                                                                                                                                                                                                                                                                                                                                                                                                                                    |
|-------|--------------------|--------|----------|--------------------------------------------------------------------------------------------------------------------------------------------------------------------------------------------------------------------------------------------------------------------------------------------------------------------------------------------------------------------------------------------------------------------------------------------------------------------------------------------------------------------------------------------------------------------------------------------------------------------------------------------------------------------------------------------------------------------------------------------------------------------------------------------------------------------------------------------------------------------------------------------------------------------------------------------------------------------------------------------------------------------------------------------------------------------------------------------------------------------------------------------------------------------------------------------------------------------------------------------------------------------------------------------------------------------------------------------------------------------------------------------------------------------------------------------------------------------------------------------------------------------------------------------------------------------------------------------------------------------------------------------------------------------------------------------------------------------------------------------------------------------------------------------------------------------------------------------------------------------------------------------------------------------------------------------------------------------------------------------------------------------------------------------------------------------------------------------------------------------------------|
| 1     | UP03121            | 1      | S/P      | SHORT BLOCK W/Rotor (30cc) Includes items 2-7                                                                                                                                                                                                                                                                                                                                                                                                                                                                                                                                                                                                                                                                                                                                                                                                                                                                                                                                                                                                                                                                                                                                                                                                                                                                                                                                                                                                                                                                                                                                                                                                                                                                                                                                                                                                                                                                                                                                                                                                                                                                                  |
| 2     | UP07146            | 1      | S/P      | 30 CC CYLINDER KIT Includes items 3-4                                                                                                                                                                                                                                                                                                                                                                                                                                                                                                                                                                                                                                                                                                                                                                                                                                                                                                                                                                                                                                                                                                                                                                                                                                                                                                                                                                                                                                                                                                                                                                                                                                                                                                                                                                                                                                                                                                                                                                                                                                                                                          |
| 3     | UP03857            | 1      | S/P      | GASKET-Cylinder Also Included with Short<br>Block & Cylinder Kits                                                                                                                                                                                                                                                                                                                                                                                                                                                                                                                                                                                                                                                                                                                                                                                                                                                                                                                                                                                                                                                                                                                                                                                                                                                                                                                                                                                                                                                                                                                                                                                                                                                                                                                                                                                                                                                                                                                                                                                                                                                              |
| 4     | UP04345            | 3      | S/P      | SCREW, SEMS (12-24 x 3/4) Torque Specs 55-65 In/Lbs, 6.2-7.3 Nm. Required Loctite 262 Red                                                                                                                                                                                                                                                                                                                                                                                                                                                                                                                                                                                                                                                                                                                                                                                                                                                                                                                                                                                                                                                                                                                                                                                                                                                                                                                                                                                                                                                                                                                                                                                                                                                                                                                                                                                                                                                                                                                                                                                                                                      |
| 5     | UP03366            | 1      | S        | 30 CC PISTON & ROD Includes item 6                                                                                                                                                                                                                                                                                                                                                                                                                                                                                                                                                                                                                                                                                                                                                                                                                                                                                                                                                                                                                                                                                                                                                                                                                                                                                                                                                                                                                                                                                                                                                                                                                                                                                                                                                                                                                                                                                                                                                                                                                                                                                             |
| 6     | UP03837            | 2      | S/F      | RING-Piston                                                                                                                                                                                                                                                                                                                                                                                                                                                                                                                                                                                                                                                                                                                                                                                                                                                                                                                                                                                                                                                                                                                                                                                                                                                                                                                                                                                                                                                                                                                                                                                                                                                                                                                                                                                                                                                                                                                                                                                                                                                                                                                    |
| 7     | UP03874            | 1      | S        | KEY-Woodruff                                                                                                                                                                                                                                                                                                                                                                                                                                                                                                                                                                                                                                                                                                                                                                                                                                                                                                                                                                                                                                                                                                                                                                                                                                                                                                                                                                                                                                                                                                                                                                                                                                                                                                                                                                                                                                                                                                                                                                                                                                                                                                                   |
| •     | UP03817            | 1      | S/P      | GASKET-Muffler (Not Shown)                                                                                                                                                                                                                                                                                                                                                                                                                                                                                                                                                                                                                                                                                                                                                                                                                                                                                                                                                                                                                                                                                                                                                                                                                                                                                                                                                                                                                                                                                                                                                                                                                                                                                                                                                                                                                                                                                                                                                                                                                                                                                                     |
| 1     | UP03123            | 1      | /P       | SHORT BLOCK W/Rotor (25cc) Includes items 2-7                                                                                                                                                                                                                                                                                                                                                                                                                                                                                                                                                                                                                                                                                                                                                                                                                                                                                                                                                                                                                                                                                                                                                                                                                                                                                                                                                                                                                                                                                                                                                                                                                                                                                                                                                                                                                                                                                                                                                                                                                                                                                  |
| 2     | UP04136            | 1      | S        | 25 CC CYLINDER KIT Includes items 3-4                                                                                                                                                                                                                                                                                                                                                                                                                                                                                                                                                                                                                                                                                                                                                                                                                                                                                                                                                                                                                                                                                                                                                                                                                                                                                                                                                                                                                                                                                                                                                                                                                                                                                                                                                                                                                                                                                                                                                                                                                                                                                          |
| 3     | UP03857            | 1      | S/P      | GASKET-Cylinder                                                                                                                                                                                                                                                                                                                                                                                                                                                                                                                                                                                                                                                                                                                                                                                                                                                                                                                                                                                                                                                                                                                                                                                                                                                                                                                                                                                                                                                                                                                                                                                                                                                                                                                                                                                                                                                                                                                                                                                                                                                                                                                |
| 4     | UP04345            | 3      | S/P      | SCREW, SEMS (12-24 x 3/4) Torque Specs 55-65 In/Lbs, 6.2-7.3 Nm. Required Loctite 262 Red                                                                                                                                                                                                                                                                                                                                                                                                                                                                                                                                                                                                                                                                                                                                                                                                                                                                                                                                                                                                                                                                                                                                                                                                                                                                                                                                                                                                                                                                                                                                                                                                                                                                                                                                                                                                                                                                                                                                                                                                                                      |
| 5     | UP00768            | 1      | S/P      | 25 CC PISTON & ROD INcludes item 6                                                                                                                                                                                                                                                                                                                                                                                                                                                                                                                                                                                                                                                                                                                                                                                                                                                                                                                                                                                                                                                                                                                                                                                                                                                                                                                                                                                                                                                                                                                                                                                                                                                                                                                                                                                                                                                                                                                                                                                                                                                                                             |
| 6     | UP03838            | 1      | S/P      | RING-Piston                                                                                                                                                                                                                                                                                                                                                                                                                                                                                                                                                                                                                                                                                                                                                                                                                                                                                                                                                                                                                                                                                                                                                                                                                                                                                                                                                                                                                                                                                                                                                                                                                                                                                                                                                                                                                                                                                                                                                                                                                                                                                                                    |
| 7     | UP03874            | 1      | S        | KEY-Woodruff                                                                                                                                                                                                                                                                                                                                                                                                                                                                                                                                                                                                                                                                                                                                                                                                                                                                                                                                                                                                                                                                                                                                                                                                                                                                                                                                                                                                                                                                                                                                                                                                                                                                                                                                                                                                                                                                                                                                                                                                                                                                                                                   |
| •     | UP03817            | 1      | S/P      | GASKET-Muffler (Not Shown)                                                                                                                                                                                                                                                                                                                                                                                                                                                                                                                                                                                                                                                                                                                                                                                                                                                                                                                                                                                                                                                                                                                                                                                                                                                                                                                                                                                                                                                                                                                                                                                                                                                                                                                                                                                                                                                                                                                                                                                                                                                                                                     |
| 8     | UP04335            | 1      | 5/F<br>S | GASKET-MidMer (Not Shown) GASKET-MidMer (Not |
| 9     | UP04336            | 1      | S        | CRANKCASE COVER-Stamped Steel                                                                                                                                                                                                                                                                                                                                                                                                                                                                                                                                                                                                                                                                                                                                                                                                                                                                                                                                                                                                                                                                                                                                                                                                                                                                                                                                                                                                                                                                                                                                                                                                                                                                                                                                                                                                                                                                                                                                                                                                                                                                                                  |
| 10    | UP04295            | 4      | S/P      | SCREW, SEMS (10-24 x .56) (Use with stamped steel c/case cover); Also Included with Short Block & Cylinder Kits                                                                                                                                                                                                                                                                                                                                                                                                                                                                                                                                                                                                                                                                                                                                                                                                                                                                                                                                                                                                                                                                                                                                                                                                                                                                                                                                                                                                                                                                                                                                                                                                                                                                                                                                                                                                                                                                                                                                                                                                                |
| 9     | UP03914            | 1      | S/P      | CRANKCASE COVER-Aluminum                                                                                                                                                                                                                                                                                                                                                                                                                                                                                                                                                                                                                                                                                                                                                                                                                                                                                                                                                                                                                                                                                                                                                                                                                                                                                                                                                                                                                                                                                                                                                                                                                                                                                                                                                                                                                                                                                                                                                                                                                                                                                                       |
| 10    | UP04277            | 4      | /P       | SCREW, SEMS (10-24 x .810) (Use with aluminum c/case cover); Also Included with Short Block & Cylinder Kits                                                                                                                                                                                                                                                                                                                                                                                                                                                                                                                                                                                                                                                                                                                                                                                                                                                                                                                                                                                                                                                                                                                                                                                                                                                                                                                                                                                                                                                                                                                                                                                                                                                                                                                                                                                                                                                                                                                                                                                                                    |
| 11    | UP03834            | 1      | S        | TAB-Male                                                                                                                                                                                                                                                                                                                                                                                                                                                                                                                                                                                                                                                                                                                                                                                                                                                                                                                                                                                                                                                                                                                                                                                                                                                                                                                                                                                                                                                                                                                                                                                                                                                                                                                                                                                                                                                                                                                                                                                                                                                                                                                       |
| 12    | UP04302            | 1      | S        | CABLE-Throttle w/Ignition Leads (BP250's, Backpacker & BP30185)                                                                                                                                                                                                                                                                                                                                                                                                                                                                                                                                                                                                                                                                                                                                                                                                                                                                                                                                                                                                                                                                                                                                                                                                                                                                                                                                                                                                                                                                                                                                                                                                                                                                                                                                                                                                                                                                                                                                                                                                                                                                |
| 13    | UP04296            | 1      | S        | CABLE BRACKET (BP250's, Backpacker & BP30185)                                                                                                                                                                                                                                                                                                                                                                                                                                                                                                                                                                                                                                                                                                                                                                                                                                                                                                                                                                                                                                                                                                                                                                                                                                                                                                                                                                                                                                                                                                                                                                                                                                                                                                                                                                                                                                                                                                                                                                                                                                                                                  |
| 14    | UP03893            | 3      | S        | SCREW-Thread Form. (#8 X 1/2") Torque Specs 8-12 In/Lbs, .9-1.4 Nm.                                                                                                                                                                                                                                                                                                                                                                                                                                                                                                                                                                                                                                                                                                                                                                                                                                                                                                                                                                                                                                                                                                                                                                                                                                                                                                                                                                                                                                                                                                                                                                                                                                                                                                                                                                                                                                                                                                                                                                                                                                                            |
| 15    | UP03900            | 6      | S/P      | SCREW-Thread Form. (#10 X 3/4") Torque Specs 20-30 In/Lbs, 2.3-3.4 Nm.                                                                                                                                                                                                                                                                                                                                                                                                                                                                                                                                                                                                                                                                                                                                                                                                                                                                                                                                                                                                                                                                                                                                                                                                                                                                                                                                                                                                                                                                                                                                                                                                                                                                                                                                                                                                                                                                                                                                                                                                                                                         |
| 16    | UP06522<br>UP06779 | 1<br>1 | S/P      | SHROUD<br>SHROUD-Flocked (HB180-VI, HB390-VI)                                                                                                                                                                                                                                                                                                                                                                                                                                                                                                                                                                                                                                                                                                                                                                                                                                                                                                                                                                                                                                                                                                                                                                                                                                                                                                                                                                                                                                                                                                                                                                                                                                                                                                                                                                                                                                                                                                                                                                                                                                                                                  |
|       |                    |        |          |                                                                                                                                                                                                                                                                                                                                                                                                                                                                                                                                                                                                                                                                                                                                                                                                                                                                                                                                                                                                                                                                                                                                                                                                                                                                                                                                                                                                                                                                                                                                                                                                                                                                                                                                                                                                                                                                                                                                                                                                                                                                                                                                |