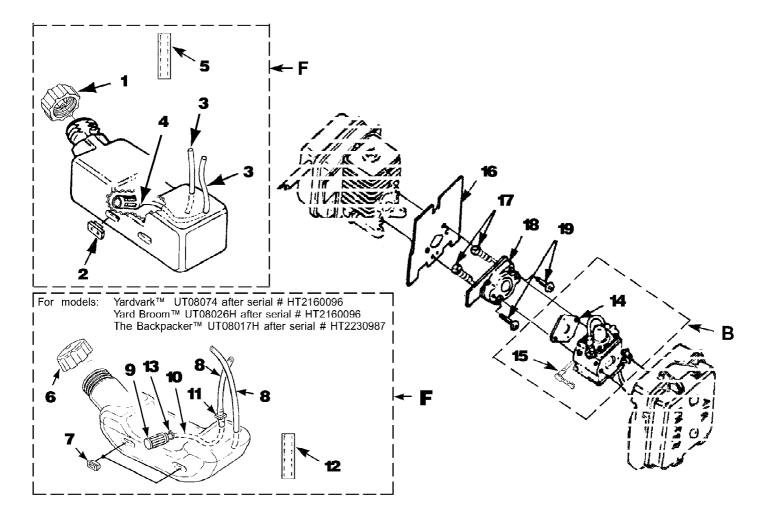

## BX90 Blower UT-08042 Carburetor And Fuel Tank

Page 2 of 12

| Ref # | Part Number | Qty | S/P/F       | Description                                   |
|-------|-------------|-----|-------------|-----------------------------------------------|
| F     | UP00136     | 1   | S/P         | FUEL TANK KIT Includes items 1-5              |
| 1     | UP04111     | 1   | /P          | FUEL CAP (1 3/8" Opening)                     |
| 2     | UP03501     | 3   | S           | BUMPER-Rubber                                 |
| 3     | 7031032     | 2   | S           | TUBING-Rubber (8")                            |
| 4     | UP03871     | 1   | S/P         | FUEL FILTER `´                                |
| 5     | 4283304     | 1   |             | INSULATION-Tubing                             |
| F     | UP00136     | 1   | S/P         | FUEL TANK KIT Includes items 6-13             |
| 6     | UP00106     | 1   | /P          | FUEL CAP (1 5/8" Opening)                     |
| 7     | UP03501     | 3   | S           | BUMPER-Rubber                                 |
| 8     | UP03825     | 2   | S/P         | TUBING-Rubber (8")                            |
| 9     | UP03871     | 1   | S/P         | FUEL FILTER                                   |
| 10    | UP03905     | 1   | /P          | TUBING-Rubber (8")                            |
| 11    | UP04310     | 1   | S           | Fitting, Inlet (small for 2.5mm ID fuel line) |
|       | UP03831     | 1   | Š           | Fitting, Inlet (large for 3mm ID fuel line)   |
| 12    | UP04339     | 1   | S           | INSULATION-Tubing                             |
| 13    | UP03913     | 1   | S           | CLAMP                                         |
| В     | UP00651     | 1   | /P          | CARBURETOR KIT Includes items 14-15           |
| 14    | UP03915     | 1   | S           | GASKET-Carburetor Also included with Short    |
|       |             |     |             | block & Cylinder Kits.                        |
| 4.5   | LID00040    | _   | <b>/</b> D  | •                                             |
| 15    | UP03943     | 1   | /P          | LEVER-Choke (Walbro WT419, WT469)             |
| Б     | UP04278     | 1   | /P          | LEVER-Choke (Zama, H39)                       |
| В     | UP00652     | 1   | /P          | CARBURETOR KIT (BP250's, Backpacker &         |
|       |             |     |             | BP30185); Includes items 14-15                |
| 14    | UP03916     | 1   | S           | (GASKET-Carburetor) Also included with        |
|       |             |     |             | Short block & Cylinder Kits.                  |
| 15    | UP03943     | 1   | /P          | LEVER-Choke (Walbro WT419,WT469)              |
| 13    | UP04278     | 1   | /I<br>/P    | LEVER-Choke (Zama, H39)                       |
| В     | UP00653     | 1   | S/P         | CARBURETOR KIT (UT08026 E, F, G, H, J,        |
| Ь     | 01 00000    | ı   | <b>3</b> /1 | UT08011 G, H, J); Includes items 14-15        |
|       |             |     |             | •                                             |
| 14    | UP03915     | 1   | S           | GASKET-Carburetor Also included with Short    |
|       |             |     |             | block & Cylinder Kits.                        |
| 15    | UP03941     | 1   | /P          | LEVER-Choke                                   |
| 16    | UP04308     | 1   | S/P         | GASKET-Heat Dam Also included with Short      |
| 10    | 01 04300    | •   | 0/1         | block & Cylinder Kits.                        |
|       |             |     |             | ·                                             |
| 17    | UP04131     | 2   |             | SCREW-Thread Form. (10-24 x 1") Torque        |
|       |             |     |             | Specs 30-40 In/Lbs, 3.4-4.5 Nm.               |
| 18    | UP04348     | 1   | S           | HEAT DAM                                      |
| 19    | UP04140     | 2   | S           | SCREW, SEMS (10-24 x 1.110) Torque            |
| 10    | 3. 3        | _   | J           | Specs 40-50 In/Lbs, 4.5-5.6 Nm. Required      |
|       |             |     |             | Loctite 262 Red; Also included with Short     |
|       |             |     |             | block & Cylinder Kits.                        |