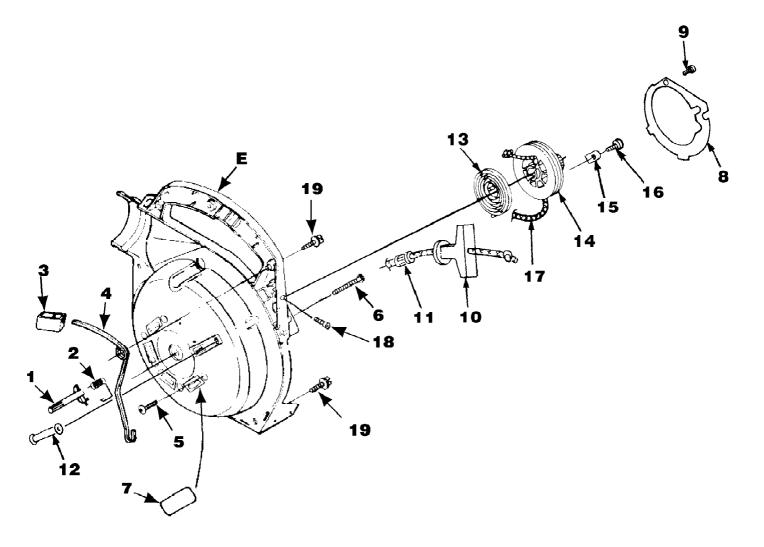

BX90 Blower UT-08042 Starter Page 9 of 12

BX90 Blower UT-08042 Starter Page 10 of 12

| Ref # | Part Number | Qty | S/P/F  | Description                                                              |
|-------|-------------|-----|--------|--------------------------------------------------------------------------|
| 1     | UP03800     | 1   | S      | LATCH-Throttle                                                           |
| 2     | UP03811     | 1   | S      | SPRING-Throttle Latch                                                    |
| 3     | UP03798     | 1   | S      | TRIGGER-Throttle                                                         |
| 4     | UP03803     | 1   | S      | LEVER-Throttle                                                           |
| 5     | UP03406     | 4   | S      | SCREW-Thread Form. (10-24 X 3/4") Torque Specs 55-60 In/Lbs, 6.2-6.8 Nm. |
| 6     | UP03869     | 1   | S      | SCREW-Thread Form. (#10 X 1 5/8") Torque Specs 20-30 In/Lbs, 2.3-3.4 Nm. |
| Е     | UP06792     | 1   | S/P    | VOLUTE HOUSING & STARTER Includes items 7-17                             |
| 7     | UP03822     | 1   | S      | KIT-Sealing                                                              |
| 8     | UP04279     | 1   | Š      | PLATE-Rotor                                                              |
| 9     | UP03894     | 1   | S<br>S | SCREW-Thread Form. (#6 X 1 3/8") Torque<br>Specs 8-12 In/Lbs, .9-1.4 Nm. |
| 10    | UP04276     | 1   | S/P    | GRIP-Starter                                                             |
| 11    | UP03910     | 1   | S/P    | BUSHING-Starter                                                          |
| 12    | UP03809     | 1   | S      | BUSHING-Starter Rope                                                     |
| 13    | UP03917     | 1   | S      | SPRING & CONTAINER                                                       |
| 14    | UP04349     | 1   | S      | PULLEY-Starter                                                           |
| 15    | UP03919     | 2   | S      | BRACKET-Retaining                                                        |
| 16    | UP03897     | 2   | S      | SCREW-Thread Form. (#10 X 1/2") Torque Specs 30-40 In/Lbs, 3.4-4.5 Nm.   |
| 17    | UP03911     | 1   | S      | ROPE-Starter                                                             |
| 18    | UP03887     | 1   | S/P    | SCREW-Phil. Hd. (8-32 X 5/8") Torque<br>Specs 20-30 In/Lbs, 2.3-3.4 Nm.  |
| 19    | UP03900     | 6   | S/P    | SCREW-Thread Form. (10-24 X 3/4") Torque Specs 20-30 In/Lbs, 2.3-3.4 Nm. |