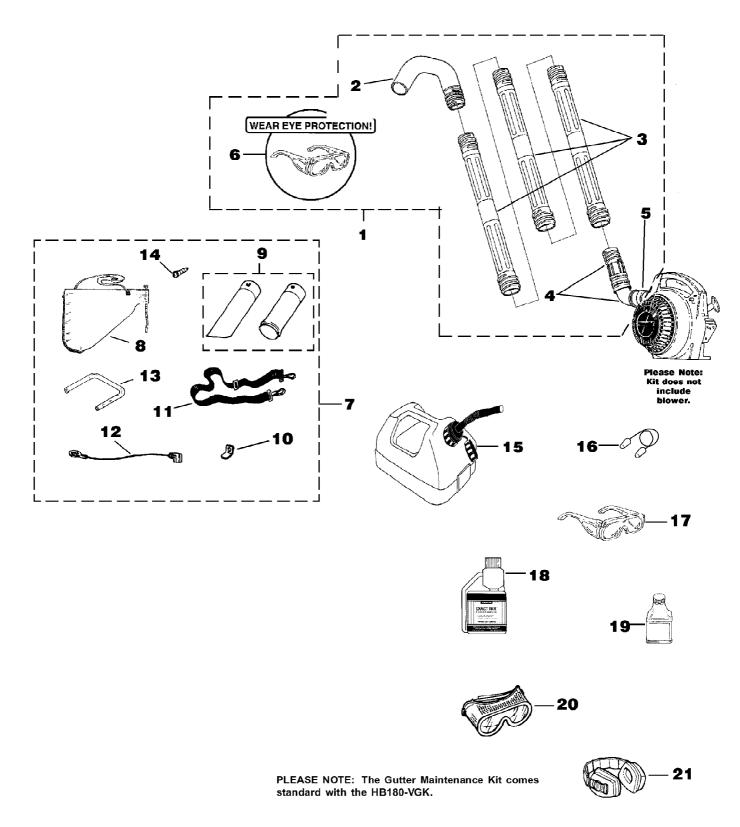

BX90 Blower UT-08042 Tubes - Accessories Page 11 of 12

BX90 Blower UT-08042 Tubes - Accessories Page 12 of 12

| Ref # | Part Number | Qty | S/P/F | Description                                                                                              |
|-------|-------------|-----|-------|----------------------------------------------------------------------------------------------------------|
| 1     | A02514D     | 1   | S     | GUTTER MAINTENANCE KIT (HB100's,<br>HB180's, HB25150, HB25150V, HB290's,<br>HB390's); Includes items 2-6 |
| 2     | UP06830     | 1   | S     | FULL ELBOW                                                                                               |
| 3     | UP05618     | 3   | S     | STRAIGHT TUBE                                                                                            |
| 4     | UP06836     | 1   | S     | UPPER ELBOW & SWIVEL ADAPTER                                                                             |
| 5     | UP03821     | 1   | S/P   | CLAMP w/Fasteners                                                                                        |
| 6     | UP06835     | 1   | S     | SAFETY GLASSES-Clear                                                                                     |
| 7     | UP04152     | 1   | S/P   | VACUUM KIT (HB180's, HB25150, HB25150V, HB290's, HB390's); Includes items 8-14                           |
| 8     | UP04548     | 1   | S/P   | LEAF BAG                                                                                                 |
| 9     | UP06705     | 1   | S     | VACUUM TUBE KIT w/ Decal                                                                                 |
| 10    | UP03834     | 1   | S     | TAB-Male                                                                                                 |
| 11    | UP06723     | 1   | S/P   | HARNESS-Shoulder                                                                                         |
| 12    | UP03823     | 1   | S     | LEAD-Ground                                                                                              |
| 13    | UP03816     | 1   | S     | HANDLE                                                                                                   |
| 14    | UP03889     | 1   | S     | SCREW                                                                                                    |
| 15    | A02976A     | 1   |       | GAS CAN 1 1/4 Gallon                                                                                     |
| 16    | UP06839     | 1   |       | EAR PLUGS                                                                                                |
| 17    | UP06835     | 1   | S     | SAFETY GLASSES-Clear                                                                                     |
| 18    | 01231D      | 1   | S     | EXACT MIX(TM) Oil - 1 pint (50:1)                                                                        |
| 19    | 08581       | 1   | S/P   | EXACT MIX(TM) Oil - 2.6 oz. (50:1)                                                                       |
| 20    | UP06778     | 1   |       | GOGGLES                                                                                                  |
| 21    | UP07694     | 1   |       | EAR PROTECTORS                                                                                           |