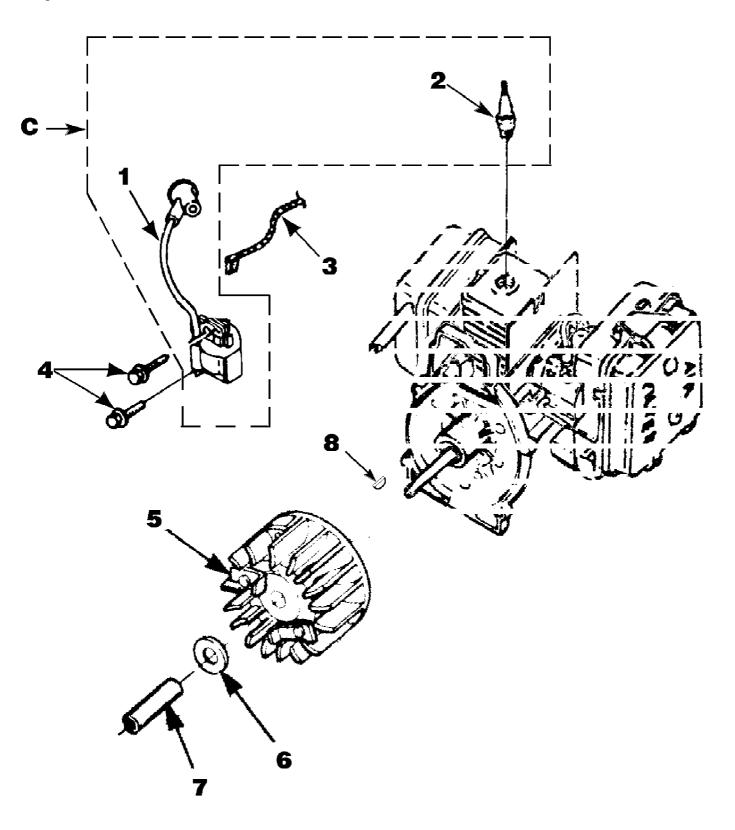

## www.mymowerparts.com

BX90 Blower UT-08042 Ignition With Rotor

Page 5 of 12

BX90 Blower UT-08042 Ignition With Rotor

Page 6 of 12

| Ref # | Part Number | Qty | S/P/F | Description                                                                                           |
|-------|-------------|-----|-------|-------------------------------------------------------------------------------------------------------|
| С     | UP03858     | 1   | /P    | IGNITION KIT w/Module Includes items 1-2                                                              |
| 1     | UP03868     | 1   | S/P   | TERMINAL-Hi-Tension                                                                                   |
| 2     | UP03883     | 1   | /P    | SPARK PLUG (RDJ-7Y) Torque Specs 120-180 In/Lbs, 13.6-20.3 Nm.                                        |
| 3     | A03924      | 1   | S     | LEAD-Electrical (BP250's, Backpacker & BP30185)                                                       |
| 4     | UP03896     | 2   | S/P   | SCREW-Thread Form. (8-32 x 1") Torque<br>Specs 30-40 In/Lbs, 3.4-4.5 Nm. Required<br>Loctite 242 Blue |
| 5     | UP03009     | 1   |       | ROTOR & STARTER PAWLS                                                                                 |
| 6     | UP03906     | 1   | S/P   | WASHER-Flat                                                                                           |
| 7     | UP03854     | 1   | S/P   | SPACER-Fan                                                                                            |
| 8     | UP03874     | 1   | S     | KEY-Woodruff                                                                                          |