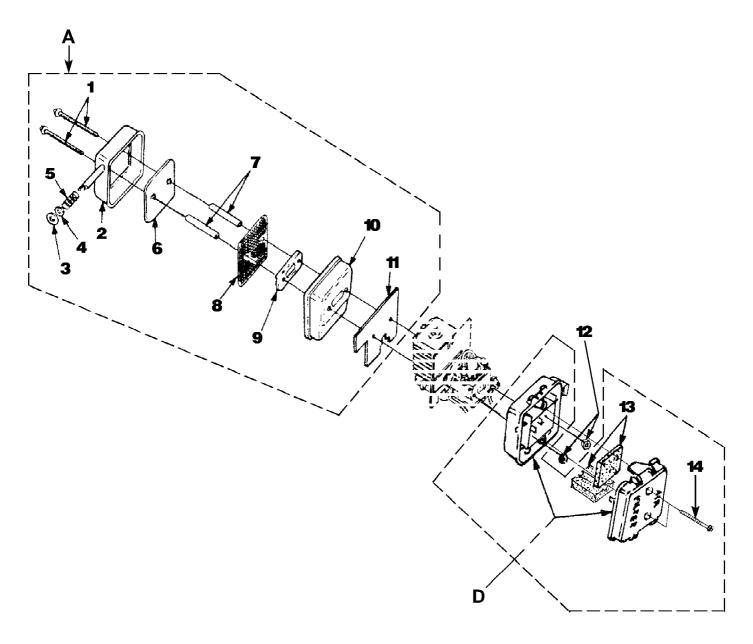

BX90 Blower UT-08042 Muffler And Air Cleaner Page 7 of 12

BX90 Blower UT-08042 Muffler And Air Cleaner Page 8 of 12

| Ref # | Part Number | Qty | S/P/F | Description                             |
|-------|-------------|-----|-------|-----------------------------------------|
| Α     | UP04486     | 1   | S/P   | MUFFLER-Complete Includes items 1-11    |
| 1     | UP03902     | 2   | S     | SCREW-Sems Hex Hd. (10-24 x 2 1/2")     |
|       |             |     |       | Torque Specs 40-50 In/Lbs, 4.5-5.6 Nm.  |
| 2     | UP03810     | 1   | S     | MUFFLER COVER                           |
| 3     | UP03813     | 1   | S     | WASHER-Insulating                       |
| 4     | UP03901     | 1   | S     | WASHER-Flat                             |
| 5     | UP03814     | 1   | S     | SPRING-Compression                      |
| 6     | UP04289     | 1   | S     | DEFLECTOR-Muffler                       |
| 7     | UP03860     | 1   | S     | SPACER-Muffler                          |
| 8     | UP03815     | 1   | S     | SCREEN-Spark Arrestor                   |
| 9     | UP03918     | 1   | S     | PLATE-Reinforcing                       |
| 10    | UP04305     | 1   | S     | BODY-Muffler                            |
| 11    | UP03817     | 1   | S/P   | GASKET-Muffler Also included with Short |
|       |             |     |       | block & Cylinder Kits.                  |
| 12    | UP03885     | 2   | S     | NUT-Hex (10-24) Torque Specs 30-40      |
|       |             |     |       | In/Lbs, 3.4-4.5 Nm.                     |
| D     | UP00011     | 1   | /P    | AIR FILTER KIT Includes items 13-14     |
| 13    | UP00012     | 1   | /P    | AIR FILTER                              |
| 14    | UP03890     | 2   | S/P   | SCREW-Thd. Form. (#8-16 x 3/4") Torque  |
|       |             |     |       | Specs 30-40 In/Lbs, 3.4-4.5 Nm.         |