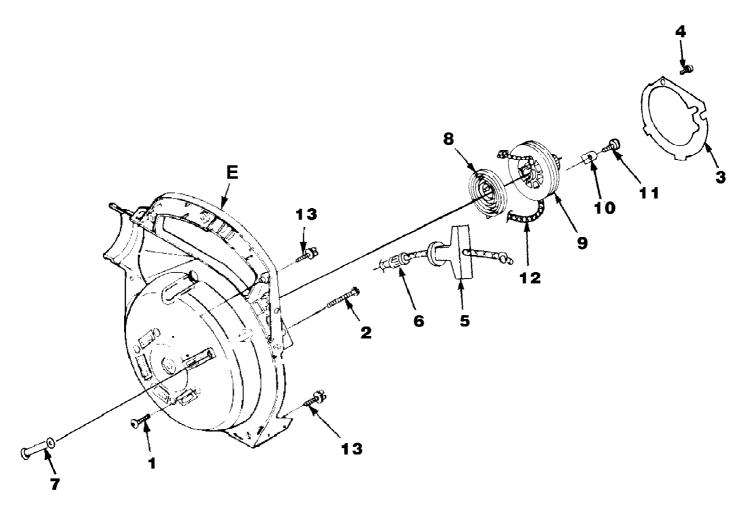

## www.mymowerparts.com

BX90 Blower UT-08026-F Ignition With Rotor

Page 5 of 14

BX90 Blower UT-08026-F Ignition With Rotor

Page 6 of 14

| Ref # | Part Number | Qty | S/P/F | Description                                                                                     |
|-------|-------------|-----|-------|-------------------------------------------------------------------------------------------------|
| С     | UP03858     | 1   | /P    | IGNITION KIT w/Module Includes items 1-2                                                        |
| 1     | UP03868     | 1   | S/P   | TERMINAL-Hi-Tension                                                                             |
| 2     | UP03883     | 1   | /P    | SPARK PLUG (RDJ-7Y) Torque Specs 120-180 In/Lbs, 13.6-20.3 Nm.                                  |
| 3     | A03924      | 1   | S     | LEAD-Electrical (BP250's, Backpacker & BP30185)                                                 |
| 4     | UP03896     | 2   | S/P   | SCREW-Thread Form. (8-32 x 1") Torque Specs 30-40 In/Lbs, 3.4-4.5 Nm. Required Loctite 242 Blue |
| 5     | UP03009     | 1   |       | ROTOR & STARTER PAWLS                                                                           |
| 6     | UP03906     | 1   | S/P   | WASHER-Flat                                                                                     |
| 7     | UP03854     | 1   | S/P   | SPACER-Fan                                                                                      |
| 8     | UP03874     | 1   | S     | KEY-Woodruff                                                                                    |