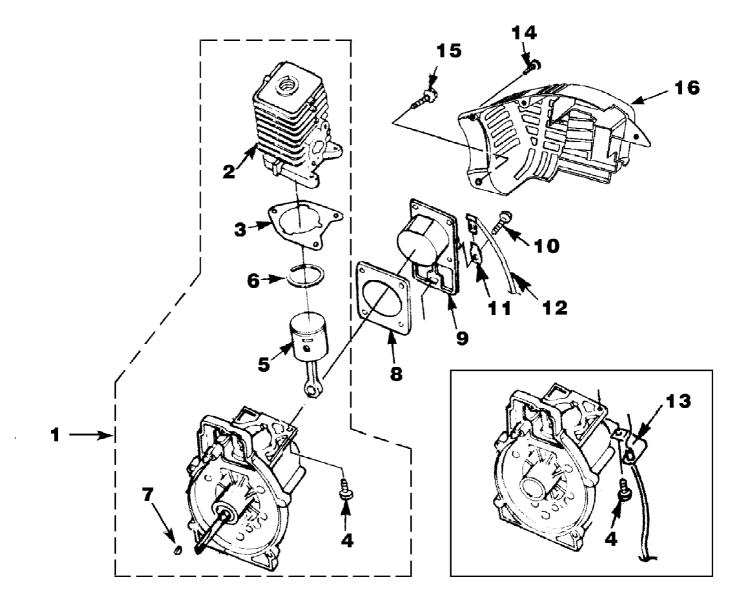

## BX90 Blower UT-08026-F Engine Internal

Page 4 of 14

| Ref # | Part Number        | Qty    | S/P/F    | Description                                                                                                                                                                                                                                                                                                                                                                                                                                                                                                                                                                                                                                                                                                                                                                                                                                                                                                                                                                                                                                                                                                                                                                                                                                                                                                                                                                                                                                                                                                                                                                                                                                                                                                                                                                                                                                                                                                                                                                                                                                                                                                                    |
|-------|--------------------|--------|----------|--------------------------------------------------------------------------------------------------------------------------------------------------------------------------------------------------------------------------------------------------------------------------------------------------------------------------------------------------------------------------------------------------------------------------------------------------------------------------------------------------------------------------------------------------------------------------------------------------------------------------------------------------------------------------------------------------------------------------------------------------------------------------------------------------------------------------------------------------------------------------------------------------------------------------------------------------------------------------------------------------------------------------------------------------------------------------------------------------------------------------------------------------------------------------------------------------------------------------------------------------------------------------------------------------------------------------------------------------------------------------------------------------------------------------------------------------------------------------------------------------------------------------------------------------------------------------------------------------------------------------------------------------------------------------------------------------------------------------------------------------------------------------------------------------------------------------------------------------------------------------------------------------------------------------------------------------------------------------------------------------------------------------------------------------------------------------------------------------------------------------------|
| 1     | UP03121            | 1      | S/P      | SHORT BLOCK W/Rotor (30cc) Includes items 2-7                                                                                                                                                                                                                                                                                                                                                                                                                                                                                                                                                                                                                                                                                                                                                                                                                                                                                                                                                                                                                                                                                                                                                                                                                                                                                                                                                                                                                                                                                                                                                                                                                                                                                                                                                                                                                                                                                                                                                                                                                                                                                  |
| 2     | UP07146            | 1      | S/P      | 30 CC CYLINDER KIT Includes items 3-4                                                                                                                                                                                                                                                                                                                                                                                                                                                                                                                                                                                                                                                                                                                                                                                                                                                                                                                                                                                                                                                                                                                                                                                                                                                                                                                                                                                                                                                                                                                                                                                                                                                                                                                                                                                                                                                                                                                                                                                                                                                                                          |
| 3     | UP03857            | 1      | S/P      | GASKET-Cylinder Also Included with Short<br>Block & Cylinder Kits                                                                                                                                                                                                                                                                                                                                                                                                                                                                                                                                                                                                                                                                                                                                                                                                                                                                                                                                                                                                                                                                                                                                                                                                                                                                                                                                                                                                                                                                                                                                                                                                                                                                                                                                                                                                                                                                                                                                                                                                                                                              |
| 4     | UP04345            | 3      | S/P      | SCREW, SEMS (12-24 x 3/4) Torque Specs 55-65 In/Lbs, 6.2-7.3 Nm. Required Loctite 262 Red                                                                                                                                                                                                                                                                                                                                                                                                                                                                                                                                                                                                                                                                                                                                                                                                                                                                                                                                                                                                                                                                                                                                                                                                                                                                                                                                                                                                                                                                                                                                                                                                                                                                                                                                                                                                                                                                                                                                                                                                                                      |
| 5     | UP03366            | 1      | S        | 30 CC PISTON & ROD Includes item 6                                                                                                                                                                                                                                                                                                                                                                                                                                                                                                                                                                                                                                                                                                                                                                                                                                                                                                                                                                                                                                                                                                                                                                                                                                                                                                                                                                                                                                                                                                                                                                                                                                                                                                                                                                                                                                                                                                                                                                                                                                                                                             |
| 6     | UP03837            | 2      | S/F      | RING-Piston                                                                                                                                                                                                                                                                                                                                                                                                                                                                                                                                                                                                                                                                                                                                                                                                                                                                                                                                                                                                                                                                                                                                                                                                                                                                                                                                                                                                                                                                                                                                                                                                                                                                                                                                                                                                                                                                                                                                                                                                                                                                                                                    |
| 7     | UP03874            | 1      | S        | KEY-Woodruff                                                                                                                                                                                                                                                                                                                                                                                                                                                                                                                                                                                                                                                                                                                                                                                                                                                                                                                                                                                                                                                                                                                                                                                                                                                                                                                                                                                                                                                                                                                                                                                                                                                                                                                                                                                                                                                                                                                                                                                                                                                                                                                   |
| •     | UP03817            | 1      | S/P      | GASKET-Muffler (Not Shown)                                                                                                                                                                                                                                                                                                                                                                                                                                                                                                                                                                                                                                                                                                                                                                                                                                                                                                                                                                                                                                                                                                                                                                                                                                                                                                                                                                                                                                                                                                                                                                                                                                                                                                                                                                                                                                                                                                                                                                                                                                                                                                     |
| 1     | UP03123            | 1      | /P       | SHORT BLOCK W/Rotor (25cc) Includes items 2-7                                                                                                                                                                                                                                                                                                                                                                                                                                                                                                                                                                                                                                                                                                                                                                                                                                                                                                                                                                                                                                                                                                                                                                                                                                                                                                                                                                                                                                                                                                                                                                                                                                                                                                                                                                                                                                                                                                                                                                                                                                                                                  |
| 2     | UP04136            | 1      | S        | 25 CC CYLINDER KIT Includes items 3-4                                                                                                                                                                                                                                                                                                                                                                                                                                                                                                                                                                                                                                                                                                                                                                                                                                                                                                                                                                                                                                                                                                                                                                                                                                                                                                                                                                                                                                                                                                                                                                                                                                                                                                                                                                                                                                                                                                                                                                                                                                                                                          |
| 3     | UP03857            | 1      | S/P      | GASKET-Cylinder                                                                                                                                                                                                                                                                                                                                                                                                                                                                                                                                                                                                                                                                                                                                                                                                                                                                                                                                                                                                                                                                                                                                                                                                                                                                                                                                                                                                                                                                                                                                                                                                                                                                                                                                                                                                                                                                                                                                                                                                                                                                                                                |
| 4     | UP04345            | 3      | S/P      | SCREW, SEMS (12-24 x 3/4) Torque Specs 55-65 In/Lbs, 6.2-7.3 Nm. Required Loctite 262 Red                                                                                                                                                                                                                                                                                                                                                                                                                                                                                                                                                                                                                                                                                                                                                                                                                                                                                                                                                                                                                                                                                                                                                                                                                                                                                                                                                                                                                                                                                                                                                                                                                                                                                                                                                                                                                                                                                                                                                                                                                                      |
| 5     | UP00768            | 1      | S/P      | 25 CC PISTON & ROD INcludes item 6                                                                                                                                                                                                                                                                                                                                                                                                                                                                                                                                                                                                                                                                                                                                                                                                                                                                                                                                                                                                                                                                                                                                                                                                                                                                                                                                                                                                                                                                                                                                                                                                                                                                                                                                                                                                                                                                                                                                                                                                                                                                                             |
| 6     | UP03838            | 1      | S/P      | RING-Piston                                                                                                                                                                                                                                                                                                                                                                                                                                                                                                                                                                                                                                                                                                                                                                                                                                                                                                                                                                                                                                                                                                                                                                                                                                                                                                                                                                                                                                                                                                                                                                                                                                                                                                                                                                                                                                                                                                                                                                                                                                                                                                                    |
| 7     | UP03874            | 1      | S        | KEY-Woodruff                                                                                                                                                                                                                                                                                                                                                                                                                                                                                                                                                                                                                                                                                                                                                                                                                                                                                                                                                                                                                                                                                                                                                                                                                                                                                                                                                                                                                                                                                                                                                                                                                                                                                                                                                                                                                                                                                                                                                                                                                                                                                                                   |
| •     | UP03817            | 1      | S/P      | GASKET-Muffler (Not Shown)                                                                                                                                                                                                                                                                                                                                                                                                                                                                                                                                                                                                                                                                                                                                                                                                                                                                                                                                                                                                                                                                                                                                                                                                                                                                                                                                                                                                                                                                                                                                                                                                                                                                                                                                                                                                                                                                                                                                                                                                                                                                                                     |
| 8     | UP04335            | 1      | 5/F<br>S | GASKET-MidMer (Not Shown) GASKET-MidMer (Not |
| 9     | UP04336            | 1      | S        | CRANKCASE COVER-Stamped Steel                                                                                                                                                                                                                                                                                                                                                                                                                                                                                                                                                                                                                                                                                                                                                                                                                                                                                                                                                                                                                                                                                                                                                                                                                                                                                                                                                                                                                                                                                                                                                                                                                                                                                                                                                                                                                                                                                                                                                                                                                                                                                                  |
| 10    | UP04295            | 4      | S/P      | SCREW, SEMS (10-24 x .56) (Use with stamped steel c/case cover); Also Included with Short Block & Cylinder Kits                                                                                                                                                                                                                                                                                                                                                                                                                                                                                                                                                                                                                                                                                                                                                                                                                                                                                                                                                                                                                                                                                                                                                                                                                                                                                                                                                                                                                                                                                                                                                                                                                                                                                                                                                                                                                                                                                                                                                                                                                |
| 9     | UP03914            | 1      | S/P      | CRANKCASE COVER-Aluminum                                                                                                                                                                                                                                                                                                                                                                                                                                                                                                                                                                                                                                                                                                                                                                                                                                                                                                                                                                                                                                                                                                                                                                                                                                                                                                                                                                                                                                                                                                                                                                                                                                                                                                                                                                                                                                                                                                                                                                                                                                                                                                       |
| 10    | UP04277            | 4      | /P       | SCREW, SEMS (10-24 x .810) (Use with aluminum c/case cover); Also Included with Short Block & Cylinder Kits                                                                                                                                                                                                                                                                                                                                                                                                                                                                                                                                                                                                                                                                                                                                                                                                                                                                                                                                                                                                                                                                                                                                                                                                                                                                                                                                                                                                                                                                                                                                                                                                                                                                                                                                                                                                                                                                                                                                                                                                                    |
| 11    | UP03834            | 1      | S        | TAB-Male                                                                                                                                                                                                                                                                                                                                                                                                                                                                                                                                                                                                                                                                                                                                                                                                                                                                                                                                                                                                                                                                                                                                                                                                                                                                                                                                                                                                                                                                                                                                                                                                                                                                                                                                                                                                                                                                                                                                                                                                                                                                                                                       |
| 12    | UP04302            | 1      | S        | CABLE-Throttle w/Ignition Leads (BP250's, Backpacker & BP30185)                                                                                                                                                                                                                                                                                                                                                                                                                                                                                                                                                                                                                                                                                                                                                                                                                                                                                                                                                                                                                                                                                                                                                                                                                                                                                                                                                                                                                                                                                                                                                                                                                                                                                                                                                                                                                                                                                                                                                                                                                                                                |
| 13    | UP04296            | 1      | S        | CABLE BRACKET (BP250's, Backpacker & BP30185)                                                                                                                                                                                                                                                                                                                                                                                                                                                                                                                                                                                                                                                                                                                                                                                                                                                                                                                                                                                                                                                                                                                                                                                                                                                                                                                                                                                                                                                                                                                                                                                                                                                                                                                                                                                                                                                                                                                                                                                                                                                                                  |
| 14    | UP03893            | 3      | S        | SCREW-Thread Form. (#8 X 1/2") Torque Specs 8-12 In/Lbs, .9-1.4 Nm.                                                                                                                                                                                                                                                                                                                                                                                                                                                                                                                                                                                                                                                                                                                                                                                                                                                                                                                                                                                                                                                                                                                                                                                                                                                                                                                                                                                                                                                                                                                                                                                                                                                                                                                                                                                                                                                                                                                                                                                                                                                            |
| 15    | UP03900            | 6      | S/P      | SCREW-Thread Form. (#10 X 3/4") Torque Specs 20-30 In/Lbs, 2.3-3.4 Nm.                                                                                                                                                                                                                                                                                                                                                                                                                                                                                                                                                                                                                                                                                                                                                                                                                                                                                                                                                                                                                                                                                                                                                                                                                                                                                                                                                                                                                                                                                                                                                                                                                                                                                                                                                                                                                                                                                                                                                                                                                                                         |
| 16    | UP06522<br>UP06779 | 1<br>1 | S/P      | SHROUD<br>SHROUD-Flocked (HB180-VI, HB390-VI)                                                                                                                                                                                                                                                                                                                                                                                                                                                                                                                                                                                                                                                                                                                                                                                                                                                                                                                                                                                                                                                                                                                                                                                                                                                                                                                                                                                                                                                                                                                                                                                                                                                                                                                                                                                                                                                                                                                                                                                                                                                                                  |
|       |                    |        |          |                                                                                                                                                                                                                                                                                                                                                                                                                                                                                                                                                                                                                                                                                                                                                                                                                                                                                                                                                                                                                                                                                                                                                                                                                                                                                                                                                                                                                                                                                                                                                                                                                                                                                                                                                                                                                                                                                                                                                                                                                                                                                                                                |