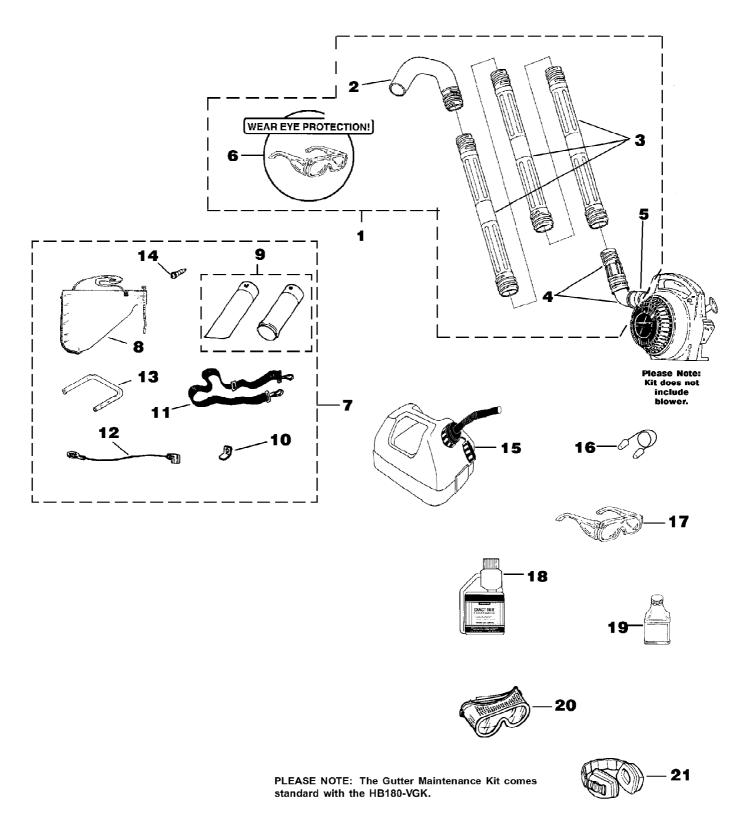

BX90 Blower UT-08026-F Tubes - Accessories Page 11 of 14

BX90 Blower UT-08026-F Tubes - Accessories Page 12 of 14

| Ref # | Part Number | Qty | S/P/F | Description                                                                                              |
|-------|-------------|-----|-------|----------------------------------------------------------------------------------------------------------|
| 1     | A02514D     | 1   | S     | GUTTER MAINTENANCE KIT (HB100's,<br>HB180's, HB25150, HB25150V, HB290's,<br>HB390's); Includes items 2-6 |
| 2     | UP06830     | 1   | S     | FULL ELBOW                                                                                               |
| 3     | UP05618     | 3   | S     | STRAIGHT TUBE                                                                                            |
| 4     | UP06836     | 1   | S     | UPPER ELBOW & SWIVEL ADAPTER                                                                             |
| 5     | UP03821     | 1   | S/P   | CLAMP w/Fasteners                                                                                        |
| 6     | UP06835     | 1   | S     | SAFETY GLASSES-Clear                                                                                     |
| 7     | UP04152     | 1   | S/P   | VACUUM KIT (HB180's, HB25150, HB25150V, HB290's, HB390's); Includes items 8-14                           |
| 8     | UP04548     | 1   | S/P   | LEAF BAG                                                                                                 |
| 9     | UP06705     | 1   | S     | VACUUM TUBE KIT w/ Decal                                                                                 |
| 10    | UP03834     | 1   | S     | TAB-Male                                                                                                 |
| 11    | UP06723     | 1   | S/P   | HARNESS-Shoulder                                                                                         |
| 12    | UP03823     | 1   | S     | LEAD-Ground                                                                                              |
| 13    | UP03816     | 1   | S     | HANDLE                                                                                                   |
| 14    | UP03889     | 1   | S     | SCREW                                                                                                    |
| 15    | A02976A     | 1   |       | GAS CAN 1 1/4 Gallon                                                                                     |
| 16    | UP06839     | 1   |       | EAR PLUGS                                                                                                |
| 17    | UP06835     | 1   | S     | SAFETY GLASSES-Clear                                                                                     |
| 18    | 01231D      | 1   | S     | EXACT MIX(TM) Oil - 1 pint (50:1)                                                                        |
| 19    | 08581       | 1   | S/P   | EXACT MIX(TM) Oil - 2.6 oz. (50:1)                                                                       |
| 20    | UP06778     | 1   |       | GOGGLES                                                                                                  |
| 21    | UP07694     | 1   |       | EAR PROTECTORS                                                                                           |