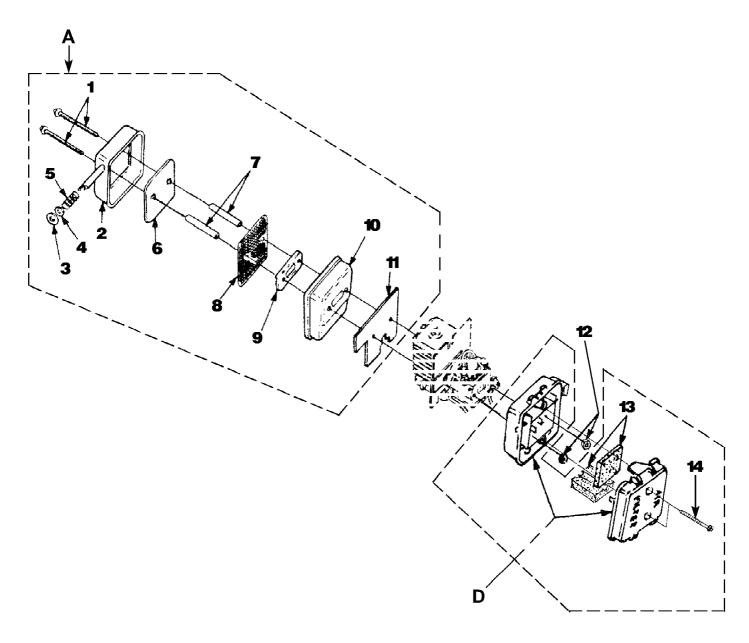

BX90 Blower UT-08026-F Muffler And Air Cleaner Page 7 of 14

BX90 Blower UT-08026-F Muffler And Air Cleaner Page 8 of 14

| Ref # | Part Number | Qty | S/P/F | Description                             |
|-------|-------------|-----|-------|-----------------------------------------|
| Α     | UP04486     | 1   | S/P   | MUFFLER-Complete Includes items 1-11    |
| 1     | UP03902     | 2   | S     | SCREW-Sems Hex Hd. (10-24 x 2 1/2")     |
|       |             |     |       | Torque Specs 40-50 In/Lbs, 4.5-5.6 Nm.  |
| 2     | UP03810     | 1   | S     | MUFFLER COVER                           |
| 3     | UP03813     | 1   | S     | WASHER-Insulating                       |
| 4     | UP03901     | 1   | S     | WASHER-Flat                             |
| 5     | UP03814     | 1   | S     | SPRING-Compression                      |
| 6     | UP04289     | 1   | S     | DEFLECTOR-Muffler                       |
| 7     | UP03860     | 1   | S     | SPACER-Muffler                          |
| 8     | UP03815     | 1   | S     | SCREEN-Spark Arrestor                   |
| 9     | UP03918     | 1   | S     | PLATE-Reinforcing                       |
| 10    | UP04305     | 1   | S     | BODY-Muffler                            |
| 11    | UP03817     | 1   | S/P   | GASKET-Muffler Also included with Short |
|       |             |     |       | block & Cylinder Kits.                  |
| 12    | UP03885     | 2   | S     | NUT-Hex (10-24) Torque Specs 30-40      |
|       |             |     |       | In/Lbs, 3.4-4.5 Nm.                     |
| D     | UP00011     | 1   | /P    | AIR FILTER KIT Includes items 13-14     |
| 13    | UP00012     | 1   | /P    | AIR FILTER                              |
| 14    | UP03890     | 2   | S/P   | SCREW-Thd. Form. (#8-16 x 3/4") Torque  |
|       |             |     |       | Specs 30-40 In/Lbs, 3.4-4.5 Nm.         |