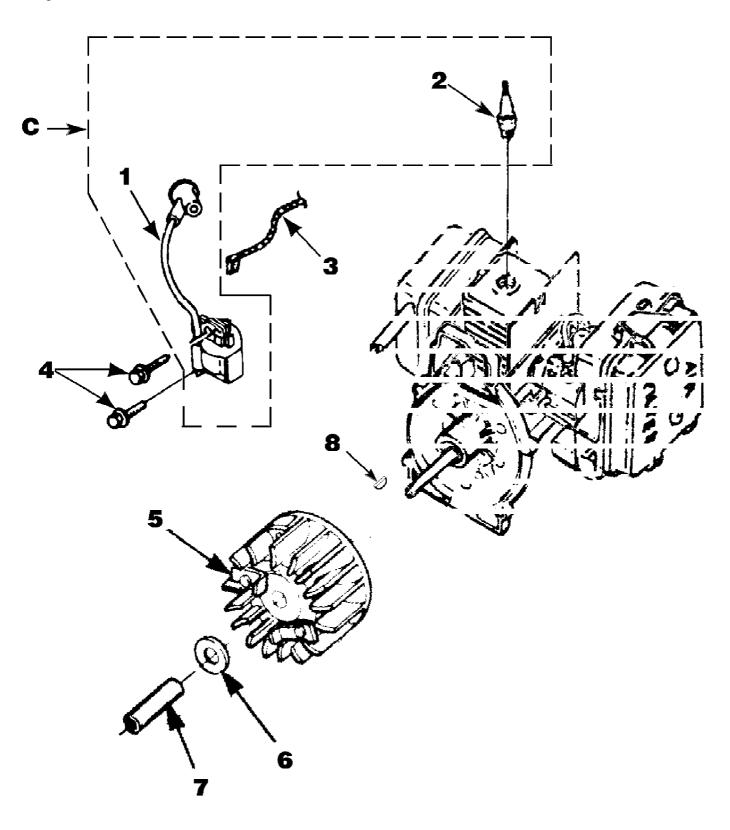

## www.mymowerparts.com

BX90 Blower UT-08026-F Ignition With Rotor

Page 5 of 14

BX90 Blower UT-08026-F Ignition With Rotor

Page 6 of 14

| Ref # | Part Number | Qty | S/P/F | Description                                                                                     |
|-------|-------------|-----|-------|-------------------------------------------------------------------------------------------------|
| С     | UP03858     | 1   | /P    | IGNITION KIT w/Module Includes items 1-2                                                        |
| 1     | UP03868     | 1   | S/P   | TERMINAL-Hi-Tension                                                                             |
| 2     | UP03883     | 1   | /P    | SPARK PLUG (RDJ-7Y) Torque Specs 120-180 In/Lbs, 13.6-20.3 Nm.                                  |
| 3     | A03924      | 1   | S     | LEAD-Electrical (BP250's, Backpacker & BP30185)                                                 |
| 4     | UP03896     | 2   | S/P   | SCREW-Thread Form. (8-32 x 1") Torque Specs 30-40 In/Lbs, 3.4-4.5 Nm. Required Loctite 242 Blue |
| 5     | UP03009     | 1   |       | ROTOR & STARTER PAWLS                                                                           |
| 6     | UP03906     | 1   | S/P   | WASHER-Flat                                                                                     |
| 7     | UP03854     | 1   | S/P   | SPACER-Fan                                                                                      |
| 8     | UP03874     | 1   | S     | KEY-Woodruff                                                                                    |