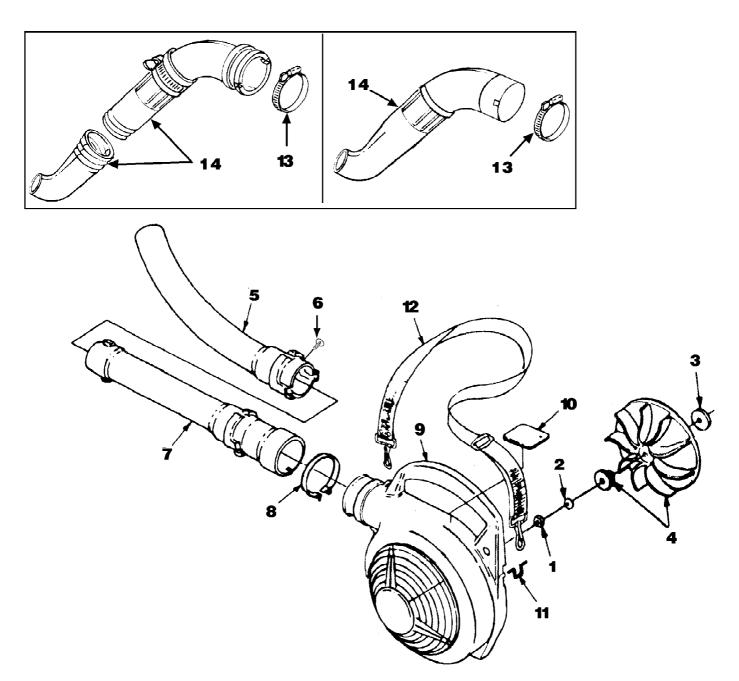

BX90 Blower UT-08026-F Volute, Fan & Tubes Page 13 of 14

BX90 Blower UT-08026-F Volute, Fan & Tubes Page 14 of 14

| Ref # | Part Number | Qty | S/P/F | Description                             |
|-------|-------------|-----|-------|-----------------------------------------|
| 1     | UP03884     | 1   | S/P   | NUT-Hex (3/8-24) Torque Specs 130-150   |
|       |             |     |       | In/Lbs, 14.7-16.9 Nm.                   |
| 2     | UP03835     | 1   | S     | WASHER-Bellville (3/8")                 |
| 3     | UP03836     | 2   | S     | WASHER-Flat                             |
| 4     | UP06826     | 1   | S/P   | BLOWER FAN KIT                          |
| 5     | UP00876     | 1   | S     | NOZZLE-Sweeper                          |
| 6     | UP04299     | 2   | S     | CLIP - Push                             |
| 7     | UP00878     | 1   | /P    | TUBE-Upper                              |
| 8     | UP03821     | 1   | S/P   | CLAMP w/Fasteners                       |
| 9     | UP00757     | 1   | S/P   | VOLUTE HOUSING (Outer) Includes item 10 |
| 10    | UP04332     | 1   | S     | DECAL-Warning                           |
| 11    | UP03818     | 1   | S     | LOOP-Wire                               |
| 12    | UP06723     | 1   | S/P   | SHOULDER STRAP                          |
| 13    | UP04286     | 2   | /P    | CLAMP                                   |
| 14    | UP04290     | 1   | /P    | TUBE KIT                                |
| 13    | UP04286     | 1   | /P    | CLAMP                                   |
|       |             |     |       |                                         |