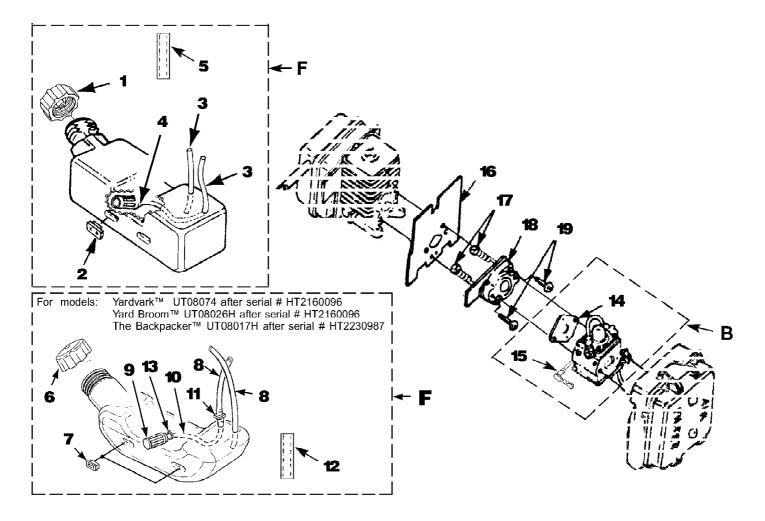

## BX90 Blower UT-08026-F Carburetor And Fuel Tank

Page 2 of 14

| Ref # | Part Number | Qty | S/P/F | Description                                   |
|-------|-------------|-----|-------|-----------------------------------------------|
| F     | UP00136     | 1   | S/P   | FUEL TANK KIT Includes items 1-5              |
| 1     | UP04111     | 1   | /P    | FUEL CAP (1 3/8" Opening)                     |
| 2     | UP03501     | 3   | S     | BUMPER-Rubber                                 |
| 3     | 7031032     | 2   | S     | TUBING-Rubber (8")                            |
| 4     | UP03871     | 1   | S/P   | FUEL FILTER `´                                |
| 5     | 4283304     | 1   |       | INSULATION-Tubing                             |
| F     | UP00136     | 1   | S/P   | FUEL TANK KIT Includes items 6-13             |
| 6     | UP00106     | 1   | /P    | FUEL CAP (1 5/8" Opening)                     |
| 7     | UP03501     | 3   | S     | BUMPER-Rubber                                 |
| 8     | UP03825     | 2   | S/P   | TUBING-Rubber (8")                            |
| 9     | UP03871     | 1   | S/P   | FUEL FILTER                                   |
| 10    | UP03905     | 1   | /P    | TUBING-Rubber (8")                            |
| 11    | UP04310     | 1   | S     | Fitting, Inlet (small for 2.5mm ID fuel line) |
|       | UP03831     | 1   | S     | Fitting, Inlet (large for 3mm ID fuel line)   |
| 12    | UP04339     | 1   | S     | INSULATION-Tubing                             |
| 13    | UP03913     | 1   | S     | CLAMP                                         |
| В     | UP00651     | 1   | /P    | CARBURETOR KIT Includes items 14-15           |
| 14    | UP03915     | 1   | S     | GASKET-Carburetor Also included with Short    |
| 1-7   | 01 000 10   | •   | O     | block & Cylinder Kits.                        |
|       |             |     |       | •                                             |
| 15    | UP03943     | 1   | /P    | LEVER-Choke (Walbro WT419, WT469)             |
|       | UP04278     | 1   | /P    | LEVER-Choke (Zama, H39)                       |
| В     | UP00652     | 1   | /P    | CARBURETOR KIT (BP250's, Backpacker &         |
|       |             |     |       | BP30185); Includes items 14-15                |
| 14    | UP03916     | 1   | S     | (GASKET-Carburetor) Also included with        |
| • •   | 0.00010     | •   | Ū     | Short block & Cylinder Kits.                  |
|       |             |     | /=    | •                                             |
| 15    | UP03943     | 1   | /P    | LEVER-Choke (Walbro WT419,WT469)              |
| _     | UP04278     | 1   | /P    | LEVER-Choke (Zama, H39)                       |
| В     | UP00653     | 1   | S/P   | CARBURETOR KIT (UT08026 E, F, G, H, J,        |
|       |             |     |       | UT08011 G, H, J); Includes items 14-15        |
| 14    | UP03915     | 1   | S     | GASKET-Carburetor Also included with Short    |
| • •   | 0. 000.0    | •   |       | block & Cylinder Kits.                        |
|       |             |     |       | •                                             |
| 15    | UP03941     | 1   | /P    | LEVER-Choke                                   |
| 16    | UP04308     | 1   | S/P   | GASKET-Heat Dam Also included with Short      |
|       |             |     |       | block & Cylinder Kits.                        |
| 17    | UP04131     | 2   |       | SCREW-Thread Form. (10-24 x 1") Torque        |
|       |             | _   |       | Specs 30-40 In/Lbs, 3.4-4.5 Nm.               |
| 4.0   | LID04040    |     | _     | •                                             |
| 18    | UP04348     | 1   | S     | HEAT DAM                                      |
| 19    | UP04140     | 2   | S     | SCREW, SEMS (10-24 x 1.110) Torque            |
|       |             |     |       | Specs 40-50 In/Lbs, 4.5-5.6 Nm. Required      |
|       |             |     |       | Loctite 262 Red; Also included with Short     |
|       |             |     |       | block & Cylinder Kits.                        |