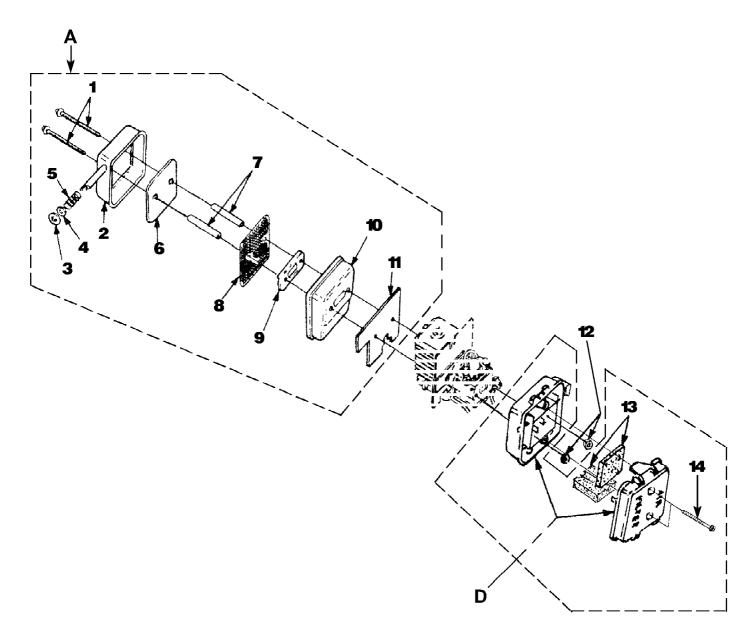

BX90 Blower UT-08026-E Muffler And Air Cleaner Page 7 of 14

BX90 Blower UT-08026-E Muffler And Air Cleaner Page 8 of 14

| Ref # | Part Number | Qty | S/P/F | Description                             |
|-------|-------------|-----|-------|-----------------------------------------|
| A     | UP04486     | 1   | S/P   | MUFFLER-Complete Includes items 1-11    |
| 1     | UP03902     | 2   | S     | SCREW-Sems Hex Hd. (10-24 x 2 1/2")     |
|       |             |     |       | Torque Specs 40-50 In/Lbs, 4.5-5.6 Nm.  |
| 2     | UP03810     | 1   | S     | MUFFLER COVER                           |
| 3     | UP03813     | 1   | S     | WASHER-Insulating                       |
| 4     | UP03901     | 1   | S     | WASHER-Flat                             |
| 5     | UP03814     | 1   | S     | SPRING-Compression                      |
| 6     | UP04289     | 1   | S     | DEFLECTOR-Muffler                       |
| 7     | UP03860     | 1   | S     | SPACER-Muffler                          |
| 8     | UP03815     | 1   | S     | SCREEN-Spark Arrestor                   |
| 9     | UP03918     | 1   | S     | PLATE-Reinforcing                       |
| 10    | UP04305     | 1   | S     | BODY-Muffler                            |
| 11    | UP03817     | 1   | S/P   | GASKET-Muffler Also included with Short |
|       |             |     |       | block & Cylinder Kits.                  |
| 12    | UP03885     | 2   | S     | NUT-Hex (10-24) Torque Specs 30-40      |
|       |             |     |       | In/Lbs, 3.4-4.5 Nm.                     |
| D     | UP00011     | 1   | /P    | AIR FILTER KIT Includes items 13-14     |
| 13    | UP00012     | 1   | /P    | AIR FILTER                              |
| 14    | UP03890     | 2   | S/P   | SCREW-Thd. Form. (#8-16 x 3/4") Torque  |
|       |             |     |       | Specs 30-40 In/Lbs, 3.4-4.5 Nm.         |