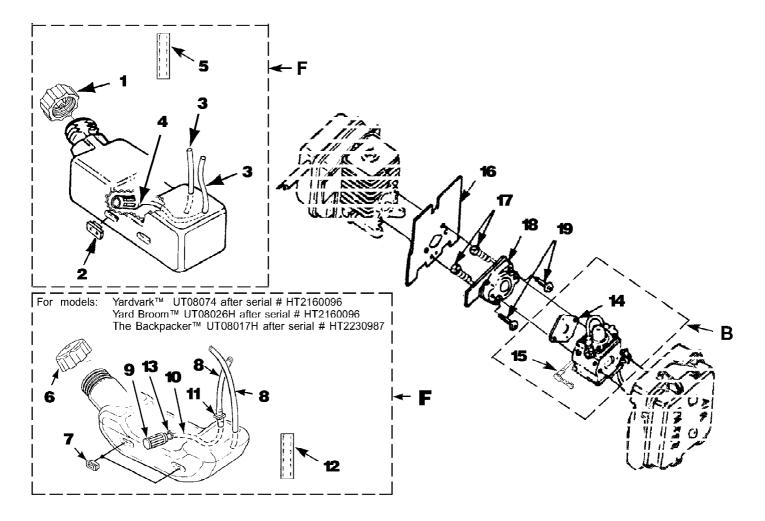

## BX90 Blower UT-08026-E Carburetor And Fuel Tank

Page 2 of 14

| Ref # | Part Number | Qty | S/P/F | Description                                   |
|-------|-------------|-----|-------|-----------------------------------------------|
| F     | UP00136     | 1   | S/P   | FUEL TANK KIT Includes items 1-5              |
| 1     | UP04111     | 1   | /P    | FUEL CAP (1 3/8" Opening)                     |
| 2     | UP03501     | 3   | S     | BUMPER-Rubber                                 |
| 3     | 7031032     | 2   | S     | TUBING-Rubber (8")                            |
| 4     | UP03871     | 1   | S/P   | FUEL FILTER ` ´                               |
| 5     | 4283304     | 1   |       | INSULATION-Tubing                             |
| F     | UP00136     | 1   | S/P   | FUEL TANK KIT Includes items 6-13             |
| 6     | UP00106     | 1   | /P    | FUEL CAP (1 5/8" Opening)                     |
| 7     | UP03501     | 3   | S     | BUMPER-Rubber                                 |
| 8     | UP03825     | 2   | S/P   | TUBING-Rubber (8")                            |
| 9     | UP03871     | 1   | S/P   | FUEL FILTER                                   |
| 10    | UP03905     | 1   | /P    | TUBING-Rubber (8")                            |
| 11    | UP04310     | 1   | S     | Fitting, Inlet (small for 2.5mm ID fuel line) |
|       | UP03831     | 1   | S     | Fitting, Inlet (large for 3mm ID fuel line)   |
| 12    | UP04339     | 1   | S     | INSULATION-Tubing                             |
| 13    | UP03913     | 1   | S     | CLAMP                                         |
| В     | UP00651     | 1   | /P    | CARBURETOR KIT Includes items 14-15           |
| 14    | UP03915     | 1   | S     | GASKET-Carburetor Also included with Short    |
| 1-7   | 01 000 10   | •   | O     | block & Cylinder Kits.                        |
|       |             |     |       | •                                             |
| 15    | UP03943     | 1   | /P    | LEVER-Choke (Walbro WT419, WT469)             |
|       | UP04278     | 1   | /P    | LEVER-Choke (Zama, H39)                       |
| В     | UP00652     | 1   | /P    | CARBURETOR KIT (BP250's, Backpacker &         |
|       |             |     |       | BP30185); Includes items 14-15                |
| 14    | UP03916     | 1   | S     | (GASKET-Carburetor) Also included with        |
| • •   | 0.00010     | •   | Ū     | Short block & Cylinder Kits.                  |
|       |             |     | /=    | •                                             |
| 15    | UP03943     | 1   | /P    | LEVER-Choke (Walbro WT419,WT469)              |
| _     | UP04278     | 1   | /P    | LEVER-Choke (Zama, H39)                       |
| В     | UP00653     | 1   | S/P   | CARBURETOR KIT (UT08026 E, F, G, H, J,        |
|       |             |     |       | UT08011 G, H, J); Includes items 14-15        |
| 14    | UP03915     | 1   | S     | GASKET-Carburetor Also included with Short    |
| • •   | 0. 000.0    | •   |       | block & Cylinder Kits.                        |
|       |             |     |       | •                                             |
| 15    | UP03941     | 1   | /P    | LEVER-Choke                                   |
| 16    | UP04308     | 1   | S/P   | GASKET-Heat Dam Also included with Short      |
|       |             |     |       | block & Cylinder Kits.                        |
| 17    | UP04131     | 2   |       | SCREW-Thread Form. (10-24 x 1") Torque        |
|       |             | _   |       | Specs 30-40 In/Lbs, 3.4-4.5 Nm.               |
| 4.0   | LID04040    |     | _     | •                                             |
| 18    | UP04348     | 1   | S     | HEAT DAM                                      |
| 19    | UP04140     | 2   | S     | SCREW, SEMS (10-24 x 1.110) Torque            |
|       |             |     |       | Specs 40-50 In/Lbs, 4.5-5.6 Nm. Required      |
|       |             |     |       | Loctite 262 Red; Also included with Short     |
|       |             |     |       | block & Cylinder Kits.                        |