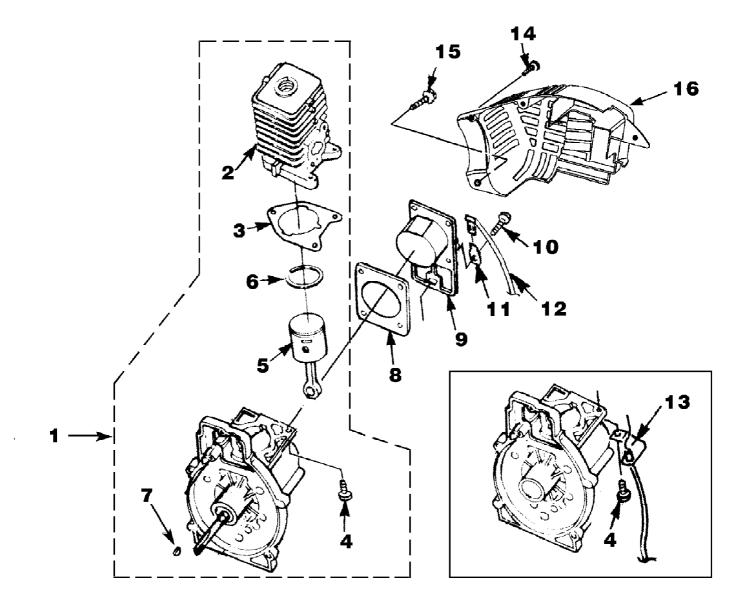

## BX90 Blower UT-08026-E Engine Internal

Page 4 of 14

| Ref # | Part Number        | Qty    | S/P/F    | Description                                                                                                                                                                                                                                                                                                                                                                                                                                                                                                                                                                                                                                                                                                                                                                                                                                                                                                                                                                                                                                                                                                                                                                                                                                                                                                                                                                                                                                                                                                                                                                                                                                                                                                                                                                                                                                                                                                                                                                                                                                                                                                                    |
|-------|--------------------|--------|----------|--------------------------------------------------------------------------------------------------------------------------------------------------------------------------------------------------------------------------------------------------------------------------------------------------------------------------------------------------------------------------------------------------------------------------------------------------------------------------------------------------------------------------------------------------------------------------------------------------------------------------------------------------------------------------------------------------------------------------------------------------------------------------------------------------------------------------------------------------------------------------------------------------------------------------------------------------------------------------------------------------------------------------------------------------------------------------------------------------------------------------------------------------------------------------------------------------------------------------------------------------------------------------------------------------------------------------------------------------------------------------------------------------------------------------------------------------------------------------------------------------------------------------------------------------------------------------------------------------------------------------------------------------------------------------------------------------------------------------------------------------------------------------------------------------------------------------------------------------------------------------------------------------------------------------------------------------------------------------------------------------------------------------------------------------------------------------------------------------------------------------------|
| 1     | UP03121            | 1      | S/P      | SHORT BLOCK W/Rotor (30cc) Includes items 2-7                                                                                                                                                                                                                                                                                                                                                                                                                                                                                                                                                                                                                                                                                                                                                                                                                                                                                                                                                                                                                                                                                                                                                                                                                                                                                                                                                                                                                                                                                                                                                                                                                                                                                                                                                                                                                                                                                                                                                                                                                                                                                  |
| 2     | UP07146            | 1      | S/P      | 30 CC CYLINDER KIT Includes items 3-4                                                                                                                                                                                                                                                                                                                                                                                                                                                                                                                                                                                                                                                                                                                                                                                                                                                                                                                                                                                                                                                                                                                                                                                                                                                                                                                                                                                                                                                                                                                                                                                                                                                                                                                                                                                                                                                                                                                                                                                                                                                                                          |
| 3     | UP03857            | 1      | S/P      | GASKET-Cylinder Also Included with Short<br>Block & Cylinder Kits                                                                                                                                                                                                                                                                                                                                                                                                                                                                                                                                                                                                                                                                                                                                                                                                                                                                                                                                                                                                                                                                                                                                                                                                                                                                                                                                                                                                                                                                                                                                                                                                                                                                                                                                                                                                                                                                                                                                                                                                                                                              |
| 4     | UP04345            | 3      | S/P      | SCREW, SEMS (12-24 x 3/4) Torque Specs 55-65 In/Lbs, 6.2-7.3 Nm. Required Loctite 262 Red                                                                                                                                                                                                                                                                                                                                                                                                                                                                                                                                                                                                                                                                                                                                                                                                                                                                                                                                                                                                                                                                                                                                                                                                                                                                                                                                                                                                                                                                                                                                                                                                                                                                                                                                                                                                                                                                                                                                                                                                                                      |
| 5     | UP03366            | 1      | S        | 30 CC PISTON & ROD Includes item 6                                                                                                                                                                                                                                                                                                                                                                                                                                                                                                                                                                                                                                                                                                                                                                                                                                                                                                                                                                                                                                                                                                                                                                                                                                                                                                                                                                                                                                                                                                                                                                                                                                                                                                                                                                                                                                                                                                                                                                                                                                                                                             |
| 6     | UP03837            | 2      | S/F      | RING-Piston                                                                                                                                                                                                                                                                                                                                                                                                                                                                                                                                                                                                                                                                                                                                                                                                                                                                                                                                                                                                                                                                                                                                                                                                                                                                                                                                                                                                                                                                                                                                                                                                                                                                                                                                                                                                                                                                                                                                                                                                                                                                                                                    |
| 7     | UP03874            | 1      | S        | KEY-Woodruff                                                                                                                                                                                                                                                                                                                                                                                                                                                                                                                                                                                                                                                                                                                                                                                                                                                                                                                                                                                                                                                                                                                                                                                                                                                                                                                                                                                                                                                                                                                                                                                                                                                                                                                                                                                                                                                                                                                                                                                                                                                                                                                   |
| •     | UP03817            | 1      | S/P      | GASKET-Muffler (Not Shown)                                                                                                                                                                                                                                                                                                                                                                                                                                                                                                                                                                                                                                                                                                                                                                                                                                                                                                                                                                                                                                                                                                                                                                                                                                                                                                                                                                                                                                                                                                                                                                                                                                                                                                                                                                                                                                                                                                                                                                                                                                                                                                     |
| 1     | UP03123            | 1      | /P       | SHORT BLOCK W/Rotor (25cc) Includes items 2-7                                                                                                                                                                                                                                                                                                                                                                                                                                                                                                                                                                                                                                                                                                                                                                                                                                                                                                                                                                                                                                                                                                                                                                                                                                                                                                                                                                                                                                                                                                                                                                                                                                                                                                                                                                                                                                                                                                                                                                                                                                                                                  |
| 2     | UP04136            | 1      | S        | 25 CC CYLINDER KIT Includes items 3-4                                                                                                                                                                                                                                                                                                                                                                                                                                                                                                                                                                                                                                                                                                                                                                                                                                                                                                                                                                                                                                                                                                                                                                                                                                                                                                                                                                                                                                                                                                                                                                                                                                                                                                                                                                                                                                                                                                                                                                                                                                                                                          |
| 3     | UP03857            | 1      | S/P      | GASKET-Cylinder                                                                                                                                                                                                                                                                                                                                                                                                                                                                                                                                                                                                                                                                                                                                                                                                                                                                                                                                                                                                                                                                                                                                                                                                                                                                                                                                                                                                                                                                                                                                                                                                                                                                                                                                                                                                                                                                                                                                                                                                                                                                                                                |
| 4     | UP04345            | 3      | S/P      | SCREW, SEMS (12-24 x 3/4) Torque Specs 55-65 In/Lbs, 6.2-7.3 Nm. Required Loctite 262 Red                                                                                                                                                                                                                                                                                                                                                                                                                                                                                                                                                                                                                                                                                                                                                                                                                                                                                                                                                                                                                                                                                                                                                                                                                                                                                                                                                                                                                                                                                                                                                                                                                                                                                                                                                                                                                                                                                                                                                                                                                                      |
| 5     | UP00768            | 1      | S/P      | 25 CC PISTON & ROD INcludes item 6                                                                                                                                                                                                                                                                                                                                                                                                                                                                                                                                                                                                                                                                                                                                                                                                                                                                                                                                                                                                                                                                                                                                                                                                                                                                                                                                                                                                                                                                                                                                                                                                                                                                                                                                                                                                                                                                                                                                                                                                                                                                                             |
| 6     | UP03838            | 1      | S/P      | RING-Piston                                                                                                                                                                                                                                                                                                                                                                                                                                                                                                                                                                                                                                                                                                                                                                                                                                                                                                                                                                                                                                                                                                                                                                                                                                                                                                                                                                                                                                                                                                                                                                                                                                                                                                                                                                                                                                                                                                                                                                                                                                                                                                                    |
| 7     | UP03874            | 1      | S        | KEY-Woodruff                                                                                                                                                                                                                                                                                                                                                                                                                                                                                                                                                                                                                                                                                                                                                                                                                                                                                                                                                                                                                                                                                                                                                                                                                                                                                                                                                                                                                                                                                                                                                                                                                                                                                                                                                                                                                                                                                                                                                                                                                                                                                                                   |
| •     | UP03817            | 1      | S/P      | GASKET-Muffler (Not Shown)                                                                                                                                                                                                                                                                                                                                                                                                                                                                                                                                                                                                                                                                                                                                                                                                                                                                                                                                                                                                                                                                                                                                                                                                                                                                                                                                                                                                                                                                                                                                                                                                                                                                                                                                                                                                                                                                                                                                                                                                                                                                                                     |
| 8     | UP04335            | 1      | 5/F<br>S | GASKET-MidMer (Not Shown) GASKET-MidMer (Not |
| 9     | UP04336            | 1      | S        | CRANKCASE COVER-Stamped Steel                                                                                                                                                                                                                                                                                                                                                                                                                                                                                                                                                                                                                                                                                                                                                                                                                                                                                                                                                                                                                                                                                                                                                                                                                                                                                                                                                                                                                                                                                                                                                                                                                                                                                                                                                                                                                                                                                                                                                                                                                                                                                                  |
| 10    | UP04295            | 4      | S/P      | SCREW, SEMS (10-24 x .56) (Use with stamped steel c/case cover); Also Included with Short Block & Cylinder Kits                                                                                                                                                                                                                                                                                                                                                                                                                                                                                                                                                                                                                                                                                                                                                                                                                                                                                                                                                                                                                                                                                                                                                                                                                                                                                                                                                                                                                                                                                                                                                                                                                                                                                                                                                                                                                                                                                                                                                                                                                |
| 9     | UP03914            | 1      | S/P      | CRANKCASE COVER-Aluminum                                                                                                                                                                                                                                                                                                                                                                                                                                                                                                                                                                                                                                                                                                                                                                                                                                                                                                                                                                                                                                                                                                                                                                                                                                                                                                                                                                                                                                                                                                                                                                                                                                                                                                                                                                                                                                                                                                                                                                                                                                                                                                       |
| 10    | UP04277            | 4      | /P       | SCREW, SEMS (10-24 x .810) (Use with aluminum c/case cover); Also Included with Short Block & Cylinder Kits                                                                                                                                                                                                                                                                                                                                                                                                                                                                                                                                                                                                                                                                                                                                                                                                                                                                                                                                                                                                                                                                                                                                                                                                                                                                                                                                                                                                                                                                                                                                                                                                                                                                                                                                                                                                                                                                                                                                                                                                                    |
| 11    | UP03834            | 1      | S        | TAB-Male                                                                                                                                                                                                                                                                                                                                                                                                                                                                                                                                                                                                                                                                                                                                                                                                                                                                                                                                                                                                                                                                                                                                                                                                                                                                                                                                                                                                                                                                                                                                                                                                                                                                                                                                                                                                                                                                                                                                                                                                                                                                                                                       |
| 12    | UP04302            | 1      | S        | CABLE-Throttle w/Ignition Leads (BP250's, Backpacker & BP30185)                                                                                                                                                                                                                                                                                                                                                                                                                                                                                                                                                                                                                                                                                                                                                                                                                                                                                                                                                                                                                                                                                                                                                                                                                                                                                                                                                                                                                                                                                                                                                                                                                                                                                                                                                                                                                                                                                                                                                                                                                                                                |
| 13    | UP04296            | 1      | S        | CABLE BRACKET (BP250's, Backpacker & BP30185)                                                                                                                                                                                                                                                                                                                                                                                                                                                                                                                                                                                                                                                                                                                                                                                                                                                                                                                                                                                                                                                                                                                                                                                                                                                                                                                                                                                                                                                                                                                                                                                                                                                                                                                                                                                                                                                                                                                                                                                                                                                                                  |
| 14    | UP03893            | 3      | S        | SCREW-Thread Form. (#8 X 1/2") Torque Specs 8-12 In/Lbs, .9-1.4 Nm.                                                                                                                                                                                                                                                                                                                                                                                                                                                                                                                                                                                                                                                                                                                                                                                                                                                                                                                                                                                                                                                                                                                                                                                                                                                                                                                                                                                                                                                                                                                                                                                                                                                                                                                                                                                                                                                                                                                                                                                                                                                            |
| 15    | UP03900            | 6      | S/P      | SCREW-Thread Form. (#10 X 3/4") Torque Specs 20-30 In/Lbs, 2.3-3.4 Nm.                                                                                                                                                                                                                                                                                                                                                                                                                                                                                                                                                                                                                                                                                                                                                                                                                                                                                                                                                                                                                                                                                                                                                                                                                                                                                                                                                                                                                                                                                                                                                                                                                                                                                                                                                                                                                                                                                                                                                                                                                                                         |
| 16    | UP06522<br>UP06779 | 1<br>1 | S/P      | SHROUD<br>SHROUD-Flocked (HB180-VI, HB390-VI)                                                                                                                                                                                                                                                                                                                                                                                                                                                                                                                                                                                                                                                                                                                                                                                                                                                                                                                                                                                                                                                                                                                                                                                                                                                                                                                                                                                                                                                                                                                                                                                                                                                                                                                                                                                                                                                                                                                                                                                                                                                                                  |
|       |                    |        |          |                                                                                                                                                                                                                                                                                                                                                                                                                                                                                                                                                                                                                                                                                                                                                                                                                                                                                                                                                                                                                                                                                                                                                                                                                                                                                                                                                                                                                                                                                                                                                                                                                                                                                                                                                                                                                                                                                                                                                                                                                                                                                                                                |