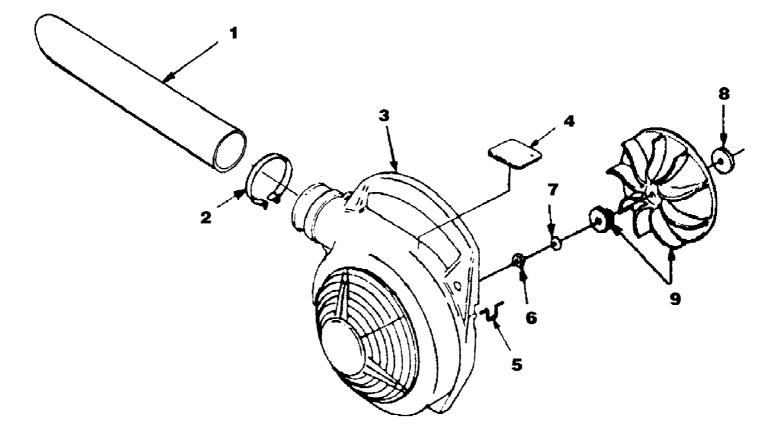

## For Homelite Discount Parts Call 606-678-9623 or 606-561-4983

BX90 Blower UT-08026-E Volute, Fan & Tube Page 14 of 14

| Ref # | Part Number | Qty | S/P/F | Description                                                 |
|-------|-------------|-----|-------|-------------------------------------------------------------|
| 1     | UP04331     | 1   | S     | TUBE                                                        |
| 2     | UP03821     | 1   | S/P   | CLAMP w/Fasteners                                           |
| 3     | UP00757     | 1   | S/P   | VOLUTE HOUSING (Outer) Includes item 4                      |
| 4     | UP04332     | 1   | S     | DECAL-Warning                                               |
| 5     | UP03818     | 1   | S     | LOOP-Wire                                                   |
| 6     | UP03884     | 1   | S/P   | NUT-Hex (3/8-24) Torque Specs 130-150 In/Lbs, 14.7-16.9 Nm. |
| 7     | UP03835     | 1   | S     | WASHER-Bellville (3/8")                                     |
| 8     | UP03836     | 2   | S     | WASHER-Flat                                                 |
| 9     | UP06826     | 1   | S/P   | BLOWER FAN KIT                                              |