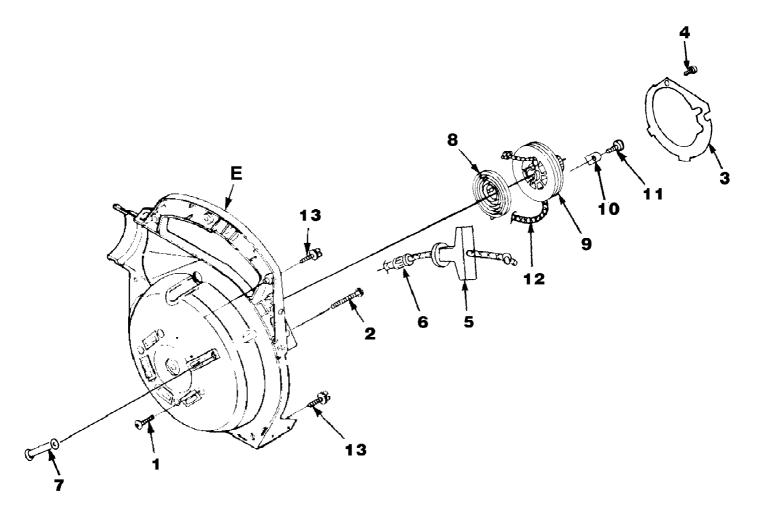

## www.mymowerparts.com

BX90 Blower UT-08026-E Ignition With Rotor

Page 5 of 14

BX90 Blower UT-08026-E Ignition With Rotor

Page 6 of 14

| Ref # | Part Number | Qty | S/P/F | Description                                                                                           |
|-------|-------------|-----|-------|-------------------------------------------------------------------------------------------------------|
| С     | UP03858     | 1   | /P    | IGNITION KIT w/Module Includes items 1-2                                                              |
| 1     | UP03868     | 1   | S/P   | TERMINAL-Hi-Tension                                                                                   |
| 2     | UP03883     | 1   | /P    | SPARK PLUG (RDJ-7Y) Torque Specs 120-180 In/Lbs, 13.6-20.3 Nm.                                        |
| 3     | A03924      | 1   | S     | LEAD-Electrical (BP250's, Backpacker & BP30185)                                                       |
| 4     | UP03896     | 2   | S/P   | SCREW-Thread Form. (8-32 x 1") Torque<br>Specs 30-40 In/Lbs, 3.4-4.5 Nm. Required<br>Loctite 242 Blue |
| 5     | UP03009     | 1   |       | ROTOR & STARTER PAWLS                                                                                 |
| 6     | UP03906     | 1   | S/P   | WASHER-Flat                                                                                           |
| 7     | UP03854     | 1   | S/P   | SPACER-Fan                                                                                            |
| 8     | UP03874     | 1   | S     | KEY-Woodruff                                                                                          |