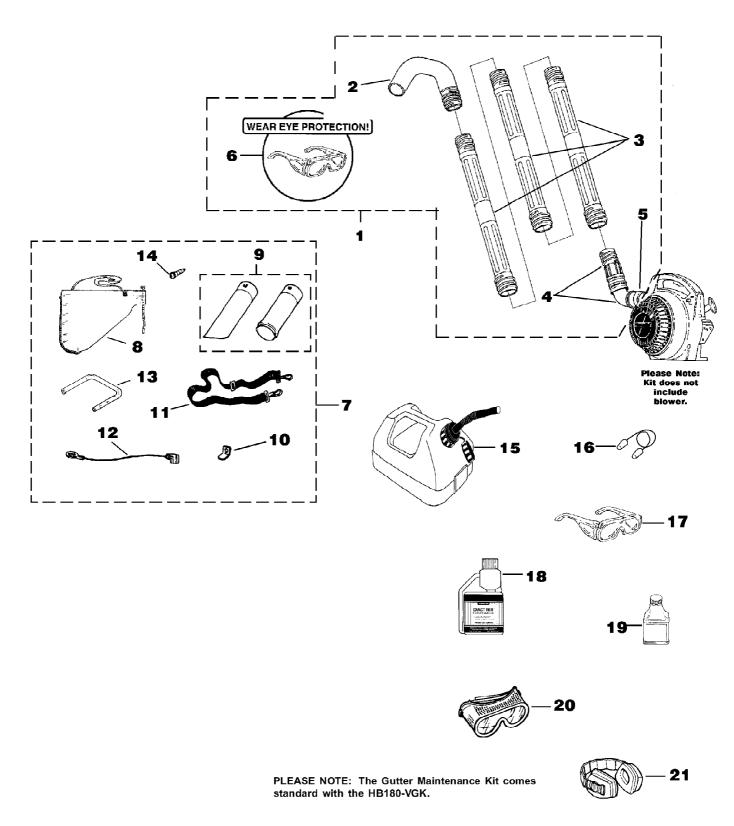

BX90 Blower UT-08026-E Tubes - Accessories Page 11 of 14

BX90 Blower UT-08026-E Tubes - Accessories Page 12 of 14

| Ref # | Part Number | Qty | S/P/F | Description                                                                                              |
|-------|-------------|-----|-------|----------------------------------------------------------------------------------------------------------|
| 1     | A02514D     | 1   | S     | GUTTER MAINTENANCE KIT (HB100's,<br>HB180's, HB25150, HB25150V, HB290's,<br>HB390's); Includes items 2-6 |
| 2     | UP06830     | 1   | S     | FULL ELBOW                                                                                               |
| 3     | UP05618     | 3   | S     | STRAIGHT TUBE                                                                                            |
| 4     | UP06836     | 1   | S     | UPPER ELBOW & SWIVEL ADAPTER                                                                             |
| 5     | UP03821     | 1   | S/P   | CLAMP w/Fasteners                                                                                        |
| 6     | UP06835     | 1   | S     | SAFETY GLASSES-Clear                                                                                     |
| 7     | UP04152     | 1   | S/P   | VACUUM KIT (HB180's, HB25150, HB25150V, HB290's, HB390's); Includes items 8-14                           |
| 8     | UP04548     | 1   | S/P   | LEAF BAG                                                                                                 |
| 9     | UP06705     | 1   | S     | VACUUM TUBE KIT w/ Decal                                                                                 |
| 10    | UP03834     | 1   | S     | TAB-Male                                                                                                 |
| 11    | UP06723     | 1   | S/P   | HARNESS-Shoulder                                                                                         |
| 12    | UP03823     | 1   | S     | LEAD-Ground                                                                                              |
| 13    | UP03816     | 1   | S     | HANDLE                                                                                                   |
| 14    | UP03889     | 1   | S     | SCREW                                                                                                    |
| 15    | A02976A     | 1   |       | GAS CAN 1 1/4 Gallon                                                                                     |
| 16    | UP06839     | 1   |       | EAR PLUGS                                                                                                |
| 17    | UP06835     | 1   | S     | SAFETY GLASSES-Clear                                                                                     |
| 18    | 01231D      | 1   | S     | EXACT MIX(TM) Oil - 1 pint (50:1)                                                                        |
| 19    | 08581       | 1   | S/P   | EXACT MIX(TM) Oil - 2.6 oz. (50:1)                                                                       |
| 20    | UP06778     | 1   |       | GOGGLES                                                                                                  |
| 21    | UP07694     | 1   |       | EAR PROTECTORS                                                                                           |