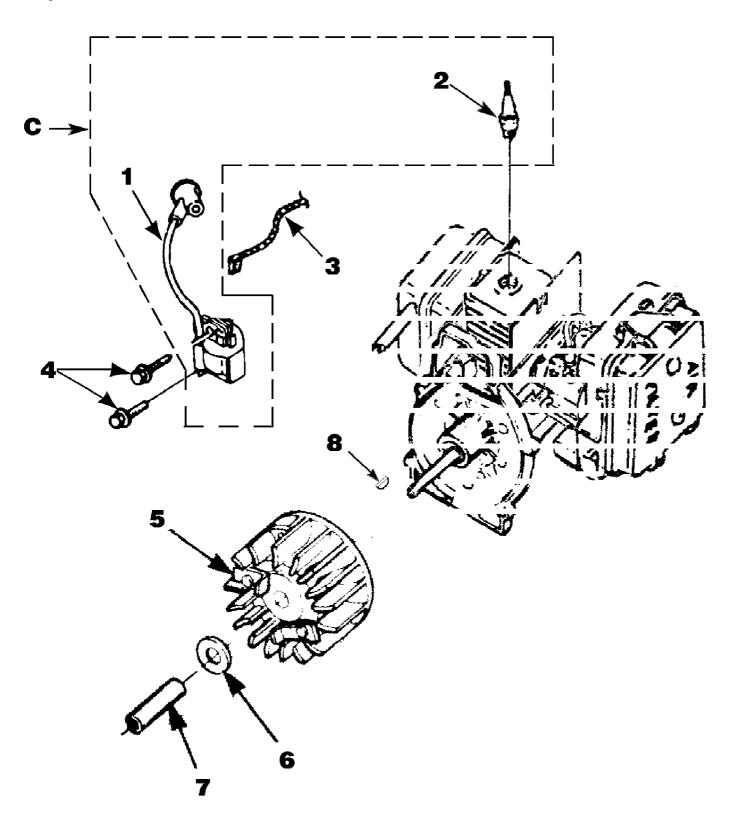

## www.mymowerparts.com

BX90 Blower UT-08026-E Ignition With Rotor

Page 5 of 14

BX90 Blower UT-08026-E Ignition With Rotor

Page 6 of 14

| Ref # | Part Number | Qty | S/P/F | Description                                                                                           |
|-------|-------------|-----|-------|-------------------------------------------------------------------------------------------------------|
| С     | UP03858     | 1   | /P    | IGNITION KIT w/Module Includes items 1-2                                                              |
| 1     | UP03868     | 1   | S/P   | TERMINAL-Hi-Tension                                                                                   |
| 2     | UP03883     | 1   | /P    | SPARK PLUG (RDJ-7Y) Torque Specs 120-180 In/Lbs, 13.6-20.3 Nm.                                        |
| 3     | A03924      | 1   | S     | LEAD-Electrical (BP250's, Backpacker & BP30185)                                                       |
| 4     | UP03896     | 2   | S/P   | SCREW-Thread Form. (8-32 x 1") Torque<br>Specs 30-40 In/Lbs, 3.4-4.5 Nm. Required<br>Loctite 242 Blue |
| 5     | UP03009     | 1   |       | ROTOR & STARTER PAWLS                                                                                 |
| 6     | UP03906     | 1   | S/P   | WASHER-Flat                                                                                           |
| 7     | UP03854     | 1   | S/P   | SPACER-Fan                                                                                            |
| 8     | UP03874     | 1   | S     | KEY-Woodruff                                                                                          |