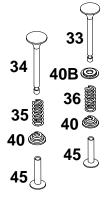

### 137200 to 137299

| REF.<br>NO.             | PART<br>NO. | DESCRIPTION                                  | REF.<br>NO.             | PART<br>NO. | DESCRIPTION                                                          | REF.<br>NO.                    | PART<br>NO.      | DESCRIPTION                                                                                      |
|-------------------------|-------------|----------------------------------------------|-------------------------|-------------|----------------------------------------------------------------------|--------------------------------|------------------|--------------------------------------------------------------------------------------------------|
| REF.<br>NO.<br>33<br>34 | 211119      | DESCRIPTION<br>Valve-Exhaust<br>Valve-Intake | REF.<br>NO.<br>35<br>36 | 690520      | DESCRIPTION<br>Spring–Valve<br>(Intake)<br>Spring–Valve<br>(Exhaust) | REF.<br>NO.<br>40<br>40B<br>45 | 692194<br>225257 | DESCRIPTION<br>Retainer-Valve<br>(Intake/Exhaust)<br>Retainer-Valve<br>(Exhaust)<br>Tappet-Valve |
|                         |             |                                              |                         |             |                                                                      |                                |                  |                                                                                                  |