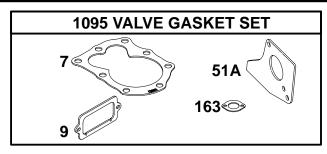

Included in Engine Gasket Set–Ref. 358.
Included in Carburetor Overhaul Kit–Ref. 121.

| 153       490589       Kit-Collar/Screw<br>Governor       275       691683       Screw<br>(Throtile Control)<br>691274       779       691828       Link-Bell Crank<br>(Governor Idle)         203       691714       Crank-Bell       410       691271       Washer<br>(Bell Crank)       831       691633       Screw<br>(Spring Anchor)         224       690202       Screw<br>(Control Collar)       542       591633       Screw<br>(Bell Crank)       831       691633       Screw<br>(Spring Anchor)         266       691414       Control Collar)       542       59163       Screw       995       691756       Bracket-Link         1012       490507       Retainer-Link       1012       490507       Retainer-Link         266       691414       Control Collar)       Screw       1012       490507       Retainer-Link         275       Bracket Set-Ref. 358.       Screw       Screw |          |            |                           |     |        |                | _         |            |                       |
|----------------------------------------------------------------------------------------------------------------------------------------------------------------------------------------------------------------------------------------------------------------------------------------------------------------------------------------------------------------------------------------------------------------------------------------------------------------------------------------------------------------------------------------------------------------------------------------------------------------------------------------------------------------------------------------------------------------------------------------------------------------------------------------------------------------------------------------------------------------------------------------------------------------------------------------------------------------------------------------------------------------------------------------------------------------------------------------------------------------------------------------------------------------------------------------------------------------------------------------------------------|----------|------------|---------------------------|-----|--------|----------------|-----------|------------|-----------------------|
| 202       691814       Link-Mechanical<br>Governor       (Throttle Control)       780A       691211       Anchor-Spring<br>(Governor Idle)         203A       691744       Crank-Bell       410       691274       Link-Control       813       691633       Screw         208       691813       Rod-Governor Control<br>(Control Collar)       410       691274       Link-Control       831       691633       Screw         206       691414       Control-Throttle<br>(Remote/Governor<br>Idle)       542       591683       Screw       995       691756       Bracket-Link         206       691414       Control-Throttle<br>(Remote/Governor<br>Idle)       File       Screw       995       691756       Bracket-Link         1012       490507       Retainer-Link       1012       490507       Retainer-Link                                                                                                                                                                                                                                                                                                                                                                                                                                | 153      | 490589     | Kit–Collar/Screw          | 275 | 691683 | Screw          | 779       | 691828     | Link–Bell Crank       |
| Governor       410       691274       Link-Control       (Governor Idle)         203 A       691744       Crank-Bell       (Bell Crank)       831       691683       Screw         204       690320       Screw       (Control Collar)       (Control Collar)       542       591683       Screw       995       691756       Bracket-Link         266       691414       Control-Throttle<br>(Remote/Governor<br>Idle)       (Link Bracket)       995       691756       Bracket-Link         1012       490507       Retainer-Link       1012       490507       Retainer-Link         206       691414       Control-Throttle<br>(Remote/Governor<br>Idle)       Idle)       Idle       Idle       Idle       Idle       Idle                                                                                                                                                                                                                                                                                                                                                                                                                                                                                                                         |          |            |                           |     |        |                |           |            |                       |
| 203A       691744       Crank-Bell       414       691721       Washer       831       691683       Screw         224       690320       Screw       (Drink)       542       591683       Screw       995       691756       Bracket-Link         266       691414       Control-Throttle<br>(Remote/Governor<br>Idle)       414       691721       Washer       831       691683       Screw         995       691756       Bracket-Link       542       591683       Screw       995       691756       Bracket-Link         1012       490507       Retainer-Link       1012       490507       Retainer-Link                                                                                                                                                                                                                                                                                                                                                                                                                                                                                                                                                                                                                                         | 202      | 001014     |                           | 410 | 601274 |                |           | 001211     |                       |
| 208       691813       Rod-Governor Control       (Bell Crank)       (Spring Anchor)         224       690320       Screw       (Control Collar)       (Link Bracket)       995       691756       Bracket-Link         266       691414       Control-Throttle<br>(Remote/Governor<br>Idle)       (Link Bracket)       1012       490507       Retainer-Link                                                                                                                                                                                                                                                                                                                                                                                                                                                                                                                                                                                                                                                                                                                                                                                                                                                                                            | 2024     | 601744     |                           |     |        |                | 921       | 601692     |                       |
| 224       690320       Screw<br>(Control Collar)       542       591683       Screw<br>(Link Bracket)       995       691756       Bracket-Link         266       691414       Control-Throttle<br>(Remote/Governor<br>idle)       1012       490507       Retainer-Link                                                                                                                                                                                                                                                                                                                                                                                                                                                                                                                                                                                                                                                                                                                                                                                                                                                                                                                                                                                 |          |            |                           | 414 | 091721 |                | 031       | 091003     |                       |
| (Control Collar)<br>266 691414 (Cermote/Governor<br>Idle)<br>(Link Bracket)<br>1012 490507 Retainer–Link<br>1012 490507 Retainer–Link                                                                                                                                                                                                                                                                                                                                                                                                                                                                                                                                                                                                                                                                                                                                                                                                                                                                                                                                                                                                                                                                                                                    |          |            |                           | 540 | 504000 |                | 0.05      | 004750     |                       |
| 266 691414 Control-Throttie<br>(Remote/Governor<br>Idle)                                                                                                                                                                                                                                                                                                                                                                                                                                                                                                                                                                                                                                                                                                                                                                                                                                                                                                                                                                                                                                                                                                                                                                                                 | 224      | 690320     |                           | 542 | 591683 |                |           |            |                       |
| (Remote/Governor<br>Idle)                                                                                                                                                                                                                                                                                                                                                                                                                                                                                                                                                                                                                                                                                                                                                                                                                                                                                                                                                                                                                                                                                                                                                                                                                                |          |            |                           |     |        | (Link Bracket) | 1012      | 490507     | Retainer–Link         |
| idle)                                                                                                                                                                                                                                                                                                                                                                                                                                                                                                                                                                                                                                                                                                                                                                                                                                                                                                                                                                                                                                                                                                                                                                                                                                                    | 266      | 691414     |                           |     |        |                |           |            |                       |
|                                                                                                                                                                                                                                                                                                                                                                                                                                                                                                                                                                                                                                                                                                                                                                                                                                                                                                                                                                                                                                                                                                                                                                                                                                                          |          |            |                           |     |        |                |           |            |                       |
| Included in Engine Gasket Set-Ref. 358.                                                                                                                                                                                                                                                                                                                                                                                                                                                                                                                                                                                                                                                                                                                                                                                                                                                                                                                                                                                                                                                                                                                                                                                                                  |          |            | ldle)                     |     |        |                |           |            |                       |
| ★ Included in Engine Gasket Set–Ref. 358.                                                                                                                                                                                                                                                                                                                                                                                                                                                                                                                                                                                                                                                                                                                                                                                                                                                                                                                                                                                                                                                                                                                                                                                                                |          |            |                           |     |        |                |           |            |                       |
| ★ Included in Engine Gasket Set-Ref. 358.                                                                                                                                                                                                                                                                                                                                                                                                                                                                                                                                                                                                                                                                                                                                                                                                                                                                                                                                                                                                                                                                                                                                                                                                                |          |            |                           |     |        |                |           |            |                       |
| * Included in Engine Gasket Set-Ref. 358.                                                                                                                                                                                                                                                                                                                                                                                                                                                                                                                                                                                                                                                                                                                                                                                                                                                                                                                                                                                                                                                                                                                                                                                                                |          |            |                           |     |        |                |           |            |                       |
| Included in Engine Gasket Set-Ref. 358.                                                                                                                                                                                                                                                                                                                                                                                                                                                                                                                                                                                                                                                                                                                                                                                                                                                                                                                                                                                                                                                                                                                                                                                                                  |          |            |                           |     |        |                |           |            |                       |
| ★ Included in Engine Gasket Set–Ref. 358.                                                                                                                                                                                                                                                                                                                                                                                                                                                                                                                                                                                                                                                                                                                                                                                                                                                                                                                                                                                                                                                                                                                                                                                                                |          |            |                           |     |        |                |           |            |                       |
| ★ Included in Engine Gasket Set–Ref. 358.                                                                                                                                                                                                                                                                                                                                                                                                                                                                                                                                                                                                                                                                                                                                                                                                                                                                                                                                                                                                                                                                                                                                                                                                                |          |            |                           |     |        |                |           |            |                       |
| topuded in Engine Gasket Set-Ref. 358.      Ø Included in Valve Gasket Set-Ref. 109                                                                                                                                                                                                                                                                                                                                                                                                                                                                                                                                                                                                                                                                                                                                                                                                                                                                                                                                                                                                                                                                                                                                                                      |          |            |                           |     |        |                |           |            |                       |
| Included in Engine Gasket Set–Ref. 358.      Ø Included in Valve Gasket Set–Ref. 109                                                                                                                                                                                                                                                                                                                                                                                                                                                                                                                                                                                                                                                                                                                                                                                                                                                                                                                                                                                                                                                                                                                                                                     |          |            |                           |     |        |                |           |            |                       |
| Included in Engine Gasket Set–Ref. 358.                                                                                                                                                                                                                                                                                                                                                                                                                                                                                                                                                                                                                                                                                                                                                                                                                                                                                                                                                                                                                                                                                                                                                                                                                  |          |            |                           |     |        |                |           |            |                       |
| Included in Engine Gasket Set–Ref. 358.                                                                                                                                                                                                                                                                                                                                                                                                                                                                                                                                                                                                                                                                                                                                                                                                                                                                                                                                                                                                                                                                                                                                                                                                                  |          |            |                           |     |        |                |           |            |                       |
| ★ Included in Engine Gasket Set–Ref. 358.  Ø Included in Valve Gasket Set–Ref. 109                                                                                                                                                                                                                                                                                                                                                                                                                                                                                                                                                                                                                                                                                                                                                                                                                                                                                                                                                                                                                                                                                                                                                                       |          |            |                           |     |        |                |           |            |                       |
| ★ Included in Engine Gasket Set–Ref. 358.                                                                                                                                                                                                                                                                                                                                                                                                                                                                                                                                                                                                                                                                                                                                                                                                                                                                                                                                                                                                                                                                                                                                                                                                                |          |            |                           |     |        |                |           |            |                       |
| ★ Included in Engine Gasket Set–Ref. 358.  Ø Included in Valve Gasket Set–Ref. 109                                                                                                                                                                                                                                                                                                                                                                                                                                                                                                                                                                                                                                                                                                                                                                                                                                                                                                                                                                                                                                                                                                                                                                       |          |            |                           |     |        |                |           |            |                       |
| Included in Engine Gasket Set–Ref. 358.                                                                                                                                                                                                                                                                                                                                                                                                                                                                                                                                                                                                                                                                                                                                                                                                                                                                                                                                                                                                                                                                                                                                                                                                                  |          |            |                           |     |        |                |           |            |                       |
| ★ Included in Engine Gasket Set–Ref. 358.  Ø Included in Valve Gasket Set–Ref. 109                                                                                                                                                                                                                                                                                                                                                                                                                                                                                                                                                                                                                                                                                                                                                                                                                                                                                                                                                                                                                                                                                                                                                                       |          |            |                           |     |        |                |           |            |                       |
| ★ Included in Engine Gasket Set-Ref. 358. Ø Included in Valve Gasket Set-Ref. 109                                                                                                                                                                                                                                                                                                                                                                                                                                                                                                                                                                                                                                                                                                                                                                                                                                                                                                                                                                                                                                                                                                                                                                        |          |            |                           |     |        |                |           |            |                       |
| ★ Included in Engine Gasket Set-Ref. 358. Ø Included in Valve Gasket Set-Ref. 109                                                                                                                                                                                                                                                                                                                                                                                                                                                                                                                                                                                                                                                                                                                                                                                                                                                                                                                                                                                                                                                                                                                                                                        |          |            |                           |     |        |                |           |            |                       |
| ★ Included in Engine Gasket Set-Ref. 358. Ø Included in Valve Gasket Set-Ref. 109                                                                                                                                                                                                                                                                                                                                                                                                                                                                                                                                                                                                                                                                                                                                                                                                                                                                                                                                                                                                                                                                                                                                                                        |          |            |                           |     |        |                |           |            |                       |
| ★ Included in Engine Gasket Set-Ref. 358. Ø Included in Valve Gasket Set-Ref. 109                                                                                                                                                                                                                                                                                                                                                                                                                                                                                                                                                                                                                                                                                                                                                                                                                                                                                                                                                                                                                                                                                                                                                                        |          |            |                           |     |        |                |           |            |                       |
| ★ Included in Engine Gasket Set-Ref. 358. Ø Included in Valve Gasket Set-Ref. 109                                                                                                                                                                                                                                                                                                                                                                                                                                                                                                                                                                                                                                                                                                                                                                                                                                                                                                                                                                                                                                                                                                                                                                        |          |            |                           |     |        |                |           |            |                       |
| ★ Included in Engine Gasket Set-Ref. 358. Ø Included in Valve Gasket Set-Ref. 109                                                                                                                                                                                                                                                                                                                                                                                                                                                                                                                                                                                                                                                                                                                                                                                                                                                                                                                                                                                                                                                                                                                                                                        |          |            |                           |     |        |                |           |            |                       |
| ★ Included in Engine Gasket Set-Ref. 358. Ø Included in Valve Gasket Set-Ref. 109                                                                                                                                                                                                                                                                                                                                                                                                                                                                                                                                                                                                                                                                                                                                                                                                                                                                                                                                                                                                                                                                                                                                                                        |          |            |                           |     |        |                |           |            |                       |
| ★ Included in Engine Gasket Set–Ref. 358. Ø Included in Valve Gasket Set–Ref. 109                                                                                                                                                                                                                                                                                                                                                                                                                                                                                                                                                                                                                                                                                                                                                                                                                                                                                                                                                                                                                                                                                                                                                                        |          |            |                           |     |        |                |           |            |                       |
| ★ Included in Engine Gasket Set–Ref. 358. Ø Included in Valve Gasket Set–Ref. 109                                                                                                                                                                                                                                                                                                                                                                                                                                                                                                                                                                                                                                                                                                                                                                                                                                                                                                                                                                                                                                                                                                                                                                        |          |            |                           |     |        |                |           |            |                       |
| ★ Included in Engine Gasket Set–Ref. 358. Ø Included in Valve Gasket Set–Ref. 109                                                                                                                                                                                                                                                                                                                                                                                                                                                                                                                                                                                                                                                                                                                                                                                                                                                                                                                                                                                                                                                                                                                                                                        |          |            |                           |     |        |                |           |            |                       |
| ★ Included in Engine Gasket Set-Ref. 358. Ø Included in Valve Gasket Set-Ref. 109                                                                                                                                                                                                                                                                                                                                                                                                                                                                                                                                                                                                                                                                                                                                                                                                                                                                                                                                                                                                                                                                                                                                                                        |          |            |                           |     |        |                |           |            |                       |
| ★ Included in Engine Gasket Set–Ref. 358. Ø Included in Valve Gasket Set–Ref. 109                                                                                                                                                                                                                                                                                                                                                                                                                                                                                                                                                                                                                                                                                                                                                                                                                                                                                                                                                                                                                                                                                                                                                                        |          |            |                           |     |        |                |           |            |                       |
| ★ Included in Engine Gasket Set–Ref. 358. Ø Included in Valve Gasket Set–Ref. 109                                                                                                                                                                                                                                                                                                                                                                                                                                                                                                                                                                                                                                                                                                                                                                                                                                                                                                                                                                                                                                                                                                                                                                        |          |            |                           |     |        |                |           |            |                       |
| ★ Included in Engine Gasket Set–Ref. 358. Ø Included in Valve Gasket Set–Ref. 109                                                                                                                                                                                                                                                                                                                                                                                                                                                                                                                                                                                                                                                                                                                                                                                                                                                                                                                                                                                                                                                                                                                                                                        |          |            |                           |     |        |                |           |            |                       |
|                                                                                                                                                                                                                                                                                                                                                                                                                                                                                                                                                                                                                                                                                                                                                                                                                                                                                                                                                                                                                                                                                                                                                                                                                                                          | ★ Inclue | ded in Eng | jine Gasket Set–Ref. 358. |     |        |                | Ø Include | d in Valve | Gasket Set-Ref. 1095. |