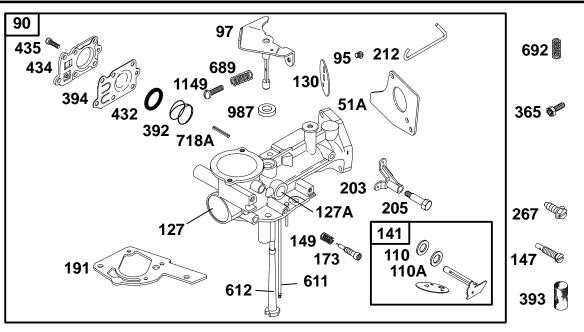

Included in Engine Gasket Set–Ref. 358.
Included in Carburetor Overhaul Kit–Ref. 121.

| REF.<br>NO.                                                         | PART<br>NO.                                                                  | DESCRIPTION                                                                                                                                                                                                    | REF.<br>NO.                                                        | PART<br>NO.                                                                     | DESCRIPTION                                              | REF.<br>NO.                                                                        | PART<br>NO.                                                                             | DESCRIPTION                                                                                                                                                                                                                                                               |
|---------------------------------------------------------------------|------------------------------------------------------------------------------|----------------------------------------------------------------------------------------------------------------------------------------------------------------------------------------------------------------|--------------------------------------------------------------------|---------------------------------------------------------------------------------|----------------------------------------------------------|------------------------------------------------------------------------------------|-----------------------------------------------------------------------------------------|---------------------------------------------------------------------------------------------------------------------------------------------------------------------------------------------------------------------------------------------------------------------------|
| 51A *<br>90<br>95<br>97<br>110<br>110A<br>127<br>127A<br>130<br>141 | 498298<br>691437<br>692325<br>691869<br>690401<br>691718<br>691742<br>691743 | Gasket–Intake<br>Carburetor<br>Screw<br>(Throttle Valve)<br>Shaft–Throttle<br>Washer<br>(Choke Shaft, Felt)<br>Washer<br>(Choke Shaft, Brass)<br>Plug–Welch<br>Plug–Welch<br>Valve–Throttle<br>Kit–Choke Shaft | 147<br>149<br>173<br>191<br>203<br>205<br>212<br>267<br>365<br>392 | 691592<br>•691777<br>*•692241<br>691906<br>691776<br>691812<br>691082<br>690953 | (Bell Crank)<br>Link–Throttle<br>Screw<br>(Casing Clamp) | 393<br>394<br>432<br>434<br>435<br>611<br>612<br>689<br>692<br>718A<br>987<br>1149 | •272538<br>690766<br>691713<br>691619<br>691770<br>391813<br>691783<br>690572<br>690296 | (Diaphragm Cover)<br>Pipe-Fuel<br>Tube-Pick Up<br>(Uses Clip Spring)<br>Spring-Friction<br>(Idle Screw)<br>Spring-Detent<br>Used on Type No(s).<br>0714, 0717, 0718,<br>1124, 1125, 1126,<br>1127, 1134.<br>Pin-Locating<br>(Pump Cover)<br>Seal-Throttle Shaft<br>(Foam) |