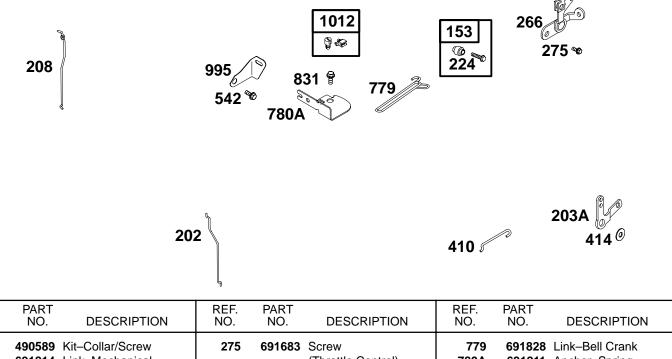

Included in Engine Gasket Set–Ref. 358.
Included in Carburetor Overhaul Kit–Ref. 121.

| 153       490589       Kit-Collar/Screw<br>Governor       275       691683       Screw<br>(Throtile Control)<br>691274       779       691828       Link-Bell Crank<br>(Governor Idle)         203       691714       Crank-Bell       410       691271       Washer<br>(Bell Crank)       831       691633       Screw<br>(Spring Anchor)         224       690202       Screw<br>(Control Collar)       542       591633       Screw<br>(Bell Crank)       831       691633       Screw<br>(Spring Anchor)         266       691414       Control Collar)       542       59163       Screw       995       691756       Bracket-Link         1012       490507       Retainer-Link       1012       490507       Retainer-Link         266       691414       Control Collar)       Screw       1012       490507       Retainer-Link         275       Bracket Set-Ref. 358.       Screw       Screw |          |            |                           |     |        |                | _         |            |                       |
|----------------------------------------------------------------------------------------------------------------------------------------------------------------------------------------------------------------------------------------------------------------------------------------------------------------------------------------------------------------------------------------------------------------------------------------------------------------------------------------------------------------------------------------------------------------------------------------------------------------------------------------------------------------------------------------------------------------------------------------------------------------------------------------------------------------------------------------------------------------------------------------------------------------------------------------------------------------------------------------------------------------------------------------------------------------------------------------------------------------------------------------------------------------------------------------------------------------------------------------------------------|----------|------------|---------------------------|-----|--------|----------------|-----------|------------|-----------------------|
| 202       691814       Link-Mechanical<br>Governor       (Throttle Control)       780A       691211       Anchor-Spring<br>(Governor Idle)         203A       691744       Crank-Bell       410       691274       Link-Control       813       691633       Screw         208       691813       Rod-Governor Control<br>(Control Collar)       410       691274       Link-Control       831       691633       Screw         206       691414       Control-Throttle<br>(Remote/Governor<br>Idle)       542       591683       Screw       995       691756       Bracket-Link         206       691414       Control-Throttle<br>(Remote/Governor<br>Idle)       File       Screw       995       691756       Bracket-Link         1012       490507       Retainer-Link       1012       490507       Retainer-Link                                                                                                                                                                                                                                                                                                                                                                                                                                | 153      | 490589     | Kit–Collar/Screw          | 275 | 691683 | Screw          | 779       | 691828     | Link–Bell Crank       |
| Governor       410       691274       Link-Control       (Governor Idle)         203 A       691744       Crank-Bell       (Bell Crank)       831       691683       Screw         204       690320       Screw       (Control Collar)       (Control Collar)       542       591683       Screw       995       691756       Bracket-Link         266       691414       Control-Throttle<br>(Remote/Governor<br>Idle)       (Link Bracket)       995       691756       Bracket-Link         1012       490507       Retainer-Link       1012       490507       Retainer-Link         206       691414       Control-Throttle<br>(Remote/Governor<br>Idle)       Idle)       Idle       Idle       Idle       Idle       Idle                                                                                                                                                                                                                                                                                                                                                                                                                                                                                                                         |          |            |                           |     |        |                |           |            |                       |
| 203A       691744       Crank-Bell       414       691721       Washer       831       691683       Screw         224       690320       Screw       (Drink)       542       591683       Screw       995       691756       Bracket-Link         266       691414       Control-Throttle<br>(Remote/Governor<br>Idle)       414       691721       Washer       831       691683       Screw         995       691756       Bracket-Link       542       591683       Screw       995       691756       Bracket-Link         1012       490507       Retainer-Link       1012       490507       Retainer-Link                                                                                                                                                                                                                                                                                                                                                                                                                                                                                                                                                                                                                                         | 202      | 001014     |                           | 410 | 601274 |                |           | 001211     |                       |
| 208       691813       Rod-Governor Control       (Bell Crank)       (Spring Anchor)         224       690320       Screw       (Control Collar)       (Link Bracket)       995       691756       Bracket-Link         266       691414       Control-Throttle<br>(Remote/Governor<br>Idle)       (Link Bracket)       1012       490507       Retainer-Link                                                                                                                                                                                                                                                                                                                                                                                                                                                                                                                                                                                                                                                                                                                                                                                                                                                                                            | 2024     | 601744     |                           |     |        |                | 921       | 601692     |                       |
| 224       690320       Screw<br>(Control Collar)       542       591683       Screw<br>(Link Bracket)       995       691756       Bracket-Link         266       691414       Control-Throttle<br>(Remote/Governor<br>idle)       1012       490507       Retainer-Link                                                                                                                                                                                                                                                                                                                                                                                                                                                                                                                                                                                                                                                                                                                                                                                                                                                                                                                                                                                 |          |            |                           | 414 | 091721 |                | 031       | 091003     |                       |
| (Control Collar)<br>266 691414 (Cermote/Governor<br>Idle)<br>(Link Bracket)<br>1012 490507 Retainer–Link<br>1012 490507 Retainer–Link                                                                                                                                                                                                                                                                                                                                                                                                                                                                                                                                                                                                                                                                                                                                                                                                                                                                                                                                                                                                                                                                                                                    |          |            |                           | 540 | 504000 |                | 0.05      | 004750     |                       |
| 266 691414 Control-Throttie<br>(Remote/Governor<br>Idle)                                                                                                                                                                                                                                                                                                                                                                                                                                                                                                                                                                                                                                                                                                                                                                                                                                                                                                                                                                                                                                                                                                                                                                                                 | 224      | 690320     |                           | 542 | 591683 |                |           |            |                       |
| (Remote/Governor<br>Idle)                                                                                                                                                                                                                                                                                                                                                                                                                                                                                                                                                                                                                                                                                                                                                                                                                                                                                                                                                                                                                                                                                                                                                                                                                                |          |            |                           |     |        | (Link Bracket) | 1012      | 490507     | Retainer–Link         |
| idle)                                                                                                                                                                                                                                                                                                                                                                                                                                                                                                                                                                                                                                                                                                                                                                                                                                                                                                                                                                                                                                                                                                                                                                                                                                                    | 266      | 691414     |                           |     |        |                |           |            |                       |
|                                                                                                                                                                                                                                                                                                                                                                                                                                                                                                                                                                                                                                                                                                                                                                                                                                                                                                                                                                                                                                                                                                                                                                                                                                                          |          |            |                           |     |        |                |           |            |                       |
| Included in Engine Gasket Set-Ref. 358.                                                                                                                                                                                                                                                                                                                                                                                                                                                                                                                                                                                                                                                                                                                                                                                                                                                                                                                                                                                                                                                                                                                                                                                                                  |          |            | ldle)                     |     |        |                |           |            |                       |
| ★ Included in Engine Gasket Set–Ref. 358.                                                                                                                                                                                                                                                                                                                                                                                                                                                                                                                                                                                                                                                                                                                                                                                                                                                                                                                                                                                                                                                                                                                                                                                                                |          |            |                           |     |        |                |           |            |                       |
| ★ Included in Engine Gasket Set-Ref. 358.                                                                                                                                                                                                                                                                                                                                                                                                                                                                                                                                                                                                                                                                                                                                                                                                                                                                                                                                                                                                                                                                                                                                                                                                                |          |            |                           |     |        |                |           |            |                       |
| * Included in Engine Gasket Set-Ref. 358.                                                                                                                                                                                                                                                                                                                                                                                                                                                                                                                                                                                                                                                                                                                                                                                                                                                                                                                                                                                                                                                                                                                                                                                                                |          |            |                           |     |        |                |           |            |                       |
| Included in Engine Gasket Set-Ref. 358.                                                                                                                                                                                                                                                                                                                                                                                                                                                                                                                                                                                                                                                                                                                                                                                                                                                                                                                                                                                                                                                                                                                                                                                                                  |          |            |                           |     |        |                |           |            |                       |
| ★ Included in Engine Gasket Set–Ref. 358.                                                                                                                                                                                                                                                                                                                                                                                                                                                                                                                                                                                                                                                                                                                                                                                                                                                                                                                                                                                                                                                                                                                                                                                                                |          |            |                           |     |        |                |           |            |                       |
| ★ Included in Engine Gasket Set–Ref. 358.                                                                                                                                                                                                                                                                                                                                                                                                                                                                                                                                                                                                                                                                                                                                                                                                                                                                                                                                                                                                                                                                                                                                                                                                                |          |            |                           |     |        |                |           |            |                       |
| topuded in Engine Gasket Set-Ref. 358.      Ø Included in Valve Gasket Set-Ref. 109                                                                                                                                                                                                                                                                                                                                                                                                                                                                                                                                                                                                                                                                                                                                                                                                                                                                                                                                                                                                                                                                                                                                                                      |          |            |                           |     |        |                |           |            |                       |
| Included in Engine Gasket Set–Ref. 358.      Ø Included in Valve Gasket Set–Ref. 109                                                                                                                                                                                                                                                                                                                                                                                                                                                                                                                                                                                                                                                                                                                                                                                                                                                                                                                                                                                                                                                                                                                                                                     |          |            |                           |     |        |                |           |            |                       |
| Included in Engine Gasket Set–Ref. 358.                                                                                                                                                                                                                                                                                                                                                                                                                                                                                                                                                                                                                                                                                                                                                                                                                                                                                                                                                                                                                                                                                                                                                                                                                  |          |            |                           |     |        |                |           |            |                       |
| Included in Engine Gasket Set–Ref. 358.                                                                                                                                                                                                                                                                                                                                                                                                                                                                                                                                                                                                                                                                                                                                                                                                                                                                                                                                                                                                                                                                                                                                                                                                                  |          |            |                           |     |        |                |           |            |                       |
| ★ Included in Engine Gasket Set–Ref. 358.  Ø Included in Valve Gasket Set–Ref. 109                                                                                                                                                                                                                                                                                                                                                                                                                                                                                                                                                                                                                                                                                                                                                                                                                                                                                                                                                                                                                                                                                                                                                                       |          |            |                           |     |        |                |           |            |                       |
| ★ Included in Engine Gasket Set–Ref. 358.                                                                                                                                                                                                                                                                                                                                                                                                                                                                                                                                                                                                                                                                                                                                                                                                                                                                                                                                                                                                                                                                                                                                                                                                                |          |            |                           |     |        |                |           |            |                       |
| ★ Included in Engine Gasket Set–Ref. 358.  Ø Included in Valve Gasket Set–Ref. 109                                                                                                                                                                                                                                                                                                                                                                                                                                                                                                                                                                                                                                                                                                                                                                                                                                                                                                                                                                                                                                                                                                                                                                       |          |            |                           |     |        |                |           |            |                       |
| Included in Engine Gasket Set–Ref. 358.                                                                                                                                                                                                                                                                                                                                                                                                                                                                                                                                                                                                                                                                                                                                                                                                                                                                                                                                                                                                                                                                                                                                                                                                                  |          |            |                           |     |        |                |           |            |                       |
| ★ Included in Engine Gasket Set–Ref. 358.  Ø Included in Valve Gasket Set–Ref. 109                                                                                                                                                                                                                                                                                                                                                                                                                                                                                                                                                                                                                                                                                                                                                                                                                                                                                                                                                                                                                                                                                                                                                                       |          |            |                           |     |        |                |           |            |                       |
| ★ Included in Engine Gasket Set-Ref. 358. Ø Included in Valve Gasket Set-Ref. 109                                                                                                                                                                                                                                                                                                                                                                                                                                                                                                                                                                                                                                                                                                                                                                                                                                                                                                                                                                                                                                                                                                                                                                        |          |            |                           |     |        |                |           |            |                       |
| ★ Included in Engine Gasket Set-Ref. 358. Ø Included in Valve Gasket Set-Ref. 109                                                                                                                                                                                                                                                                                                                                                                                                                                                                                                                                                                                                                                                                                                                                                                                                                                                                                                                                                                                                                                                                                                                                                                        |          |            |                           |     |        |                |           |            |                       |
| ★ Included in Engine Gasket Set-Ref. 358. Ø Included in Valve Gasket Set-Ref. 109                                                                                                                                                                                                                                                                                                                                                                                                                                                                                                                                                                                                                                                                                                                                                                                                                                                                                                                                                                                                                                                                                                                                                                        |          |            |                           |     |        |                |           |            |                       |
| ★ Included in Engine Gasket Set-Ref. 358. Ø Included in Valve Gasket Set-Ref. 109                                                                                                                                                                                                                                                                                                                                                                                                                                                                                                                                                                                                                                                                                                                                                                                                                                                                                                                                                                                                                                                                                                                                                                        |          |            |                           |     |        |                |           |            |                       |
| ★ Included in Engine Gasket Set-Ref. 358. Ø Included in Valve Gasket Set-Ref. 109                                                                                                                                                                                                                                                                                                                                                                                                                                                                                                                                                                                                                                                                                                                                                                                                                                                                                                                                                                                                                                                                                                                                                                        |          |            |                           |     |        |                |           |            |                       |
| ★ Included in Engine Gasket Set-Ref. 358. Ø Included in Valve Gasket Set-Ref. 109                                                                                                                                                                                                                                                                                                                                                                                                                                                                                                                                                                                                                                                                                                                                                                                                                                                                                                                                                                                                                                                                                                                                                                        |          |            |                           |     |        |                |           |            |                       |
| ★ Included in Engine Gasket Set-Ref. 358. Ø Included in Valve Gasket Set-Ref. 109                                                                                                                                                                                                                                                                                                                                                                                                                                                                                                                                                                                                                                                                                                                                                                                                                                                                                                                                                                                                                                                                                                                                                                        |          |            |                           |     |        |                |           |            |                       |
| ★ Included in Engine Gasket Set–Ref. 358. Ø Included in Valve Gasket Set–Ref. 109                                                                                                                                                                                                                                                                                                                                                                                                                                                                                                                                                                                                                                                                                                                                                                                                                                                                                                                                                                                                                                                                                                                                                                        |          |            |                           |     |        |                |           |            |                       |
| ★ Included in Engine Gasket Set–Ref. 358. Ø Included in Valve Gasket Set–Ref. 109                                                                                                                                                                                                                                                                                                                                                                                                                                                                                                                                                                                                                                                                                                                                                                                                                                                                                                                                                                                                                                                                                                                                                                        |          |            |                           |     |        |                |           |            |                       |
| ★ Included in Engine Gasket Set–Ref. 358. Ø Included in Valve Gasket Set–Ref. 109                                                                                                                                                                                                                                                                                                                                                                                                                                                                                                                                                                                                                                                                                                                                                                                                                                                                                                                                                                                                                                                                                                                                                                        |          |            |                           |     |        |                |           |            |                       |
| ★ Included in Engine Gasket Set-Ref. 358. Ø Included in Valve Gasket Set-Ref. 109                                                                                                                                                                                                                                                                                                                                                                                                                                                                                                                                                                                                                                                                                                                                                                                                                                                                                                                                                                                                                                                                                                                                                                        |          |            |                           |     |        |                |           |            |                       |
| ★ Included in Engine Gasket Set–Ref. 358. Ø Included in Valve Gasket Set–Ref. 109                                                                                                                                                                                                                                                                                                                                                                                                                                                                                                                                                                                                                                                                                                                                                                                                                                                                                                                                                                                                                                                                                                                                                                        |          |            |                           |     |        |                |           |            |                       |
| ★ Included in Engine Gasket Set–Ref. 358. Ø Included in Valve Gasket Set–Ref. 109                                                                                                                                                                                                                                                                                                                                                                                                                                                                                                                                                                                                                                                                                                                                                                                                                                                                                                                                                                                                                                                                                                                                                                        |          |            |                           |     |        |                |           |            |                       |
| ★ Included in Engine Gasket Set–Ref. 358. Ø Included in Valve Gasket Set–Ref. 109                                                                                                                                                                                                                                                                                                                                                                                                                                                                                                                                                                                                                                                                                                                                                                                                                                                                                                                                                                                                                                                                                                                                                                        |          |            |                           |     |        |                |           |            |                       |
|                                                                                                                                                                                                                                                                                                                                                                                                                                                                                                                                                                                                                                                                                                                                                                                                                                                                                                                                                                                                                                                                                                                                                                                                                                                          | ★ Inclue | ded in Eng | jine Gasket Set–Ref. 358. |     |        |                | Ø Include | d in Valve | Gasket Set-Ref. 1095. |