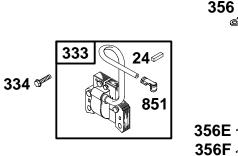

Included in Engine Gasket Set–Ref. 358.
Included in Carburetor Overhaul Kit–Ref. 121.

REF.

NO.

| REF.<br>NO.      | PART<br>NO. | DESCRIPTION                      | REF.<br>NO.  | PART<br>NO.      | DESCRIPTION                                                                                                                                                                                                                                                | REF.<br>NO. | PART<br>NO. | DESCRIPTION        |
|------------------|-------------|----------------------------------|--------------|------------------|------------------------------------------------------------------------------------------------------------------------------------------------------------------------------------------------------------------------------------------------------------|-------------|-------------|--------------------|
| 24<br>333<br>334 | 691732      | Key–Flywheel<br>Armature–Magneto | 356E<br>356F | 398808<br>692390 | Wire–Stop<br>(2 Wire, 1 Ring<br>Terminal, 1 Bare Wire<br>End, 1 Insulated Male<br>Blade Terminal)<br>Wire–Stop<br>(1 Wire, 1 Bare Wire<br>End, 1 Insulated Male<br>Blade Terminal)<br>Wire–Stop<br>(1 Wire, Rounded<br>Blade Terminal, 1 Bare<br>Wire End) | 851         |             | Terminal–Sparkplug |