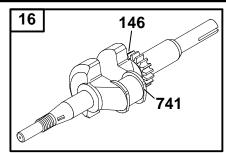

# 137200 to 137299

| REF.<br>NO. | PART<br>NO. | DESCRIPTION | REF.<br>NO. | PART<br>NO. | DESCRIPTION   | REF.<br>NO. | PART<br>NO. | DESCRIPTION               |
|-------------|-------------|-------------|-------------|-------------|---------------|-------------|-------------|---------------------------|
| 46          | 691164      | Camshaft    | 219         | 494845      | Gear–Governor | 220         | 691724      | Washer<br>(Governor Gear) |
|             |             |             |             |             |               |             |             |                           |
|             |             |             |             |             |               |             |             |                           |
|             |             |             |             |             |               |             |             |                           |
|             |             |             |             |             |               |             |             |                           |
|             |             |             |             |             |               |             |             |                           |
|             |             |             |             |             |               |             |             |                           |
|             |             |             |             |             |               |             |             |                           |
|             |             |             |             |             |               |             |             |                           |
|             |             |             |             |             |               |             |             |                           |
|             |             |             |             |             |               |             |             |                           |
|             |             |             |             |             |               |             |             |                           |
|             |             |             |             |             |               |             |             |                           |
|             |             |             |             |             |               |             |             |                           |
|             |             |             |             |             |               |             |             |                           |
|             |             |             |             |             |               |             |             |                           |
|             |             |             |             |             |               |             |             |                           |
|             |             |             |             |             |               |             |             |                           |
|             |             |             |             |             |               |             |             |                           |
|             |             |             |             |             |               |             |             |                           |
|             |             |             |             |             |               |             |             |                           |
|             |             |             |             |             |               |             |             |                           |
|             |             |             |             |             |               |             |             |                           |