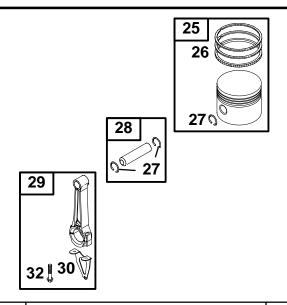

## 137200 to 137299

| REF.<br>NO. | PART<br>NO. | DESCRIPTION                                                                                                                                                                                                                                                                                                                                                                                                                                                                                                                                                                                                                                                                                                                                                                                                    | REF.<br>NO. | PART<br>NO. | DESCRIPTION                                                                                                                                                                                                                                        | REF.<br>NO.                | PART<br>NO.                          | DESCRIPTION                                                                                                                                                                                                                                                                                 |
|-------------|-------------|----------------------------------------------------------------------------------------------------------------------------------------------------------------------------------------------------------------------------------------------------------------------------------------------------------------------------------------------------------------------------------------------------------------------------------------------------------------------------------------------------------------------------------------------------------------------------------------------------------------------------------------------------------------------------------------------------------------------------------------------------------------------------------------------------------------|-------------|-------------|----------------------------------------------------------------------------------------------------------------------------------------------------------------------------------------------------------------------------------------------------|----------------------------|--------------------------------------|---------------------------------------------------------------------------------------------------------------------------------------------------------------------------------------------------------------------------------------------------------------------------------------------|
| 25          |             | Piston Assembly<br>(Standard)<br>(Used After Code Date<br>99011100).<br>— Note —<br>298904 Piston<br>Assembly<br>(Standard)<br>(Used Before Code<br>Date 99011200).<br>498669 Piston<br>Assembly<br>(.010" Oversize)<br>(Used After Code Date<br>99011100).<br>298905 Piston<br>Assembly<br>(.010" Oversize)<br>(Used Before Code<br>Date 99011200).<br>498670 Piston<br>Assembly<br>(.020" Oversize)<br>(Used After Code Date<br>99011100).<br>298906 Piston<br>Assembly<br>(.020" Oversize)<br>(Used Before Code Date<br>99011100).<br>298906 Piston<br>Assembly<br>(.020" Oversize)<br>(Used Before Code<br>Date 99011200).<br>49806 Piston<br>Assembly<br>(.020" Oversize)<br>(Used Before Code<br>Date 99011200).<br>49806 Piston<br>Assembly<br>(.020" Oversize)<br>(Used Before Code<br>Date 99011200). | 26          | 498680      | 498671 Piston<br>Assembly<br>(.030″ Oversize)<br>(Used After Code Date<br>99011100).<br>298907 Piston<br>Assembly<br>(.030″ Oversize)<br>(Used Before Code<br>Date 99011200).<br>Ring Set<br>(Standard)<br>(Used After Code Date<br>99011100).<br> | 27<br>28<br>29<br>30<br>32 | 298909<br>299430<br>691759<br>691664 | 298984 Ring Set<br>(.020" Oversize)<br>(Used Before Code<br>Date 99011200).<br>498683 Ring Set<br>(.030" Oversize)<br>(Used After Code Date<br>99011100).<br>298985 Ring Set<br>(.030" Oversize)<br>(Used Before Code<br>Date 99011200).<br>Lock–Piston Pin<br>Pin–Piston<br>(Standard)<br> |