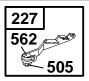

# 137200 to 137299

| R | EF.<br>NO. | PART<br>NO. | DESCRIPTION                | REF.<br>NO. | PART<br>NO. | DESCRIPTION                 | REF.<br>NO. | PART<br>NO.      | DESCRIPTION                  |
|---|------------|-------------|----------------------------|-------------|-------------|-----------------------------|-------------|------------------|------------------------------|
| 2 | 216        | 691824      | Link–Choke<br>(Manual)     | 505         | 691251      | Nut<br>(Governor Control    | 614<br>616  |                  | Pin–Cotter<br>Crank–Governor |
| 2 | 227        | 690653      | Lever–Governor<br>Control  | 562         | 691119      | Lever)                      | 620         |                  | Bracket–Control<br>(Panel)   |
| 4 | 104        | 691691      | Washer<br>(Governor Crank) |             |             | (Governor Control<br>Lever) | 621<br>1209 | 692310<br>692200 | Switch–Stop                  |
| 4 | 85         | 692295      | Knob–Control<br>(Slide)    |             |             |                             |             |                  | (Control Bracket)            |
|   |            |             |                            |             |             |                             |             |                  |                              |
|   |            |             |                            |             |             |                             |             |                  |                              |
|   |            |             |                            |             |             |                             |             |                  |                              |
|   |            |             |                            |             |             |                             |             |                  |                              |
|   |            |             |                            |             |             |                             |             |                  |                              |
|   |            |             |                            |             |             |                             |             |                  |                              |
|   |            |             |                            |             |             |                             |             |                  |                              |
|   |            |             |                            |             |             |                             |             |                  |                              |
|   |            |             |                            |             |             |                             |             |                  |                              |
|   |            |             |                            |             |             |                             |             |                  |                              |
|   |            |             |                            |             |             |                             |             |                  |                              |
|   |            |             |                            |             |             |                             |             |                  |                              |
|   |            |             |                            |             |             |                             |             |                  |                              |
|   |            |             |                            |             |             |                             |             |                  |                              |