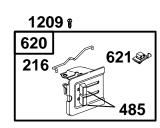

# 137200 to 137299

| R | EF.<br>NO. | PART<br>NO. | DESCRIPTION                | REF.<br>NO. | PART<br>NO. | DESCRIPTION                 | REF.<br>NO. | PART<br>NO.      | DESCRIPTION                  |
|---|------------|-------------|----------------------------|-------------|-------------|-----------------------------|-------------|------------------|------------------------------|
| 2 | 216        | 691824      | Link–Choke<br>(Manual)     | 505         | 691251      | Nut<br>(Governor Control    | 614<br>616  |                  | Pin–Cotter<br>Crank–Governor |
| 2 | 227        | 690653      | Lever–Governor<br>Control  | 562         | 691119      | Lever)                      | 620         |                  | Bracket–Control<br>(Panel)   |
| 4 | 104        | 691691      | Washer<br>(Governor Crank) |             |             | (Governor Control<br>Lever) | 621<br>1209 | 692310<br>692200 | Switch–Stop                  |
| 4 | 85         | 692295      | Knob–Control<br>(Slide)    |             |             |                             |             |                  | (Control Bracket)            |
|   |            |             |                            |             |             |                             |             |                  |                              |
|   |            |             |                            |             |             |                             |             |                  |                              |
|   |            |             |                            |             |             |                             |             |                  |                              |
|   |            |             |                            |             |             |                             |             |                  |                              |
|   |            |             |                            |             |             |                             |             |                  |                              |
|   |            |             |                            |             |             |                             |             |                  |                              |
|   |            |             |                            |             |             |                             |             |                  |                              |
|   |            |             |                            |             |             |                             |             |                  |                              |
|   |            |             |                            |             |             |                             |             |                  |                              |
|   |            |             |                            |             |             |                             |             |                  |                              |
|   |            |             |                            |             |             |                             |             |                  |                              |
|   |            |             |                            |             |             |                             |             |                  |                              |
|   |            |             |                            |             |             |                             |             |                  |                              |
|   |            |             |                            |             |             |                             |             |                  |                              |