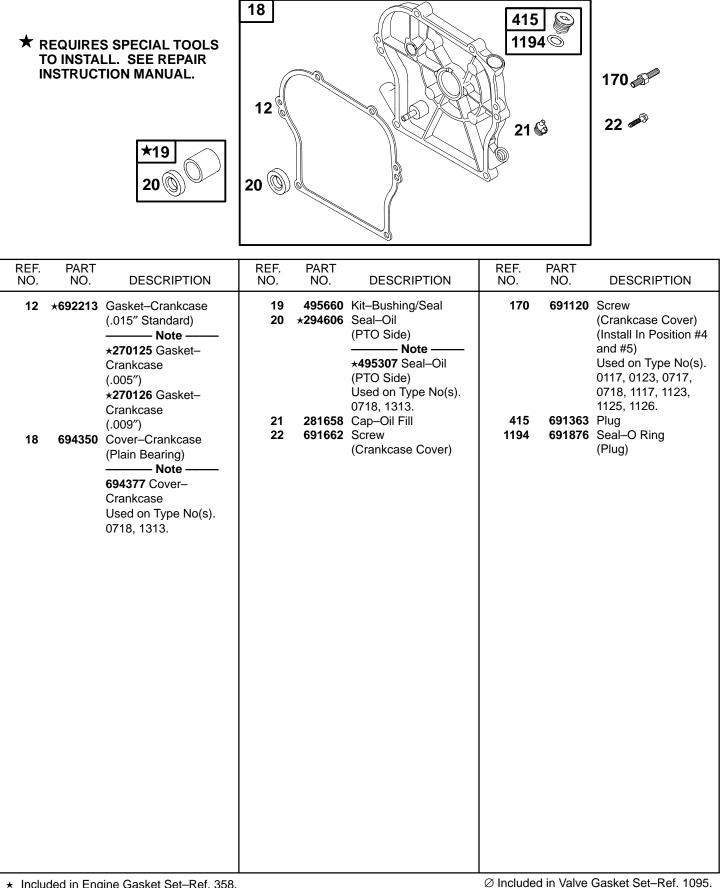

Included in Engine Gasket Set–Ref. 358.
Included in Carburetor Overhaul Kit–Ref. 121.