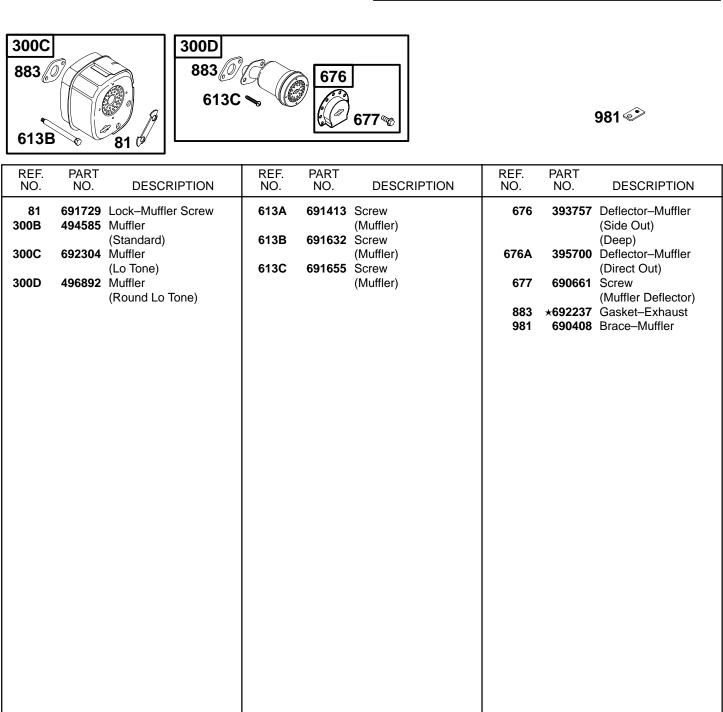

FORM MS-4656-4C-8/2002 REPLACES FORM MS-4656-3C-4/2001 FILE IN SECT. 2 OF SERVICE MANUAL

★ Included in Engine Gasket Set–Ref. 358.

• Included in Carburetor Overhaul Kit–Ref. 121.