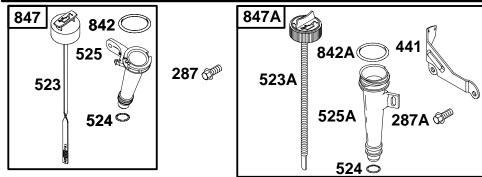

FORM MS-4656-4C-8/2002 REPLACES FORM MS-4656-3C-4/2001 FILE IN SECT. 2 OF SERVICE MANUAL

★ Included in Engine Gasket Set–Ref. 358.

• Included in Carburetor Overhaul Kit–Ref. 121.

Included in Engine Gasket Set–Ref. 358.
Included in Carburetor Overhaul Kit–Ref. 121.

★ Included in Engine Gasket Set–Ref. 358.

• Included in Carburetor Overhaul Kit–Ref. 121.

Included in Engine Gasket Set–Ref. 358.
Included in Carburetor Overhaul Kit–Ref. 121.

★ Included in Engine Gasket Set-Ref. 358.

Included in Carburetor Overhaul Kit–Ref. 121.