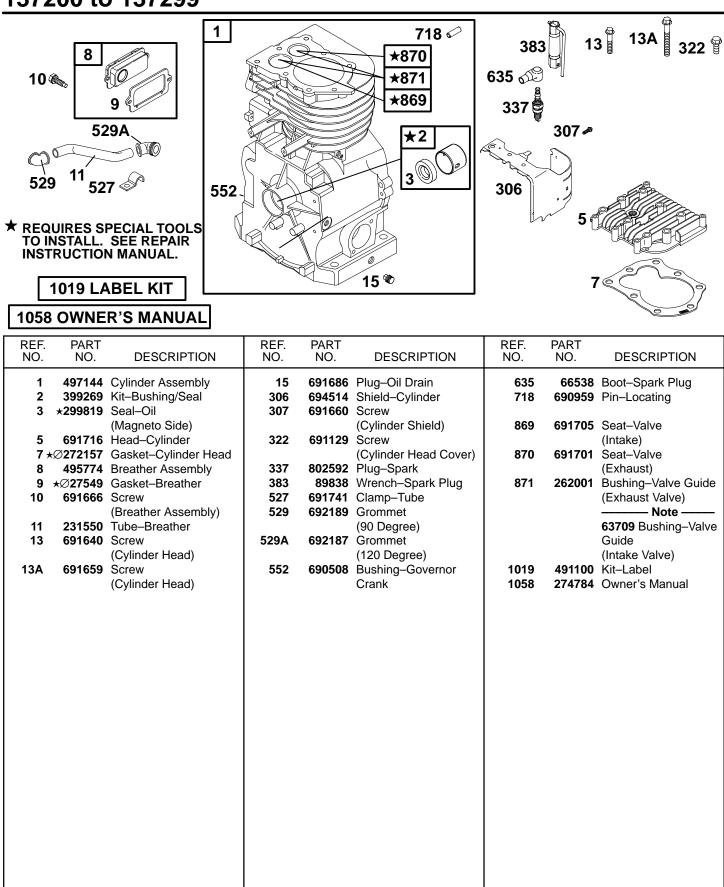

FORM MS-4656-4C-8/2002 REPLACES FORM MS-4656-3C-4/2001 FILE IN SECT. 2 OF SERVICE MANUAL

★ Included in Engine Gasket Set–Ref. 358.

• Included in Carburetor Overhaul Kit–Ref. 121.

Included in Engine Gasket Set–Ref. 358.
Included in Carburetor Overhaul Kit–Ref. 121.