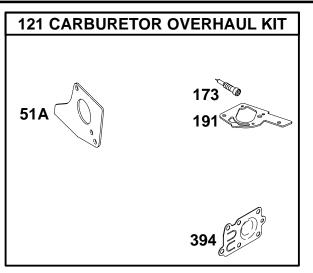

FORM MS-4656-4C-8/2002 REPLACES FORM MS-4656-3C-4/2001 FILE IN SECT. 2 OF SERVICE MANUAL

★ Included in Engine Gasket Set–Ref. 358.

• Included in Carburetor Overhaul Kit–Ref. 121.

Included in Engine Gasket Set–Ref. 358.
Included in Carburetor Overhaul Kit–Ref. 121.

★ Included in Engine Gasket Set–Ref. 358.

• Included in Carburetor Overhaul Kit–Ref. 121.

Included in Engine Gasket Set–Ref. 358.
Included in Carburetor Overhaul Kit–Ref. 121.

★ Included in Engine Gasket Set-Ref. 358.

Included in Carburetor Overhaul Kit–Ref. 121.

Included in Engine Gasket Set–Ref. 358.
Included in Carburetor Overhaul Kit–Ref. 121.

| REF.<br>NO.                                                         | PART<br>NO.                                                                  | DESCRIPTION                                                                                                                                                                                                    | REF.<br>NO.                                                        | PART<br>NO.                                                                     | DESCRIPTION                                              | REF.<br>NO.                                                                        | PART<br>NO.                                                                             | DESCRIPTION                                                                                                                                                                                                                                                               |
|---------------------------------------------------------------------|------------------------------------------------------------------------------|----------------------------------------------------------------------------------------------------------------------------------------------------------------------------------------------------------------|--------------------------------------------------------------------|---------------------------------------------------------------------------------|----------------------------------------------------------|------------------------------------------------------------------------------------|-----------------------------------------------------------------------------------------|---------------------------------------------------------------------------------------------------------------------------------------------------------------------------------------------------------------------------------------------------------------------------|
| 51A *<br>90<br>95<br>97<br>110<br>110A<br>127<br>127A<br>130<br>141 | 498298<br>691437<br>692325<br>691869<br>690401<br>691718<br>691742<br>691743 | Gasket–Intake<br>Carburetor<br>Screw<br>(Throttle Valve)<br>Shaft–Throttle<br>Washer<br>(Choke Shaft, Felt)<br>Washer<br>(Choke Shaft, Brass)<br>Plug–Welch<br>Plug–Welch<br>Valve–Throttle<br>Kit–Choke Shaft | 147<br>149<br>173<br>191<br>203<br>205<br>212<br>267<br>365<br>392 | 691592<br>•691777<br>*•692241<br>691906<br>691776<br>691812<br>691082<br>690953 | (Bell Crank)<br>Link–Throttle<br>Screw<br>(Casing Clamp) | 393<br>394<br>432<br>434<br>435<br>611<br>612<br>689<br>692<br>718A<br>987<br>1149 | •272538<br>690766<br>691713<br>691619<br>691770<br>391813<br>691783<br>690572<br>690296 | (Diaphragm Cover)<br>Pipe-Fuel<br>Tube-Pick Up<br>(Uses Clip Spring)<br>Spring-Friction<br>(Idle Screw)<br>Spring-Detent<br>Used on Type No(s).<br>0714, 0717, 0718,<br>1124, 1125, 1126,<br>1127, 1134.<br>Pin-Locating<br>(Pump Cover)<br>Seal-Throttle Shaft<br>(Foam) |