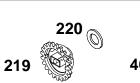

# 137200 to 137299

| REF.<br>NO. | PART<br>NO. | DESCRIPTION | REF.<br>NO. | PART<br>NO. | DESCRIPTION   | REF.<br>NO. | PART<br>NO. | DESCRIPTION               |
|-------------|-------------|-------------|-------------|-------------|---------------|-------------|-------------|---------------------------|
| 46          | 691164      | Camshaft    | 219         | 494845      | Gear–Governor | 220         | 691724      | Washer<br>(Governor Gear) |
|             |             |             |             |             |               |             |             |                           |
|             |             |             |             |             |               |             |             |                           |
|             |             |             |             |             |               |             |             |                           |
|             |             |             |             |             |               |             |             |                           |
|             |             |             |             |             |               |             |             |                           |
|             |             |             |             |             |               |             |             |                           |
|             |             |             |             |             |               |             |             |                           |
|             |             |             |             |             |               |             |             |                           |
|             |             |             |             |             |               |             |             |                           |
|             |             |             |             |             |               |             |             |                           |
|             |             |             |             |             |               |             |             |                           |
|             |             |             |             |             |               |             |             |                           |
|             |             |             |             |             |               |             |             |                           |
|             |             |             |             |             |               |             |             |                           |
|             |             |             |             |             |               |             |             |                           |
|             |             |             |             |             |               |             |             |                           |
|             |             |             |             |             |               |             |             |                           |
|             |             |             |             |             |               |             |             |                           |
|             |             |             |             |             |               |             |             |                           |
|             |             |             |             |             |               |             |             |                           |
|             |             |             |             |             |               |             |             |                           |
|             |             |             |             |             |               |             |             |                           |