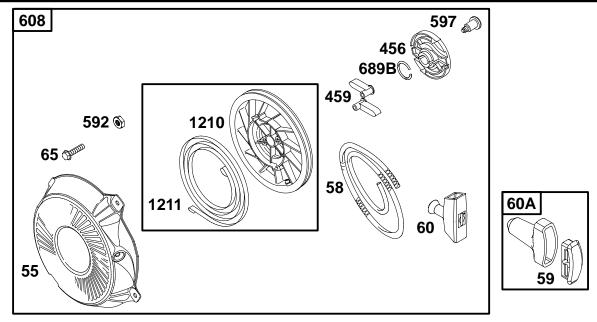

\* Included in Engine Gasket Set–Ref. 358.
Included in Carburetor Overhaul Kit–Ref. 121.

Assemblies include all parts shown in frames. 17

| 55       691421       Housing-Rewind<br>Starter       65       690837       Screw<br>(Rewind Starter)       608       497830       Starter-Rewind<br>689B       691855       Spring-Friction<br>(Ratchet Pawl)         58       691921       Rope-Starter<br>(Cut To Required<br>Length)       456       692299       Plate-Pawl Friction<br>(Rewind Starter)       1210       498144       Pulley/Spring<br>Assembly<br>(Pulley)         59       396892       Insert-Grip<br>60A       597       69166       Screw<br>(Pawl Friction Plate)       1211       498144       Pulley/Spring<br>Assembly<br>(Spring)         60       61915       Grip-Starter Rope<br>60A       597       69166       Screw<br>(Pawl Friction Plate)       1211       498144       Pulley/Spring<br>Assembly<br>(Spring) | REF.<br>NO. | PART<br>NO. | DESCRIPTION              | REF.<br>NO. | PART<br>NO. | DESCRIPTION           | REF.<br>NO. | PART<br>NO. | DESCRIPTION         |
|--------------------------------------------------------------------------------------------------------------------------------------------------------------------------------------------------------------------------------------------------------------------------------------------------------------------------------------------------------------------------------------------------------------------------------------------------------------------------------------------------------------------------------------------------------------------------------------------------------------------------------------------------------------------------------------------------------------------------------------------------------------------------------------------------------|-------------|-------------|--------------------------|-------------|-------------|-----------------------|-------------|-------------|---------------------|
| (Cut To Required<br>Length)459<br>592281505Pawl–Ratchet<br>Pawl–Ratchet1210498144Pulley/Spring<br>Assembly59<br>60<br>60A393152Grip–Starter Rope597691696Screw1211498144Pulley/Spring<br>Assembly60<br>60A393152Grip–Starter Rope597691696Screw1211498144Pulley/Spring<br>Assembly                                                                                                                                                                                                                                                                                                                                                                                                                                                                                                                     |             |             | Starter                  |             |             | (Rewind Starter)      |             |             | Spring–Friction     |
| 59396892Insert-Grip(Rewind Starter)(Pulley)60691915Grip-Starter Rope597691696Screw1211498144Pulley/Spring60A393152Grip-Starter Rope(Pawl Friction Plate)Assembly                                                                                                                                                                                                                                                                                                                                                                                                                                                                                                                                                                                                                                       | 58          | 691921      |                          |             |             |                       | 1210        | 498144      | Pulley/Spring       |
| 60691915Grip–Starter Rope597691696Screw1211498144Pulley/Spring60A393152Grip–Starter Rope(Pawl Friction Plate)Assembly                                                                                                                                                                                                                                                                                                                                                                                                                                                                                                                                                                                                                                                                                  | 59          | 396892      |                          | 592         | 690800      |                       |             |             |                     |
|                                                                                                                                                                                                                                                                                                                                                                                                                                                                                                                                                                                                                                                                                                                                                                                                        | 60          | 691915      | Grip-Starter Rope        | 597         | 691696      | Screw                 | 1211        | 498144      | Pulley/Spring       |
|                                                                                                                                                                                                                                                                                                                                                                                                                                                                                                                                                                                                                                                                                                                                                                                                        | 60A         | 393152      | Grip-Starter Rope        |             |             | (Pawi Friction Plate) |             |             |                     |
|                                                                                                                                                                                                                                                                                                                                                                                                                                                                                                                                                                                                                                                                                                                                                                                                        |             |             |                          |             |             |                       |             |             |                     |
|                                                                                                                                                                                                                                                                                                                                                                                                                                                                                                                                                                                                                                                                                                                                                                                                        |             |             |                          |             |             |                       |             |             |                     |
|                                                                                                                                                                                                                                                                                                                                                                                                                                                                                                                                                                                                                                                                                                                                                                                                        |             |             |                          |             |             |                       |             |             |                     |
|                                                                                                                                                                                                                                                                                                                                                                                                                                                                                                                                                                                                                                                                                                                                                                                                        |             |             |                          |             |             |                       |             |             |                     |
|                                                                                                                                                                                                                                                                                                                                                                                                                                                                                                                                                                                                                                                                                                                                                                                                        |             |             |                          |             |             |                       |             |             |                     |
|                                                                                                                                                                                                                                                                                                                                                                                                                                                                                                                                                                                                                                                                                                                                                                                                        |             |             |                          |             |             |                       |             |             |                     |
|                                                                                                                                                                                                                                                                                                                                                                                                                                                                                                                                                                                                                                                                                                                                                                                                        |             |             |                          |             |             |                       |             |             |                     |
|                                                                                                                                                                                                                                                                                                                                                                                                                                                                                                                                                                                                                                                                                                                                                                                                        |             |             |                          |             |             |                       |             |             |                     |
|                                                                                                                                                                                                                                                                                                                                                                                                                                                                                                                                                                                                                                                                                                                                                                                                        |             |             |                          |             |             |                       |             |             |                     |
|                                                                                                                                                                                                                                                                                                                                                                                                                                                                                                                                                                                                                                                                                                                                                                                                        |             |             |                          |             |             |                       |             |             |                     |
|                                                                                                                                                                                                                                                                                                                                                                                                                                                                                                                                                                                                                                                                                                                                                                                                        |             |             |                          |             |             |                       |             |             |                     |
|                                                                                                                                                                                                                                                                                                                                                                                                                                                                                                                                                                                                                                                                                                                                                                                                        |             |             |                          |             |             |                       |             |             |                     |
|                                                                                                                                                                                                                                                                                                                                                                                                                                                                                                                                                                                                                                                                                                                                                                                                        |             |             |                          |             |             |                       |             |             |                     |
|                                                                                                                                                                                                                                                                                                                                                                                                                                                                                                                                                                                                                                                                                                                                                                                                        |             |             |                          |             |             |                       |             |             |                     |
|                                                                                                                                                                                                                                                                                                                                                                                                                                                                                                                                                                                                                                                                                                                                                                                                        |             |             |                          |             |             |                       |             |             |                     |
| ★ Included in Engine Gasket Set–Ref. 358.     Ø Included in Valve Overhaul Gasket Set–Ref. 1095.                                                                                                                                                                                                                                                                                                                                                                                                                                                                                                                                                                                                                                                                                                       |             | alia Errei  | na Caaliat Cat. Dat. 050 |             |             | (X In alweiter d      |             | arkaul C-   | aket Cat. Dat. 1005 |