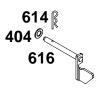

#### 1209 🔊

| REF.<br>NO. | PART<br>NO. | DESCRIPTION                | REF.<br>NO. | PART<br>NO. | DESCRIPTION                 | REF.<br>NO. | PART<br>NO. | DESCRIPTION                           |
|-------------|-------------|----------------------------|-------------|-------------|-----------------------------|-------------|-------------|---------------------------------------|
| 216         | 691824      | Link–Choke<br>(Manual)     | 505         | 691251      | Nut<br>(Governor Control    | 616<br>620  |             | Crank–Governor<br>Panel–Speed Control |
| 227         | 690653      | Lever–Governor<br>Control  | 562         | 691119      | Lever)                      | 621<br>1209 |             | Switch–Stop                           |
| 404         |             | Washer<br>(Governor Crank) |             |             | (Governor Control<br>Lever) |             |             | (Speed Control Panel)                 |
| 485         | 692295      | Knob–Control<br>(Slide)    | 614         | 691620      | Pin–Cotter                  |             |             |                                       |
|             |             |                            |             |             |                             |             |             |                                       |
|             |             |                            |             |             |                             |             |             |                                       |
|             |             |                            |             |             |                             |             |             |                                       |
|             |             |                            |             |             |                             |             |             |                                       |
|             |             |                            |             |             |                             |             |             |                                       |
|             |             |                            |             |             |                             |             |             |                                       |
|             |             |                            |             |             |                             |             |             |                                       |
|             |             |                            |             |             |                             |             |             |                                       |
|             |             |                            |             |             |                             |             |             |                                       |
|             |             |                            |             |             |                             |             |             |                                       |
|             |             |                            |             |             |                             |             |             |                                       |
|             |             |                            |             |             |                             |             |             |                                       |