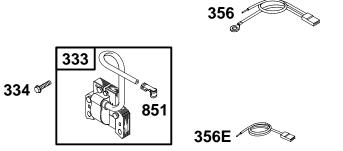

### www.mymowerparts.com

5Q7

373

| REF.<br>NO.       | PART<br>NO. | DESCRIPTION                                                                                                                                       | REF.<br>NO. | PART<br>NO.      | DESCRIPTION       | REF.<br>NO.       | PART<br>NO. | DESCRIPTION                                         |
|-------------------|-------------|---------------------------------------------------------------------------------------------------------------------------------------------------|-------------|------------------|-------------------|-------------------|-------------|-----------------------------------------------------|
| 333<br>334<br>356 | 691621      | Armature–Magneto<br>Screw<br>(Magneto Armature)<br>Wire–Stop<br>(2 Wire, Ring Terminal,<br>Bare Wire End and<br>Insulated Male Blade<br>Terminal. | 359<br>373  | 691077<br>691612 | (Ground Terminal) | 507<br>520<br>851 | 691084      | Insulator<br>Terminal–Ground<br>Terminal–Spark Plug |
| 356E              | 692390      | Wire–Stop<br>(1 Wire, Bare Wire End<br>and Insulated Male<br>Blade Terminal)                                                                      |             |                  |                   |                   |             |                                                     |