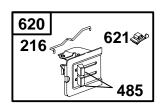

#### 1209 🔊

| REF.<br>NO. | PART<br>NO. | DESCRIPTION                | REF.<br>NO. | PART<br>NO. | DESCRIPTION                 | REF.<br>NO. | PART<br>NO. | DESCRIPTION                           |
|-------------|-------------|----------------------------|-------------|-------------|-----------------------------|-------------|-------------|---------------------------------------|
| 216         | 691824      | Link–Choke<br>(Manual)     | 505         | 691251      | Nut<br>(Governor Control    | 616<br>620  |             | Crank–Governor<br>Panel–Speed Control |
| 227         | 690653      | Lever–Governor<br>Control  | 562         | 691119      | Lever)                      | 621<br>1209 |             | Switch–Stop                           |
| 404         |             | Washer<br>(Governor Crank) |             |             | (Governor Control<br>Lever) |             |             | (Speed Control Panel)                 |
| 485         | 692295      | Knob–Control<br>(Slide)    | 614         | 691620      | Pin–Cotter                  |             |             |                                       |
|             |             |                            |             |             |                             |             |             |                                       |
|             |             |                            |             |             |                             |             |             |                                       |
|             |             |                            |             |             |                             |             |             |                                       |
|             |             |                            |             |             |                             |             |             |                                       |
|             |             |                            |             |             |                             |             |             |                                       |
|             |             |                            |             |             |                             |             |             |                                       |
|             |             |                            |             |             |                             |             |             |                                       |
|             |             |                            |             |             |                             |             |             |                                       |
|             |             |                            |             |             |                             |             |             |                                       |
|             |             |                            |             |             |                             |             |             |                                       |
|             |             |                            |             |             |                             |             |             |                                       |
|             |             |                            |             |             |                             |             |             |                                       |