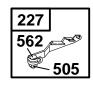

#### Assemblies include all parts shown in frames.

| REF.<br>NO. | PART<br>NO. | DESCRIPTION                                                                         | REF.<br>NO.        | PART<br>NO. | DESCRIPTION                                                          | REF.<br>NO.       | PART<br>NO.      | DESCRIPTION                       |
|-------------|-------------|-------------------------------------------------------------------------------------|--------------------|-------------|----------------------------------------------------------------------|-------------------|------------------|-----------------------------------|
| 153         | 690503      | Collar–Bell Crank<br>– Note –<br>490589 Collar–Bell<br>Crank<br>Used on Type No(s). | 205A<br>208<br>266 |             | (Bell Crank)<br>Rod–Governor Control<br>(Manual)<br>Control–Throttle | 414<br>542<br>779 | 691683<br>691828 | (Link Bracket)<br>Link–Bell Crank |
| 202<br>203A |             | 0114.<br>Link–Mechanical<br>Governor<br>Crank–Bell                                  | 410                | 691274      | (Remote Governor/<br>Idle)<br>Link–Control                           | 780<br>831<br>995 | 691099<br>691756 | (Spring Anchor)<br>Bracket–Link   |
|             |             | (Steel)                                                                             |                    |             |                                                                      | 1012              | 490507           | Retainer-Link                     |
|             |             |                                                                                     |                    |             |                                                                      |                   |                  |                                   |
|             |             |                                                                                     |                    |             |                                                                      |                   |                  |                                   |
|             |             |                                                                                     |                    |             |                                                                      |                   |                  |                                   |
|             |             |                                                                                     |                    |             |                                                                      |                   |                  |                                   |
|             |             |                                                                                     |                    |             |                                                                      |                   |                  |                                   |
|             |             |                                                                                     |                    |             |                                                                      |                   |                  |                                   |
| ★ Includ    | ed in Enai  | ne Gasket Set–Ref. 358.                                                             |                    |             | Ø Included i                                                         | in Valve Ov       | verhaul Ga       | sket Set–Ref. 1095.               |