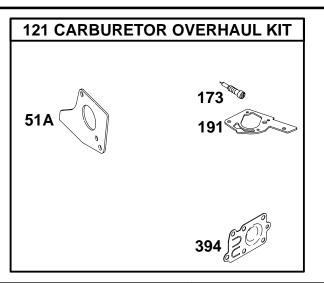

Included in Engine Gasket Set–Ref. 358.
Included in Carburetor Overhaul Kit–Ref. 121.

5521-20

Assemblies include all parts shown in frames. 20

| REF. PART<br>NO. NO. DESCRIPTION                                                                                                     | REF. PART<br>NO. NO. DESCRIPTION                                                       | REF. PART<br>NO. NO. DESCRIPTION                        |
|--------------------------------------------------------------------------------------------------------------------------------------|----------------------------------------------------------------------------------------|---------------------------------------------------------|
| NO.     NO.     DESCRIPTION       51A★Ø●273113     Gasket–Intake       121     495606     Kit–Carburetor       Overhaul     Overhaul | NO. NO. DESCRIPTION<br>173 ●691777 Valve–Idle Mixture<br>191 ★●692241 Gasket–Fuel Tank | NO. NO. DESCRIPTION<br>394 •272538 Diaphragm–Carburetor |
|                                                                                                                                      |                                                                                        |                                                         |
|                                                                                                                                      |                                                                                        |                                                         |