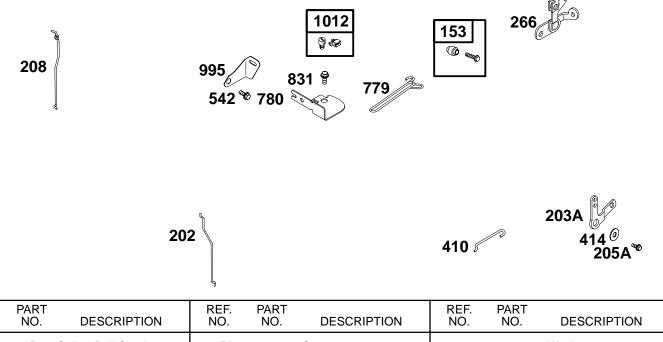

#### Assemblies include all parts shown in frames.

| REF.<br>NO. | PART<br>NO. | DESCRIPTION                                                                         | REF.<br>NO.        | PART<br>NO. | DESCRIPTION                                                          | REF.<br>NO.       | PART<br>NO.      | DESCRIPTION                       |
|-------------|-------------|-------------------------------------------------------------------------------------|--------------------|-------------|----------------------------------------------------------------------|-------------------|------------------|-----------------------------------|
| 153         | 690503      | Collar–Bell Crank<br>– Note –<br>490589 Collar–Bell<br>Crank<br>Used on Type No(s). | 205A<br>208<br>266 |             | (Bell Crank)<br>Rod–Governor Control<br>(Manual)<br>Control–Throttle | 414<br>542<br>779 | 691683<br>691828 | (Link Bracket)<br>Link–Bell Crank |
| 202<br>203A |             | 0114.<br>Link–Mechanical<br>Governor<br>Crank–Bell                                  | 410                | 691274      | (Remote Governor/<br>Idle)<br>Link–Control                           | 780<br>831<br>995 | 691099<br>691756 | (Spring Anchor)<br>Bracket–Link   |
|             |             | (Steel)                                                                             |                    |             |                                                                      | 1012              | 490507           | Retainer-Link                     |
|             |             |                                                                                     |                    |             |                                                                      |                   |                  |                                   |
|             |             |                                                                                     |                    |             |                                                                      |                   |                  |                                   |
|             |             |                                                                                     |                    |             |                                                                      |                   |                  |                                   |
|             |             |                                                                                     |                    |             |                                                                      |                   |                  |                                   |
|             |             |                                                                                     |                    |             |                                                                      |                   |                  |                                   |
|             |             |                                                                                     |                    |             |                                                                      |                   |                  |                                   |
| ★ Includ    | ed in Enai  | ne Gasket Set–Ref. 358.                                                             |                    |             | Ø Included i                                                         | in Valve Ov       | verhaul Ga       | sket Set–Ref. 1095.               |