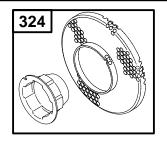

Included in Engine Gasket Set–Ref. 358.
Included in Carburetor Overhaul Kit–Ref. 121.

Assemblies include all parts shown in frames. 15

| REF.<br>NO. | PART<br>NO.      | DESCRIPTION                     | REF.<br>NO. | PART<br>NO. | DESCRIPTION       | REF.<br>NO. | PART<br>NO. | DESCRIPTION     |
|-------------|------------------|---------------------------------|-------------|-------------|-------------------|-------------|-------------|-----------------|
| 23<br>324   | 399673<br>695161 | Flywheel<br>Screen/Cup Assembly | 332         | 690662      | Nut<br>(Flywheel) | 363         | 19069       | Puller-Flywheel |
|             |                  |                                 |             |             |                   |             |             |                 |
|             |                  |                                 |             |             |                   |             |             |                 |
|             |                  |                                 |             |             |                   |             |             |                 |
|             |                  |                                 |             |             |                   |             |             |                 |
|             |                  |                                 |             |             |                   |             |             |                 |
|             |                  |                                 |             |             |                   |             |             |                 |
|             |                  |                                 |             |             |                   |             |             |                 |
|             |                  |                                 |             |             |                   |             |             |                 |
|             |                  |                                 |             |             |                   |             |             |                 |
|             |                  |                                 |             |             |                   |             |             |                 |