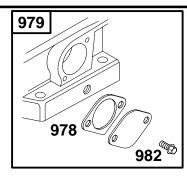

Included in Engine Gasket Set–Ref. 358.
Included in Carburetor Overhaul Kit–Ref. 121.

Assemblies include all parts shown in frames. 18

# 134200 to 134299

| REF.<br>NO. | PART<br>NO. | DESCRIPTION                     | REF.<br>NO.        | PART<br>NO. | DESCRIPTION                    | REF.<br>NO.        | PART<br>NO.           | DESCRIPTION |
|-------------|-------------|---------------------------------|--------------------|-------------|--------------------------------|--------------------|-----------------------|-------------|
| NO.         |             | DESCRIPTION<br>Gasket-Oil Gard® | REF.<br>NO.<br>979 |             | DESCRIPTION<br>Cover-Oil Gard® | REF.<br>NO.<br>982 | PART<br>NO.<br>690351 |             |
|             |             |                                 |                    |             |                                |                    |                       |             |