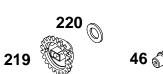

# 134200 to 134299

| REF.<br>NO. | PART<br>NO. | DESCRIPTION | REF.<br>NO. | PART<br>NO. | DESCRIPTION   | REF.<br>NO. | PART<br>NO. | DESCRIPTION               |
|-------------|-------------|-------------|-------------|-------------|---------------|-------------|-------------|---------------------------|
| 46          | 691164      | Camshaft    | 219         | 494845      | Gear–Governor | 220         | 691724      | Washer<br>(Governor Gear) |
|             |             |             |             |             |               |             |             |                           |
|             |             |             |             |             |               |             |             |                           |
|             |             |             |             |             |               |             |             |                           |
|             |             |             |             |             |               |             |             |                           |
|             |             |             |             |             |               |             |             |                           |
|             |             |             |             |             |               |             |             |                           |
|             |             |             |             |             |               |             |             |                           |
|             |             |             |             |             |               |             |             |                           |
|             |             |             |             |             |               |             |             |                           |
|             |             |             |             |             |               |             |             |                           |
|             |             |             |             |             |               |             |             |                           |
|             |             |             |             |             |               |             |             |                           |
|             |             |             |             |             |               |             |             |                           |