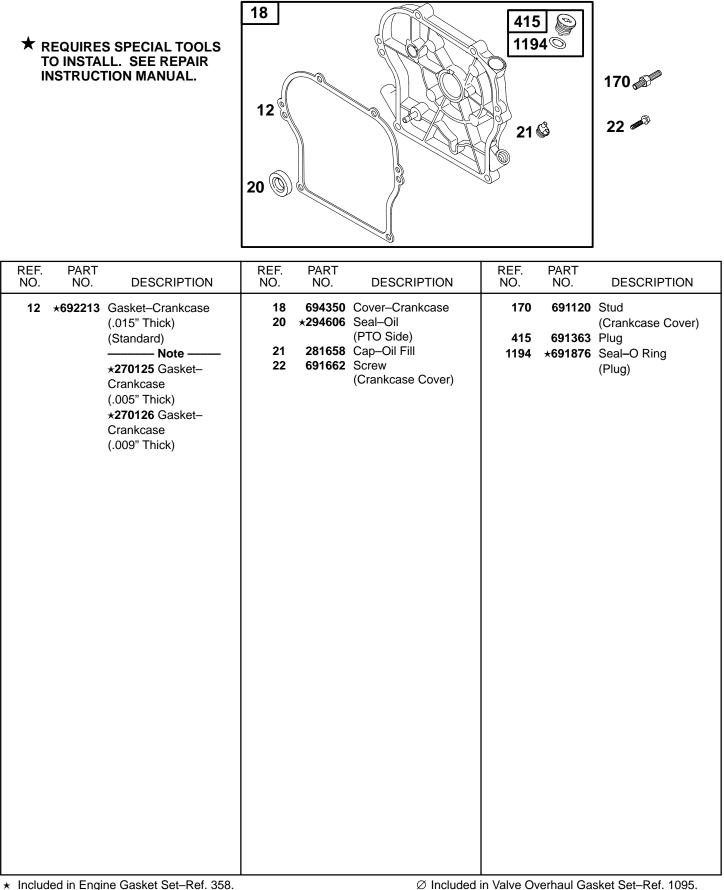

#### Assemblies include all parts shown in frames.

| REF.<br>NO. | PART<br>NO. | DESCRIPTION                                                                         | REF.<br>NO.        | PART<br>NO. | DESCRIPTION                                                          | REF.<br>NO.       | PART<br>NO.      | DESCRIPTION                       |
|-------------|-------------|-------------------------------------------------------------------------------------|--------------------|-------------|----------------------------------------------------------------------|-------------------|------------------|-----------------------------------|
| 153         | 690503      | Collar–Bell Crank<br>– Note –<br>490589 Collar–Bell<br>Crank<br>Used on Type No(s). | 205A<br>208<br>266 |             | (Bell Crank)<br>Rod–Governor Control<br>(Manual)<br>Control–Throttle | 414<br>542<br>779 | 691683<br>691828 | (Link Bracket)<br>Link–Bell Crank |
| 202<br>203A |             | 0114.<br>Link–Mechanical<br>Governor<br>Crank–Bell                                  | 410                | 691274      | (Remote Governor/<br>Idle)<br>Link–Control                           | 780<br>831<br>995 | 691099<br>691756 | (Spring Anchor)<br>Bracket–Link   |
|             |             | (Steel)                                                                             |                    |             |                                                                      | 1012              | 490507           | Retainer-Link                     |
|             |             |                                                                                     |                    |             |                                                                      |                   |                  |                                   |
|             |             |                                                                                     |                    |             |                                                                      |                   |                  |                                   |
|             |             |                                                                                     |                    |             |                                                                      |                   |                  |                                   |
|             |             |                                                                                     |                    |             |                                                                      |                   |                  |                                   |
|             |             |                                                                                     |                    |             |                                                                      |                   |                  |                                   |
|             |             |                                                                                     |                    |             |                                                                      |                   |                  |                                   |
| ★ Includ    | ed in Enai  | ne Gasket Set–Ref. 358.                                                             |                    |             | Ø Included i                                                         | in Valve Ov       | verhaul Ga       | sket Set–Ref. 1095.               |