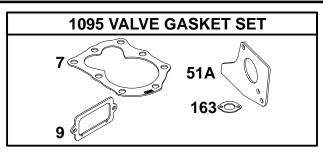

Included in Engine Gasket Set–Ref. 358.
Included in Carburetor Overhaul Kit–Ref. 121.

Assemblies include all parts shown in frames. 21

| REF.<br>NO. | PART<br>NO.        | DESCRIPTION                             | REF.<br>NO. | PART<br>NO. | DESCRIPTION                         | REF.<br>NO. | PART<br>NO. | DESCRIPTION      |
|-------------|--------------------|-----------------------------------------|-------------|-------------|-------------------------------------|-------------|-------------|------------------|
| 7≯<br>9     | ∞272157<br>★Ø27549 | Gasket–Cylinder Head<br>Gasket–Breather |             |             | Gasket–Intake<br>Gasket–Air Cleaner | 1095        | 498529      | Gasket Set–Valve |
|             |                    |                                         |             |             |                                     |             |             |                  |
|             |                    |                                         |             |             |                                     |             |             |                  |
|             |                    |                                         |             |             |                                     |             |             |                  |
|             |                    |                                         |             |             |                                     |             |             |                  |
|             |                    |                                         |             |             |                                     |             |             |                  |
|             |                    |                                         |             |             |                                     |             |             |                  |
|             |                    |                                         |             |             |                                     |             |             |                  |
|             |                    |                                         |             |             |                                     |             |             |                  |
|             |                    |                                         |             |             |                                     |             |             |                  |
|             |                    |                                         |             |             |                                     |             |             |                  |
|             |                    |                                         |             |             |                                     |             |             |                  |
|             |                    |                                         |             |             |                                     |             |             |                  |
|             |                    |                                         |             |             |                                     |             |             |                  |