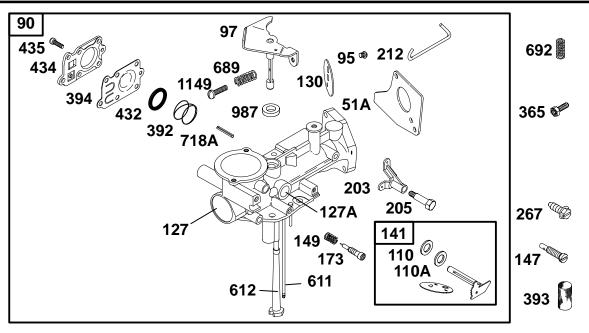

Included in Engine Gasket Set–Ref. 358.
Included in Carburetor Overhaul Kit–Ref. 121.

| 51AØ≠•273113 Gasket–Intake       149       691592 Spring–Needle Valve       394       •272538 Diaphragm–Carburetor         90       498298 Carburetor       173       •691777 Valve–Idle Mixture       394       •272538 Diaphragm–Carburetor         95       691437 Screw       691780 Screw       103 691713 Cover–Diaphragm       432       690766 Cap–Spring         97       692325 Shaft–Throttle       205       691776 Screw       (Standard, Nylon)       435       691619 Screw         110A       690401       Washer       (Choke Shaft) (Felt)       212       691812 Throttle Link       (Control Side)         127       691713 Plug–Welch       267       691082 Screw       (Carburetor)       691783 Spring–Friction         1274       691742 Plug–Welch       392       691823 Spring–Pump       689       691783 Spring–Friction         130       691743 Valve–Throttle       392       691213 Screen–Carburetor       692       690272 Spring–Detent         141       497230 Kit–Choke Shaft       393       691213 Screen–Carburetor       987       695273 Seal–Throttle Shaft         147       691750 Jet–Pilot       393       691213 Screen–Carburetor       987       695273 Seal–Throttle Shaft         141       49720 Kit–Choke Shaft       393       691213 Screen–Carburetor |
|-------------------------------------------------------------------------------------------------------------------------------------------------------------------------------------------------------------------------------------------------------------------------------------------------------------------------------------------------------------------------------------------------------------------------------------------------------------------------------------------------------------------------------------------------------------------------------------------------------------------------------------------------------------------------------------------------------------------------------------------------------------------------------------------------------------------------------------------------------------------------------------------------------------------------------------------------------------------------------------------------------------------------------------------------------------------------------------------------------------------------------------------------------------------------------------------------------------------------------------------------------------------------------------------------------------------|
|                                                                                                                                                                                                                                                                                                                                                                                                                                                                                                                                                                                                                                                                                                                                                                                                                                                                                                                                                                                                                                                                                                                                                                                                                                                                                                                   |