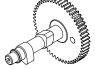

# 134200 to 134299

| REF.<br>NO. | PART<br>NO. | DESCRIPTION | REF.<br>NO. | PART<br>NO. | DESCRIPTION   | REF.<br>NO. | PART<br>NO. | DESCRIPTION               |
|-------------|-------------|-------------|-------------|-------------|---------------|-------------|-------------|---------------------------|
| 46          | 691164      | Camshaft    | 219         | 494845      | Gear–Governor | 220         | 691724      | Washer<br>(Governor Gear) |
|             |             |             |             |             |               |             |             |                           |
|             |             |             |             |             |               |             |             |                           |
|             |             |             |             |             |               |             |             |                           |
|             |             |             |             |             |               |             |             |                           |
|             |             |             |             |             |               |             |             |                           |
|             |             |             |             |             |               |             |             |                           |
|             |             |             |             |             |               |             |             |                           |
|             |             |             |             |             |               |             |             |                           |
|             |             |             |             |             |               |             |             |                           |
|             |             |             |             |             |               |             |             |                           |
|             |             |             |             |             |               |             |             |                           |
|             |             |             |             |             |               |             |             |                           |
|             |             |             |             |             |               |             |             |                           |