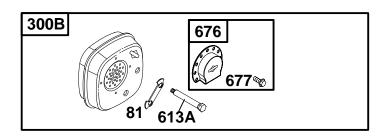

\* Included in Engine Gasket Set–Ref. 358.
Included in Carburetor Overhaul Kit–Ref. 121.

Assemblies include all parts shown in frames. 14

| REF.<br>NO.               | PART<br>NO. | DESCRIPTION        | REF.<br>NO.                | PART<br>NO. | DESCRIPTION | REF.<br>NO.        | PART<br>NO.           | DESCRIPTION |
|---------------------------|-------------|--------------------|----------------------------|-------------|-------------|--------------------|-----------------------|-------------|
| REF.<br>NO.<br>81<br>300B |             | Lock–Muffler Screw | REF.<br>NO.<br>613A<br>676 | 691413      |             | REF.<br>NO.<br>677 | PART<br>NO.<br>690661 |             |
|                           |             |                    |                            |             |             |                    |                       |             |