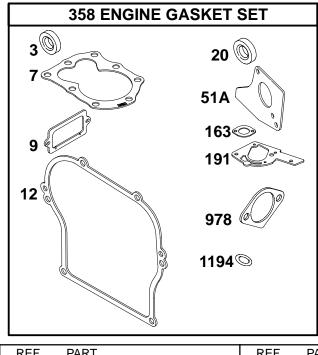

Included in Engine Gasket Set–Ref. 358.
Included in Carburetor Overhaul Kit–Ref. 121.

Assemblies include all parts shown in frames. 19

| REF.<br>NO. | PART<br>NO.             | DESCRIPTION                                                                                                                                                                                                                            | REF.<br>NO.              | PART<br>NO.      | DESCRIPTION                                                                       | REF.<br>NO. | PART<br>NO.    | DESCRIPTION                                                    |
|-------------|-------------------------|----------------------------------------------------------------------------------------------------------------------------------------------------------------------------------------------------------------------------------------|--------------------------|------------------|-----------------------------------------------------------------------------------|-------------|----------------|----------------------------------------------------------------|
| 79          | <b>★</b> Ø <b>27549</b> | Seal–Oil<br>(Magneto Side)<br>Gasket–Cylinder Head<br>Gasket–Breather<br>Gasket–Crankcase<br>(.015" Thick)<br>(Standard)<br>— Note —<br>*270125 Gasket–<br>Crankcase<br>(.005" Thick)<br>*270126 Gasket–<br>Crankcase<br>(.009" Thick) | 51A <del>⊀</del><br>163⇒ | <b>∗</b> Ø271935 | Seal–Oil<br>(PTO Side)<br>Gasket–Intake<br>Gasket–Air Cleaner<br>Gasket–Fuel Tank |             | <b>*273326</b> | Gasket Set–Engine<br>Gasket–Oil Gard®<br>Seal–O Ring<br>(Plug) |