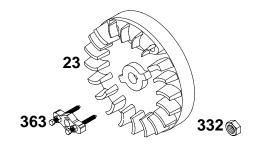

Included in Engine Gasket Set–Ref. 358.
Included in Carburetor Overhaul Kit–Ref. 121.

Assemblies include all parts shown in frames. 15

| REF.<br>NO. | PART<br>NO.      | DESCRIPTION                     | REF.<br>NO. | PART<br>NO. | DESCRIPTION       | REF.<br>NO. | PART<br>NO. | DESCRIPTION     |
|-------------|------------------|---------------------------------|-------------|-------------|-------------------|-------------|-------------|-----------------|
| 23<br>324   | 399673<br>695161 | Flywheel<br>Screen/Cup Assembly | 332         | 690662      | Nut<br>(Flywheel) | 363         | 19069       | Puller-Flywheel |
|             |                  |                                 |             |             |                   |             |             |                 |
|             |                  |                                 |             |             |                   |             |             |                 |
|             |                  |                                 |             |             |                   |             |             |                 |
|             |                  |                                 |             |             |                   |             |             |                 |
|             |                  |                                 |             |             |                   |             |             |                 |
|             |                  |                                 |             |             |                   |             |             |                 |
|             |                  |                                 |             |             |                   |             |             |                 |
|             |                  |                                 |             |             |                   |             |             |                 |
|             |                  |                                 |             |             |                   |             |             |                 |
|             |                  |                                 |             |             |                   |             |             |                 |