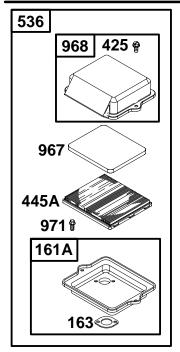

### www.mymowerparts.com

★ Included in Engine Gasket Set–Ref. 358.

Included in Carburetor Overhaul Kit–Ref. 121.

| REF.<br>NO. | PART<br>NO. | DESCRIPTION                                       | REF.<br>NO.        | PART<br>NO.      | DESCRIPTION                                                          | REF.<br>NO. | PART<br>NO. | DESCRIPTION       |
|-------------|-------------|---------------------------------------------------|--------------------|------------------|----------------------------------------------------------------------|-------------|-------------|-------------------|
| 161A        | 694484      | Base–Air Cleaner<br>(Metal)<br>Gasket–Air Cleaner | 445A<br>536<br>967 | 491588<br>494279 | Filter–Air Cleaner<br>Cartridge<br>Cleaner–Air<br>Filter–Pre Cleaner | 968<br>971  |             | Cover–Air Cleaner |