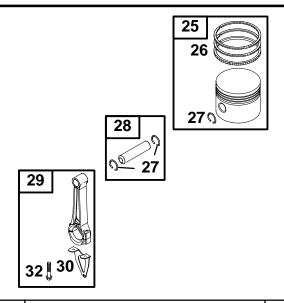

# 134200 to 134299

| REF.<br>NO. | PART<br>NO. | DESCRIPTION                                                                                    | REF.<br>NO. | PART<br>NO. | DESCRIPTION                                                                                      | REF.<br>NO. | PART<br>NO. | DESCRIPTION                                                                           |
|-------------|-------------|------------------------------------------------------------------------------------------------|-------------|-------------|--------------------------------------------------------------------------------------------------|-------------|-------------|---------------------------------------------------------------------------------------|
| 25          | 393819      | Piston Assembly<br>(Standard)<br>                                                              | 26          | 399067      | Ring Set<br>(Standard)<br>——— Note ———<br>399014 Ring Set<br>(.010" Oversize)<br>399015 Ring Set | 28          | 298909      | Pin–Piston<br>(Standard)<br>——— Note ———<br>298908 Pin–<br>Piston<br>(.005" Oversize) |
|             |             | 393821 Piston<br>Assembly<br>(.020" Oversize)<br>393822 Piston<br>Assembly<br>(.030" Oversize) | 27          | 691588      | (.020" Oversize)<br><b>399016</b> Ring Set<br>(.030" Oversize)<br>Lock–Piston Pin                | 29          | 299430      | Rod-Connecting(Standard)390459 Rod-Connecting(.020" Undersize)                        |
|             |             |                                                                                                |             |             |                                                                                                  | 30          | 691759      | Dipper–Connecting<br>Rod                                                              |
|             |             |                                                                                                |             |             |                                                                                                  | 32          | 691664      |                                                                                       |
|             |             |                                                                                                |             |             |                                                                                                  |             |             |                                                                                       |
|             |             |                                                                                                |             |             |                                                                                                  |             |             |                                                                                       |