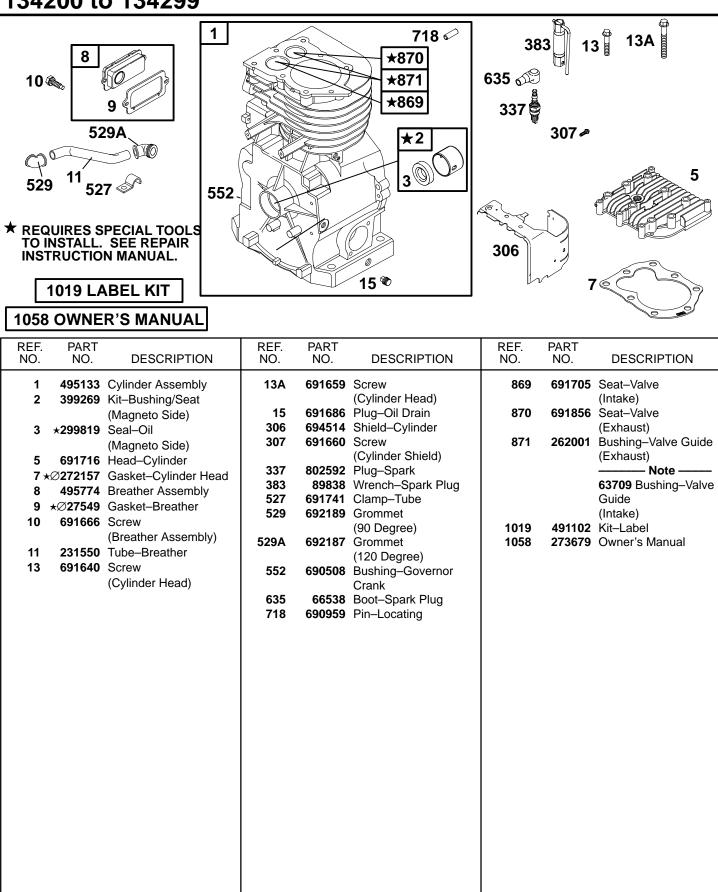

FORM MS-5521-4C-8/2002 REPLACES FORM MS-5521-3C-3/2001 FILE IN SECT. 2 OF SERVICE MANUAL



### www.mymowerparts.com



★ Included in Engine Gasket Set–Ref. 358.

• Included in Carburetor Overhaul Kit–Ref. 121.

5521–2

Assemblies include all parts shown in frames.

# 134200 to 134299



| REF.<br>NO. | PART<br>NO. | DESCRIPTION                                                                                    | REF.<br>NO. | PART<br>NO. | DESCRIPTION                                                                                      | REF.<br>NO. | PART<br>NO. | DESCRIPTION                                                                           |
|-------------|-------------|------------------------------------------------------------------------------------------------|-------------|-------------|--------------------------------------------------------------------------------------------------|------