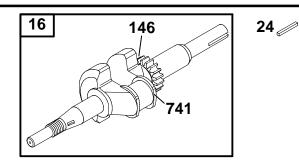

\* Included in Engine Gasket Set-Ref. 358.

• Included in Carburetor Overhaul Kit–Ref. 121.

| REF.<br>NO.             | PART<br>NO. | DESCRIPTION                               | REF.<br>NO.        | PART<br>NO. | DESCRIPTION                                                    | REF.<br>NO.        | PART<br>NO. | DESCRIPTION                                       |
|-------------------------|-------------|-------------------------------------------|--------------------|-------------|----------------------------------------------------------------|--------------------|-------------|---------------------------------------------------|
| REF.<br>NO.<br>16<br>24 | 492088      | DESCRIPTION<br>Crankshaft<br>Key–Flywheel | REF.<br>NO.<br>146 |             | DESCRIPTION<br>Key–Timing<br>(Used With Timing<br>Gear 262992) | REF.<br>NO.<br>741 |             | DESCRIPTION<br>Gear-Timing<br>(Uses Woodruff Key) |
|                         |             |                                           |                    |             |                                                                |                    |             |                                                   |