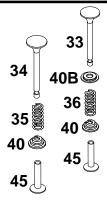

### 134200 to 134299

| REF.<br>NO.                   | PART<br>NO.      | DESCRIPTION                                                              | REF.<br>NO.                                         | PART<br>NO.             | DESCRIPTION                                                             | REF.<br>NO.       | PART<br>NO. | DESCRIPTION                 |
|-------------------------------|------------------|--------------------------------------------------------------------------|-----------------------------------------------------|-------------------------|-------------------------------------------------------------------------|-------------------|-------------|-----------------------------|
| REF.<br>NO.<br>33<br>34<br>35 | 211119<br>261044 | DESCRIPTION<br>Valve–Exhaust<br>Valve–Intake<br>Spring–Valve<br>(Intake) | REF.<br>NO.<br><b>36</b><br><b>40</b><br><b>40B</b> | NO.<br>692180<br>692194 | DESCRIPTION<br>Spring–Valve<br>(Exhaust)<br>Retainer–Valve<br>(Exhaust) | REF.<br>NO.<br>45 | NO.         | DESCRIPTION<br>Tappet-Valve |
|                               |                  |                                                                          |                                                     |                         |                                                                         |                   |             |                             |